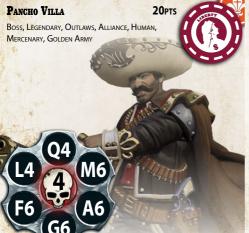

## PANCHO VILLA

0 VILLA 1 x 1

## THIS UNIT HAS THE FOLLOWING SPECIAL RULES:

LARGESSE, METTLE, THE QUICK AND THE DEAD, TARGET PRIORITY, (For more details see p.12 of the Rules)

FLUSH OUT TARGET: Once during this Unit's activation it may remove a Hunkered condition from an enemy Unit within 10".

FAVOUR THE BOLD: Once per Activation, if this Unit wipes out the last Model in an enemy Unit with a Combat Action this Unit gains +1 Fortune (even if they do not have a Fortune value). Unspent Fortune remains until the end of that Round.

INSPIRATIONAL: Any friendly Unit (excluding this unit) within 5" of one or more Units with this rule may re-roll a single die in their Activation. During its Activation this Unit may remove the Hunkered Condition from any Friendly Units within 10" provided this Unit is not contact with terrain.

MEAT SHIELDS: REACTION - When this Unit fails a Grit Check, you MAY pick a friendly Size 1 or 2 HUMAN or CONSTRUCT Model within 3" of this Unit to fail their Grit Check instead as they are pulled in front at the last minute, ignorantly sacrificing themselves in the process. Models affected by Meat Shields cannot benefit from the Sawbones Special Rule.

SHOWBOATING: Any Model in the Unit may add +1 to their Aim, Fight and Mind if they are within 5" of a friendly or enemy HUMAN Model (excluding Models in this unit).

SHREWD STRATEGIST: SPECIAL ACTION - Look at the top card from either their Adventure Deck or their Action Deck. They may discard the card or return it to the top of the deck.