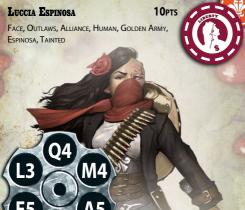

## LUCCIA ESPINOSA

1 x 1

## THIS UNIT HAS THE POLLOWING SPECIAL RULES:

TEAMWORK, METTLE, THE QUICK AND THE DEAD, TARGET PRIORITY, (For more details see p.12 of the Rules)

DEADEYED: This Unit may target Units with the Target Priority rule, even if they are more than 5" away (subject to range and Line of Sight as normal). Once each Round this Unit may make a Go On Lookout Special Action for Free.