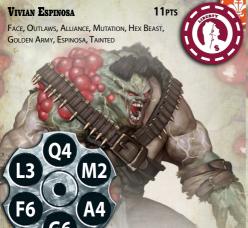

## VIVIAN ESPINOSA

lx 2

## THIS UNIT HAS THE FOLLOWING SPECIAL RULES:

TEAMWORK, METTLE, THE QUICK AND THE DEAD, TARGET PRIORITY, (For more details see p.12 of the Rules)

DEATH-DEALER: When this Unit it is Engaged with more than one Model, all this Unit's Melee Weapons gain - 1 Piercing and the Brutal Quality. If the Attack already has Brutal, it gains Lethal instead. If it also has the Lethal Quality, it gains Fatal instead. Weapons that gain one or more of these qualities on a Critical Success only benefit from having those qualities for Death-Dealer on a Critical Success.

DURABLE: This Unit may ignore the first point of Piercing from an attack, unless it has the Brutal, Blast or Torrent Quality.

LOYAL COMPANION (SOFIA ANTONIELA): Sofia Antoniela is the Companion for this Unit. This Unit may only use weapons with the Special quality if it is within 10" of a Companion. REACTION - If a Companion is the Initial Target of an attack and this Unit is within 5" of it, this Unit becomes the Initial Target of the attack instead. Still calculate range, Line of Sight etc to a Companion but resolve the Grit Check on this Unit

MONSTROUS: If an enemy Unit takes a Morale Check within 5" of this Unit, the Morale Check must be re-rolled if sucessful.

VOLATILE: If this Model is Wounded, before it is removed, all Models within 2" receive the Hazard Condition.