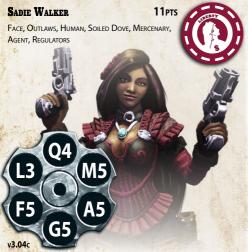

## SADIE WALKER

1 x 1

## THIS UNIT HAS THE POLLOWING SPECIAL RULES:

TEAMWORK, METTLE, THE QUICK AND THE DEAD, TARGET PRIORITY, (For more details see p.12 of the Rules)

GAMBLER: When Activated, this Unit may discard their Action Card and draw a new Action Card from the deck. If it does so the new card is applied immediately. The Unit ignores their Action Limit for this Activation. If the new card is equal to or lower than their original Action Card, then they receive the Stunned Condition (even if they may not usually be Stunned) and their Activation ends.

PRODIGIOUS: This Unit gains +3 for Focused Action checks rather than the usual +2

RAPPORT: Once per this Unit's Activation, this Unit may re-roll a single failed Check if this Unit is within 7" of any Civillians, HANDS or TROOPS Units.

UNDERCOVER: The Unit must be held in Reserve. Once available the Unit is deployed anywhere in the Play Area. You must deploy at least 12" from an enemy Unit and cannot deploy into a transport. Unless it is within 8" and Line of Sight, this Unit cannot be nominated as the Initial Target of an attack by any HUMAN enemy Units unless that Unit first successfully passes a Mind Check.