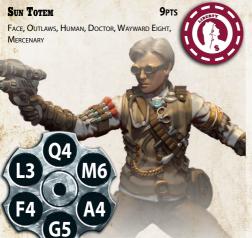

## SUN TOTEM

1 x 1

## THIS UNIT HAS THE POLLOWING SPECIAL RILES:

TEAMWORK, METTLE, THE QUICK AND THE DEAD, TARGET PRIORITY, (For more details see p.12 of the Rules)

ENERVATE: SPECIAL ACTION - This Unit may select an enemy Unit in Line of Sight within 10". The target must pass a Mind Check. If the Check is failed, the selected Unit immediately loses d5 Fortune.

LOYAL COMPANION (FLOWING RIVER & KAY FREE): Flowing River or Kay Free are the Companions for this Unit. This Unit may only use weapons with the Special quality if it is within 10" of a Companion. REACTION - If a Companion is the Initial Target of an attack and this Unit is within 5" of it, this Unit becomes the Initial Target of the attack instead. Still calculate range, Line of Sight etc to a Companion but resolve the Grit Check on this Unit.

RAPPORT: Once per this Unit's Activation, this Unit may re-roll a single failed Check if this Unit is within 7" of any Civillians, HANDS or TROOPS Units.

SAWBONES: Any friendly Unit (excluding this unit) within 7" may re-roll failed Grit checks unless the Attack has the Lethal or Fatal Qualities. Sawbones has no effect on MACHINE, ARTEFACT or STRUCTURE units.