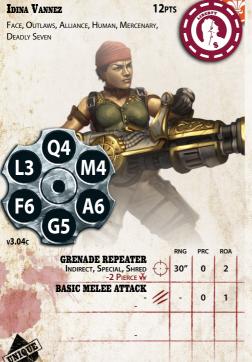

## IDINA VANNEZ

1 x 1

## THIS UNIT HAS THE FOLLOWING SPECIAL RULES:

TEAMWORK, METTLE, THE QUICK AND THE DEAD, TARGET PRIORITY, (For more details see p.12 of the Rules)

BRACED: During its activation, this Unit may spend a point of fortune to ignore the SPECIAL Quality on one if its ranged weapons for a single Action

ELITE: The Unit may choose to count the Guts bonus provided by Adventure Cards played during their Activation as being +1 Action Point instead of the actual bonus printed on the cards. Units with the Elite skill automatically pass Morale Checks.

EYES ON TARGET: Enemy Units with the Undercover or Magenta Clade rules may not make use of those rules while within 10" of this Unit. Once each Round this Unit may make a Go On Lookout Special Action for Free. If this Unit has the On Lookout Condition it may make a Give 'Em Hell Reaction against Enemy Units that complete a Move Action within 10" of this Unit.

FLUSH OUT TARGET: Once during this Unit's activation it may remove a Hunkered condition from an enemy Unit within 10".