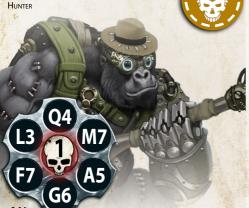

MR EARS

14PTS

FACE, LEGENDARY, ENLIGHTENED, CONSTRUCT, SOUL

|      | SOUTHPAW<br>BRUTAL<br>LETHAL W         | 11         | RNG<br>1" | PRC<br>-1   | ROA<br>1    |     |
|------|----------------------------------------|------------|-----------|-------------|-------------|-----|
| NEUT | RONA CADUCEUS ATTUNED, REFINED SHOCK W | $\Diamond$ | 15"       | -1          | 1           |     |
| TRO  | DON WRANGLER TANGLE SHOCK W            | 11         | 3"        | -2          | 1           |     |
|      |                                        | 1000       |           | DONES, Sans | AC 45 40215 | 100 |

MR EARS

THIS UNIT HAS THE POLLOWING SPECIAL RULES:

TEAMWORK, METTLE, (For more details see p.12 of the Rules)

BULLRUSH: This Unit may Focus the Free Strike Action in a Charge Special Action for free.

DRAG: SPECIAL ACTION - This Unit must make an Aim check against an Initial Target within 7". A success causes the Initial Target Model to be Stunned and immediately makes a Free Move Action d5" towards this Unit (remembering the Path of Least Resistance), The Initial Target's Unit gains the Disordered Condition if the Initial Target Model moves out of Coherency, the target Model cannot be dragged out of the Play Area or into Impassable terrain, but counts as moving so trigger Backstab. Booby Traps etc.

DURABLE: This Unit may ignore the first point of Piercing from an attack. unless it has the Brutal, Blast or Torrent Quality.

SOUL HUNTER: SOUL HUNTER: At the end of this unit's Activation one Stunned or Disordered enemy SPIRIT Model within 3" of this Model is immediately destroyed. This cannot affect LEGENDARY Units.

SURE FOOT: The Unit ignores the penalty for Uneven Ground and may re-roll Quick Checks.