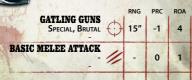

al Action, place the chosen Mono-Cav or Strider-Cav within 3" of this model.

DURABLE: This Unit may ignore the first point of Piercing from an attack, unless it has the Shred, Blast or Torrent Quality.

ELUSIVE: Backstab Reactions against this Unit suffer a -4 penalty.

FAILSAFE DETONATOR: SPECIAL ACTION - This Unit is removed from play once this Action is resolved. Any Model (friendly or enemy) in Base contact with a Model in this Unit suffers a single automatic hit per Model (up to a maximum of three) with a -2 Piercing. This Action cannot cause a hit on other Models in this Unit but counts as targetting the Friendly or Enemy Models for Reactions.

SKIRMISHERS: The Unit has a Unit Coherency of 4".

SURE FOOT: The Unit ignores the penalty for Uneven Ground and may re-roll Quick Checks.