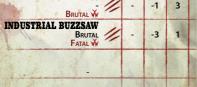

may ignore the first point of Piercing from an attack, unless it has the Brutal, Blast or Torrent Quality.

FAILSAFE DETONATOR: SPECIAL ACTION - This Unit is removed from play once this Action is resolved. Any Model (friendly or enemy) in Base contact with a Model in this Unit suffers an automatic hit with a -2 Piercing. This Action cannot cause a hit on other Models in this Unit.

FRENZY: For each Critical Success this Model rolls during a Fight Check, this Model may make an additional Attack as a Free Strike Action (or Free Special Action if the Attack had the Special Quality, even though not normally permitted). This additional Attack is still subject to Frenzy.

MONSTROUS: If an enemy Unit takes a Morale Check within 5" of this Unit, the Morale Check must be re-rolled if successful.



ILLUSTRATIONS AND DESIGNS ARE COPYRIGHT © 2021 WAYLAND GAMES LIMITED.

ROA

RNG PRC

12PTS