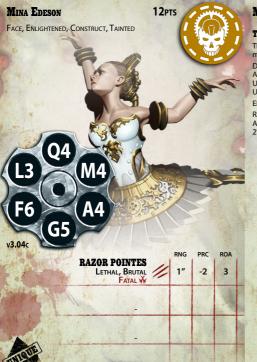

## MINA EDESON

## THIS UNIT HAS THE POLLOWING SPECIAL RULES:

TEAMWORK, METTLE, THE QUICK AND THE DEAD, TARGET PRIORITY, (For more details see p.12 of the Rules)

DANCE OF DEATH: This Unit can Focus Free Actions granted by a Charge Action for no additional cost, Unless it is within 8" and Line of Sight, this Unit cannot be nominated as the Initial Target of an attack by any enemy Units unless they first successfully pass a Mind Check.

ELUSIVE: Backstab Reactions against this Unit suffer a -4 penalty.

RAPID: When this Unit makes a Focused Move Action, or the Free Move Action as part of a Charge it moves an additional 3" instead of the normal 2". It also adds +1 to any Sprint rolls it makes.