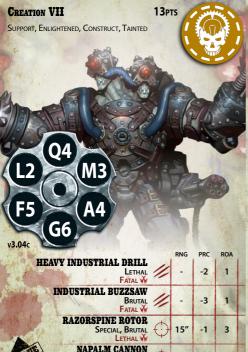

## CREATION VII

## THIS UNIT HAS THE POLLOWING SPECIAL RILES:

TEAMWORK, METTLE, (For more details see p.12 of the Rules)

DURABLE: This Unit may ignore the first point of Piercing from an attack, unless it has the Brutal, Blast or Torrent Quality.