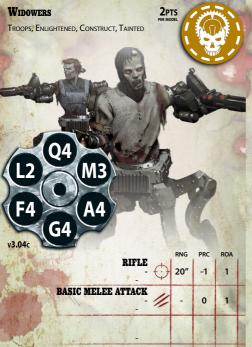

## WIDOWERS

3-6 x

## THIS UNIT HAS THE FOLLOWING SPECIAL RULES:

AGILE: This Model passes Quick Checks for climbing and jumping automatically and may re-roll failed Grit Checks from falling.

FAILSAFE DETONATOR: SPECIAL ACTION - This Unit is removed from play once this Action is resolved. Any Model (friendly or enemy) in Base contact with a Model in this Unit suffers an automatic hit with a -2 Piercing. This Action cannot cause a hit on other Models in this Unit. LOBOTOMISED: This Unit may re-roll failed Morale Checks. If the Unit fails

LOBOTOMISED: This Unit may re-roll failed Morale Checks. If the Unit fail a Morale check and is a single Model, the Unit is destroyed.

SURE FOOT: The Unit ignores the penalty for Uneven Ground and may re-roll Ouick Checks.