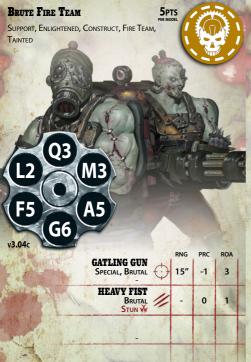

BRUTE FIRE TEAM

THIS UNIT HAS THE POLLOWING SPECIAL RULES:

DURABLE: This Unit may ignore the first point of Piercing from an attack, unless it has the Brutal, Blast or Torrent Quality.

FAILSAFE DETONATOR: SPECIAL ACTION - This Unit is removed from play once this Action is resolved. Any Model (friendly or enemy) in Base contact with a Model in this Unit suffers an automatic hit with a -2 Piercing. This Action cannot cause a hit on other Models in this Unit.

LOBOTOMISED: This Unit may re-roll failed Morale Checks. If the Unit fails a Morale check and is a single Model, the Unit is destroyed.

MONSTROUS: If an enemy Unit takes a Morale Check within 5" of this Unit, the Morale Check must be re-rolled if sucessful.