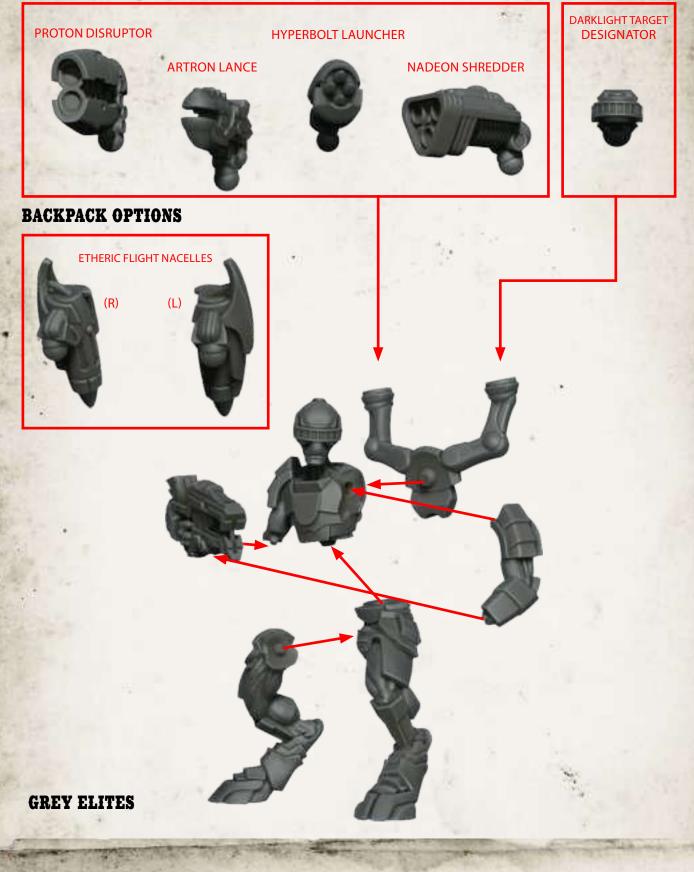

# AMBER CLADE POSSE -ASSEMBLY INSTRUCTIONS

**VERMILION SENTINELS** 

VARCRADLE S T U D I O S