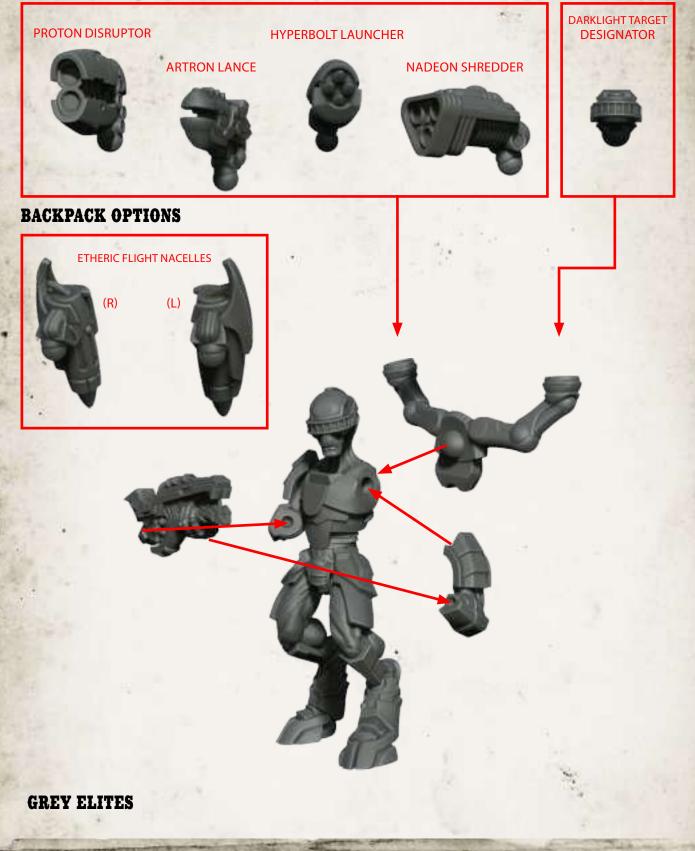

# AMBER CLADE POSSE -ASSEMBLY INSTRUCTIONS

**VERMILION SENTINELS** 

VARCRADLE S T U D I O S