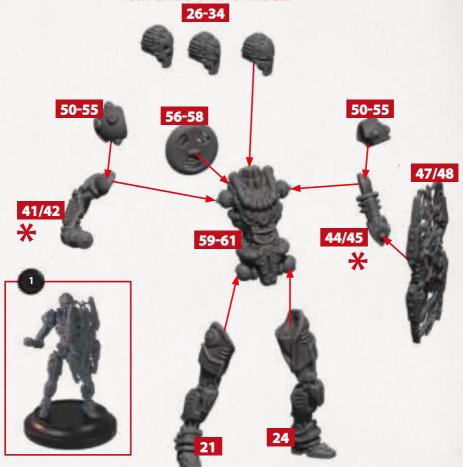

## **UR-31E TESLABOT C**

PARTS CAN BE FOUND ON THE **TESLABOTS** SPRUES

**MULTIPLE HEAD OPTIONS AVAILABLE** 

\* ABOVE PARTS WILL BUILD A UR-31E TESLABOT GUARD WITH AN ELECTRO BATON & SHIELD. REPLACE ARMS WITH THE FOLLOWING PARTS TO BUILD A UR-31E TESLABOT RIFLEMAN.