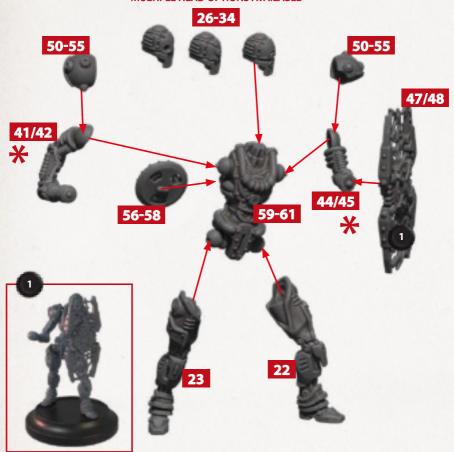

## **UR-31E TESLABOT A**

PARTS CAN BE FOUND ON THE **TESLABOTS** SPRUES

MULTIPLE HEAD OPTIONS AVAILABLE

\* ABOVE PARTS WILL BUILD A UR-31E TESLABOT GUARD WITH AN ELECTRO BATON & SHIELD. REPLACE ARMS WITH THE FOLLOWING PARTS TO BUILD A UR-31E TESLABOT RIFLEMAN.