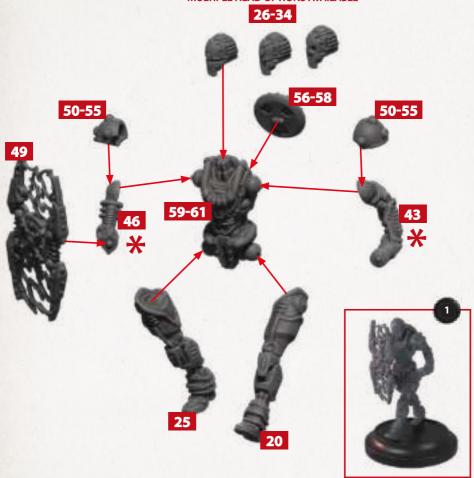

## **UR-31E TESLABOT A**

PARTS CAN BE FOUND ON THE **TESLABOTS** SPRUES

MULTIPLE HEAD OPTIONS AVAILABLE

\* ABOVE PARTS WILL BUILD A UR-31E TESLABOT GUARD WITH AN ELECTRO BATON & SHIELD. REPLACE ARMS WITH THE FOLLOWING PARTS TO BUILD A UR-31E TESLABOT RIFLEMAN.

## **UR-31E TESLABOT B**

PARTS CAN BE FOUND ON THE **TESLABOTS** SPRUES

**MULTIPLE HEAD OPTIONS AVAILABLE** 

\* ABOVE PARTS WILL BUILD A UR-31E TESLABOT GUARD WITH AN ELECTRO BATON & SHIELD. REPLACE ARMS WITH THE FOLLOWING PARTS TO BUILD A UR-31E TESLABOT RIFLEMAN.

## **UR-31E TESLABOT C**

PARTS CAN BE FOUND ON THE **TESLABOTS** SPRUES

**MULTIPLE HEAD OPTIONS AVAILABLE** 

\* ABOVE PARTS WILL BUILD A UR-31E TESLABOT GUARD WITH AN ELECTRO BATON & SHIELD. REPLACE ARMS WITH THE FOLLOWING PARTS TO BUILD A UR-31E TESLABOT RIFLEMAN.