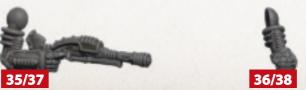

## **UR-31E TESLABOT A**

PARTS CAN BE FOUND ON THE **TESLABOTS** SPRUES

MULTIPLE HEAD OPTIONS AVAILABLE

\* ABOVE PARTS WILL BUILD A UR-31E TESLABOT GUARD WITH AN ELECTRO BATON & SHIELD. REPLACE ARMS WITH THE FOLLOWING PARTS TO BUILD A UR-31E TESLABOT RIFLEMAN.