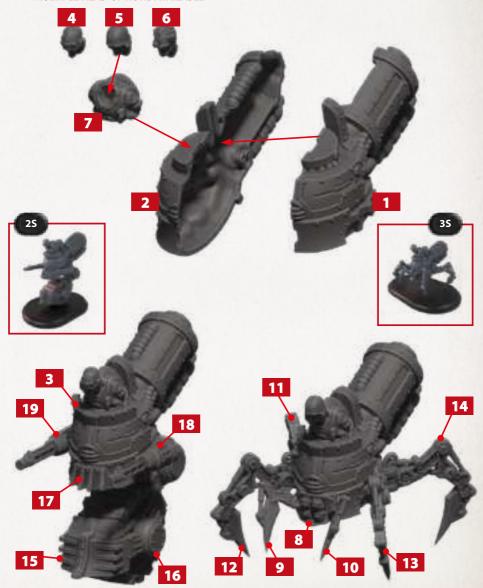

#### **UR-31E TESLABOT A**

PARTS CAN BE FOUND ON THE **TESLABOTS** SPRUES

MULTIPLE HEAD OPTIONS AVAILABLE

\* ABOVE PARTS WILL BUILD A UR-31E TESLABOT GUARD WITH AN ELECTRO BATON & SHIELD. REPLACE ARMS WITH THE FOLLOWING PARTS TO BUILD A UR-31E TESLABOT RIFLEMAN.

#### **UR-31E TESLABOT B**

PARTS CAN BE FOUND ON THE **TESLABOTS** SPRUES

**MULTIPLE HEAD OPTIONS AVAILABLE** 

\* ABOVE PARTS WILL BUILD A UR-31E TESLABOT GUARD WITH AN ELECTRO BATON & SHIELD. REPLACE ARMS WITH THE FOLLOWING PARTS TO BUILD A UR-31E TESLABOT RIFLEMAN.

#### **UR-31E TESLABOT C**

PARTS CAN BE FOUND ON THE **TESLABOTS** SPRUES

**MULTIPLE HEAD OPTIONS AVAILABLE** 

\* ABOVE PARTS WILL BUILD A UR-31E TESLABOT GUARD WITH AN ELECTRO BATON & SHIELD. REPLACE ARMS WITH THE FOLLOWING PARTS TO BUILD A UR-31E TESLABOT RIFLEMAN.