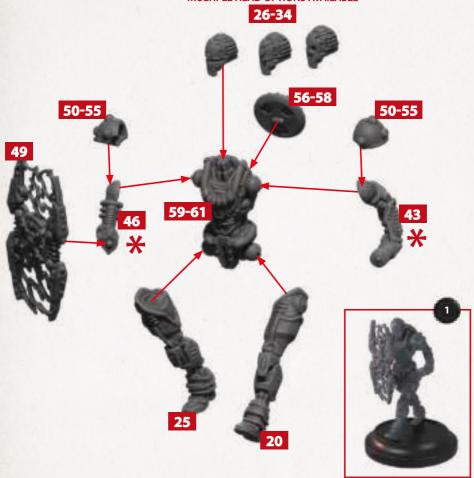

#### **UR-31E TESLABOT A**

PARTS CAN BE FOUND ON THE **TESLABOTS** SPRUES

MULTIPLE HEAD OPTIONS AVAILABLE

\* ABOVE PARTS WILL BUILD A UR-31E TESLABOT GUARD WITH AN ELECTRO BATON & SHIELD. REPLACE ARMS WITH THE FOLLOWING PARTS TO BUILD A UR-31E TESLABOT RIFLEMAN.

#### **UR-31E TESLABOT B**

PARTS CAN BE FOUND ON THE **TESLABOTS** SPRUES

**MULTIPLE HEAD OPTIONS AVAILABLE** 

\* ABOVE PARTS WILL BUILD A UR-31E TESLABOT GUARD WITH AN ELECTRO BATON & SHIELD. REPLACE ARMS WITH THE FOLLOWING PARTS TO BUILD A UR-31E TESLABOT RIFLEMAN.

#### **UR-31E TESLABOT C**

PARTS CAN BE FOUND ON THE **TESLABOTS** SPRUES

**MULTIPLE HEAD OPTIONS AVAILABLE** 

\* ABOVE PARTS WILL BUILD A UR-31E TESLABOT GUARD WITH AN ELECTRO BATON & SHIELD. REPLACE ARMS WITH THE FOLLOWING PARTS TO BUILD A UR-31E TESLABOT RIFLEMAN.