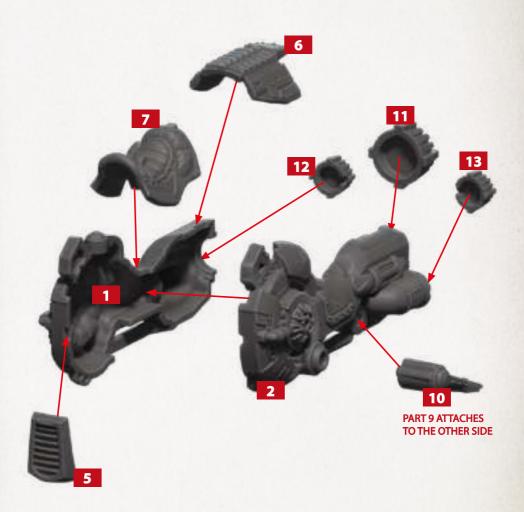

ILL BUILD A UR-31E TESLABOT GUARD WITH AN ELECTRO BATON & SHIELD. REPLACE ARMS WITH THE FOLLOWING PARTS TO BUILD A UR-31E TESLABOT RIFLEMAN.







#### **UR-31E TESLABOT B**

PARTS CAN BE FOUND ON THE **TESLABOTS** SPRUES

**MULTIPLE HEAD OPTIONS AVAILABLE** 



\* ABOVE PARTS WILL BUILD A UR-31E TESLABOT GUARD WITH AN ELECTRO BATON & SHIELD. REPLACE ARMS WITH THE FOLLOWING PARTS TO BUILD A UR-31E TESLABOT RIFLEMAN.







#### **UR-31E TESLABOT C**

PARTS CAN BE FOUND ON THE **TESLABOTS** SPRUES

**MULTIPLE HEAD OPTIONS AVAILABLE** 



\* ABOVE PARTS WILL BUILD A UR-31E TESLABOT GUARD WITH AN ELECTRO BATON & SHIELD. REPLACE ARMS WITH THE FOLLOWING PARTS TO BUILD A UR-31E TESLABOT RIFLEMAN.







# CONSTRUCT CAVALRY / IRON EAGLE SUB-ASSEMBLY

PARTS CAN BE FOUND ON THE IRON HORSE SPRUES







#### **IRON EAGLE**

PARTS CAN BE FOUND ON THE IRON HORSE SPRUES







#### **CONSTRUCT CAVALRY**

PARTS CAN BE FOUND ON THE IRON HORSE SPRUES