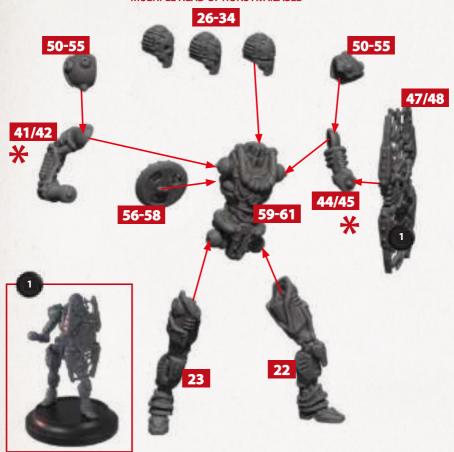

#### **UR-31E TESLABOT A**

PARTS CAN BE FOUND ON THE **TESLABOTS** SPRUES

MULTIPLE HEAD OPTIONS AVAILABLE

\* ABOVE PARTS WILL BUILD A UR-31E TESLABOT GUARD WITH AN ELECTRO BATON & SHIELD. REPLACE ARMS WITH THE FOLLOWING PARTS TO BUILD A UR-31E TESLABOT RIFLEMAN.

#### **UR-31E TESLABOT B**

PARTS CAN BE FOUND ON THE **TESLABOTS** SPRUES

**MULTIPLE HEAD OPTIONS AVAILABLE** 

\* ABOVE PARTS WILL BUILD A UR-31E TESLABOT GUARD WITH AN ELECTRO BATON & SHIELD. REPLACE ARMS WITH THE FOLLOWING PARTS TO BUILD A UR-31E TESLABOT RIFLEMAN.

#### **UR-31E TESLABOT C**

PARTS CAN BE FOUND ON THE **TESLABOTS** SPRUES

**MULTIPLE HEAD OPTIONS AVAILABLE** 

\* ABOVE PARTS WILL BUILD A UR-31E TESLABOT GUARD WITH AN ELECTRO BATON & SHIELD. REPLACE ARMS WITH THE FOLLOWING PARTS TO BUILD A UR-31E TESLABOT RIFLEMAN.