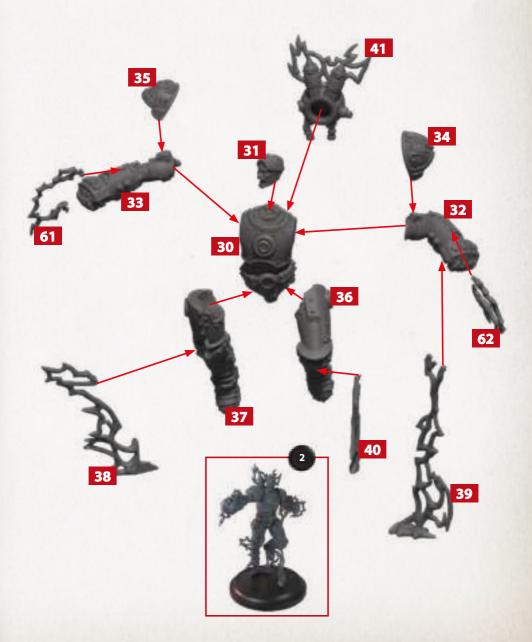

#### **CARL FREDRICKSON**

PARTS CAN BE FOUND ON THE **TESLA POSSE** SPRUE

WARCRADLE STUDIOS IS A TRADING NAME OF WAYLAND GAMES LIMITED. WILD WEST EXODUS IS A TRADEMARK OF WAYLAND GAMES LIMITED. ILLUSTRATIONS AND DESIGNS ARE COPYRIGHT © 2021 WAYLAND GAMES LIMITED. ASSEMBLED IN THE UK.