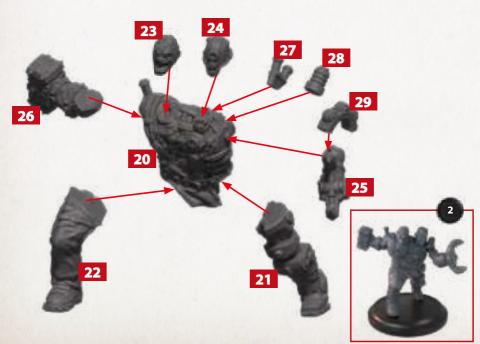

#### **GUSTAVE EIFFEL**

PARTS CAN BE FOUND ON THE **ENLIGHTENED POSSE** SPRUE







#### **EMILY NOUGUIER**

PARTS CAN BE FOUND ON THE **ENLIGHTENED POSSE** SPRUE



#### **SMASH & GRAB**

PARTS CAN BE FOUND ON THE **ENLIGHTENED POSSE** SPRUE







### **NIKOLAI TESLA**

PARTS CAN BE FOUND ON THE **TESLA POSSE** SPRUE







#### **UNION BELLE**

PARTS CAN BE FOUND ON THE **TESLA POSSE** SPRUE



#### **CARL FREDRICKSON**

PARTS CAN BE FOUND ON THE **TESLA POSSE** SPRUE



WARCRADLE STUDIOS IS A TRADING NAME OF WAYLAND GAMES LIMITED. WILD WEST EXODUS IS A TRADEMARK OF WAYLAND GAMES LIMITED. ILLUSTRATIONS AND DESIGNS ARE COPYRIGHT © 2021 WAYLAND GAMES LIMITED. ASSEMBLED IN THE UK.





## MONO-CAV / STRIDER-CAV PARTS CAN BE FOUND ON THE ENLIGHTENED CAV SPRUES





**MONO-CAV** 

STRIDER-CAV





#### **UR-31E TESLABOT A**

PARTS CAN BE FOUND ON THE **TESLABOTS** SPRUES

MULTIPLE HEAD OPTIONS AVAILABLE



\* ABOVE PARTS WILL BUILD A UR-31E TESLABOT GUARD WITH AN ELECTRO BATON & SHIELD. REPLACE ARMS WITH THE FOLLOWING PARTS TO BUI