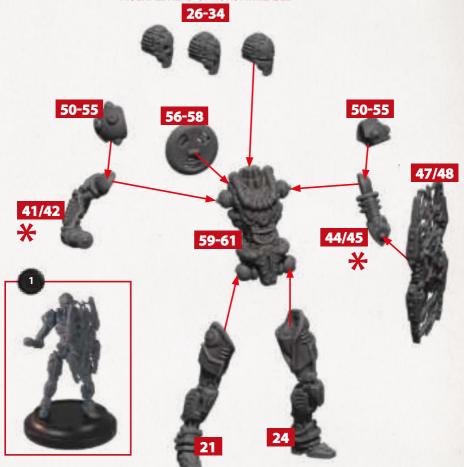

#### **UR-31E TESLABOT A**

PARTS CAN BE FOUND ON THE **TESLABOTS** SPRUES

MULTIPLE HEAD OPTIONS AVAILABLE

\* ABOVE PARTS WILL BUILD A UR-31E TESLABOT GUARD WITH AN ELECTRO BATON & SHIELD. REPLACE ARMS WITH THE FOLLOWING PARTS TO BUILD A UR-31E TESLABOT RIFLEMAN.

#### **UR-31E TESLABOT B**

PARTS CAN BE FOUND ON THE **TESLABOTS** SPRUES

**MULTIPLE HEAD OPTIONS AVAILABLE** 

\* ABOVE PARTS WILL BUILD A UR-31E TESLABOT GUARD WITH AN ELECTRO BATON & SHIELD. REPLACE ARMS WITH THE FOLLOWING PARTS TO BUILD A UR-31E TESLABOT RIFLEMAN.

#### **UR-31E TESLABOT C**

PARTS CAN BE FOUND ON THE **TESLABOTS** SPRUES

**MULTIPLE HEAD OPTIONS AVAILABLE** 

\* ABOVE PARTS WILL BUILD A UR-31E TESLABOT GUARD WITH AN ELECTRO BATON & SHIELD. REPLACE ARMS WITH THE FOLLOWING PARTS TO BUILD A UR-31E TESLABOT RIFLEMAN.