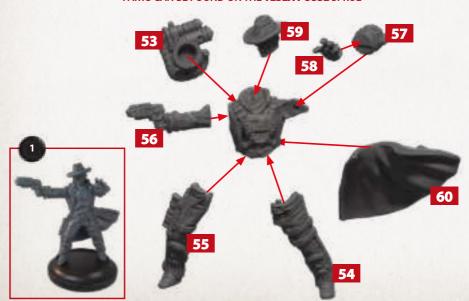

#### **GUSTAVE EIFFEL**

PARTS CAN BE FOUND ON THE **ENLIGHTENED POSSE** SPRUE







#### **EMILY NOUGUIER**

PARTS CAN BE FOUND ON THE **ENLIGHTENED POSSE** SPRUE



#### **SMASH & GRAB**

PARTS CAN BE FOUND ON THE **ENLIGHTENED POSSE** SPRUE







### **NIKOLAI TESLA**

PARTS CAN BE FOUND ON THE **TESLA POSSE** SPRUE







#### **UNION BELLE**

PARTS CAN BE FOUND ON THE **TESLA POSSE** SPRUE



#### **CARL FREDRICKSON**

PARTS CAN BE FOUND ON THE **TESLA POSSE** SPRUE



WARCRADLE STUDIOS IS A TRADING NAME OF WAYLAND GAMES LIMITED. WILD WEST EXODUS IS A TRADEMARK OF WAYLAND GAMES LIMITED. ILLUSTRATIONS AND DESIGNS ARE COPYRIGHT © 2021 WAYLAND GAMES LIMITED. ASSEMBLED IN THE UK.





## MONO-CAV / STRIDER-CAV PARTS CAN BE FOUND ON THE ENLIGHTENED CAV SPRUES





**MONO-CAV** 

STRIDER-CAV





#### **UR-31E TESLABOT A**

PARTS CAN BE FOUND ON THE **TESLABOTS** SPRUES

MULTIPLE HEAD OPTIONS AVAILABLE



\* ABOVE PARTS WILL BUILD A UR-31E TESLABOT GUARD WITH AN ELECTRO BATON & SHIELD. REPLACE ARMS WITH THE FOLLOWING PARTS TO BUILD A UR-31E TESLABOT RIFLEMAN.







#### **UR-31E TESLABOT B**

PARTS CAN BE FOUND ON THE **TESLABOTS** SPRUES

**MULTIPLE HEAD OPTIONS AVAILABLE** 



\* ABOVE PARTS WILL BUILD A UR-31E TESLABOT GUARD WITH AN ELECTRO BATON & SHIEL