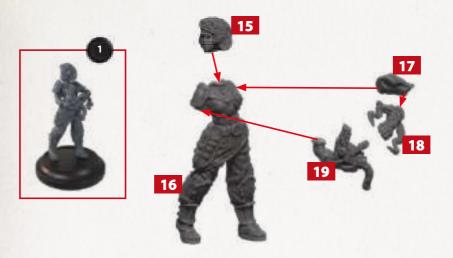

#### **GUSTAVE EIFFEL**

PARTS CAN BE FOUND ON THE **ENLIGHTENED POSSE** SPRUE

#### **EMILY NOUGUIER**

PARTS CAN BE FOUND ON THE **ENLIGHTENED POSSE** SPRUE

#### **SMASH & GRAB**

PARTS CAN BE FOUND ON THE **ENLIGHTENED POSSE** SPRUE

### **NIKOLAI TESLA**

PARTS CAN BE FOUND ON THE **TESLA POSSE** SPRUE

#### **UNION BELLE**

PARTS CAN BE FOUND ON THE **TESLA POSSE** SPRUE

#### **CARL FREDRICKSON**

PARTS CAN BE FOUND ON THE **TESLA POSSE** SPRUE

WARCRADLE STUDIOS IS A TRADING NAME OF WAYLAND GAMES LIMITED. WILD WEST EXODUS IS A TRADEMARK OF WAYLAND GAMES LIMITED. ILLUSTRATIONS AND DESIGNS ARE COPYRIGHT © 2021 WAYLAND GAMES LIMITED. ASSEMBLED IN THE UK.