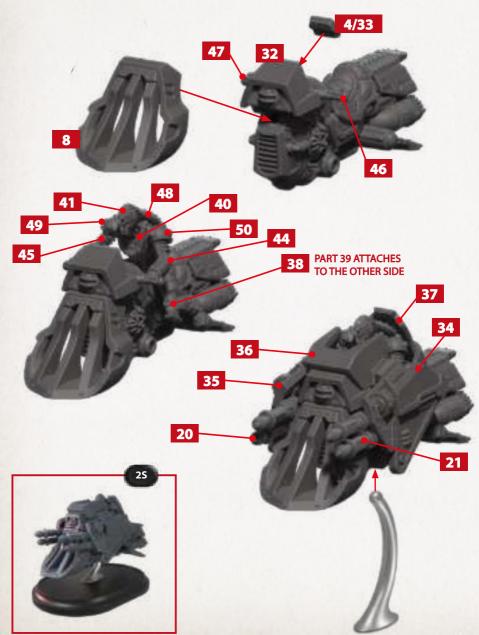

# CONSTRUCT CAVALRY / IRON EAGLE SUB-ASSEMBLY

PARTS CAN BE FOUND ON THE IRON HORSE SPRUES

#### **IRON EAGLE**

PARTS CAN BE FOUND ON THE IRON HORSE SPRUES