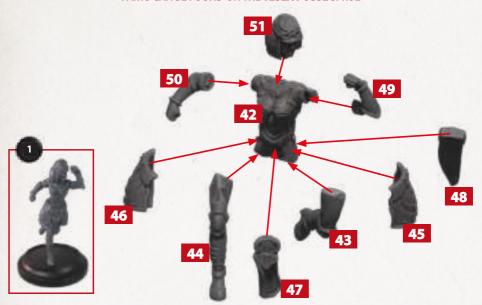

#### **GUSTAVE EIFFEL**

PARTS CAN BE FOUND ON THE **ENLIGHTENED POSSE** SPRUE







#### **EMILY NOUGUIER**

PARTS CAN BE FOUND ON THE **ENLIGHTENED POSSE** SPRUE



#### **SMASH & GRAB**

PARTS CAN BE FOUND ON THE **ENLIGHTENED POSSE** SPRUE







### **NIKOLAI TESLA**

PARTS CAN BE FOUND ON THE **TESLA POSSE** SPRUE







#### **UNION BELLE**

PARTS CAN BE FOUND ON THE **TESLA POSSE** SPRUE



#### **CARL FREDRICKSON**

PARTS CAN BE FOUND ON THE **TESLA POSSE** SPRUE



WARCRADLE STUDIOS IS A TRADING NAME OF WAYLAND GAMES LIMITED. WILD WEST EXODUS IS A TRADEMARK OF WAYLAND GAMES LIMITED. ILLUSTRATIONS AND DESIGNS ARE COPYRIGHT © 2021 WAYLAND GAMES LIMITED. ASSEMBLED IN THE UK.





## MONO-CAV / STRIDER-CAV PARTS CAN BE FOUND ON THE ENLIGHTENED CAV SPRUES





**MONO-CAV** 

STRIDER-CAV





#### **UR-31E TESLABOT A**

PARTS CAN BE FOUND ON THE **TESLABOTS** SPRUES

MULTIPLE HEAD OPTIONS AVAILABLE



\* ABOVE PARTS WILL BUILD A UR-31E TESLABOT GUARD WITH AN ELECTRO BATON & SHIELD. REPLACE ARMS WITH THE FOLLOWING PARTS TO BUILD A UR-31E TESLABOT RIFLEMAN.







#### **UR-31E TESLABOT B**

PARTS CAN BE FOUND ON THE **TESLABOTS** SPRUES

**MULTIPLE HEAD OPTIONS AVAILABLE** 



\