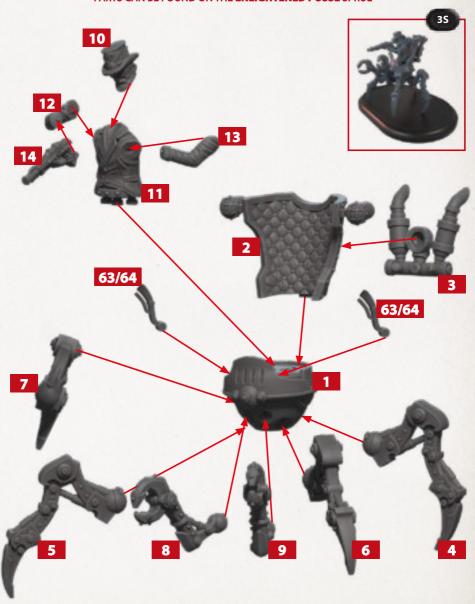

# CONSTRUCT CAVALRY / IRON EAGLE SUB-ASSEMBLY

PARTS CAN BE FOUND ON THE IRON HORSE SPRUES

#### **IRON EAGLE**

PARTS CAN BE FOUND ON THE IRON HORSE SPRUES

#### **CONSTRUCT CAVALRY**

PARTS CAN BE FOUND ON THE IRON HORSE SPRUES