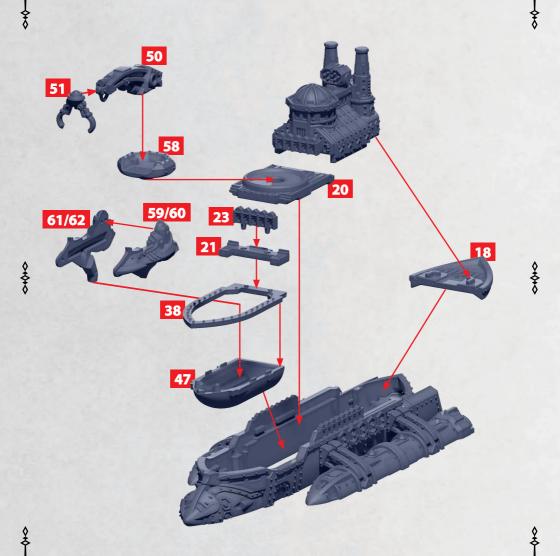

# LINK FOR NEMRUT, BAYEZID & BURSA CLASS SHIPS

PARTS CAN BE FOUND ON THE **SULTANATE FRONTLINE SQUADRONS** SPRUES

**HEAVY GUN TURRET** 46-48 52/53 46-48

GENERATOR OPTIONS:

REPULSION FIELD

**FURY** 

**ATOMIC** 

PARTS CAN BE FOUND ON THE SULTANATE FRONTLINE SQUADRONS SPRUES

**HEAVY GUN TURRET HEAVY ROCKET BATTERY** 46-48 52/53 46-48

GENERATOR OPTIONS:

REPULSION FIELD

**SHROUD** 

**MAGNETIC** 

**FURY** 

**ATOMIC** 