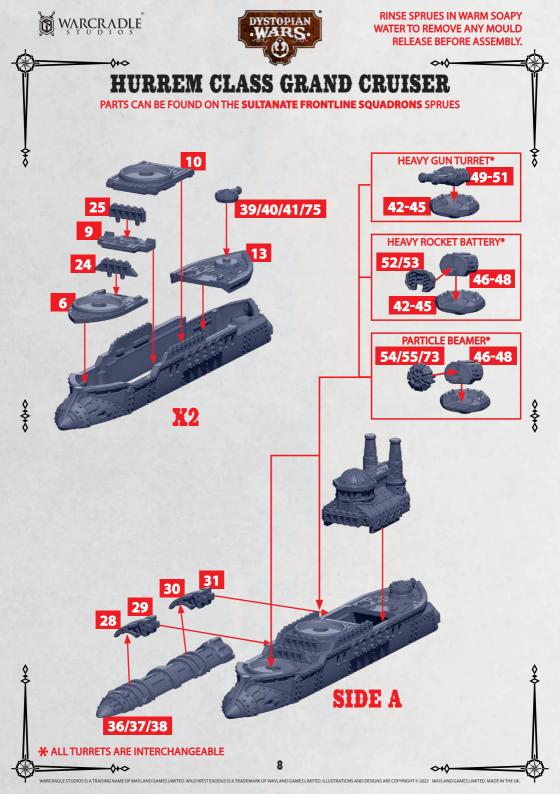

# LINK FOR MEHMED GRAND MONITOR & HURREM GRAND CRUISER BUILD OPTIONS

PARTS CAN BE FOUND ON THE SULTANATE FRONTLINE SQUADRONS SPRUES

**\** 

PARTS CAN BE FOUND ON THE SULTANATE FRONTLINE SQUADRONS SPRUES

**ATTACH PART 12 HERE** FOR IZMIR CLASS. REPEAT ON OTHER SIDE