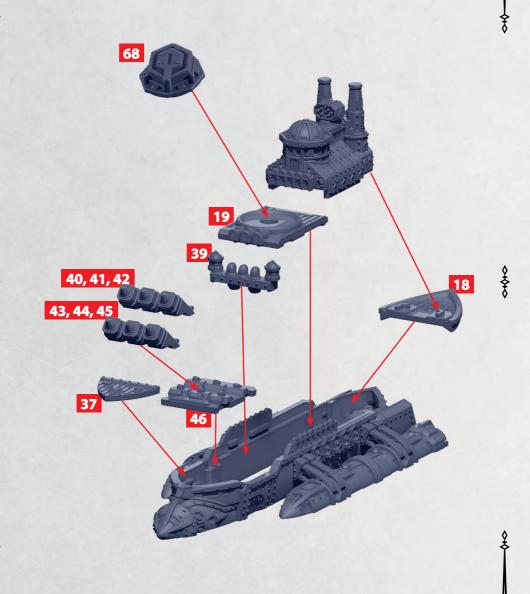

#### MIHRIMAH CLASS FLECHETTE CRUISER

#### **MOREA CLASS MINELAYING CRUISER**

#### **KONYA CLASS SKIFF CRUISER**