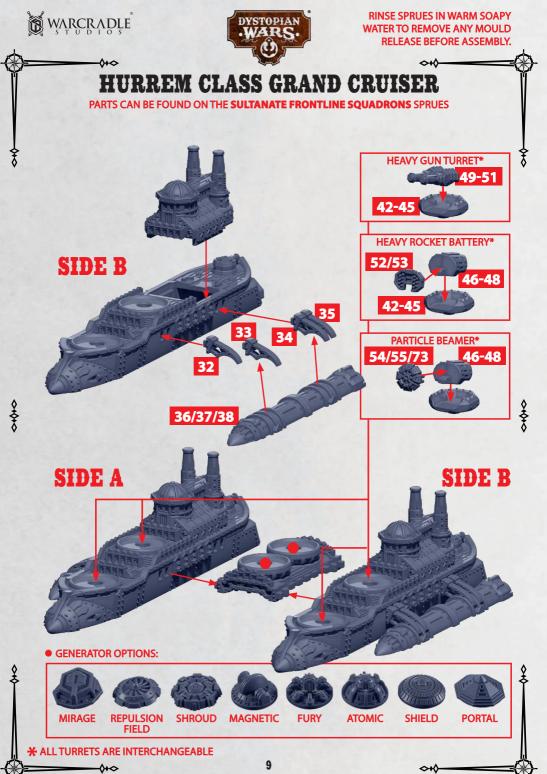

# LINK FOR MEHMED GRAND MONITOR & HURREM GRAND CRUISER BUILD OPTIONS

PARTS CAN BE FOUND ON THE SULTANATE FRONTLINE SQUADRONS SPRUES

**\** 

PARTS CAN BE FOUND ON THE SULTANATE FRONTLINE SQUADRONS SPRUES

**ATTACH PART 12 HERE** FOR IZMIR CLASS. REPEAT ON OTHER SIDE