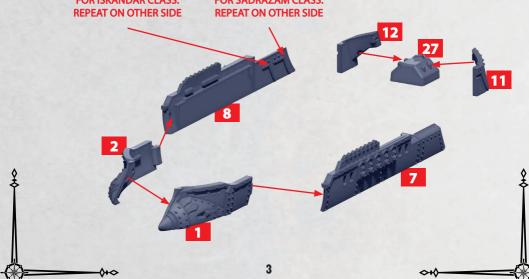

### **HULL FOR SADRAZAM & ISKANDAR SHIPS**

PARTS CAN BE FOUND ON THE SULTANATE FRONTLINE SQUADRONS SPRUES

**ATTACH PART 12 HERE** FOR ISKANDAR CLASS.

**ATTACH PART 12 HERE** FOR SADRAZAM CLASS.

VARCRADLE STUDIOS IS A TRADING NAME OF WAYLAND GAMES LIMITED. WILD WEST EXODUS IS A TRADEMARK OF WAYLAND GAMES LIMITED. ILLUSTRATIONS AND DESIGNS ARE COPYRIGHT © 2023 WAYLAND GAMES LIMITED. MADE IN THE UK.