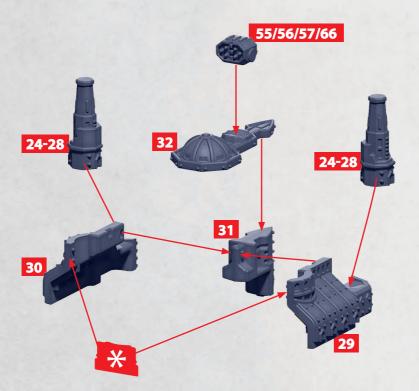

## **BRIDGE - ALL FRONTLINE CRUISERS**

PARTS CAN BE FOUND ON THE **SULTANATE FRONTLINE SQUADRONS** SPRUES