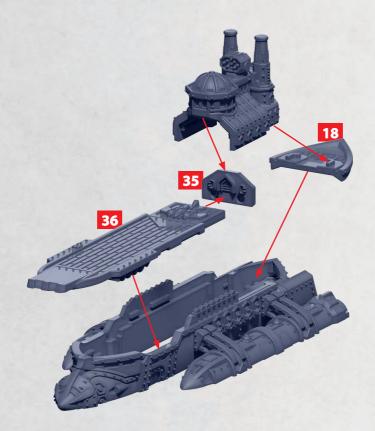

AND MONITOR & HURREM GRAND CRUISER BUILD OPTIONS

PARTS CAN BE FOUND ON THE SULTANATE FRONTLINE SQUADRONS SPRUES



**\** 







PARTS CAN BE FOUND ON THE SULTANATE FRONTLINE SQUADRONS SPRUES

**ATTACH PART 12 HERE** FOR IZMIR CLASS. REPEAT ON OTHER SIDE

**ATTACH PART 12 HERE** FOR PASHA CLASS. REPEAT ON OTHER SIDE



### **HULL FOR SADRAZAM & ISKANDAR SHIPS**

PARTS CAN BE FOUND ON THE SULTANATE FRONTLINE SQUADRONS SPRUES

**ATTACH PART 12 HERE** FOR ISKANDAR CLASS.

**ATTACH PART 12 HERE** FOR SADRAZAM CLASS.















VARCRADLE STUDIOS IS A TRADING NAME OF WAYLAND GAMES LIMITED. WILD WEST EXODUS IS A TRADEMARK OF WAYLAND GAMES LIMITED. ILLUSTRATIONS AND DESIGNS ARE COPYRIGHT © 2023 WAYLAND GAMES LIMITED. MADE IN THE UK.









### **BRIDGE - ALL SUPPORT CRUISERS**





















#### MIHRIMAH CLASS FLECHETTE CRUISER









#### **MOREA CLASS MINELAYING CRUISER**









#### **KONYA CLASS SKIFF CRUISER**







## **BRIDGE - ALL FRONTLINE CRUISERS**

PARTS CAN BE FOUND ON THE **SULTANATE FRONTLINE SQUADRONS** SPRUES



# LINK FOR NEMRUT, BAYEZID & BURSA CLASS SHIPS























PARTS CAN BE FOUND ON THE **SULTANATE FRONTLINE SQUADRONS** SPRUES



**HEAVY GUN TURRET** 46-48 52/53 46-48



GENERATOR OPTIONS:



REPULSION FIELD







**FURY** 



**ATOMIC** 









PARTS CAN BE FOUND ON THE SULTANATE FRONTLINE SQUADRONS SPRUES



**HEAVY GUN TURRET HEAVY ROCKET BATTERY** 46-48 52/53 46-48



GENERATOR OPTIONS:





REPULSION FIELD



**SHROUD** 



**MAGNETIC** 



**FURY** 



**ATOMIC** 







PARTS CAN BE FOUND ON THE SULTANATE SUPPORT SQU