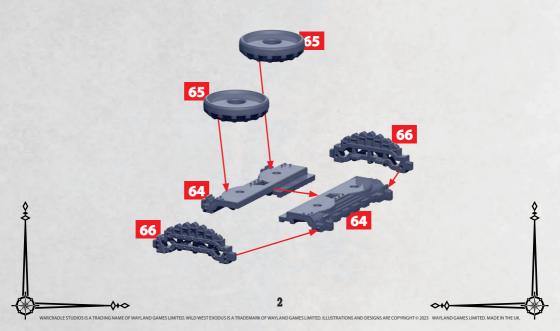

### **TEMIR CLASS FRIGATE**

PARTS CAN BE FOUND ON THE **SULTANATE FRONTLINE SQUADRONS** SPRUES

**\$**