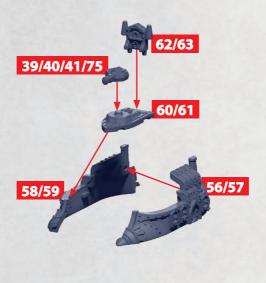

YA CLASS SKIFF CRUISER**







## **BRIDGE - ALL FRONTLINE CRUISERS**

PARTS CAN BE FOUND ON THE **SULTANATE FRONTLINE SQUADRONS** SPRUES



# LINK FOR NEMRUT, BAYEZID & BURSA CLASS SHIPS























PARTS CAN BE FOUND ON THE **SULTANATE FRONTLINE SQUADRONS** SPRUES



**HEAVY GUN TURRET** 46-48 52/53 46-48



GENERATOR OPTIONS:



REPULSION FIELD







**FURY** 



**ATOMIC** 









PARTS CAN BE FOUND ON THE SULTANATE FRONTLINE SQUADRONS SPRUES



**HEAVY GUN TURRET HEAVY ROCKET BATTERY** 46-48 52/53 46-48



GENERATOR OPTIONS:





REPULSION FIELD



**SHROUD** 



**MAGNETIC** 



**FURY** 



**ATOMIC** 







PARTS CAN BE FOUND ON THE SULTANATE SUPPORT SQUADRONS SPRUES



### **TEMIR CLASS FRIGATE**

PARTS CAN BE FOUND ON THE **SULTANATE FRONTLINE SQUADRONS** SPRUES



**\$**