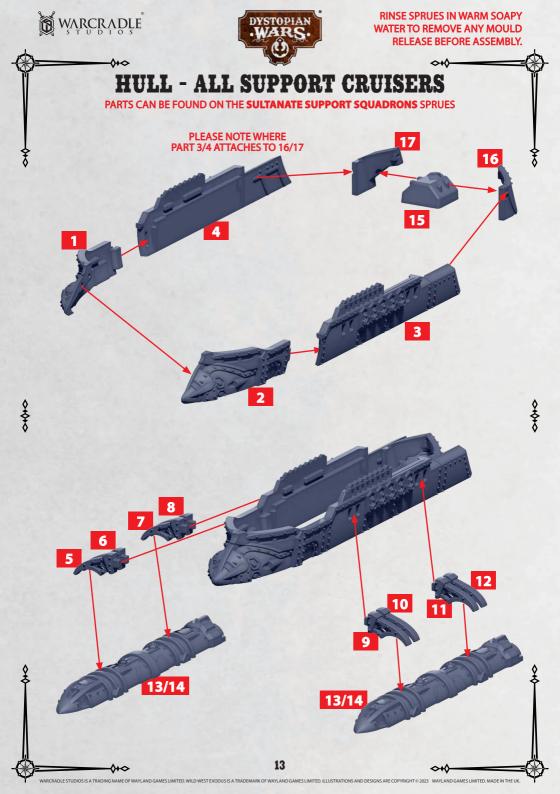

### **BRIDGE - ALL SUPPORT CRUISERS**

PARTS CAN BE FOUND ON THE SULTANATE SUPPORT SQUADRONS SPRUES