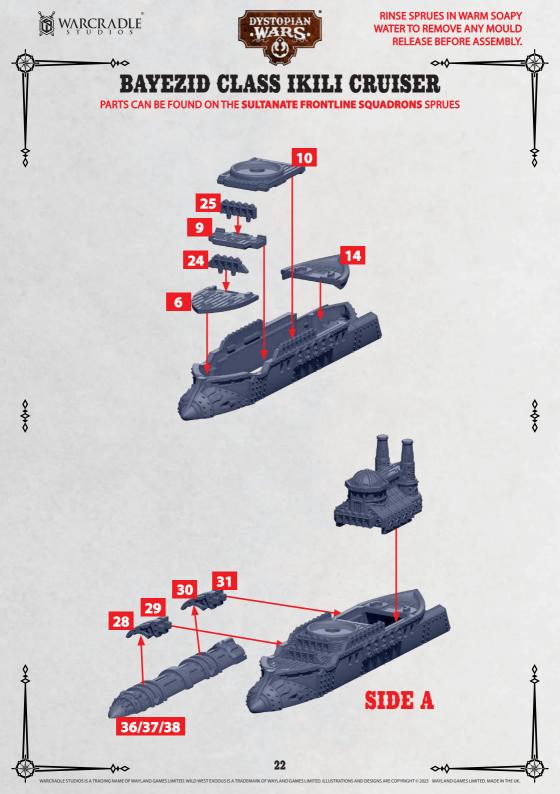

## **BRIDGE - ALL FRONTLINE CRUISERS**

PARTS CAN BE FOUND ON THE **SULTANATE FRONTLINE SQUADRONS** SPRUES