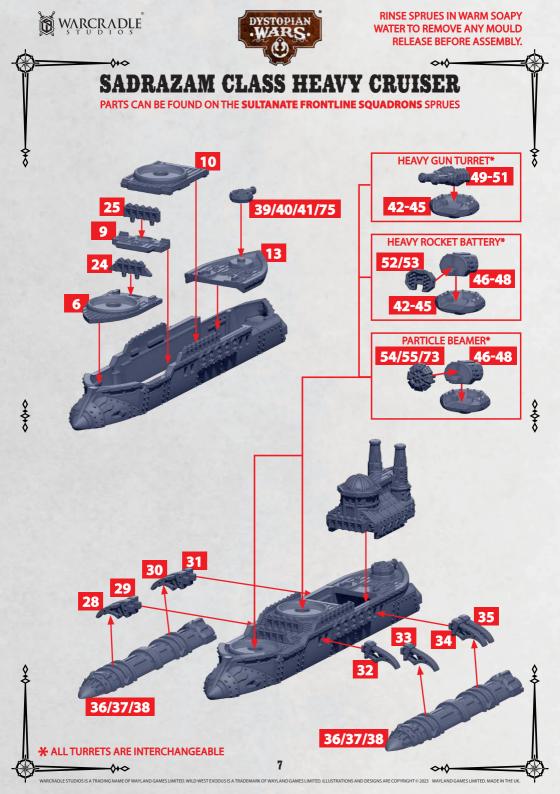

### **HULL FOR SADRAZAM & ISKANDAR SHIPS**

PARTS CAN BE FOUND ON THE SULTANATE FRONTLINE SQUADRONS SPRUES

**ATTACH PART 12 HERE** FOR ISKANDAR CLASS.

**ATTACH PART 12 HERE** FOR SADRAZAM CLASS.

VARCRADLE STUDIOS IS A TRADING NAME OF WAYLAND GAMES LIMITED. WILD WEST EXODUS IS A TRADEMARK OF WAYLAND GAMES LIMITED. ILLUSTRATIONS AND DESIGNS ARE COPYRIGHT © 2023 WAYLAND GAMES LIMITED. MADE IN THE UK.