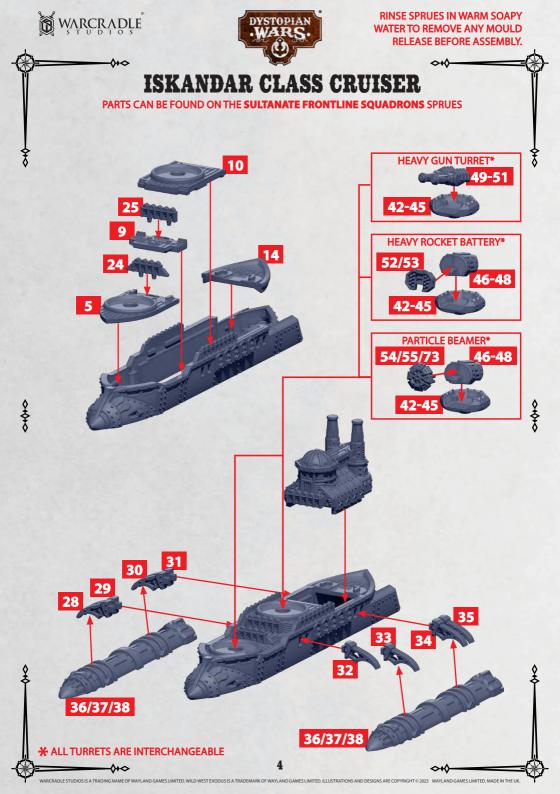

# LINK FOR MEHMED GRAND MONITOR & HURREM GRAND CRUISER BUILD OPTIONS

PARTS CAN BE FOUND ON THE SULTANATE FRONTLINE SQUADRONS SPRUES

**\** 

PARTS CAN BE FOUND ON THE SULTANATE FRONTLINE SQUADRONS SPRUES

**ATTACH PART 12 HERE** FOR IZMIR CLASS. REPEAT ON OTHER SIDE