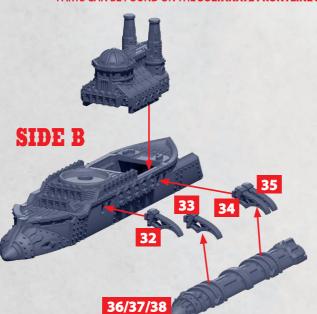

#### **BRIDGE - ALL FRONTLINE CRUISERS**

PARTS CAN BE FOUND ON THE SULTANATE FRONTLINE SQUADRONS SPRUES

## **BRIDGE - ALL FRONTLINE CRUISERS**

PARTS CAN BE FOUND ON THE **SULTANATE FRONTLINE SQUADRONS** SPRUES