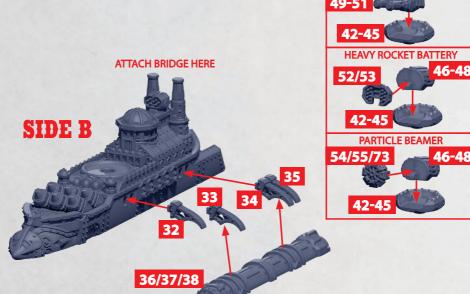

# LINK FOR NEMRUT, BAYEZID & BURSA CLASS SHIPS

PARTS CAN BE FOUND ON THE **SULTANATE FRONTLINE SQUADRONS** SPRUES

**HEAVY GUN TURRET** 46-48 52/53 46-48

GENERATOR OPTIONS:

REPULSION FIELD

**FURY** 

**ATOMIC** 

PARTS CAN BE FOUND ON THE SULTANATE FRONTLINE SQUADRONS SPRUES

**HEAVY GUN TURRET HEAVY ROCKET BATTERY** 46-48 52/53 46-48

GENERATOR OPTIONS:

REPULSION FIELD

**SHROUD** 

**MAGNETIC** 

**FURY** 

**ATOMIC** 