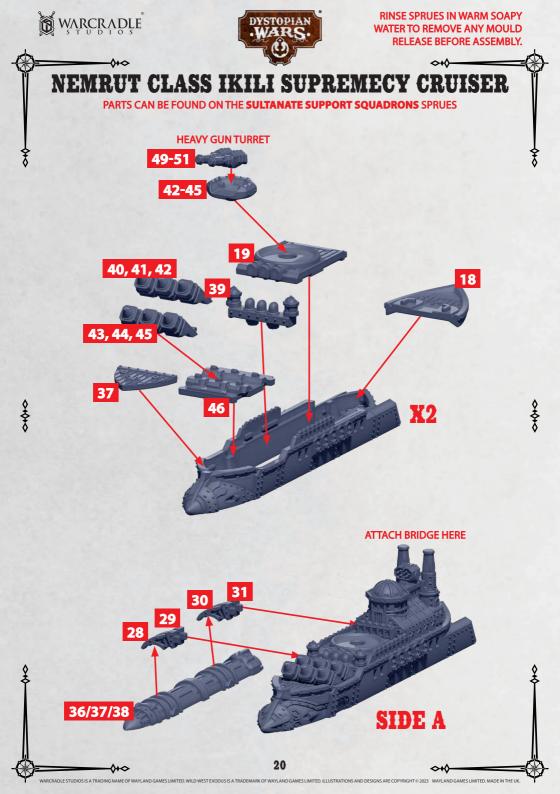

# LINK FOR NEMRUT, BAYEZID & BURSA CLASS SHIPS

PARTS CAN BE FOUND ON THE **SULTANATE FRONTLINE SQUADRONS** SPRUES

**HEAVY GUN TURRET** 46-48 52/53 46-48

GENERATOR OPTIONS:

REPULSION FIELD

**FURY** 

**ATOMIC** 

PARTS CAN BE FOUND ON THE SULTANATE FRONTLINE SQUADRONS SPRUES

**HEAVY GUN TURRET HEAVY ROCKET BATTERY** 46-48 52/53 46-48

GENERATOR OPTIONS:

REPULSION FIELD

**SHROUD** 

**MAGNETIC** 

**FURY** 

**ATOMIC** 