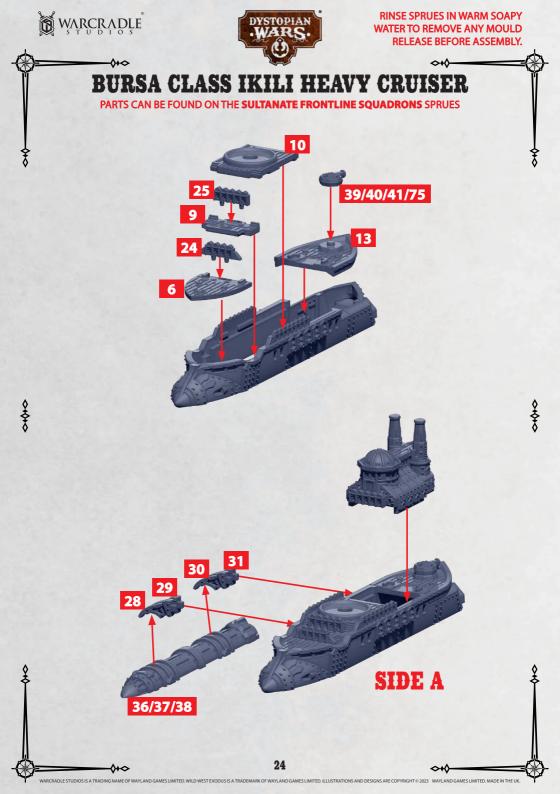

# LINK FOR NEMRUT, BAYEZID & BURSA CLASS SHIPS

PARTS CAN BE FOUND ON THE **SULTANATE FRONTLINE SQUADRONS** SPRUES

**HEAVY GUN TURRET** 46-48 52/53 46-48

GENERATOR OPTIONS:

REPULSION FIELD

**FURY** 

**ATOMIC** 