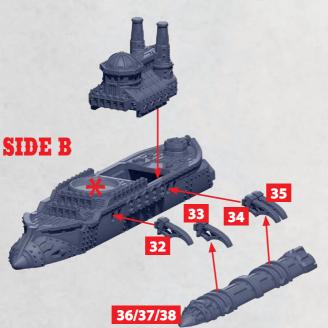

# LINK FOR NEMRUT, BAYEZID & BURSA CLASS SHIPS

PARTS CAN BE FOUND ON THE **SULTANATE FRONTLINE SQUADRONS** SPRUES

**HEAVY GUN TURRET** 46-48 52/53 46-48

GENERATOR OPTIONS:

REPULSION FIELD

**FURY** 

**ATOMIC** 