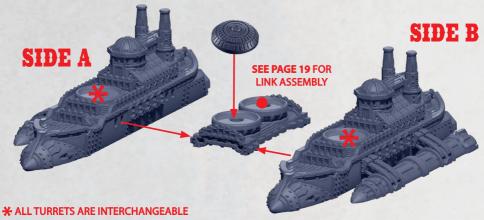

# LINK FOR NEMRUT, BAYEZID & BURSA CLASS SHIPS

PARTS CAN BE FOUND ON THE **SULTANATE FRONTLINE SQUADRONS** SPRUES

**HEAVY GUN TURRET** 46-48 52/53 46-48

GENERATOR OPTIONS:

REPULSION FIELD

**FURY** 

**ATOMIC** 