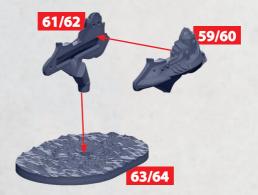

## **BRIDGE - ALL FRONTLINE CRUISERS**

PARTS CAN BE FOUND ON THE **SULTANATE FRONTLINE SQUADRONS** SPRUES