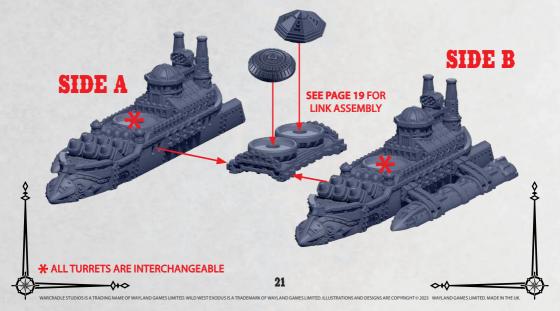

# LINK FOR NEMRUT, BAYEZID & BURSA CLASS SHIPS

PARTS CAN BE FOUND ON THE **SULTANATE FRONTLINE SQUADRONS** SPRUES

**HEAVY GUN TURRET** 46-48 52/53 46-48

GENERATOR OPTIONS:

REPULSION FIELD

**FURY** 

**ATOMIC** 

PARTS CAN BE FOUND ON THE SULTANATE FRONTLINE SQUADRONS SPRUES

**HEAVY GUN TURRET HEAVY ROCKET BATTERY** 46-48 52/53 46-48

GENERATOR OPTIONS:

REPULSION FIELD

**SHROUD** 

**MAGNETIC** 

**FURY** 

**ATOMIC** 