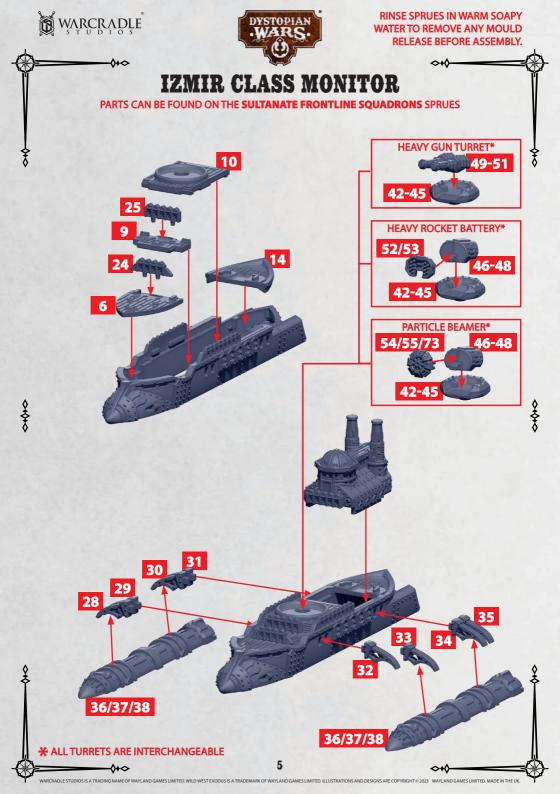

# LINK FOR MEHMED GRAND MONITOR & HURREM GRAND CRUISER BUILD OPTIONS

PARTS CAN BE FOUND ON THE SULTANATE FRONTLINE SQUADRONS SPRUES

**\** 

PARTS CAN BE FOUND ON THE SULTANATE FRONTLINE SQUADRONS SPRUES

**ATTACH PART 12 HERE** FOR IZMIR CLASS. REPEAT ON OTHER SIDE

**ATTACH PART 12 HERE** FOR PASHA CLASS. REPEAT ON OTHER SIDE