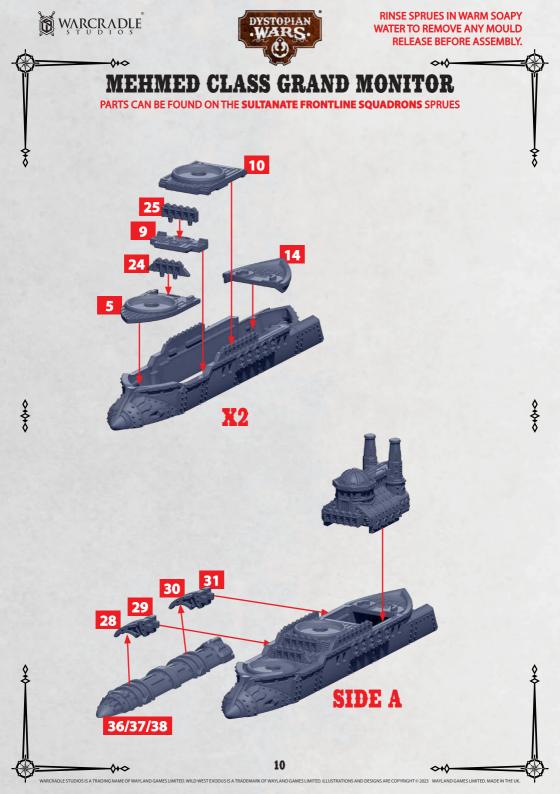

# LINK FOR MEHMED GRAND MONITOR & HURREM GRAND CRUISER BUILD OPTIONS

PARTS CAN BE FOUND ON THE SULTANATE FRONTLINE SQUADRONS SPRUES

**\** 

PARTS CAN BE FOUND ON THE SULTANATE FRONTLINE SQUADRONS SPRUES

**ATTACH PART 12 HERE** FOR IZMIR CLASS. REPEAT ON OTHER SIDE