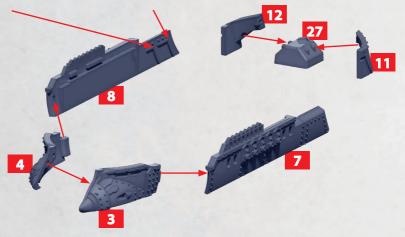

# LINK FOR MEHMED GRAND MONITOR & HURREM GRAND CRUISER BUILD OPTIONS

PARTS CAN BE FOUND ON THE SULTANATE FRONTLINE SQUADRONS SPRUES

**\** 

PARTS CAN BE FOUND ON THE SULTANATE FRONTLINE SQUADRONS SPRUES

**ATTACH PART 12 HERE** FOR IZMIR CLASS. REPEAT ON OTHER SIDE

**ATTACH PART 12 HERE** FOR PASHA CLASS. REPEAT ON OTHER SIDE