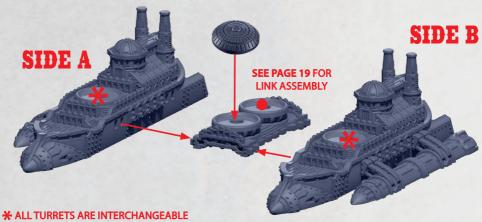

# LINK FOR MEHMED GRAND MONITOR & HURREM GRAND CRUISER BUILD OPTIONS

PARTS CAN BE FOUND ON THE SULTANATE FRONTLINE SQUADRONS SPRUES

**\** 

PARTS CAN BE FOUND ON THE SULTANATE FRONTLINE SQUADRONS SPRUES

**ATTACH PART 12 HERE** FOR IZMIR CLASS. REPEAT ON OTHER SIDE