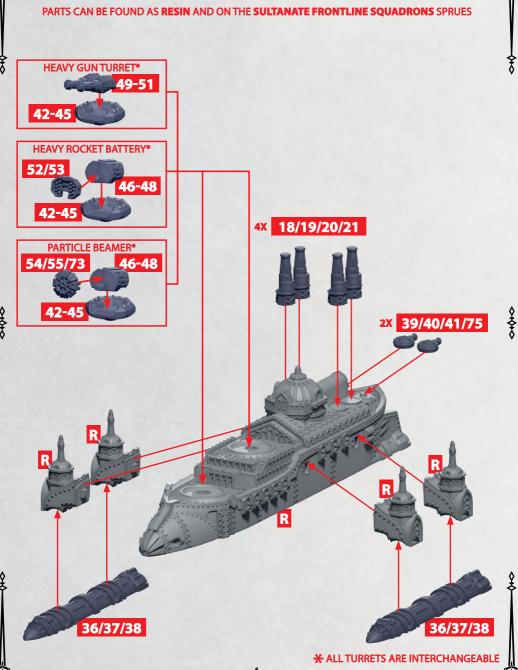

# LINK FOR NEMRUT, BAYEZID & BURSA CLASS SHIPS

PARTS CAN BE FOUND ON THE **SULTANATE FRONTLINE SQUADRONS** SPRUES

**HEAVY GUN TURRET** 46-48 52/53 46-48

GENERATOR OPTIONS:

REPULSION FIELD

**FURY** 

**ATOMIC** 

PARTS CAN BE FOUND ON THE SULTANATE FRONTLINE SQUADRONS SPRUES

**HEAVY GUN TURRET HEAVY ROCKET BATTERY** 46-48 52/53 46-48

GENERATOR OPTIONS:

REPULSION FIELD

**SHROUD** 

**MAGNETIC** 

**FURY** 

**ATOMIC** 