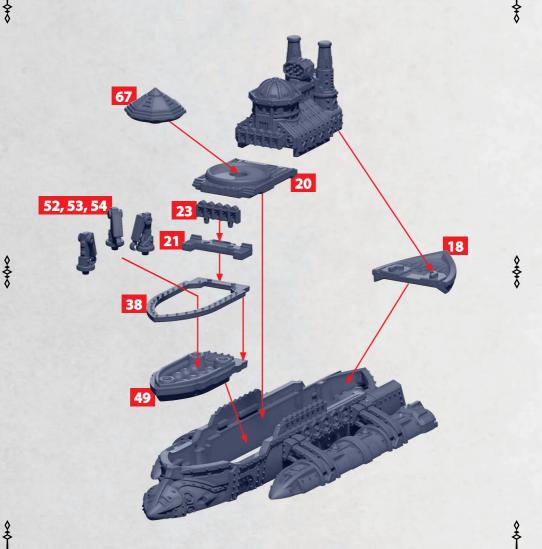

SQUADRONS SPRUES



**\** 







PARTS CAN BE FOUND ON THE SULTANATE FRONTLINE SQUADRONS SPRUES

**ATTACH PART 12 HERE** FOR IZMIR CLASS. REPEAT ON OTHER SIDE

**ATTACH PART 12 HERE** FOR PASHA CLASS. REPEAT ON OTHER SIDE



### **HULL FOR SADRAZAM & ISKANDAR SHIPS**

PARTS CAN BE FOUND ON THE SULTANATE FRONTLINE SQUADRONS SPRUES

**ATTACH PART 12 HERE** FOR ISKANDAR CLASS.

**ATTACH PART 12 HERE** FOR SADRAZAM CLASS.















VARCRADLE STUDIOS IS A TRADING NAME OF WAYLAND GAMES LIMITED. WILD WEST EXODUS IS A TRADEMARK OF WAYLAND GAMES LIMITED. ILLUSTRATIONS AND DESIGNS ARE COPYRIGHT © 2023 WAYLAND GAMES LIMITED. MADE IN THE UK.









### **BRIDGE - ALL SUPPORT CRUISERS**





















#### MIHRIMAH CLASS FLECHETTE CRUISER









#### **MOREA CLASS MINELAYING CRUISER**









#### **KONYA CLASS SKIFF CRUISER**







## **BRIDGE - ALL FRONTLINE CRUISERS**

PARTS CAN BE FOUND ON THE **SULTANATE FRONTLINE SQUADRONS** SPRUES



# LINK FOR NEMRUT, BAYEZID & BURSA CLASS SHIPS























PARTS CAN BE FOUND ON THE **SULTANATE FRONTLINE SQUADRONS** SPRUES



**HEAVY GUN TURRET** 46-48 52/53 46-48



GENERATOR OPTIONS:



REPULSION FIELD







**FURY** 



**ATOMIC** 









PARTS CAN BE FOUND ON THE SULTANATE FRONTLINE SQUADRONS SPRUES



**HEAVY GUN TURRET HEAVY ROCKET BATTERY** 46-48 52/53 46-48



GENERATOR OPTIONS:





REPULSION FIELD



**SHROUD** 



**MAGNETIC** 



**FURY** 



**ATOMIC** 







PARTS CAN BE FOUND ON THE SULTANATE SUPPORT SQUADRONS SPRUES



### **TEMIR CLASS FRIGATE**

PARTS CAN BE FOUND ON THE **SULTANATE FRONTLINE SQ