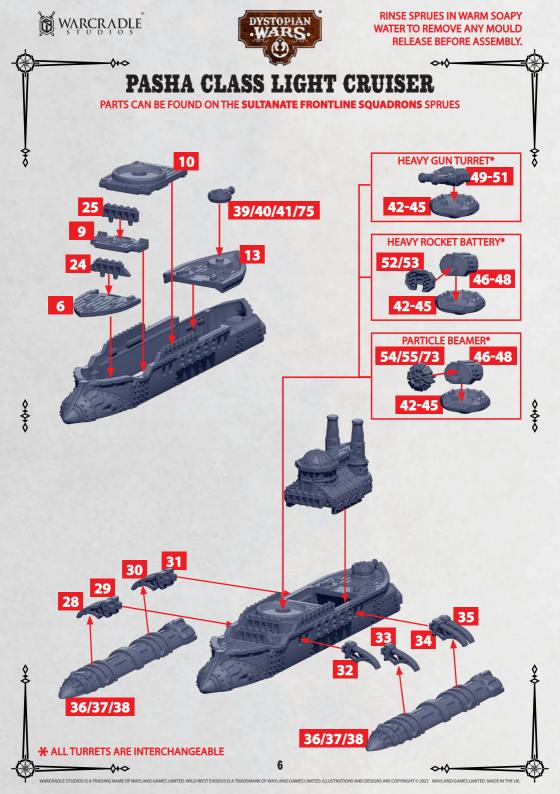

## **BRIDGE - ALL FRONTLINE CRUISERS**

PARTS CAN BE FOUND ON THE **SULTANATE FRONTLINE SQUADRONS** SPRUES