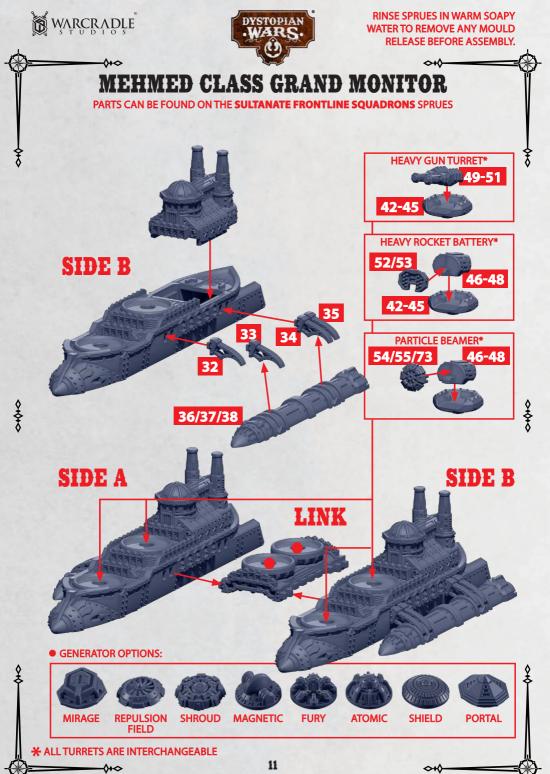

# LINK FOR MEHMED GRAND MONITOR & HURREM GRAND CRUISER BUILD OPTIONS

PARTS CAN BE FOUND ON THE SULTANATE FRONTLINE SQUADRONS SPRUES

**\** 

PARTS CAN BE FOUND ON THE SULTANATE FRONTLINE SQUADRONS SPRUES

**ATTACH PART 12 HERE** FOR IZMIR CLASS. REPEAT ON OTHER SIDE