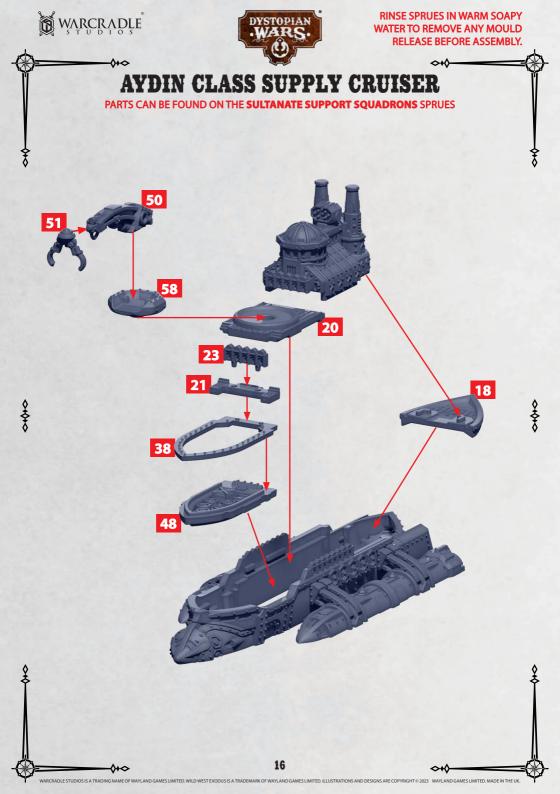

PARTS CAN BE FOUND ON THE SULTANATE FRONTLINE SQUADRONS SPRUES



**\** 







PARTS CAN BE FOUND ON THE SULTANATE FRONTLINE SQUADRONS SPRUES

**ATTACH PART 12 HERE** FOR IZMIR CLASS. REPEAT ON OTHER SIDE

**ATTACH PART 12 HERE** FOR PASHA CLASS. REPEAT ON OTHER SIDE



### **HULL FOR SADRAZAM & ISKANDAR SHIPS**

PARTS CAN BE FOUND ON THE SULTANATE FRONTLINE SQUADRONS SPRUES

**ATTACH PART 12 HERE** FOR ISKANDAR CLASS.

**ATTACH PART 12 HERE** FOR SADRAZAM CLASS.















VARCRADLE STUDIOS IS A TRADING NAME OF WAYLAND GAMES LIMITED. WILD WEST EXODUS IS A TRADEMARK OF WAYLAND GAMES LIMITED. ILLUSTRATIONS AND DESIGNS ARE COPYRIGHT © 2023 WAYLAND GAMES LIMITED. MADE IN THE UK.









### **BRIDGE - ALL SUPPORT CRUISERS**





















#### MIHRIMAH CLASS FLECHETTE CRUISER









#### **MOREA CLASS MINELAYING CRUISER**









#### **KONYA CLASS SKIFF CRUISER**







## **BRIDGE - ALL FRONTLINE CRUISERS**

PARTS CAN BE FOUND ON THE **SULTANATE FRONTLINE SQUADRONS** SPRUES



# LINK FOR NEMRUT, BAYEZID & BURSA CLASS SHIPS























PARTS CAN BE FOUND ON THE **SULTANATE FRONTLINE SQUADRONS** SPRUES



**HEAVY GUN TURRET** 46-48 52/53 46-48



GENERATOR OPTIONS:



REPULSION FIELD







**FURY** 



**ATOMIC** 









PARTS CAN BE FOUND ON THE SULTANATE FRONTLINE SQUADRONS SPRUES



**HEAVY GUN TURRET HEAVY ROCKET BATTERY** 46-48 52/53 46-48



GENERATOR OPTIONS:





REPULSION FIELD



**SHROUD** 



**MAGNETIC** 



**FURY** 



**ATOMIC** 







PARTS CAN BE FOUND ON THE SULTANATE SUPPORT SQUADRONS SPRUES



### **TEMIR CLASS FRIGATE**

PAR