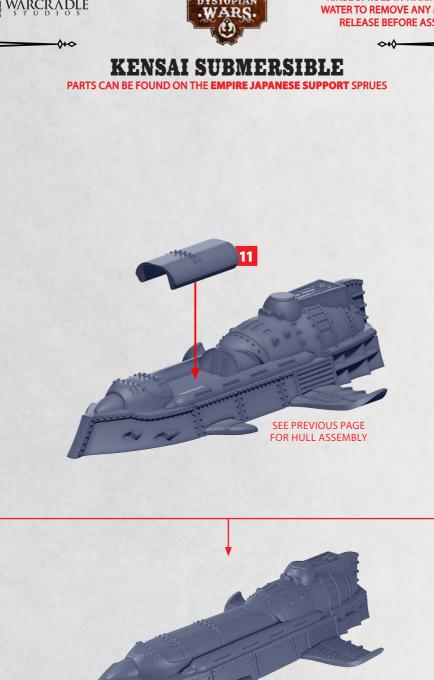

# HULL ASSEMBLY FOR RYUJIN, KAGUTSUCHI, MIZUCHI OR KENSAI SUBMERSIBLE

PARTS CAN BE FOUND ON THE EMPIRE JAPANESE SUPPORT SPRUES

1 10

WARCRADLE S T U D T O S

-0+0

ᡐᡟᡐ

ADLE STUDIOS IS A TR

RINSE SPRUES IN WARM SOAPY WATER TO REMOVE ANY MOULD RELEASE BEFORE ASSEMBLY.