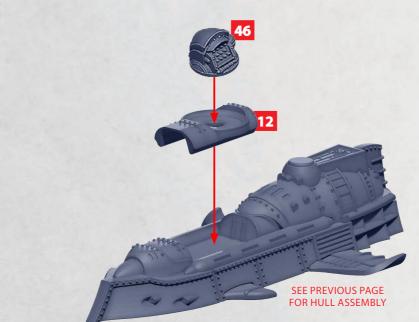

#### SEE PREVIOUS PAGE FOR HULL ASSEMBLY

**~**\*(

10

WARCRADLE S T U D T O S

6

**^+** 

-0+0-

**RINSE SPRUES IN WARM SOAPY** WATER TO REMOVE ANY MOULD **RELEASE BEFORE ASSEMBLY.** 