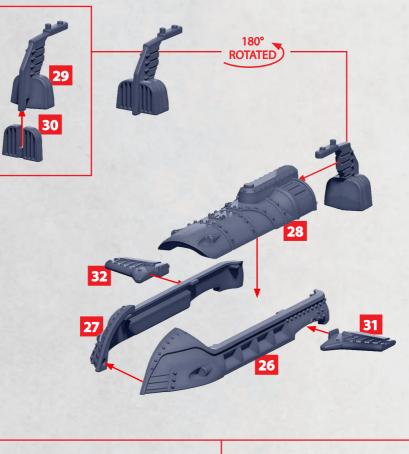

## SAKATA CLASS DESTROYER

PARTS CAN BE FOUND ON THE EMPIRE JAPANESE SUPPORT SPRUES

35

34

the 
 the 