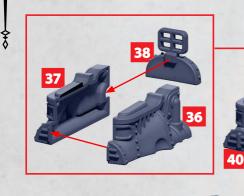

### **CHUBU CLASS SUBMARINE**

PARTS CAN BE FOUND ON THE EMPIRE JAPANESE SUPPORT SPRUES

-0+0

RINSE SPRUES IN WARM SOAPY WATER TO REMOVE ANY MOULD RELEASE BEFORE ASSEMBLY.

0

41