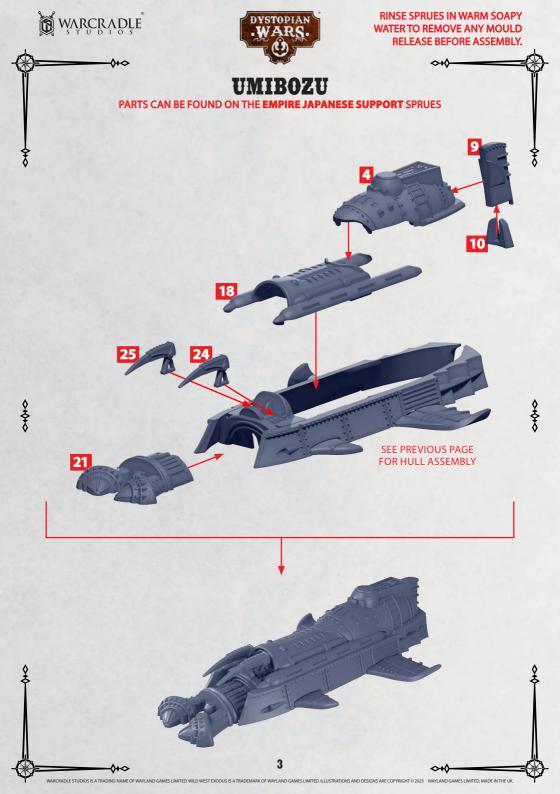

### HULL ASSEMBLY FOR KOROMODAKO OR UMIBOZU

PARTS CAN BE FOUND ON THE EMPIRE JAPANESE SUPPORT SPRUES

WARCRADLE WARCRADLE

\$+0

21

0+0

WAYLAND GAMES LIMITED. WILD

WARCRADLE STUDIOS IS A T

RINSE SPRUES IN WARM SOAPY WATER TO REMOVE ANY MOULD RELEASE BEFORE ASSEMBLY.

0

PARTS CAN BE FOUND ON THE EMPIRE JAPANESE SUPPORT SPRUES

2

EST EXODUS IS A TRADEMARK OF WAYLAND GAMES LIMITED. ILLUSTRATIONS AND DESIGNS ARE COPYRIGHT © 2023 WAYLAND GAMES LIMITED. MADE IN THE UK