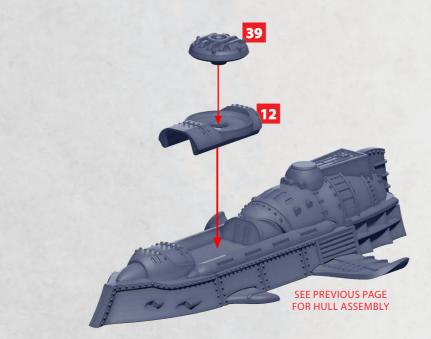

#### SEE PREVIOUS PAGE FOR HULL ASSEMBLY

**~**\*(

10

WARCRADLE S T U D T O S

6

**^+** 

-0+0-

**RINSE SPRUES IN WARM SOAPY** WATER TO REMOVE ANY MOULD **RELEASE BEFORE ASSEMBLY.** 