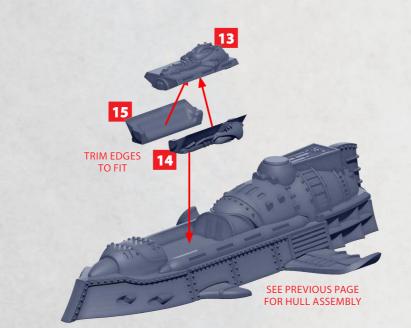

#### SEE PREVIOUS PAGE FOR HULL ASSEMBLY

**~**\*(

10

WARCRADLE S T U D T O S

6

**^+** 

-0+0-

**RINSE SPRUES IN WARM SOAPY** WATER TO REMOVE ANY MOULD **RELEASE BEFORE ASSEMBLY.** 