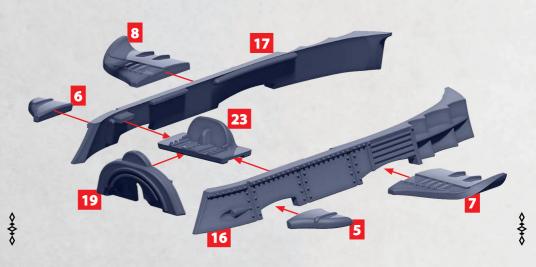

# HULL ASSEMBLY FOR RYUJIN, KAGUTSUCHI, MIZUCHI OR KENSAI SUBMERSIBLE

PARTS CAN BE FOUND ON THE EMPIRE JAPANESE SUPPORT SPRUES

1 10

WARCRADLE S T U D T O S

-0+0

ᡐᡟᡐ

ADLE STUDIOS IS A TR

RINSE SPRUES IN WARM SOAPY WATER TO REMOVE ANY MOULD RELEASE BEFORE ASSEMBLY.