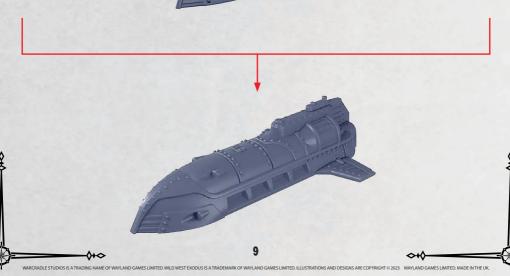

## SAKATA CLASS DESTROYER

PARTS CAN BE FOUND ON THE EMPIRE JAPANESE SUPPORT SPRUES

35

34

the 
 the 