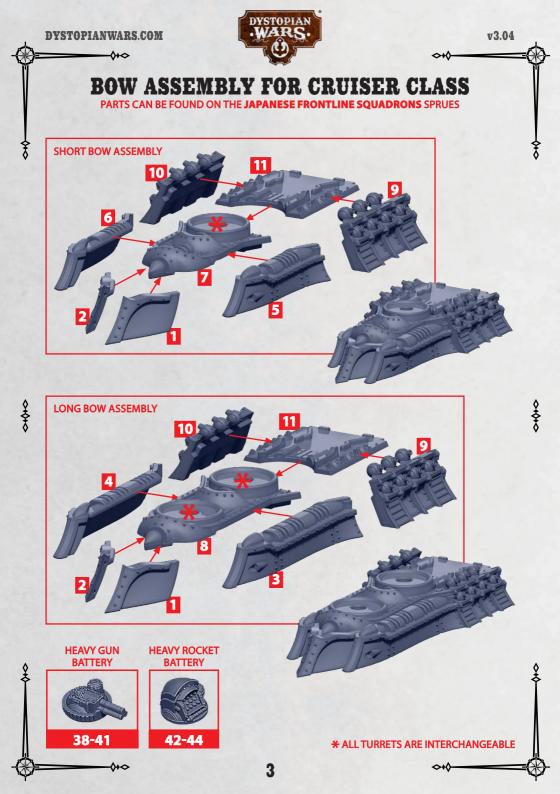

-0+0-





**\$** 

### **KONGO HEAVY BATTLESHIP**

PARTS CAN BE FOUND AS RESIN PARTS AND ON THE JAPANESE FRONTLINE SQUADRONS SPRUES





**\*** ALL TURRETS ARE INTERCHANGEABLE















-0+0





**∽+**(









-0+0-



#### v3.04

0

# HULL ASSEMBLY FOR RYUJIN, KAGUTSUCHI, MIZUCHI OR KENSAI SUBMERSIBLE

PARTS CAN BE FOUND ON THE EMPIRE JAPANESE SUPPORT SPRUES



11

~~~~~

0+0





 $\sim + 0$ 

### **RYUJIN SUBMERSIBLE** PARTS CAN BE FOUND ON THE **EMPIRE JAPANESE SUPPORT** SPRUES

PARTS CAN BE FOUND ON THE EMPIRE JAPANESE SUPPORT SPE



#### KAGUTSUCHI SUBMERSIBLE PARTS CAN BE FOUND ON THE EMPIRE JAPANESE SUPPORT SPRUES



2000

0+0





0+0

# **MIZUCHI SUBMERSIBLE**

PARTS CAN BE FOUND ON THE EMPIRE JAPANESE SUPPORT SPRUES



#### KENSAI SUBMERSIBLE PARTS CAN BE FOUND ON THE EMPIRE JAPANESE SUPPORT SPRUES



~~~~

-0+0

 $\diamond \diamond \diamond$ 





0+0

## HULL ASSEMBLY FOR KOROMODAKO AND UMIBOZO

PARTS CAN BE FOUND ON THE EMPIRE JAPANESE SUPPORT