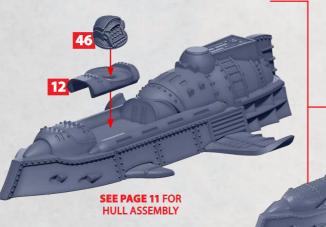

# HULL ASSEMBLY FOR RYUJIN, KAGUTSUCHI, MIZUCHI OR KENSAI SUBMERSIBLE

PARTS CAN BE FOUND ON THE EMPIRE JAPANESE SUPPORT SPRUES

11

~~~~~

0+0

 $\sim + 0$ 