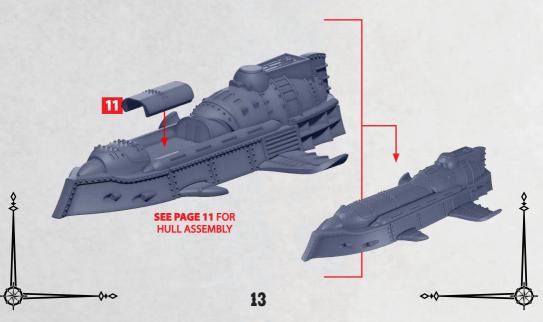

#### KENSAI SUBMERSIBLE PARTS CAN BE FOUND ON THE EMPIRE JAPANESE SUPPORT SPRUES

~~~~

-0+0

 $\diamond \diamond \diamond$ 

0+0

# HULL ASSEMBLY FOR RYUJIN, KAGUTSUCHI, MIZUCHI OR KENSAI SUBMERSIBLE

PARTS CAN BE FOUND ON THE EMPIRE JAPANESE SUPPORT SPRUES

11

~~~~~

0+0

 $\sim + 0$ 