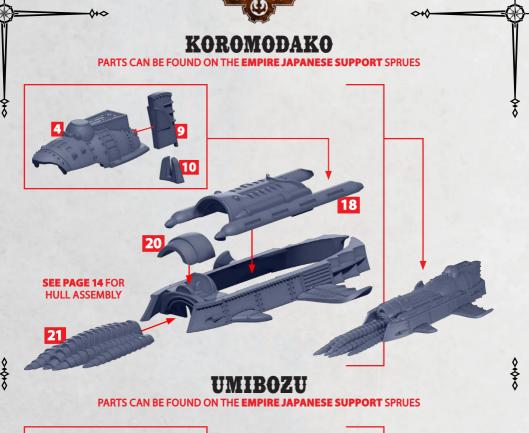

## HULL ASSEMBLY FOR KOROMODAKO AND UMIBOZO

PARTS CAN BE FOUND ON THE EMPIRE JAPANESE SUPPORT SPRUES

14

~~~~

16

 $\diamond \bullet \diamond$