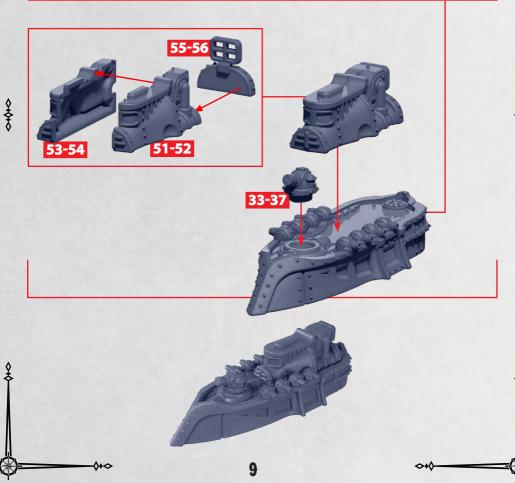

### **KONGO HEAVY BATTLESHIP**

PARTS CAN BE FOUND AS RESIN PARTS AND ON THE JAPANESE FRONTLINE SQUADRONS SPRUES

**\*** ALL TURRETS ARE INTERCHANGEABLE

-0+0

**∽+**(

-0+0-