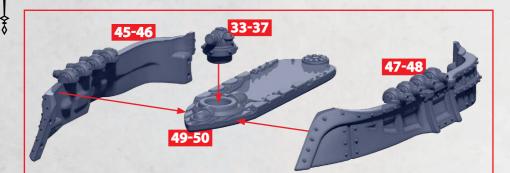

### **KONGO HEAVY BATTLESHIP**

PARTS CAN BE FOUND AS RESIN PARTS AND ON THE JAPANESE FRONTLINE SQUADRONS SPRUES

**\*** ALL TURRETS ARE INTERCHANGEABLE

-0+0

**∽+**(

-0+0-