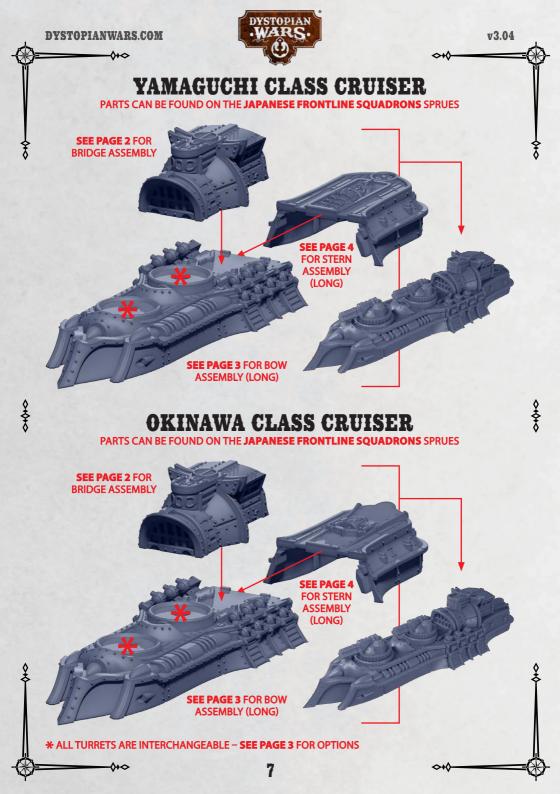

-0+0-





**\$** 

### **KONGO HEAVY BATTLESHIP**

PARTS CAN BE FOUND AS RESIN PARTS AND ON THE JAPANESE FRONTLINE SQUADRONS SPRUES





**\*** ALL TURRETS ARE INTERCHANGEABLE















-0+0





**∽+**(









-0+0-



#### v3.04

0

# HULL ASSEMBLY FOR RYUJIN, KAGUTSUCHI, MIZUCHI OR KENSAI SUBMERSIBLE

PARTS CAN BE FOUND ON THE EMPIRE JAPANESE SUPPORT SPRUES



11

~~~~~

0+0





 $\sim + 0$ 

### **RYUJIN SUBMERSIBLE** PARTS CAN BE FOUND ON THE **EMPIRE JAPANESE SUPPORT** SPRUES

PARTS CAN BE FOUND ON THE EMPIRE JAPANESE SUPPORT SPE



#### KAGUTSUCHI SUBMERSIBLE PARTS CAN BE FOUND ON THE EMPIRE JAPANESE SUPPORT SPRUES



2000

0+0





0+0

# **MIZUCHI SUBMERSIBLE**

PARTS CAN BE FOUND ON THE EMPIRE JAPANESE SUPPORT SPRUES



#### KENSAI SUBMERSIBLE PARTS CAN BE FOUND ON THE EMPIRE JAPANESE SUPPORT SPRUES



~~~~

-0+0

 $\diamond \diamond \diamond$ 





0+0

## HULL ASSEMBLY FOR KOROMODAKO AND UMIBOZO

PARTS CAN BE FOUND ON THE EMPIRE JAPANESE SUPPORT SPRUES