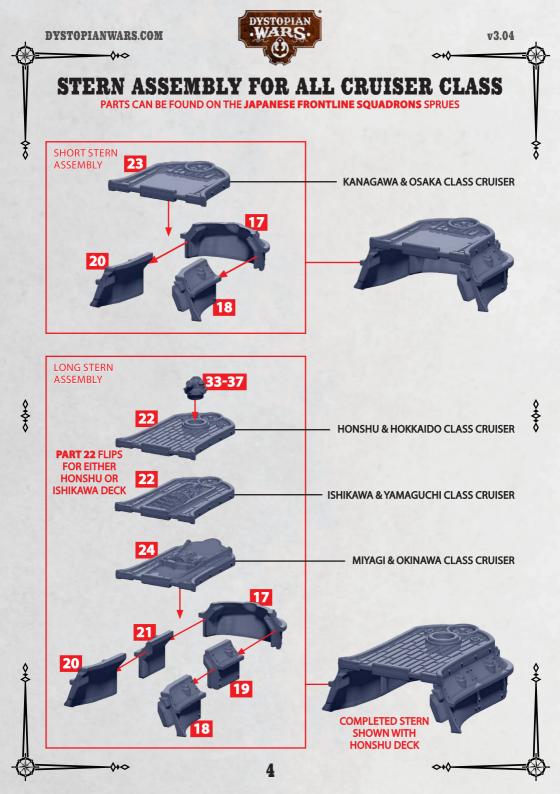

-0+0-





**\$** 

### **KONGO HEAVY BATTLESHIP**

PARTS CAN BE FOUND AS RESIN PARTS AND ON THE JAPANESE FRONTLINE SQUADRONS SPRUES





**\*** ALL TURRETS ARE INTERCHANGEABLE















-0+0





**∽+**(









-0+0-



#### v3.04

0

# HULL ASSEMBLY FOR RYUJIN, KAGUTSUCHI, MIZUCHI OR KENSAI SUBMERSIBLE

PARTS CAN BE FOUND ON THE EMPIRE JAPANESE SUPPORT SPRUES



11

~~~~~

0+0





 $\sim + 0$ 

### **RYUJIN SUBMERSIBLE** PARTS CAN BE FOUND ON THE **EMPIRE JAPANESE SUPPORT** SPRUES

PARTS CAN BE FOUND ON THE EMPIRE JAPANESE SUPPORT SPE



#### KAGUTSUCHI SUBMERSIBLE PARTS CAN BE FOUND ON THE EMPIRE JAPANESE SUPPORT SPRUES



2000

0+0





0+0

# **MIZUCHI SUBMERSIBLE**

PARTS CAN BE FOUND ON THE EMPIRE JAPANESE SUPPORT SPRUES



#### KENSAI SUBMERSIBLE PARTS CAN BE FOUND ON THE EMPIRE JAPANESE SUPPORT SPRUES



~~~~

-0+0

 $\diamond \diamond \diamond$ 





0+0

## HULL ASSEMBLY FOR KOROMODAKO AND UMIBOZO

PARTS CAN BE FOUND ON THE EMPIRE JAPANESE SUPPORT S