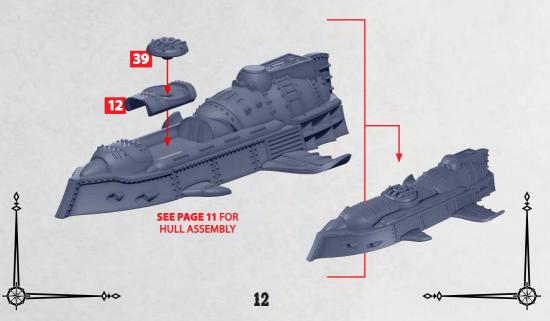

### **RYUJIN SUBMERSIBLE** PARTS CAN BE FOUND ON THE **EMPIRE JAPANESE SUPPORT** SPRUES

PARTS CAN BE FOUND ON THE EMPIRE JAPANESE SUPPORT SPE

# HULL ASSEMBLY FOR RYUJIN, KAGUTSUCHI, MIZUCHI OR KENSAI SUBMERSIBLE

PARTS CAN BE FOUND ON THE EMPIRE JAPANESE SUPPORT SPRUES

11

~~~~~

0+0

 $\sim + 0$ 