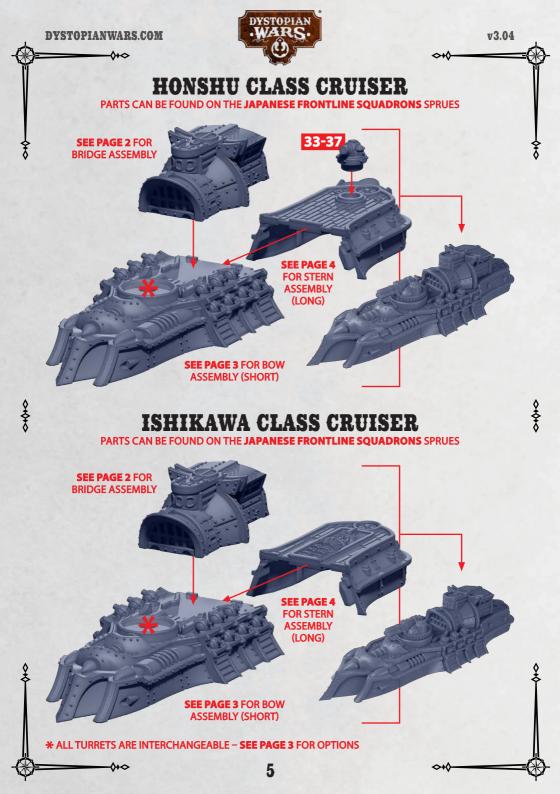

-0+0-





**\$** 

### **KONGO HEAVY BATTLESHIP**

PARTS CAN BE FOUND AS RESIN PARTS AND ON THE JAPANESE FRONTLINE SQUADRONS SPRUES





**\*** ALL TURRETS ARE INTERCHANGEABLE















-0+0





**∽+**(









-0+0-



#### v3.04

0

# HULL ASSEMBLY FOR RYUJIN, KAGUTSUCHI, MIZUCHI OR KENSAI SUBMERSIBLE

PARTS CAN BE FOUND ON THE EMPIRE JAPANESE SUPPORT SPRUES



11

~~~~~

0+0





 $\sim + 0$ 

### **RYUJIN SUBMERSIBLE** PARTS CAN BE FOUND ON THE **EMPIRE JAPANESE SUPPORT** SPRUES

PARTS CAN BE FOUND ON THE EMPIRE JAPANESE SUPPORT SPE



#### KAGUTSUCHI SUBMERSIBLE PARTS CAN BE FOUND ON THE EMPIRE JAPANESE SUPPORT SPRUES



2000

0+0





0+0

# **MIZUCHI SUBMERSIBLE**

PARTS CAN BE FOUND ON THE EMPIRE JAPANESE SUPPORT SPRUES



#### KENSAI SUBMERSIBLE PARTS CAN BE FOUND ON THE EMPIRE JAPANESE SUPPORT SPRUES



~~~~

-0+0

 $\diamond \diamond \diamond$ 





0+0

## HULL ASSEMBLY FOR KOROMODAKO AND UMIBOZO

PARTS CAN BE FOUND ON THE EMPIRE JAPANESE SUPPORT SPR