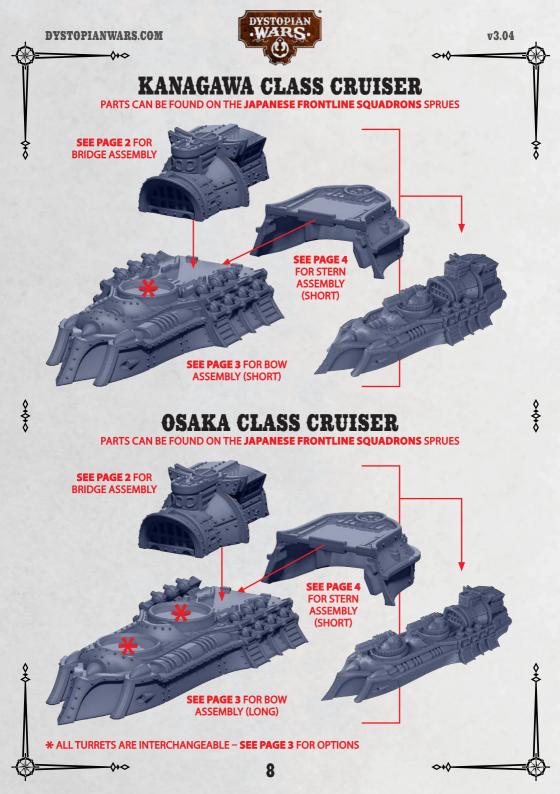

### **KONGO HEAVY BATTLESHIP**

PARTS CAN BE FOUND AS RESIN PARTS AND ON THE JAPANESE FRONTLINE SQUADRONS SPRUES

**\*** ALL TURRETS ARE INTERCHANGEABLE

-0+0

**∽+**(

-0+0-