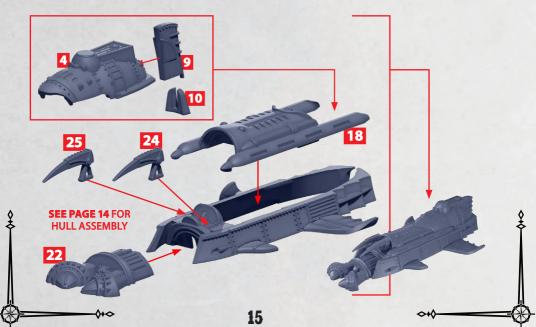

## HULL ASSEMBLY FOR KOROMODAKO AND UMIBOZO

PARTS CAN BE FOUND ON THE EMPIRE JAPANESE SUPPORT SPRUES

14

~~~~

16

 $\diamond \bullet \diamond$