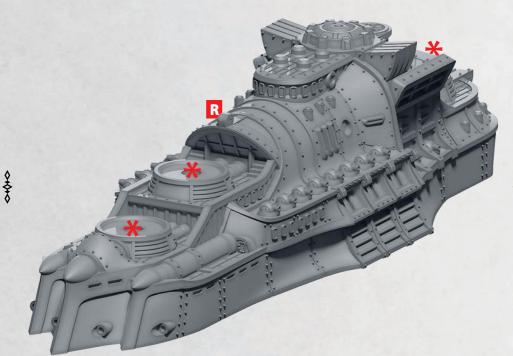

### **KONGO HEAVY BATTLESHIP**

PARTS CAN BE FOUND AS RESIN PARTS AND ON THE JAPANESE FRONTLINE SQUADRONS SPRUES

**\*** ALL TURRETS ARE INTERCHANGEABLE

-0+0

**∽+**(

-0+0-