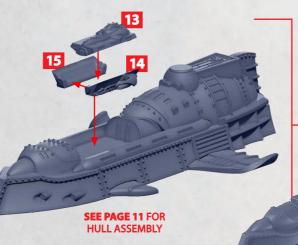

# **MIZUCHI SUBMERSIBLE**

PARTS CAN BE FOUND ON THE EMPIRE JAPANESE SUPPORT SPRUES

# HULL ASSEMBLY FOR RYUJIN, KAGUTSUCHI, MIZUCHI OR KENSAI SUBMERSIBLE

PARTS CAN BE FOUND ON THE EMPIRE JAPANESE SUPPORT SPRUES

11

~~~~~

0+0

 $\sim + 0$ 