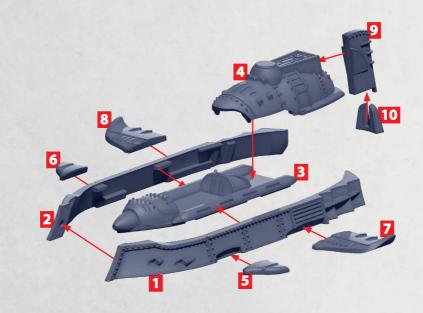

### **KONGO HEAVY BATTLESHIP**

PARTS CAN BE FOUND AS RESIN PARTS AND ON THE JAPANESE FRONTLINE SQUADRONS SPRUES

**\*** ALL TURRETS ARE INTERCHANGEABLE

-0+0

**∽+**(

-0+0-