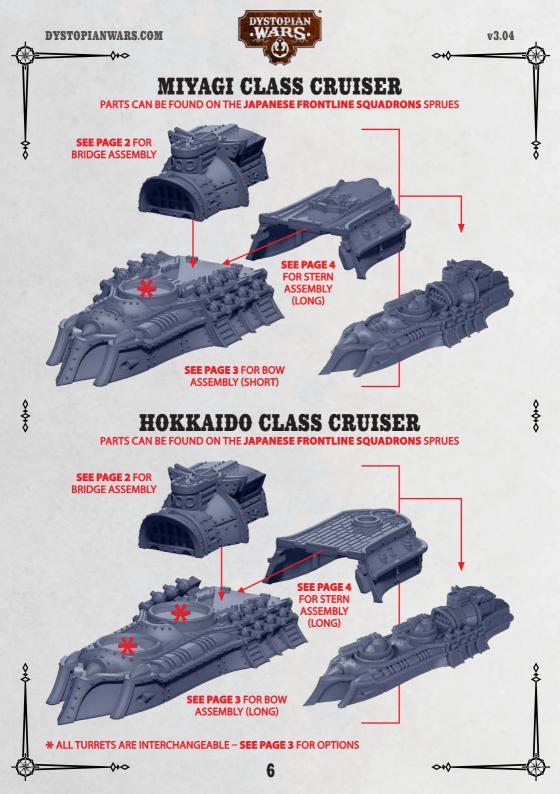

-0+0-





**\$** 

### **KONGO HEAVY BATTLESHIP**

PARTS CAN BE FOUND AS RESIN PARTS AND ON THE JAPANESE FRONTLINE SQUADRONS SPRUES





**\*** ALL TURRETS ARE INTERCHANGEABLE















-0+0





**∽+**(









-0+0-



#### v3.04

0

# HULL ASSEMBLY FOR RYUJIN, KAGUTSUCHI, MIZUCHI OR KENSAI SUBMERSIBLE

PARTS CAN BE FOUND ON THE EMPIRE JAPANESE SUPPORT SPRUES



11

~~~~~

0+0





 $\sim + 0$ 

### **RYUJIN SUBMERSIBLE** PARTS CAN BE FOUND ON THE **EMPIRE JAPANESE SUPPORT** SPRUES

PARTS CAN BE FOUND ON THE EMPIRE JAPANESE SUPPORT SPE



#### KAGUTSUCHI SUBMERSIBLE PARTS CAN BE FOUND ON THE EMPIRE JAPANESE SUPPORT SPRUES



2000

0+0





0+0

# **MIZUCHI SUBMERSIBLE**

PARTS CAN BE FOUND ON THE EMPIRE JAPANESE SUPPORT SPRUES



#### KENSAI SUBMERSIBLE PARTS CAN BE FOUND ON THE EMPIRE JAPANESE SUPPORT SPRUES



~~~~

-0+0

 $\diamond \diamond \diamond$ 





0+0

## HULL ASSEMBLY FOR KOROMODAKO AND UMIBOZO

PARTS CAN BE FOUND ON THE EMPIRE JAPANESE SUPPORT SPRUE