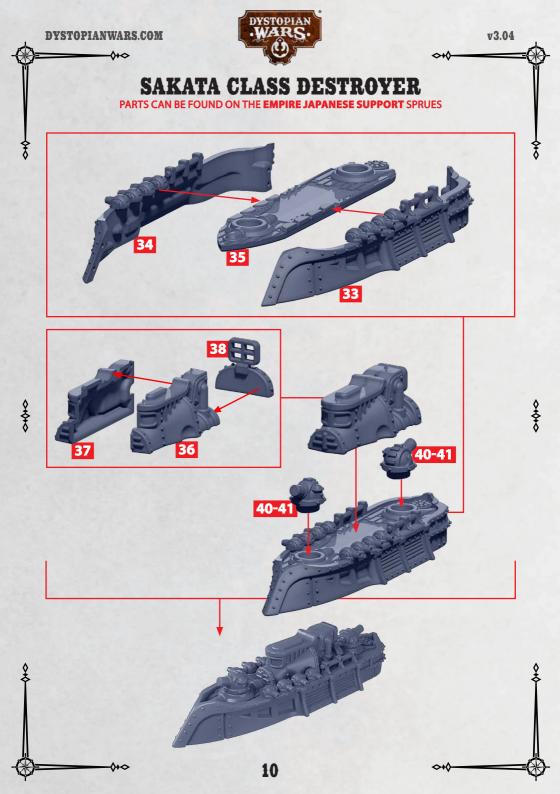

-0+0-





**\$** 

### **KONGO HEAVY BATTLESHIP**

PARTS CAN BE FOUND AS RESIN PARTS AND ON THE JAPANESE FRONTLINE SQUADRONS SPRUES





**\*** ALL TURRETS ARE INTERCHANGEABLE















-0+0





**∽+**(









-0+0-



#### v3.04

0

# HULL ASSEMBLY FOR RYUJIN, KAGUTSUCHI, MIZUCHI OR KENSAI SUBMERSIBLE

PARTS CAN BE FOUND ON THE EMPIRE JAPANESE SUPPORT SPRUES



11

~~~~~

0+0





 $\sim + 0$ 

### **RYUJIN SUBMERSIBLE** PARTS CAN BE FOUND ON THE **EMPIRE JAPANESE SUPPORT** SPRUES

PARTS CAN BE FOUND ON THE EMPIRE JAPANESE SUPPORT SPE



#### KAGUTSUCHI SUBMERSIBLE PARTS CAN BE FOUND ON THE EMPIRE JAPANESE SUPPORT SPRUES



2000

0+0





0+0

# **MIZUCHI SUBMERSIBLE**

PARTS CAN BE FOUND ON THE EMPIRE JAPANESE SUPPORT SPRUES



#### KENSAI SUBMERSIBLE PARTS CAN BE FOUND ON THE EMPIRE JAPANESE SUPPORT SPRUES



~~~~

-0+0

 $\diamond \diamond \diamond$ 





0+0

## HULL ASSEMBLY FOR KOROMODAKO AND UMIBOZO

PARTS CAN BE FOUND ON THE EMPIRE JAPANESE SUPPORT SPRUES



14













~~~~