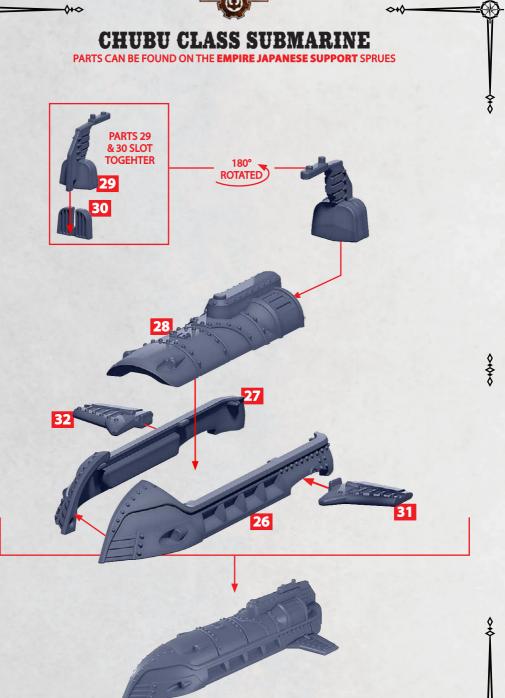

# HULL ASSEMBLY FOR RYUJIN, KAGUTSUCHI, MIZUCHI OR KENSAI SUBMERSIBLE

PARTS CAN BE FOUND ON THE EMPIRE JAPANESE SUPPORT SPRUES

11

~~~~~

0+0

 $\sim + 0$ 