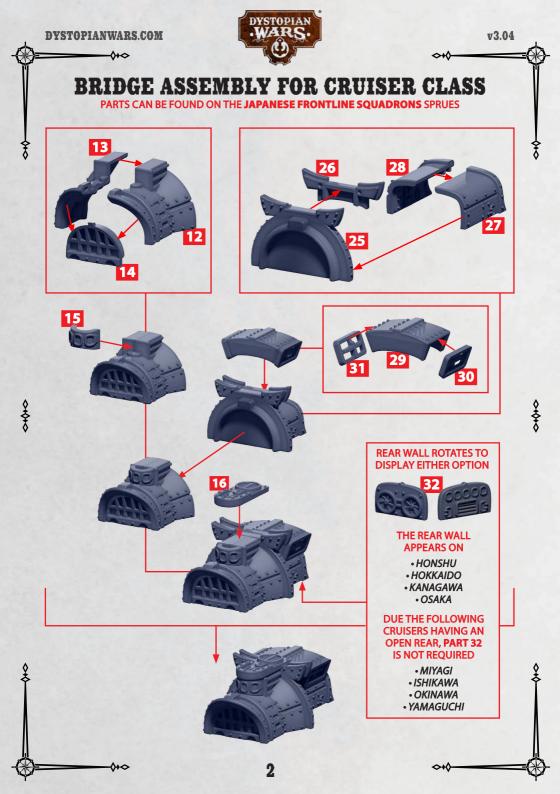

-0+0-





**\$** 

### **KONGO HEAVY BATTLESHIP**

PARTS CAN BE FOUND AS RESIN PARTS AND ON THE JAPANESE FRONTLINE SQUADRONS SPRUES





**\*** ALL TURRETS ARE INTERCHANGEABLE















-0+0





**∽+**(









-0+0-



#### v3.04

0

# HULL ASSEMBLY FOR RYUJIN, KAGUTSUCHI, MIZUCHI OR KENSAI SUBMERSIBLE

PARTS CAN BE FOUND ON THE EMPIRE JAPANESE SUPPORT SPRUES



11

~~~~~

0+0





 $\sim + 0$ 

### **RYUJIN SUBMERSIBLE** PARTS CAN BE FOUND ON THE **EMPIRE JAPANESE SUPPORT** SPRUES

PARTS CAN BE FOUND ON THE EMPIRE JAPANESE SUPPORT SPE



#### KAGUTSUCHI SUBMERSIBLE PARTS CAN BE FOUND ON THE EMPIRE JAPANESE SUPPORT SPRUES



2000

0+0





0+0

# **MIZUCHI SUBMERSIBLE**

PARTS CAN BE FOUND ON THE EMPIRE JAPANESE SUPPORT SPRUES



#### KENSAI SUBMERSIBLE PARTS CAN BE FOUND ON THE EMPIRE JAPANESE SUPPORT SPRUES



~~~~

-0+0

 $\diamond \diamond \diamond$ 





0+0

## HULL ASSEMBLY FOR KOROMODAKO AND UMIBOZO

PARTS CAN BE FOUND ON THE EMPIRE JAPANESE SUPPO