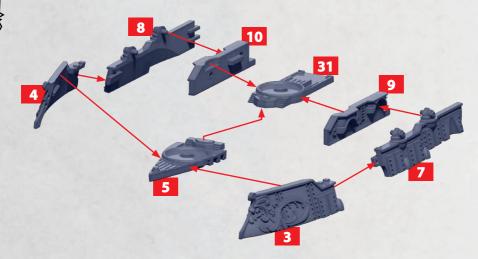

# **CHARLEMAGNE CLASS HEAVY CRUISER**

WARCRADLE STUDE DADLE

\$+0

RINSE SPRUES IN WARM SOAPY WATER TO REMOVE ANY MOULD RELEASE BEFORE ASSEMBLY.

# **CHARLEMAGNE CLASS HEAVY CRUISER**

RINSE SPRUES IN WARM SOAPY WATER TO REMOVE ANY MOULD RELEASE BEFORE ASSEMBLY.

0+0