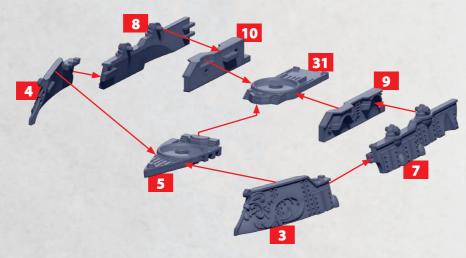

# **CHARLEMAGNE CLASS HEAVY CRUISER**

WARCRADLE STUDE DADLE

\$+0

RINSE SPRUES IN WARM SOAPY WATER TO REMOVE ANY MOULD RELEASE BEFORE ASSEMBLY.

# **CHARLEMAGNE CLASS HEAVY CRUISER**

RINSE SPRUES IN WARM SOAPY WATER TO REMOVE ANY MOULD RELEASE BEFORE ASSEMBLY.

0+0