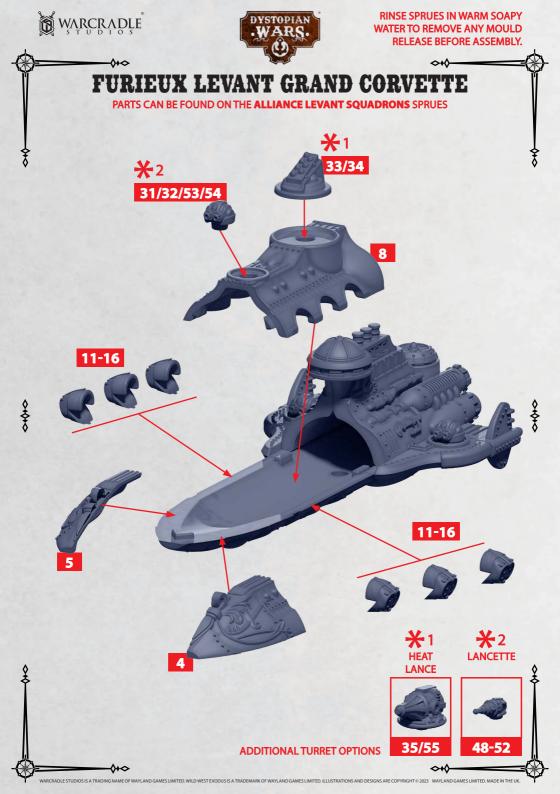

RINSE SPRUES IN WARM SOAPY WATER TO REMOVE ANY MOULD RELEASE BEFORE ASSEMBLY.

0+0

**~+**(

# PICARDY CLASS MONITOR

PARTS CAN BE FOUND ON THE ALLIANCE FRONTLINE SQUADRONS SPRUES



~~~~



~~~~

WARCRADLE WARCRADLE

-0+0



RINSE SPRUES IN WARM SOAPY WATER TO REMOVE ANY MOULD RELEASE BEFORE ASSEMBLY.

0+0

#### PICARDY CLASS MONITOR







ᡐᡟᡐ

37-40

45/46



RINSE SPRUES IN WARM SOAPY WATER TO REMOVE ANY MOULD RELEASE BEFORE ASSEMBLY.

0+0

#### **ECUYERE CLASS FRIGATE**

PARTS CAN BE FOUND ON THE ALLIANCE FRONTLINE SQUADRONS SPRUES

43/44

ARCRADLE STUDIOS IS A TRADING NAME OF WAYLAND GAMES LIMITED. WILD WEST EXODUS IS A TRADEMARK OF WAYLAND GAMES LIMITED. ILLUSTRATIONS AND DESIGNS ARE COPYRIGHT © 2023 WAYLAND GAMES LIMITED. MADE IN THE UK

49/50

41/42

47/48

**~**\*(



~~~~