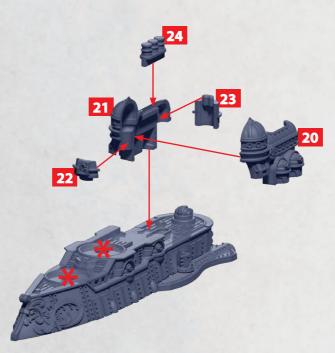

#### **ECUYERE CLASS FRIGATE**

PARTS CAN BE FOUND ON THE ALLIANCE FRONTLINE SQUADRONS SPRUES

43/44

ARCRADLE STUDIOS IS A TRADING NAME OF WAYLAND GAMES LIMITED. WILD WEST EXODUS IS A TRADEMARK OF WAYLAND GAMES LIMITED. ILLUSTRATIONS AND DESIGNS ARE COPYRIGHT © 2023 WAYLAND GAMES LIMITED. MADE IN THE UK

49/50

41/42

47/48

**~**\*(

~~~~