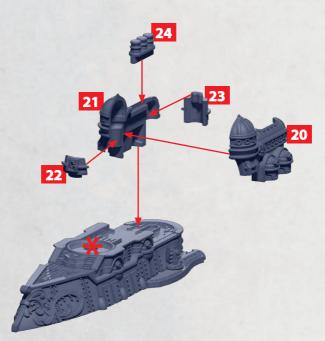

#### **ECUYERE CLASS FRIGATE**

PARTS CAN BE FOUND ON THE ALLIANCE FRONTLINE SQUADRONS SPRUES

43/44

ARCRADLE STUDIOS IS A TRADING NAME OF WAYLAND GAMES LIMITED. WILD WEST EXODUS IS A TRADEMARK OF WAYLAND GAMES LIMITED. ILLUSTRATIONS AND DESIGNS ARE COPYRIGHT © 2023 WAYLAND GAMES LIMITED. MADE IN THE UK

49/50

41/42

47/48

**~**\*(

~~~~