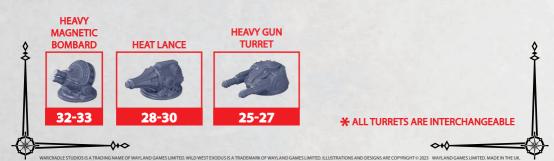

# PICARDY CLASS MONITOR

PARTS CAN BE FOUND ON THE ALLIANCE FRONTLINE SQUADRONS SPRUES

~~~~

~~~~

WARCRADLE WARCRADLE

-0+0

RINSE SPRUES IN WARM SOAPY WATER TO REMOVE ANY MOULD RELEASE BEFORE ASSEMBLY.

0+0

#### PICARDY CLASS MONITOR

ᡐᡟᡐ

37-40

45/46

RINSE SPRUES IN WARM SOAPY WATER TO REMOVE ANY MOULD RELEASE BEFORE ASSEMBLY.

0+0