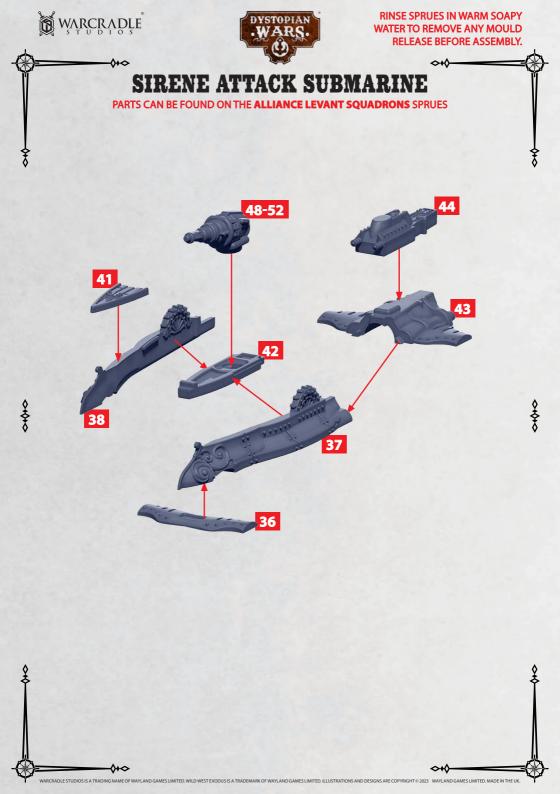

SPRUES IN WARM SOAPY WATER TO REMOVE ANY MOULD RELEASE BEFORE ASSEMBLY.

0+0

**~+**(

# PICARDY CLASS MONITOR

PARTS CAN BE FOUND ON THE ALLIANCE FRONTLINE SQUADRONS SPRUES



~~~~



~~~~

WARCRADLE WARCRADLE

-0+0



RINSE SPRUES IN WARM SOAPY WATER TO REMOVE ANY MOULD RELEASE BEFORE ASSEMBLY.

0+0

#### PICARDY CLASS MONITOR







ᡐᡟᡐ

37-40

45/46



RINSE SPRUES IN WARM SOAPY WATER TO REMOVE ANY MOULD RELEASE BEFORE ASSEMBLY.

0+0

#### **ECUYERE CLASS FRIGATE**

PARTS CAN BE FOUND ON THE ALLIANCE FRONTLINE SQUADRONS SPRUES

43/44

ARCRADLE STUDIOS IS A TRADING NAME OF WAYLAND GAMES LIMITED. WILD WEST EXODUS IS A TRADEMARK OF WAYLAND GAMES LIMITED. ILLUSTRATIONS AND DESIGNS ARE COPYRIGHT © 2023 WAYLAND GAMES LIMITED. MADE IN THE UK

49/50

41/42

47/48

**~**\*(



~~~~