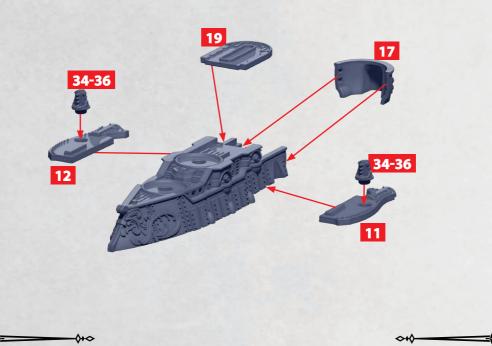

#### **CHEVALIER CLASS CRUISER**

PARTS CAN BE FOUND ON THE ALLIANCE FRONTLINE SQUADRONS SPRUES

~~~~

WARCRADLE STUDIOS IS A TRADING NAME OF WAYLAND GAMES LIMITED. WILD WEST EXODUSIS A TRADEMARK OF WAYLAND GAMES LIMITED. ILLUSTRATIONS AND DESIGNS ARE COPYRIGHT 0 2023 WAYLAND GAMES LIMITED. MADE IN THE UK.