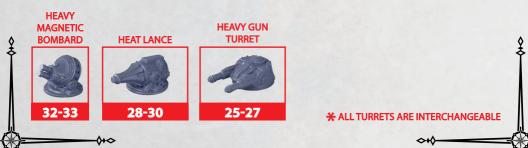

# **CHARLEMAGNE CLASS HEAVY CRUISER**

WARCRADLE STUDE DADLE

\$+0

RINSE SPRUES IN WARM SOAPY WATER TO REMOVE ANY MOULD RELEASE BEFORE ASSEMBLY.

# **CHARLEMAGNE CLASS HEAVY CRUISER**

RINSE SPRUES IN WARM SOAPY WATER TO REMOVE ANY MOULD RELEASE BEFORE ASSEMBLY.

0+0