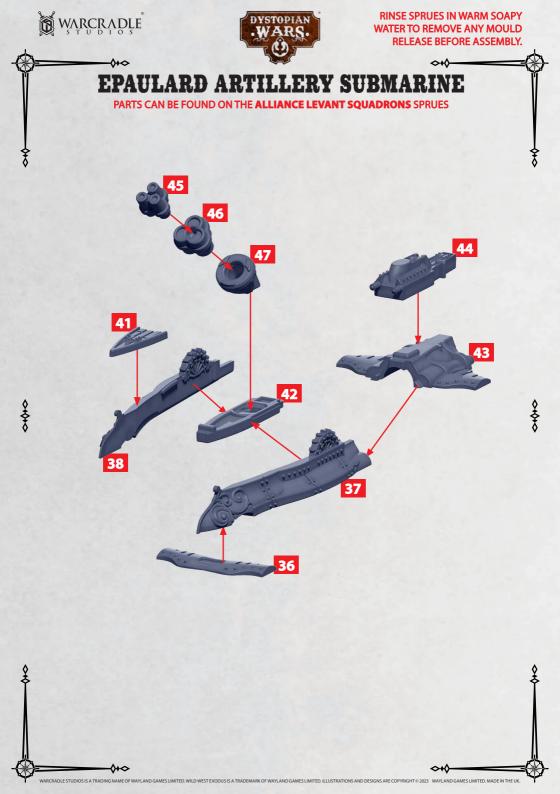

SE SPRUES IN WARM SOAPY WATER TO REMOVE ANY MOULD RELEASE BEFORE ASSEMBLY.

0+0

**~+**(

# PICARDY CLASS MONITOR

PARTS CAN BE FOUND ON THE ALLIANCE FRONTLINE SQUADRONS SPRUES



~~~~



~~~~

WARCRADLE WARCRADLE

-0+0



RINSE SPRUES IN WARM SOAPY WATER TO REMOVE ANY MOULD RELEASE BEFORE ASSEMBLY.

0+0

#### PICARDY CLASS MONITOR







ᡐᡟᡐ

37-40

45/46



RINSE SPRUES IN WARM SOAPY WATER TO REMOVE ANY MOULD RELEASE BEFORE ASSEMBLY.

0+0

#### **ECUYERE CLASS FRIGATE**

PARTS CAN BE FOUND ON THE ALLIANCE FRONTLINE SQUADRONS SPRUES

43/44

ARCRADLE STUDIOS IS A TRADING NAME OF WAYLAND GAMES LIMITED. WILD WEST EXODUS IS A TRADEMARK OF WAYLAND GAMES LIMITED. ILLUSTRATIONS AND DESIGNS ARE COPYRIGHT © 2023 WAYLAND GAMES LIMITED. MADE IN THE UK

49/50

41/42

47/48

**~**\*(



~~~~