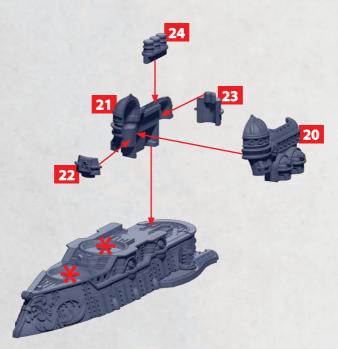

# PICARDY CLASS MONITOR

PARTS CAN BE FOUND ON THE ALLIANCE FRONTLINE SQUADRONS SPRUES

~~~~

~~~~

WARCRADLE WARCRADLE

-0+0

RINSE SPRUES IN WARM SOAPY WATER TO REMOVE ANY MOULD RELEASE BEFORE ASSEMBLY.

0+0

#### PICARDY CLASS MONITOR

ᡐᡟᡐ

37-40

45/46

RINSE SPRUES IN WARM SOAPY WATER TO REMOVE ANY MOULD RELEASE BEFORE ASSEMBLY.

0+0