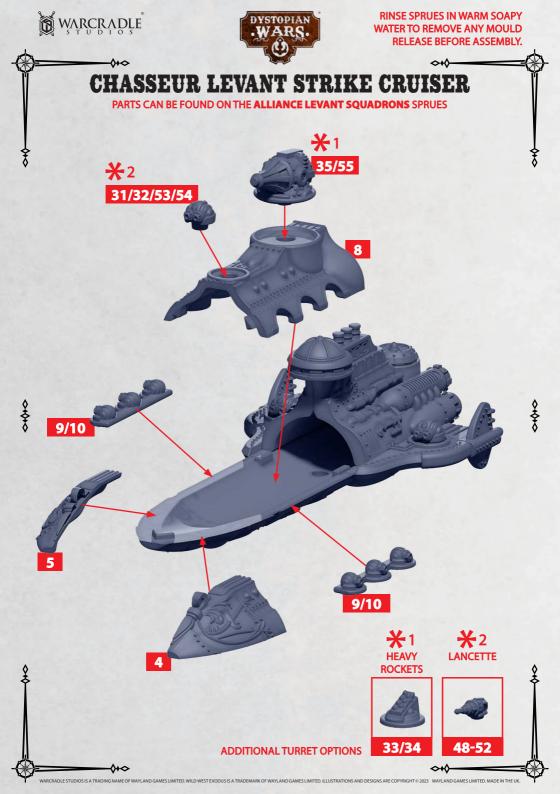

RINSE SPRUES IN WARM SOAPY WATER TO REMOVE ANY MOULD RELEASE BEFORE ASSEMBLY.

0+0

**~+**(

# PICARDY CLASS MONITOR

PARTS CAN BE FOUND ON THE ALLIANCE FRONTLINE SQUADRONS SPRUES



~~~~



~~~~

WARCRADLE WARCRADLE

-0+0



RINSE SPRUES IN WARM SOAPY WATER TO REMOVE ANY MOULD RELEASE BEFORE ASSEMBLY.

0+0

#### PICARDY CLASS MONITOR







ᡐᡟᡐ

37-40

45/46



RINSE SPRUES IN WARM SOAPY WATER TO REMOVE ANY MOULD RELEASE BEFORE ASSEMBLY.

0+0

#### **ECUYERE CLASS FRIGATE**

PARTS CAN BE FOUND ON THE ALLIANCE FRONTLINE SQUADRONS SPRUES

43/44

ARCRADLE STUDIOS IS A TRADING NAME OF WAYLAND GAMES LIMITED. WILD WEST EXODUS IS A TRADEMARK OF WAYLAND GAMES LIMITED. ILLUSTRATIONS AND DESIGNS ARE COPYRIGHT © 2023 WAYLAND GAMES LIMITED. MADE IN THE UK

49/50

41/42

47/48

**~**\*(



~~~~