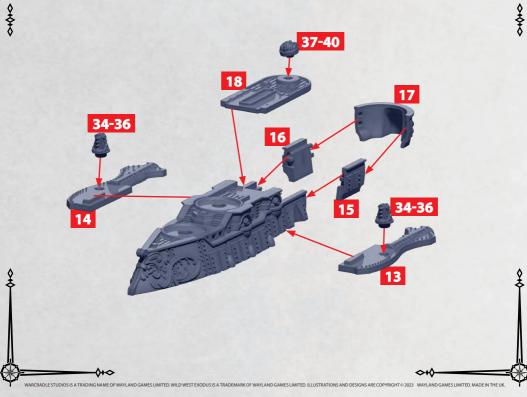

# PICARDY CLASS MONITOR

PARTS CAN BE FOUND ON THE ALLIANCE FRONTLINE SQUADRONS SPRUES

~~~~

~~~~

WARCRADLE WARCRADLE

-0+0

RINSE SPRUES IN WARM SOAPY WATER TO REMOVE ANY MOULD RELEASE BEFORE ASSEMBLY.

0+0

#### PICARDY CLASS MONITOR

ᡐᡟᡐ

37-40

45/46

RINSE SPRUES IN WARM SOAPY WATER TO REMOVE ANY MOULD RELEASE BEFORE ASSEMBLY.

0+0