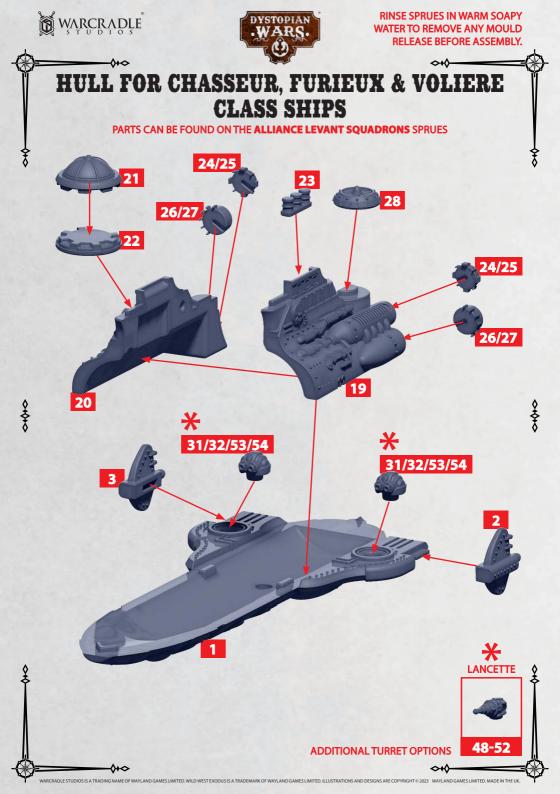

∽



RINSE SPRUES IN WARM SOAPY WATER TO REMOVE ANY MOULD RELEASE BEFORE ASSEMBLY.

0+0

**~+**(

# PICARDY CLASS MONITOR

PARTS CAN BE FOUND ON THE ALLIANCE FRONTLINE SQUADRONS SPRUES



~~~~



~~~~

WARCRADLE WARCRADLE

-0+0



RINSE SPRUES IN WARM SOAPY WATER TO REMOVE ANY MOULD RELEASE BEFORE ASSEMBLY.

0+0

#### PICARDY CLASS MONITOR







ᡐᡟᡐ

37-40

45/46



RINSE SPRUES IN WARM SOAPY WATER TO REMOVE ANY MOULD RELEASE BEFORE ASSEMBLY.

0+0

#### **ECUYERE CLASS FRIGATE**

PARTS CAN BE FOUND ON THE ALLIANCE FRONTLINE SQUADRONS SPRUES

43/44

ARCRADLE STUDIOS IS A TRADING NAME OF WAYLAND GAMES LIMITED. WILD WEST EXODUS IS A TRADEMARK OF WAYLAND GAMES LIMITED. ILLUSTRATIONS AND DESIGNS ARE COPYRIGHT © 2023 WAYLAND GAMES LIMITED. MADE IN THE UK

49/50

41/42

47/48

**~**\*(



~~~~