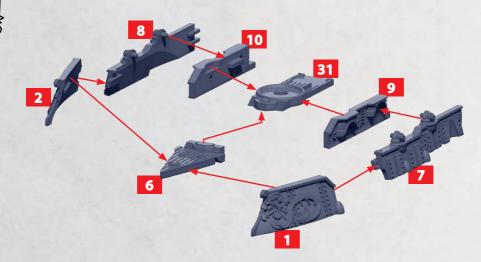

# PICARDY CLASS MONITOR

PARTS CAN BE FOUND ON THE ALLIANCE FRONTLINE SQUADRONS SPRUES

~~~~

~~~~

WARCRADLE WARCRADLE

-0+0

RINSE SPRUES IN WARM SOAPY WATER TO REMOVE ANY MOULD RELEASE BEFORE ASSEMBLY.

0+0

#### PICARDY CLASS MONITOR

ᡐᡟᡐ

37-40

45/46

RINSE SPRUES IN WARM SOAPY WATER TO REMOVE ANY MOULD RELEASE BEFORE ASSEMBLY.

0+0