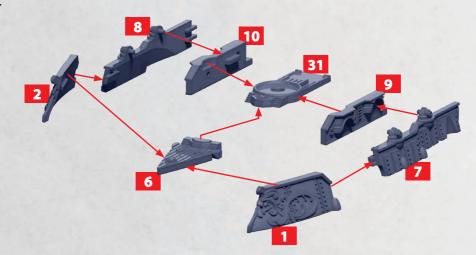

#### **CHEVALIER CLASS CRUISER**

PARTS CAN BE FOUND ON THE ALLIANCE FRONTLINE SQUADRONS SPRUES

~~~~

WARCRADLE STUDIOS IS A TRADING NAME OF WAYLAND GAMES LIMITED. WILD WEST EXODUSIS A TRADEMARK OF WAYLAND GAMES LIMITED. ILLUSTRATIONS AND DESIGNS ARE COPYRIGHT 0 2023 WAYLAND GAMES LIMITED. MADE IN THE UK.