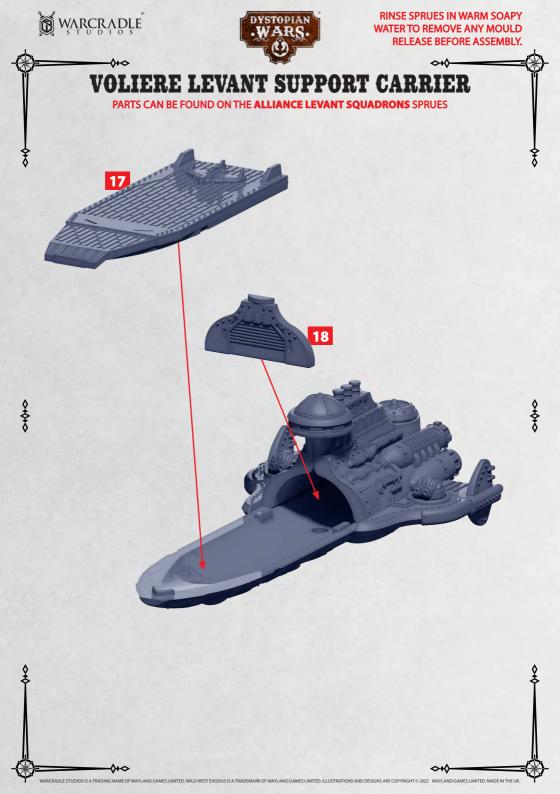

INSE SPRUES IN WARM SOAPY WATER TO REMOVE ANY MOULD RELEASE BEFORE ASSEMBLY.

0+0

**~+**(

# PICARDY CLASS MONITOR

PARTS CAN BE FOUND ON THE ALLIANCE FRONTLINE SQUADRONS SPRUES



~~~~



~~~~

WARCRADLE WARCRADLE

-0+0



RINSE SPRUES IN WARM SOAPY WATER TO REMOVE ANY MOULD RELEASE BEFORE ASSEMBLY.

0+0

#### PICARDY CLASS MONITOR







ᡐᡟᡐ

37-40

45/46



RINSE SPRUES IN WARM SOAPY WATER TO REMOVE ANY MOULD RELEASE BEFORE ASSEMBLY.

0+0

#### **ECUYERE CLASS FRIGATE**

PARTS CAN BE FOUND ON THE ALLIANCE FRONTLINE SQUADRONS SPRUES

43/44

ARCRADLE STUDIOS IS A TRADING NAME OF WAYLAND GAMES LIMITED. WILD WEST EXODUS IS A TRADEMARK OF WAYLAND GAMES LIMITED. ILLUSTRATIONS AND DESIGNS ARE COPYRIGHT © 2023 WAYLAND GAMES LIMITED. MADE IN THE UK

49/50

41/42

47/48

**~**\*(



~~~~