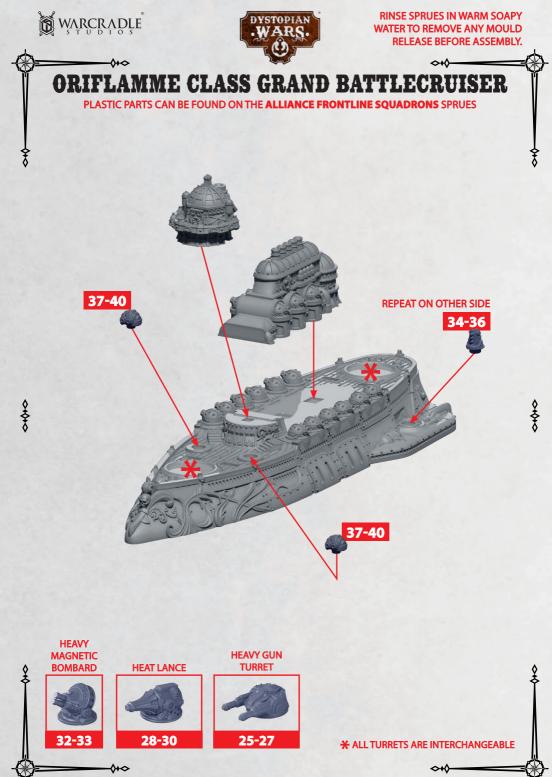

#### **CHEVALIER CLASS CRUISER**

PARTS CAN BE FOUND ON THE ALLIANCE FRONTLINE SQUADRONS SPRUES

~~~~

WARCRADLE STUDIOS IS A TRADING NAME OF WAYLAND GAMES LIMITED. WILD WEST EXODUSIS A TRADEMARK OF WAYLAND GAMES LIMITED. ILLUSTRATIONS AND DESIGNS ARE COPYRIGHT 0 2023 WAYLAND GAMES LIMITED. MADE IN THE UK.