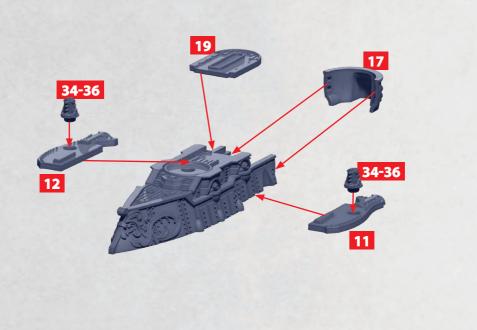

# PICARDY CLASS MONITOR

PARTS CAN BE FOUND ON THE ALLIANCE FRONTLINE SQUADRONS SPRUES

~~~~

~~~~

WARCRADLE WARCRADLE

-0+0

RINSE SPRUES IN WARM SOAPY WATER TO REMOVE ANY MOULD RELEASE BEFORE ASSEMBLY.

0+0

#### PICARDY CLASS MONITOR

ᡐᡟᡐ

37-40

45/46

RINSE SPRUES IN WARM SOAPY WATER TO REMOVE ANY MOULD RELEASE BEFORE ASSEMBLY.

0+0