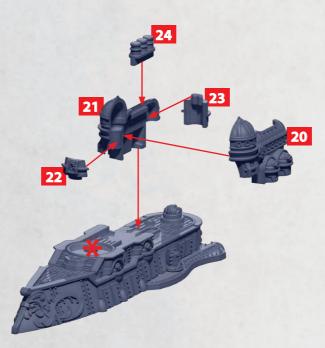

# **CHARLEMAGNE CLASS HEAVY CRUISER**

WARCRADLE STUDE DADLE

\$+0

RINSE SPRUES IN WARM SOAPY WATER TO REMOVE ANY MOULD RELEASE BEFORE ASSEMBLY.

# **CHARLEMAGNE CLASS HEAVY CRUISER**

RINSE SPRUES IN WARM SOAPY WATER TO REMOVE ANY MOULD RELEASE BEFORE ASSEMBLY.

0+0