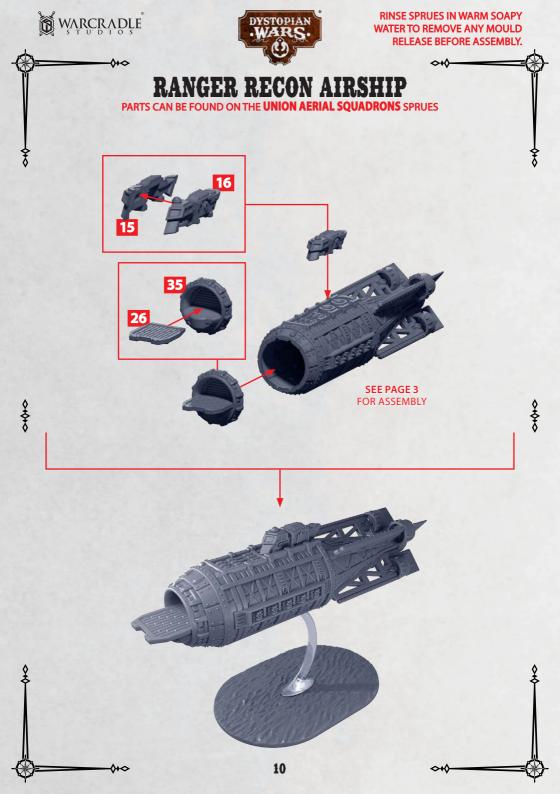

## HULL TO TAIL ASSEMBLY FOR DESTINY, TICONDEROGA, CONSTELLATION, REPUBLIC AND RANGER

PARTS CAN BE FOUND ON THE **UNION AERIAL SQUADRONS** SPRUES

DESTINY FRONT TO REAR HULL

PARTS CAN BE FOUND ON THE **UNION AERIAL SQUADRONS** SPRUES