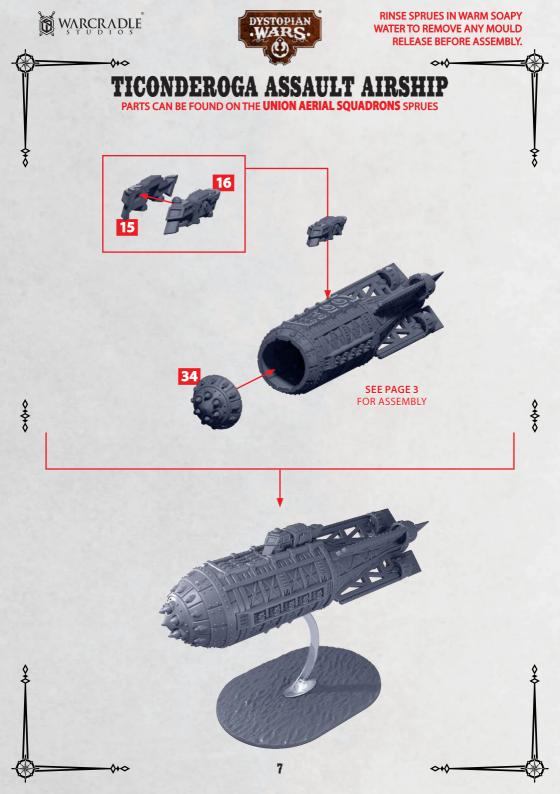

## HULL TO TAIL ASSEMBLY FOR DESTINY, TICONDEROGA, CONSTELLATION, REPUBLIC AND RANGER

PARTS CAN BE FOUND ON THE **UNION AERIAL SQUADRONS** SPRUES

DESTINY FRONT TO REAR HULL

PARTS CAN BE FOUND ON THE **UNION AERIAL SQUADRONS** SPRUES