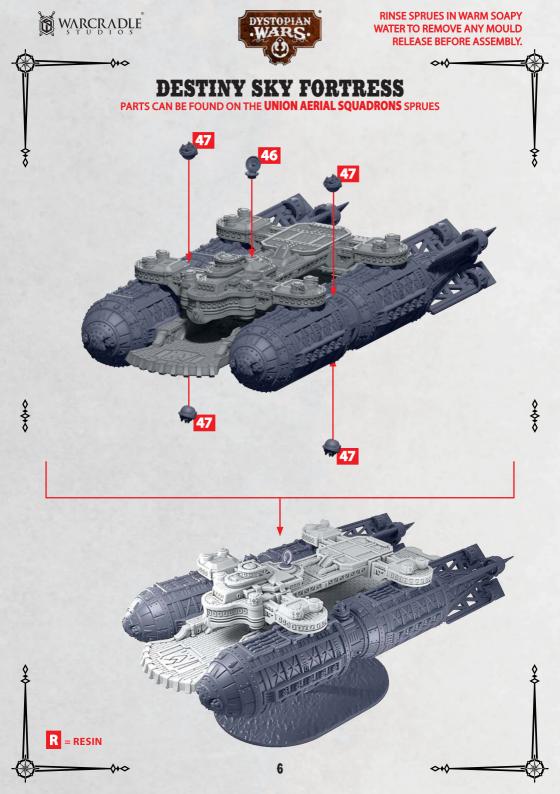

## HULL TO TAIL ASSEMBLY FOR DESTINY, TICONDEROGA, CONSTELLATION, REPUBLIC AND RANGER

PARTS CAN BE FOUND ON THE **UNION AERIAL SQUADRONS** SPRUES

DESTINY FRONT TO REAR HULL

PARTS CAN BE FOUND ON THE **UNION AERIAL SQUADRONS** SPRUES