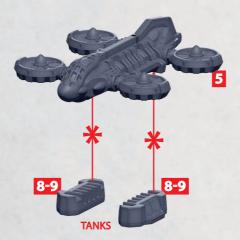

>

**RINSE SPRUES IN WARM SOAPY** WATER TO REMOVE ANY MOULD **RELEASE BEFORE ASSEMBLY.** 

PARTS CAN BE FOUND ON THE UNION AERIAL SQUADRONS SPRUES

**♦** 

**\* CARGO PARTS ARE INTERCHANGEABLE** 