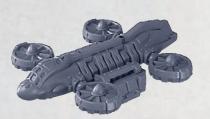

## HULL TO TAIL ASSEMBLY FOR DESTINY, TICONDEROGA, CONSTELLATION, REPUBLIC AND RANGER

PARTS CAN BE FOUND ON THE **UNION AERIAL SQUADRONS** SPRUES

DESTINY FRONT TO REAR HULL

PARTS CAN BE FOUND ON THE **UNION AERIAL SQUADRONS** SPRUES