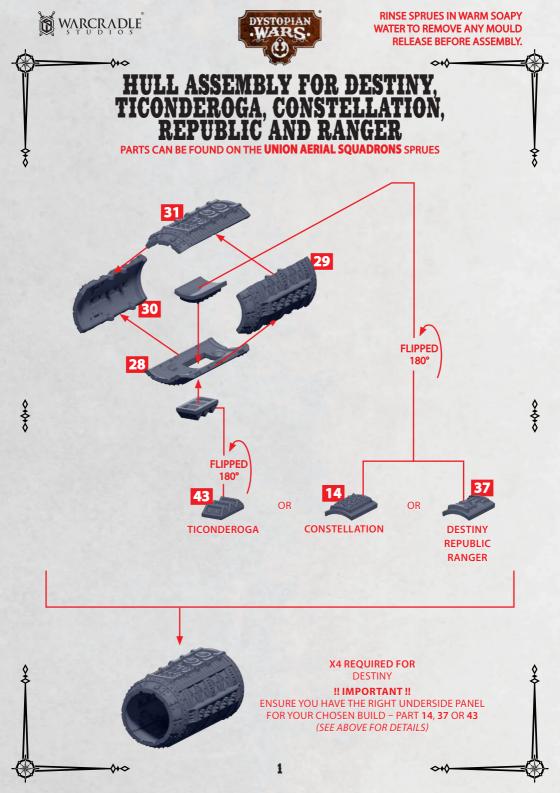

RINSE SPRUES IN WARM SOAPY WATER TO REMOVE ANY MOULD RELEASE BEFORE ASSEMBLY.

## TAIL ASSEMBLY FOR DESTINY, TICONDEROGA, CONSTELLATION, REPUBLIC AND RANGER

PARTS CAN BE FOUND ON THE **UNION AERIAL SQUADRONS** SPRUES





X2 REQUIRED FOR DESTINY





RINSE SPRUES IN WARM SOAPY WATER TO REMOVE ANY MOULD RELEASE BEFORE ASSEMBLY.

## HULL TO TAIL ASSEMBLY FOR DESTINY, TICONDEROGA, CONSTELLATION, REPUBLIC AND RANGER

PARTS CAN BE FOUND ON THE **UNION AERIAL SQUADRONS** SPRUES



DESTINY FRONT TO REAR HULL

PARTS CAN BE FOUND ON THE **UNION AERIAL SQUADRONS** SPRUES



>

















**RINSE SPRUES IN WARM SOAPY** WATER TO REMOVE ANY MOULD **RELEASE BEFORE ASSEMBLY.** 

PARTS CAN BE FOUND ON THE UNION AERIAL SQUADRONS SPRUES



**♦** 



**\* CARGO PARTS ARE INTERCHANGEABLE**