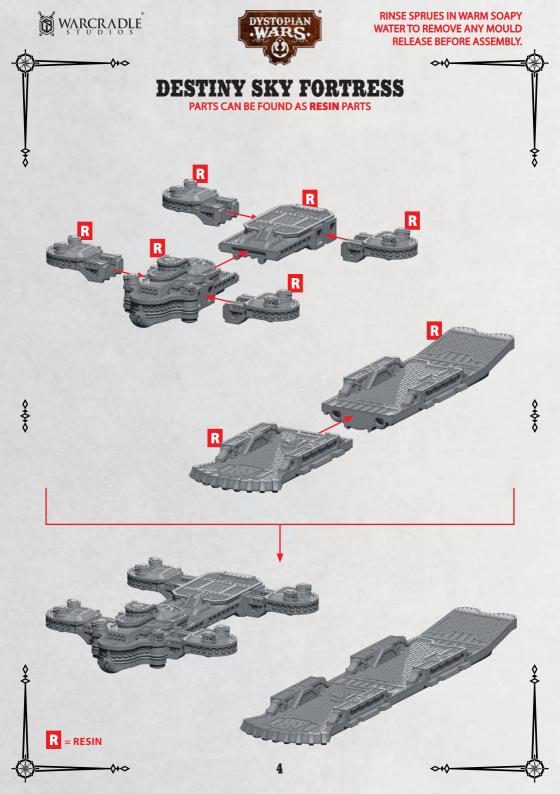

>

**RINSE SPRUES IN WARM SOAPY** WATER TO REMOVE ANY MOULD **RELEASE BEFORE ASSEMBLY.** 

PARTS CAN BE FOUND ON THE UNION AERIAL SQUADRONS SPRUES

**♦** 

**\* CARGO PARTS ARE INTERCHANGEABLE** 