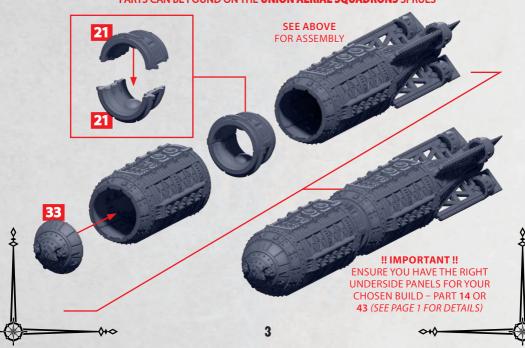

## TAIL ASSEMBLY FOR DESTINY, TICONDEROGA, CONSTELLATION, REPUBLIC AND RANGER

PARTS CAN BE FOUND ON THE **UNION AERIAL SQUADRONS** SPRUES

X2 REQUIRED FOR DESTINY

RINSE SPRUES IN WARM SOAPY WATER TO REMOVE ANY MOULD RELEASE BEFORE ASSEMBLY.

## HULL TO TAIL ASSEMBLY FOR DESTINY, TICONDEROGA, CONSTELLATION, REPUBLIC AND RANGER

PARTS CAN BE FOUND ON THE **UNION AERIAL SQUADRONS** SPRUES

DESTINY FRONT TO REAR HULL

PARTS CAN BE FOUND ON THE **UNION AERIAL SQUADRONS** SPRUES