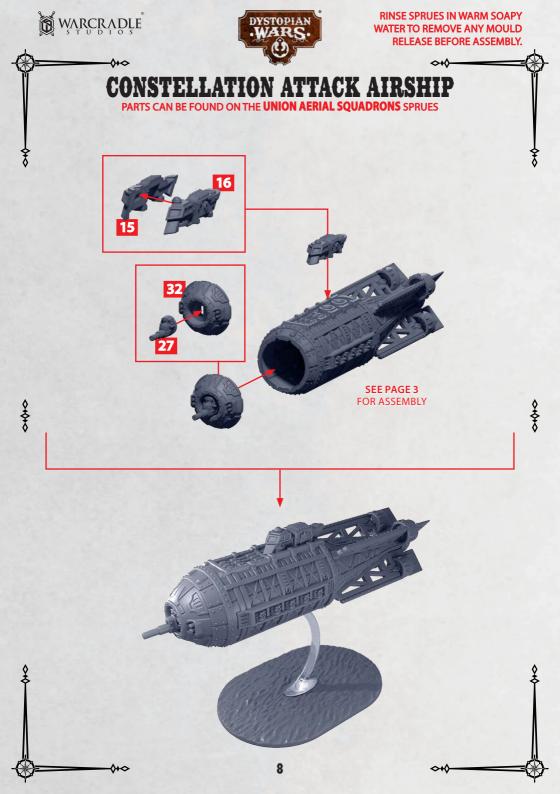

## HULL TO TAIL ASSEMBLY FOR DESTINY, TICONDEROGA, CONSTELLATION, REPUBLIC AND RANGER

PARTS CAN BE FOUND ON THE **UNION AERIAL SQUADRONS** SPRUES

DESTINY FRONT TO REAR HULL

PARTS CAN BE FOUND ON THE **UNION AERIAL SQUADRONS** SPRUES