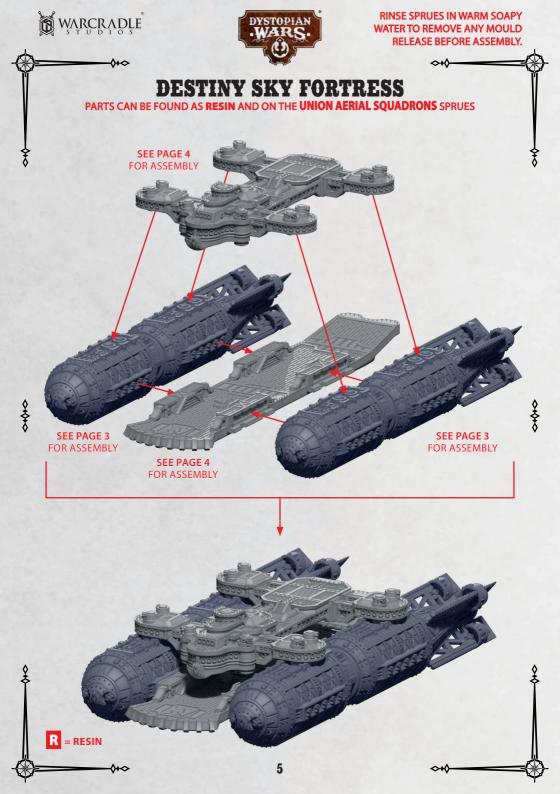

## HULL TO TAIL ASSEMBLY FOR DESTINY, TICONDEROGA, CONSTELLATION, REPUBLIC AND RANGER

PARTS CAN BE FOUND ON THE **UNION AERIAL SQUADRONS** SPRUES

DESTINY FRONT TO REAR HULL

PARTS CAN BE FOUND ON THE **UNION AERIAL SQUADRONS** SPRUES

>

**RINSE SPRUES IN WARM SOAPY** WATER TO REMOVE ANY MOULD **RELEASE BEFORE ASSEMBLY.** 

PARTS CAN BE FOUND ON THE UNION AERIAL SQUADRONS SPRUES

**♦** 

**\* CARGO PARTS ARE INTERCHANGEABLE** 