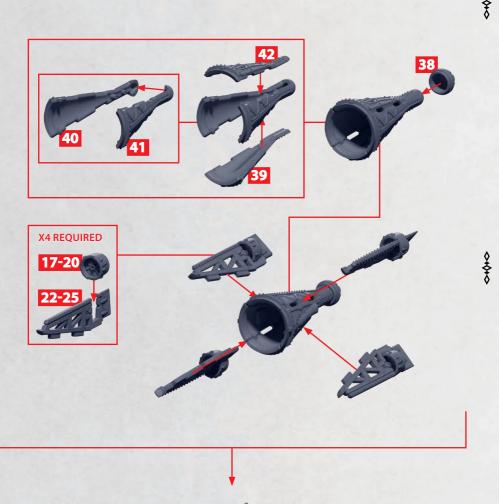

## TAIL ASSEMBLY FOR DESTINY, TICONDEROGA, CONSTELLATION, REPUBLIC AND RANGER

PARTS CAN BE FOUND ON THE **UNION AERIAL SQUADRONS** SPRUES

X2 REQUIRED FOR DESTINY

RINSE SPRUES IN WARM SOAPY WATER TO REMOVE ANY MOULD RELEASE BEFORE ASSEMBLY.