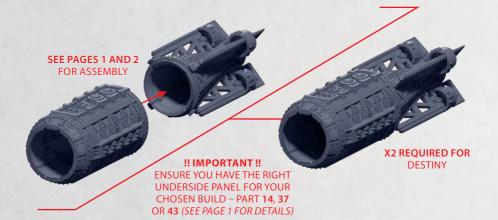

## HULL TO TAIL ASSEMBLY FOR DESTINY, TICONDEROGA, CONSTELLATION, REPUBLIC AND RANGER

PARTS CAN BE FOUND ON THE **UNION AERIAL SQUADRONS** SPRUES

DESTINY FRONT TO REAR HULL

PARTS CAN BE FOUND ON THE **UNION AERIAL SQUADRONS** SPRUES