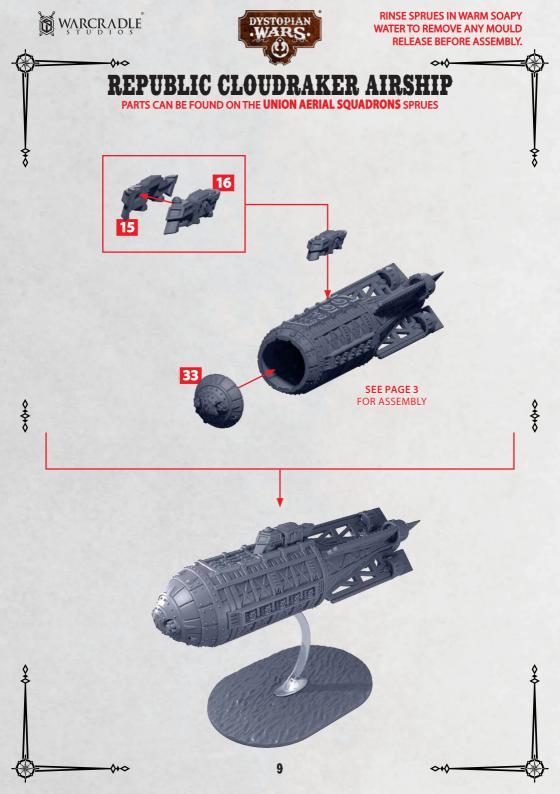

## HULL TO TAIL ASSEMBLY FOR DESTINY, TICONDEROGA, CONSTELLATION, REPUBLIC AND RANGER

PARTS CAN BE FOUND ON THE **UNION AERIAL SQUADRONS** SPRUES

DESTINY FRONT TO REAR HULL

PARTS CAN BE FOUND ON THE **UNION AERIAL SQUADRONS** SPRUES