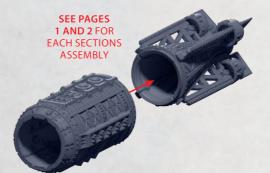

## HULL TO TAIL ASSEMBLY FOR REPUBLIC, CONSTELLATION, TICONDEROGA, STEWARD AND RANGER PARTS CAN BE FOUND ON THE UNION AERIAL SQUADRONS SPRUES

3

**!! IMPORTANT !!** ENSURE YOU HAVE THE RIGHT UNDERSIDE PANEL FOR YOUR CHOSEN BUILD – PART **14, 37** OR **43** (SEE PAGE 1 FOR DETAILS)