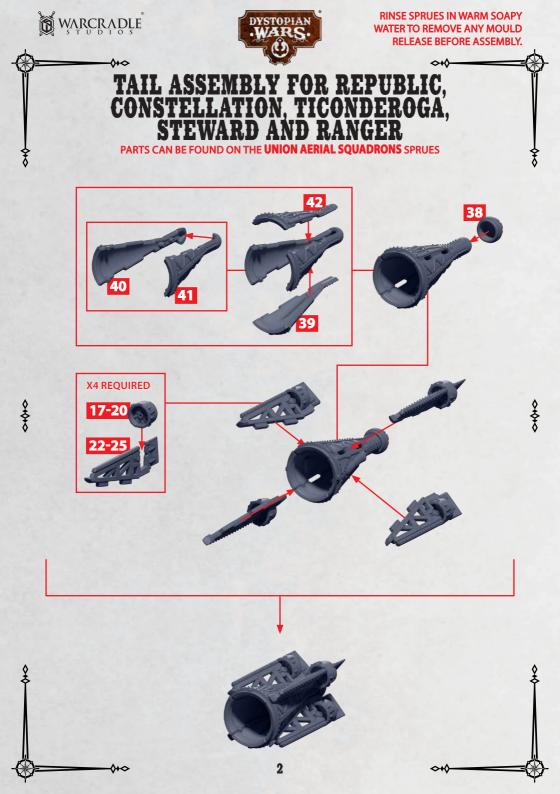

## HULL TO TAIL ASSEMBLY FOR REPUBLIC, CONSTELLATION, TICONDEROGA, STEWARD AND RANGER PARTS CAN BE FOUND ON THE UNION AERIAL SQUADRONS SPRUES

3

**!! IMPORTANT !!** ENSURE YOU HAVE THE RIGHT UNDERSIDE PANEL FOR YOUR CHOSEN BUILD – PART **14, 37** OR **43** (SEE PAGE 1 FOR DETAILS)