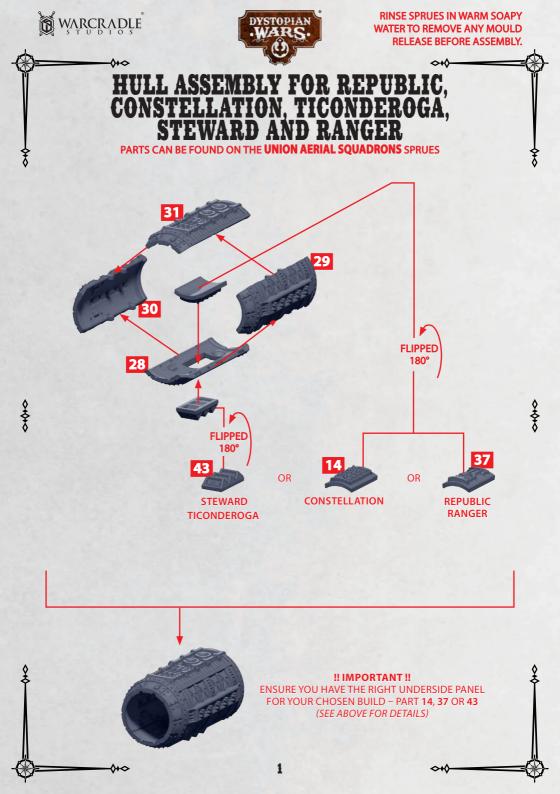

## HULL TO TAIL ASSEMBLY FOR REPUBLIC, CONSTELLATION, TICONDEROGA, STEWARD AND RANGER PARTS CAN BE FOUND ON THE UNION AERIAL SQUADRONS SPRUES

3

**!! IMPORTANT !!** ENSURE YOU HAVE THE RIGHT UNDERSIDE PANEL FOR YOUR CHOSEN BUILD – PART **14, 37** OR **43** (SEE PAGE 1 FOR DETAILS)