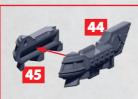

-----

2000

-0+0-

RINSE SPRUES IN WARM SOAPY WATER TO REMOVE ANY MOULD RELEASE BEFORE ASSEMBLY.

0

**REPUBLIC CLOUDRAKER AIRSHI** PARTS CAN BE FOUND ON THE UNION AERIAL SQUADRONS SPRUES

\* BRIDGES ARE INTERCHANGEABLE 5