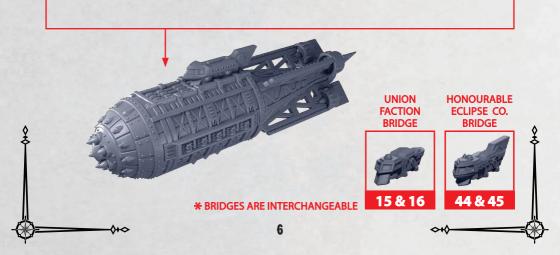

-----

2000

-0+0-

RINSE SPRUES IN WARM SOAPY WATER TO REMOVE ANY MOULD RELEASE BEFORE ASSEMBLY.

0

**REPUBLIC CLOUDRAKER AIRSHI** PARTS CAN BE FOUND ON THE UNION AERIAL SQUADRONS SPRUES

\* BRIDGES ARE INTERCHANGEABLE 5