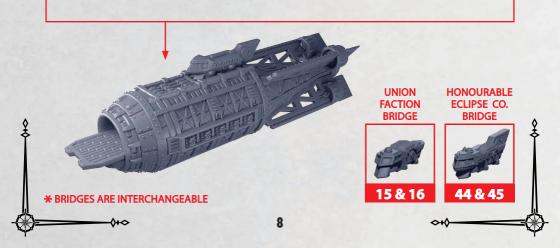

-----

2000

-0+0-

RINSE SPRUES IN WARM SOAPY WATER TO REMOVE ANY MOULD RELEASE BEFORE ASSEMBLY.

0

**REPUBLIC CLOUDRAKER AIRSHI** PARTS CAN BE FOUND ON THE UNION AERIAL SQUADRONS SPRUES

\* BRIDGES ARE INTERCHANGEABLE 5