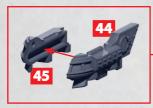

-0+0-

**∧**+<>

RINSE SPRUES IN WARM SOAPY WATER TO REMOVE ANY MOULD RELEASE BEFORE ASSEMBLY.