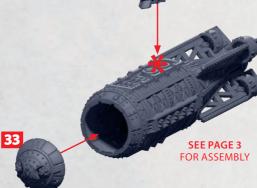

## **TICONDEROGA ASSAULT AIRS**

PARTS CAN BE FOUND ON THE UNION AERIAL SQUADRONS SPRUES

34

FOR ASSEMBLY

**SEE PAGE 3** 

2000

-0+0

RINSE SPRUES IN WARM SOAPY WATER TO REMOVE ANY MOULD RELEASE BEFORE ASSEMBLY.