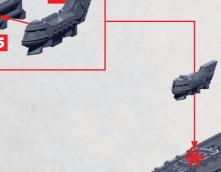

-----

2000

-0+0-

RINSE SPRUES IN WARM SOAPY WATER TO REMOVE ANY MOULD RELEASE BEFORE ASSEMBLY.

0

**REPUBLIC CLOUDRAKER AIRSHI** PARTS CAN BE FOUND ON THE UNION AERIAL SQUADRONS SPRUES

\* BRIDGES ARE INTERCHANGEABLE 5