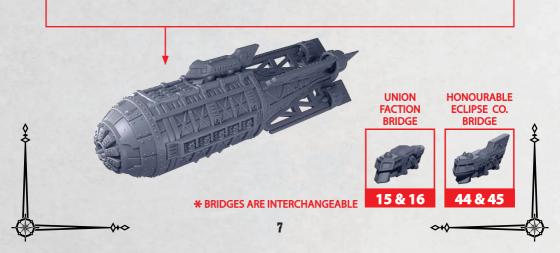

-----

2000

-0+0-

RINSE SPRUES IN WARM SOAPY WATER TO REMOVE ANY MOULD RELEASE BEFORE ASSEMBLY.

0

**REPUBLIC CLOUDRAKER AIRSHI** PARTS CAN BE FOUND ON THE UNION AERIAL SQUADRONS SPRUES

\* BRIDGES ARE INTERCHANGEABLE 5