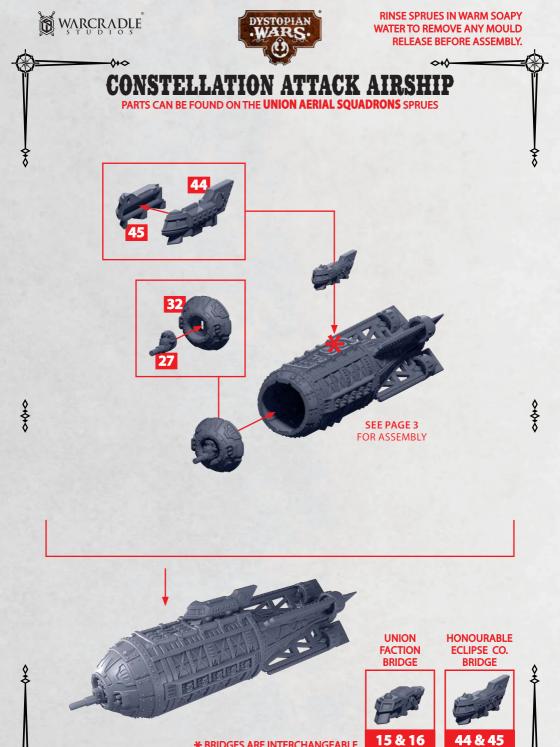

-0+0-

**∧**+<>

RINSE SPRUES IN WARM SOAPY WATER TO REMOVE ANY MOULD RELEASE BEFORE ASSEMBLY.