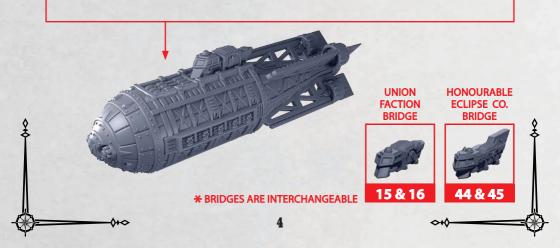

-----

2000

-0+0-

RINSE SPRUES IN WARM SOAPY WATER TO REMOVE ANY MOULD RELEASE BEFORE ASSEMBLY.

0

**REPUBLIC CLOUDRAKER AIRSHI** PARTS CAN BE FOUND ON THE UNION AERIAL SQUADRONS SPRUES

\* BRIDGES ARE INTERCHANGEABLE 5