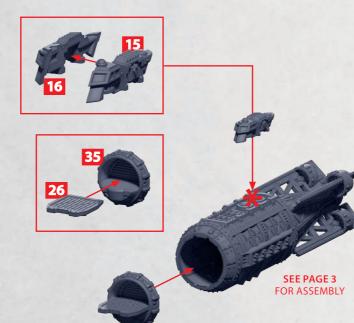

## HULL TO TAIL ASSEMBLY FOR REPUBLIC, CONSTELLATION, TICONDEROGA, STEWARD AND RANGER PARTS CAN BE FOUND ON THE UNION AERIAL SQUADRONS SPRUES

3

**!! IMPORTANT !!** ENSURE YOU HAVE THE RIGHT UNDERSIDE PANEL FOR YOUR CHOSEN BUILD – PART **14, 37** OR **43** (SEE PAGE 1 FOR DETAILS)