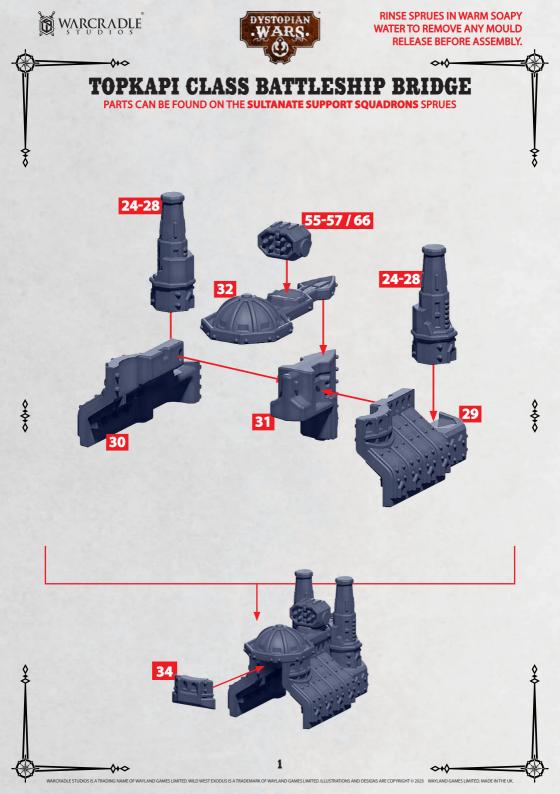

## TOPKAPI CLASS BATTLESHIP HULL PARTS CAN BE FOUND ON THE SULTANATE SUPPORT SQUADRONS SPRUES

RINSE SPRUES IN WARM SOAPY WATER TO REMOVE ANY MOULD RELEASE BEFORE ASSEMBLY.

~~~~~

-0+0-

RINSE SPRUES IN WARM SOAPY WATER TO REMOVE ANY MOULD RELEASE BEFORE ASSEMBLY.