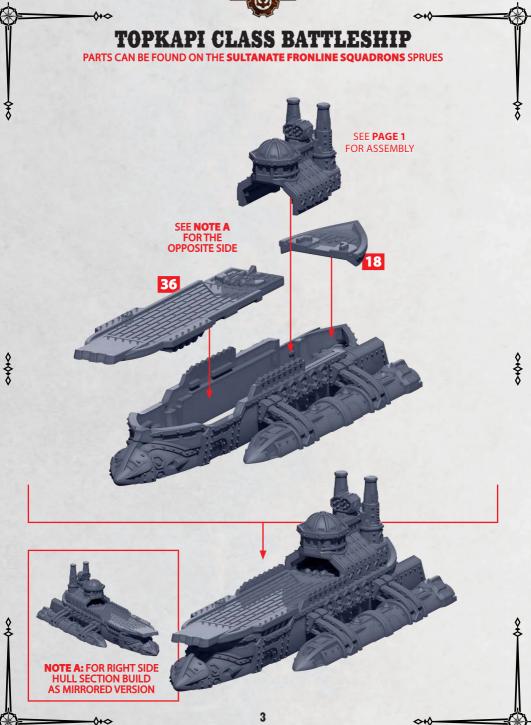

## TOPKAPI CLASS BATTLESHIP HULL PARTS CAN BE FOUND ON THE SULTANATE SUPPORT SQUADRONS SPRUES

RINSE SPRUES IN WARM SOAPY WATER TO REMOVE ANY MOULD RELEASE BEFORE ASSEMBLY.

~~~~~

-0+0-

RINSE SPRUES IN WARM SOAPY WATER TO REMOVE ANY MOULD RELEASE BEFORE ASSEMBLY.