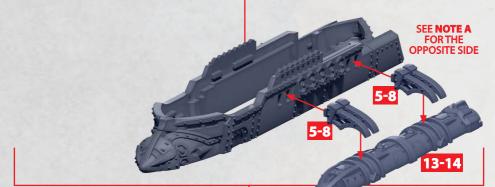

## TOPKAPI CLASS BATTLESHIP HULL PARTS CAN BE FOUND ON THE SULTANATE SUPPORT SQUADRONS SPRUES

RINSE SPRUES IN WARM SOAPY WATER TO REMOVE ANY MOULD RELEASE BEFORE ASSEMBLY.

~~~~~

-0+0-

RINSE SPRUES IN WARM SOAPY WATER TO REMOVE ANY MOULD RELEASE BEFORE ASSEMBLY.

Ś

2000

-0+0

**NOTE A: FOR RIGHT SIDE** 

RINSE SPRUES IN WARM SOAPY WATER TO REMOVE ANY MOULD RELEASE BEFORE ASSEMBLY.

0