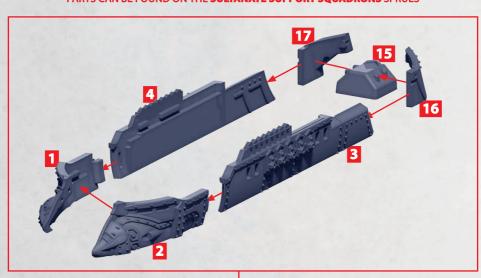

## TOPKAPI CLASS BATTLESHIP HULL PARTS CAN BE FOUND ON THE SULTANATE SUPPORT SQUADRONS SPRUES

RINSE SPRUES IN WARM SOAPY WATER TO REMOVE ANY MOULD RELEASE BEFORE ASSEMBLY.

~~~~~

-0+0-

RINSE SPRUES IN WARM SOAPY WATER TO REMOVE ANY MOULD RELEASE BEFORE ASSEMBLY.