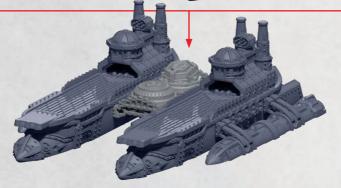

## TOPKAPI CLASS BATTLESHIP HULL PARTS CAN BE FOUND ON THE SULTANATE SUPPORT SQUADRONS SPRUES

RINSE SPRUES IN WARM SOAPY WATER TO REMOVE ANY MOULD RELEASE BEFORE ASSEMBLY.

~~~~~

-0+0-

RINSE SPRUES IN WARM SOAPY WATER TO REMOVE ANY MOULD RELEASE BEFORE ASSEMBLY.