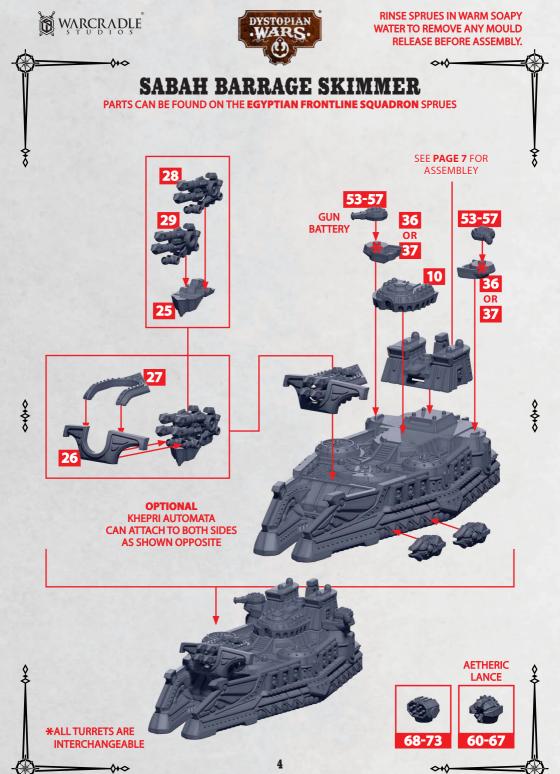

58-59 51-52

RINSE SPRUES IN WARM SOAPY WATER TO REMOVE ANY MOULD RELEASE BEFORE ASSEMBLY.

PARTS CAN BE FOUND ON THE **EGYPTIAN FRONTLINE SQUADRON** SPRUES

RINSE SPRUES IN WARM SOAPY WATER TO REMOVE ANY MOULD RELEASE BEFORE ASSEMBLY.

PARTS CAN BE FOUND ON THE **EGYPTIAN FRONTLINE SQUADRON** SPRUES

**OPTIONAL KHEPRI AUTOMATA CAN ATTACH TO BOTH SIDES AS SHOWN ABOVE** 

**BATTERY** 

47-48\*\*

**ROCKET AETHERIC BATTERY LANCE** 

68-73

60-67

**PARTICLE** 

**BEAMER** 

**D-CANNON BATTERY** 

58-59

51-52

R = RESIN

**\*ALL TURRETS ARE INTERCHANGEABLE** \*\*DOES NOT REQUIRE PARTS 45 OR 46

**♦** 

**GUN** 

PARTS CAN BE FOUND ON THE **EGYPTIAN FRONTLINE SQUADRON** SPRUES

**OPTIONAL KHEPRI AUTOMATA CAN ATTACH TO BOTH SIDES AS SHOWN OPPOSITE** 

**\*ALL TURRETS ARE INTERCHANGEABLE** 

**AETHERIC LANCE** 

ARCRADLE STUDIOS IS A TRADING NAME OF WAYLAND GAMES LIMITED. WILD WEST EXODUS IS A TRADEMARK OF WAYLAND GAMES LIMITED. ILLUSTRATIONS AND DESIGNS ARE COPYRIGHT © 2023 WAYLAND GAMES LIMITED. MADE IN THE L