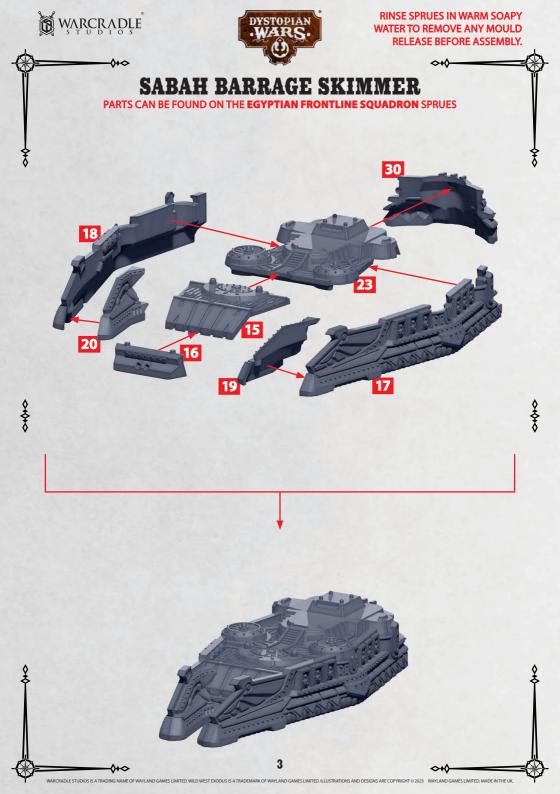

RINSE SPRUES IN WARM SOAPY WATER TO REMOVE ANY MOULD RELEASE BEFORE ASSEMBLY.

PARTS CAN BE FOUND ON THE **EGYPTIAN FRONTLINE SQUADRON** SPRUES

WARCRADLE STUDIOS IS A TRADING NAME OF WAYLAND GAMES LIMITED, WILD WEST EXODUS IS A TRADEMARK OF WAYLAND GAMES LIMITED, ILLUSTRATIONS AND DESIGNS ARE COPYRIGHT © 2023 WAYLAND GAMES LIMITED, MICH WAYLAND GAMES LIMITED, MICH WAYLAND GAMES LIMITED, MICH WAYLAND GAMES LIMITED, WILD WEST EXODUS IS A TRADEMARK OF WAYLAND GAMES LIMITED, WILD WEST EXODUS IS A TRADEMARK OF WAYLAND GAMES LIMITED, WILD WAST EXODUS IS A TRADEMARK OF WAYLAND GAMES LIMITED, WILD WAST EXODUS IS A TRADEMARK OF WAYLAND GAMES LIMITED, WILD WAST EXODUS IS A TRADEMARK OF WAYLAND GAMES LIMITED, WILD WAST EXODUS IS A TRADEMARK OF WAYLAND GAMES LIMITED, WILD WAST EXODUS IS A TRADEMARK OF WAYLAND GAMES LIMITED, WILD WAST EXODUS IS A TRADEMARK OF WAYLAND GAMES LIMITED, WILD WAST EXODUS IS A TRADEMARK OF WAYLAND GAMES LIMITED, WILD WAST EXODUS IS A TRADEMARK OF WAYLAND GAMES LIMITED, WILD WAST EXODUS IS A TRADEMARK OF WAYLAND GAMES LIMITED, WILD WAST EXODUS IS A TRADEMARK OF WAYLAND GAMES LIMITED, WILD WAST EXODUS IS A TRADEMARK OF WAYLAND GAMES LIMITED, WILD WAST EXODUS IS A TRADEMARK OF WAYLAND GAMES LIMITED, WILD WAST EXODUS IS A TRADEMARK OF WAYLAND GAMES LIMITED, WILD WAST EXODUS IS A TRADEMARK OF WAYLAND GAMES LIMITED, WILD WAST EXODUS IS A TRADEMARK OF WAYLAND GAMES LIMITED, WAST EXODUS IS A TRADEMARK OF WAYLAND GAMES LIMITED, WAST EXODUS IS A TRADEMARK OF WAYLAND GAMES LIMITED, WAST EXODUS IS A TRADEMARK OF WAYLAND GAMES AND WA