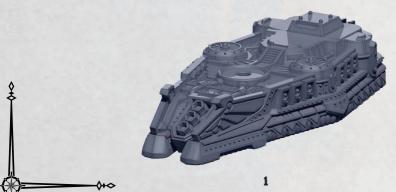

**MANDJET HEAVY SKIMMER** PARTS CAN BE FOUND ON THE **EGYPTIAN FRONTLINE SQUADRON** SPRUES

53-57

36

**GUN** 

**BATTERY** 

**KHEPRI AUTOMATA CAN ATTACH** TO BOTH SIDES **AS SHOWN OPPOSITE** 

**ROCKET BATTERY** 

PARTS CAN BE FOUND ON THE **EGYPTIAN FRONTLINE SQUADRON** SPRUES

**OPTIONAL KHEPRI AUTOMATA CAN ATTACH TO BOTH SIDES AS SHOWN ABOVE** 

**BATTERY** 

47-48\*\*

**ROCKET AETHERIC BATTERY LANCE** 

68-73

60-67

**PARTICLE** 