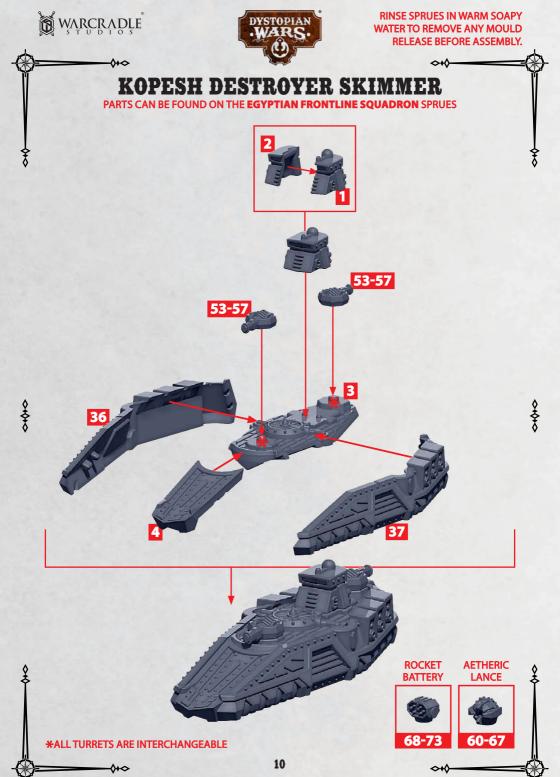

PARTS CAN BE FOUND ON THE **EGYPTIAN FRONTLINE SQUADRON** SPRUES

**OPTIONAL KHEPRI AUTOMATA CAN ATTACH TO BOTH SIDES AS SHOWN OPPOSITE** 

**\*ALL TURRETS ARE INTERCHANGEABLE** 

**AETHERIC LANCE** 

ARCRADLE STUDIOS IS A TRADING NAME OF WAYLAND GAMES LIMITED. WILD WEST EXODUS IS A TRADEMARK OF WAYLAND GAMES LIMITED. ILLUSTRATIONS AND DESIGNS ARE COPYRIGHT © 2023 WAYLAND GAMES LIMITED. MADE IN THE L

**AETHERIC LANCE** 

60-67

R = RESIN

**\*ALL TURRETS ARE INTERCHANGEABLE** \*\*DOES NOT REQUIRE PARTS 45 OR 46

**HEAVY GUN BATTERY** 

**D-CANNON BATTERY** 

**BEAMER** 

**PARTICLE** 