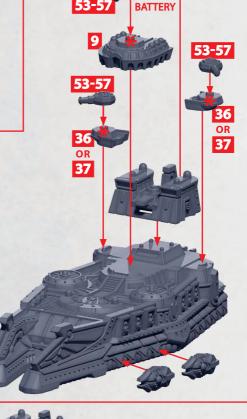

**MANDJET HEAVY SKIMMER** PARTS CAN BE FOUND ON THE **EGYPTIAN FRONTLINE SQUADRON** SPRUES

53-57

36

**GUN** 

**BATTERY** 

**KHEPRI AUTOMATA CAN ATTACH** TO BOTH SIDES **AS SHOWN OPPOSITE** 

**ROCKET BATTERY** 

PARTS CAN BE FOUND ON THE **EGYPTIAN FRONTLINE SQUADRON** SPRUES

**OPTIONAL KHEPRI AUTOMATA CAN ATTACH TO BOTH SIDES AS SHOWN ABOVE** 

**BATTERY** 

47-48\*\*

**ROCKET AETHERIC BATTERY LANCE** 

68-73

60-67

**PARTICLE** 