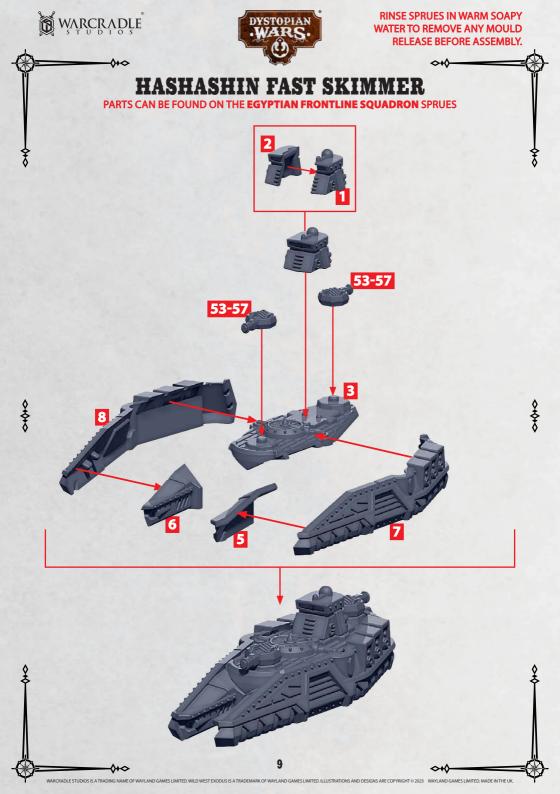

RINSE SPRUES IN WARM SOAPY WATER TO REMOVE ANY MOULD RELEASE BEFORE ASSEMBLY.

PARTS CAN BE FOUND ON THE **EGYPTIAN FRONTLINE SQUADRON** SPRUES

WARCRADLE STUDIOS IS A TRADING NAME OF WAYLAND GAMES LIMITED, WILD WEST EXODUS IS A TRADEMARK OF WAYLAND GAMES LIMITED, ILLUSTRATIONS AND DESIGNS ARE COPYRIGHT © 2023 WAYLAND GAMES LIMITED, MICH WAYLAND GAMES LIMITED, MICH WAYLAND GAMES LIMITED, MICH WAYLAND GAMES LIMITED, WILD WEST EXODUS IS A TRADEMARK OF WAYLAND GAMES LIMITED, WILD WEST EXODUS IS A TRADEMARK OF WAYLAND GAMES LIMITED, WILD WAST EXODUS IS A TRADEMARK OF WAYLAND GAMES LIMITED, WILD WAST EXODUS IS A TRADEMARK OF WAYLAND GAMES LIMITED, WILD WAST EXODUS IS A TRADEMARK OF WAYLAND GAMES LIMITED, WILD WAST EXODUS IS A TRADEMARK OF WAYLAND GAMES LIMITED, WILD WAST EXODUS IS A TRADEMARK OF WAYLAND GAMES LIMITED, WILD WAST EXODUS IS A TRADEMARK OF WAYLAND GAMES LIMITED, WILD WAST EXODUS IS A TRADEMARK OF WAYLAND GAMES LIMITED, WILD WAST EXODUS IS A TRADEMARK OF WAYLAND GAMES LIMITED, WILD WAST EXODUS IS A TRADEMARK OF WAYLAND GAMES LIMITED, WILD WAST EXODUS IS A TRADEMARK OF WAYLAND GAMES LIMITED, WILD WAST EXODUS IS A TRADEMARK OF WAYLAND GAMES LIMITED, WILD WAST EXODUS IS A TRADEMARK OF WAYLAND GAMES LIMITED, WILD WAST EXODUS IS A TRADEMARK OF WAYLAND GAMES LIMITED, WILD WAST EXODUS IS A TRADEMARK OF WAYLAND GAMES LIMITED, WILD WAST EXODUS IS A TRADEMARK OF WAYLAND GAMES LIMITED, WAST EXODUS IS A TRADEMARK OF WAYLAND GAMES LIMITED, WAST EXODUS IS A TRADEMARK OF WAYLAND GAMES LIMITED, WAST EXODUS IS A TRADEMARK OF WAYLAND GAMES AND WA