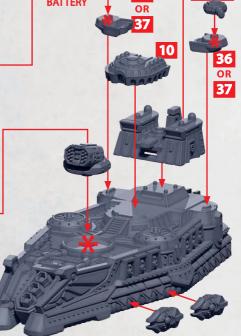

**MANDJET HEAVY SKIMMER** PARTS CAN BE FOUND ON THE **EGYPTIAN FRONTLINE SQUADRON** SPRUES

53-57

36

**GUN** 

**BATTERY** 

**KHEPRI AUTOMATA CAN ATTACH** TO BOTH SIDES **AS SHOWN OPPOSITE** 

**ROCKET BATTERY** 

**AETHERIC LANCE** 

60-67

R = RESIN

**\*ALL TURRETS ARE INTERCHANGEABLE** \*\*DOES NOT REQUIRE PARTS 45 OR 46

**HEAVY GUN BATTERY** 

**D-CANNON BATTERY** 

**BEAMER** 

**PARTICLE** 

PARTS CAN BE FOUND ON THE **EGYPTIAN FRONTLINE SQUADRON** SPRUES

**OPTIONAL KHEPRI AUTOMATA CAN ATTACH TO BOTH SIDES AS SHOWN ABOVE** 

**BATTERY** 

47-48\*\*

**ROCKET AETHERIC BATTERY LANCE** 

68-73

60-67

**PARTICLE** 

**BEAMER** 

**D-CANNON BATTERY** 

58-59

51-52

R = RESIN

**\*ALL TURRETS ARE INTERCHANGEABLE** \*\*DOES NOT REQUIRE PARTS 45 OR 46

**♦** 

**GUN** 

PARTS CAN BE FOUND ON THE **EGYPTIAN FRONTLINE SQUADRON** SPRUES

**OPTIONAL KHEPRI AUTOMATA CAN ATTACH TO BOTH SIDES AS SHOWN OPPOSITE** 

**\*ALL TURRETS ARE INTERCHANGEABLE** 

**AETHERIC LANCE** 

ARCRADLE STUDIOS IS A TRADING NAME OF WAYLAND GAMES LIMITED. WILD WEST EXODUS IS A TRADEMARK OF WAYLAND GAMES LIMITED. ILLUSTRATIONS AND DESIGNS ARE COPYRIGHT © 2023 WAYLAND GAMES LIMITED. MADE IN THE L