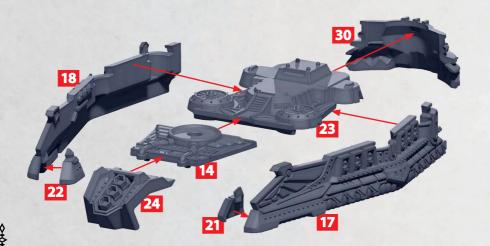

**MANDJET HEAVY SKIMMER** PARTS CAN BE FOUND ON THE **EGYPTIAN FRONTLINE SQUADRON** SPRUES

53-57

36

**GUN** 

**BATTERY** 

**KHEPRI AUTOMATA CAN ATTACH** TO BOTH SIDES **AS SHOWN OPPOSITE** 

**ROCKET BATTERY** 

PARTS CAN BE FOUND ON THE **EGYPTIAN FRONTLINE SQUADRON** SPRUES

**OPTIONAL KHEPRI AUTOMATA CAN ATTACH TO BOTH SIDES AS SHOWN ABOVE** 

**BATTERY** 

47-48\*\*

**ROCKET AETHERIC BATTERY LANCE** 

68-73

60-67

**PARTICLE** 