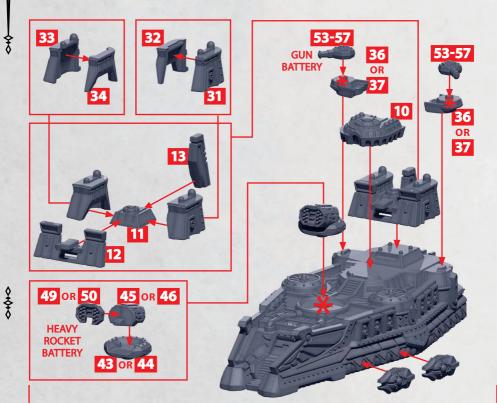

**MANDJET HEAVY SKIMMER** PARTS CAN BE FOUND ON THE **EGYPTIAN FRONTLINE SQUADRON** SPRUES

53-57

36

**GUN** 

**BATTERY** 

**KHEPRI AUTOMATA CAN ATTACH** TO BOTH SIDES **AS SHOWN OPPOSITE** 

**ROCKET BATTERY** 

**AETHERIC LANCE** 

60-67

R = RESIN

**\*ALL TURRETS ARE INTERCHANGEABLE** \*\*DOES NOT REQUIRE PARTS 45 OR 46

**HEAVY GUN BATTERY** 

**D-CANNON BATTERY** 

**BEAMER** 

**PARTICLE** 

PARTS CAN BE FOUND ON THE **EGYPTIAN FRONTLINE SQUADRON** SPRUES

**OPTIONAL KHEPRI AUTOMATA CAN ATTACH TO BOTH SIDES AS SHOWN ABOVE** 

**BATTERY** 

47-48\*\*

**ROCKET AETHERIC BATTERY LANCE** 

68-73

60-67

**PARTICLE** 

**BEAMER** 

**D-CANNON BATTERY** 

58-59

51-52

R = RESIN

**\*ALL TURRETS ARE INTERCHANGEABLE** \*\*DOES NOT REQUIRE PARTS 45 OR 46

**♦** 

**GUN** 

PARTS CAN BE FOUND ON THE **EGYPTIAN FRONTLINE SQUADRON** SPRUES

**OPTIONAL KHEPRI AUTOMATA CAN ATTACH TO BOTH SIDES AS SHOWN OPPOSITE** 

**\*ALL TURRETS ARE INTERCHANGEABLE** 

**AETHERIC LANCE** 

ARCRADLE STUDIOS IS A TRADING NAME OF WAYLAND GAMES LIMITED. WILD WEST EXODUS IS A TRADEMARK OF WAYLAND GAMES LIMITED. ILLUSTRATIONS AND DESIGNS ARE COPYRIGHT © 2023 WAYLAND GAMES LIMITED. MADE IN THE L