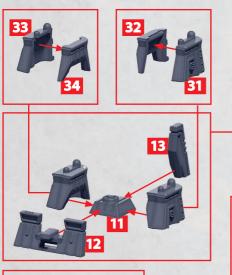

PARTS CAN BE FOUND AS RESIN AND ON THE EGYPTIAN FRONTLINE SQUADRON SPRUES

**GUN BATTERY** 

**AETHERIC LANCE** 

**BATTERY** \*

**D-CANNON BATTERY** 

**PARTICLE BEAMER** 

**♦** 

**\*ALL TURRETS ARE INTERCHANGEABLE** \*\*DOES NOT REQUIRE PARTS 45 OR 46

RINSE SPRUES IN WARM SOAPY WATER TO REMOVE ANY MOULD RELEASE BEFORE ASSEMBLY.

PARTS CAN BE FOUND ON THE **EGYPTIAN FRONTLINE SQUADRON** SPRUES

**♦** 

**OPTIONAL KHEPRI AUTOMATA CAN ATTACH** TO BOTH SIDES **AS SHOWN OPPOSITE** 