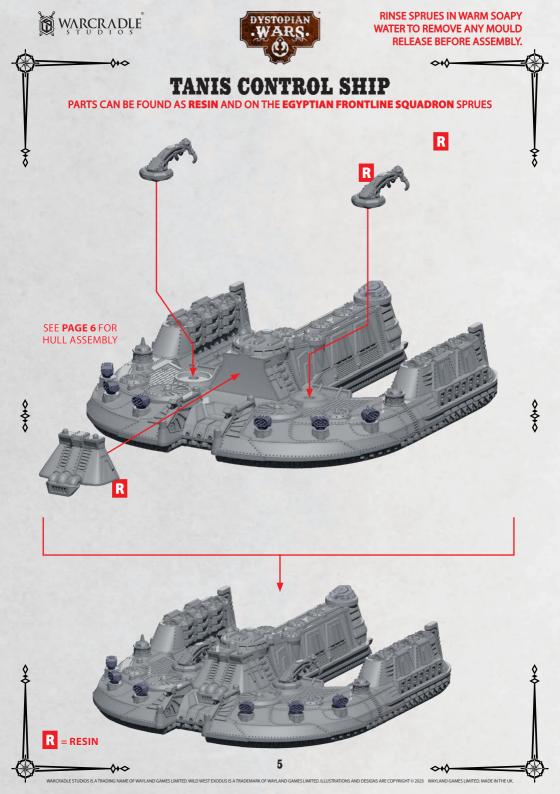

RINSE SPRUES IN WARM SOAPY WATER TO REMOVE ANY MOULD RELEASE BEFORE ASSEMBLY.

PARTS CAN BE FOUND ON THE **EGYPTIAN FRONTLINE SQUADRON** SPRUES

**♦** 

**OPTIONAL KHEPRI AUTOMATA CAN ATTACH** TO BOTH SIDES **AS SHOWN OPPOSITE** 

PARTS CAN BE FOUND ON THE **EGYPTIAN FRONTLINE SQUADRON** SPRUES

PARTS CAN BE FOUND ON THE **EGYPTIAN FRONTLINE SQUADRON** SPRUES

**OPTIONAL KHEPRI AUTOMATA CAN ATTACH TO BOTH SIDES AS SHOWN ABOVE** 

**ROCKET BATTERY** 

**♦** 

**\*ALL TURRETS ARE INTERCHANGEABLE** \*\*DOES NOT REQUIRE PARTS 45 OR 46

**♦** 

GUN BATTERY

PARTS CAN BE FOUND ON THE **EGYPTIAN FRONTLINE SQUADRON** SPRUES

OPTIONAL
KHEPRI AUTOMATA
CAN ATTACH TO BOTH
SIDES AS SHOWN
OPPOSITE