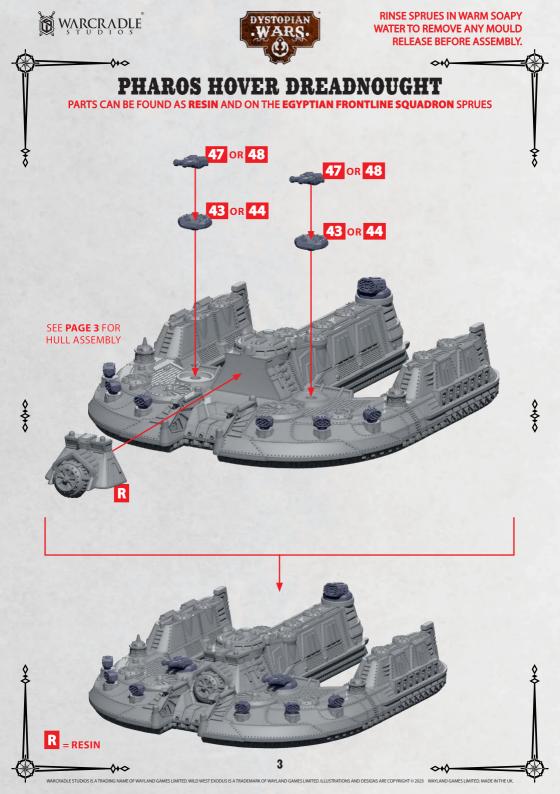

PARTS CAN BE FOUND AS RESIN AND ON THE EGYPTIAN FRONTLINE SQUADRON SPRUES

**GUN BATTERY** 

**AETHERIC LANCE** 

**BATTERY** \*

**D-CANNON BATTERY** 

**PARTICLE BEAMER** 

**♦** 

**\*ALL TURRETS ARE INTERCHANGEABLE** \*\*DOES NOT REQUIRE PARTS 45 OR 46

R = RESIN

**\*ALL TURRETS ARE INTERCHANGEABLE** \*\*DOES NOT REQUIRE PARTS 45 OR 46

\*ALL TURRETS ARE INTERCHANGEABLE

**LANCE** 

<+\0\_\_\_\_

RINSE SPRUES IN WARM SOAPY WATER TO REMOVE ANY MOULD RELEASE BEFORE ASSEMBLY.

**\*ALL TURRETS ARE INTERCHANGEABLE** 

**AETHERIC** 

**LANCE** 