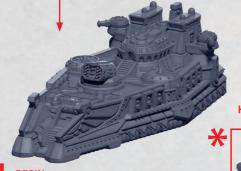

PARTS CAN BE FOUND AS RESIN AND ON THE EGYPTIAN FRONTLINE SQUADRON SPRUES

**GUN BATTERY** 

**AETHERIC LANCE** 

**BATTERY** \*

**D-CANNON BATTERY** 

**PARTICLE BEAMER** 

**♦** 

**\*ALL TURRETS ARE INTERCHANGEABLE** \*\*DOES NOT REQUIRE PARTS 45 OR 46

RINSE SPRUES IN WARM SOAPY WATER TO REMOVE ANY MOULD RELEASE BEFORE ASSEMBLY.

PARTS CAN BE FOUND ON THE **EGYPTIAN FRONTLINE SQUADRON** SPRUES

**♦** 

**OPTIONAL KHEPRI AUTOMATA CAN ATTACH** TO BOTH SIDES **AS SHOWN OPPOSITE** 

**HEAVY GUN BATTERY** 

**D-CANNON BATTERY** 

**ROCKET** 

**BATTERY** 

**PARTICLE BEAMER** 

60-67

**AETHERIC** 

**LANCE** 

R = RESIN

**\*ALL TURRETS ARE INTERCHANGEABLE** \*\*DOES NOT REQUIRE PARTS 45 OR 46

\*ALL TURRETS ARE INTERCHANGEABLE

**LANCE** 

<+\0\_\_\_\_

RINSE SPRUES IN WARM SOAPY WATER TO REMOVE ANY MOULD RELEASE BEFORE ASSEMBLY.

PARTS CAN BE FOUND ON THE **EGYPTIAN FRONTLINE SQUADRON** SPRUES

PARTS CAN BE FOUND ON THE **EGYPTIAN FRONTLINE SQUADRON** SPRUES

**OPTIONAL KHEPRI AUTOMATA CAN ATTACH TO BOTH SIDES AS SHOWN ABOVE** 

**ROCKET BATTERY** 

**LANCE** 

**AETHERIC** 

60-67

**HEAVY GUN BATTERY** 

47-48\*\*

**PARTICLE D-CANNON BATTERY BEAMER** 

58-59

R = RESIN

**♦** 

**\*ALL TURRETS ARE INTERCHANGEABLE** \*\*DOES NOT REQUIRE PARTS 45 OR 46

**♦** 

GUN BATTERY

PARTS CAN BE FOUND ON THE **EGYPTIAN FRONTLINE SQUADRON** SPRUES

OPTIONAL
KHEPRI AUTOMATA
CAN ATTACH TO BOTH
SIDES AS SHOWN
OPPOSITE

**\*ALL TURRETS ARE INTERCHANGEABLE** 

**AETHERIC** 

**LANCE** 