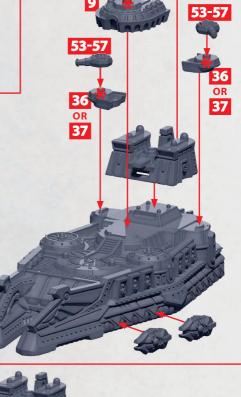

PARTS CAN BE FOUND AS RESIN AND ON THE EGYPTIAN FRONTLINE SQUADRON SPRUES

**GUN BATTERY** 

**AETHERIC LANCE** 

**BATTERY** \*

**D-CANNON BATTERY** 

**PARTICLE BEAMER** 

**♦** 

**\*ALL TURRETS ARE INTERCHANGEABLE** \*\*DOES NOT REQUIRE PARTS 45 OR 46

**HEAVY GUN BATTERY** 

**D-CANNON BATTERY** 

**ROCKET** 

**BATTERY** 

**PARTICLE BEAMER** 

60-67

**AETHERIC** 

**LANCE** 

R = RESIN

**\*ALL TURRETS ARE INTERCHANGEABLE** \*\*DOES NOT REQUIRE PARTS 45 OR 46

\*ALL TURRETS ARE INTERCHANGEABLE

**LANCE** 

<+\0\_\_\_\_

RINSE SPRUES IN WARM SOAPY WATER TO REMOVE ANY MOULD RELEASE BEFORE ASSEMBLY.

**LANCE** 

**AETHERIC** 

60-67

**HEAVY GUN BATTERY** 

47-48\*\*

**PARTICLE D-CANNON BATTERY BEAMER** 

58-59

R = RESIN