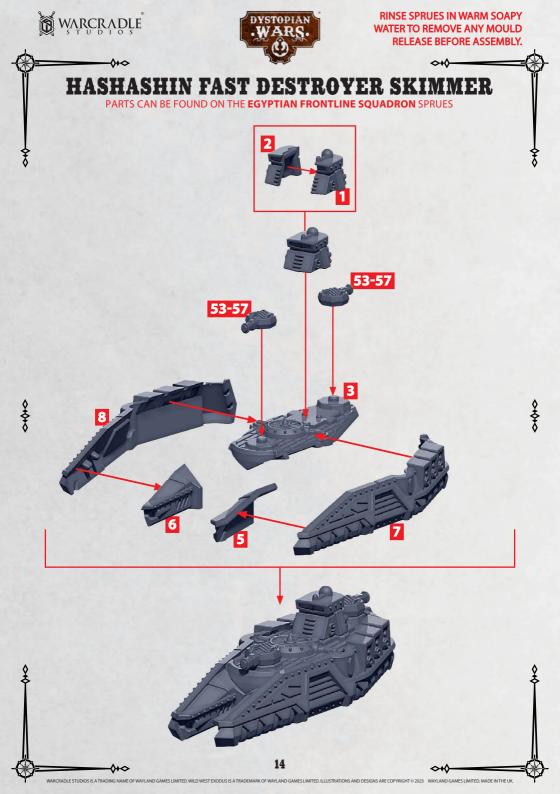

RINSE SPRUES IN WARM SOAPY WATER TO REMOVE ANY MOULD RELEASE BEFORE ASSEMBLY.

PARTS CAN BE FOUND ON THE **EGYPTIAN FRONTLINE SQUADRON** SPRUES

**♦** 

**OPTIONAL KHEPRI AUTOMATA CAN ATTACH** TO BOTH SIDES **AS SHOWN OPPOSITE** 

PARTS CAN BE FOUND ON THE **EGYPTIAN FRONTLINE SQUADRON** SPRUES

PARTS CAN BE FOUND ON THE **EGYPTIAN FRONTLINE SQUADRON** SPRUES

**OPTIONAL KHEPRI AUTOMATA CAN ATTACH TO BOTH SIDES AS SHOWN ABOVE** 

**ROCKET BATTERY** 

**♦** 

**\*ALL TURRETS ARE INTERCHANGEABLE** \*\*DOES NOT REQUIRE PARTS 45 OR 46

**♦** 

GUN BATTERY

PARTS CAN BE FOUND ON THE **EGYPTIAN FRONTLINE SQUADRON** SPRUES

OPTIONAL
KHEPRI AUTOMATA
CAN ATTACH TO BOTH
SIDES AS SHOWN
OPPOSITE