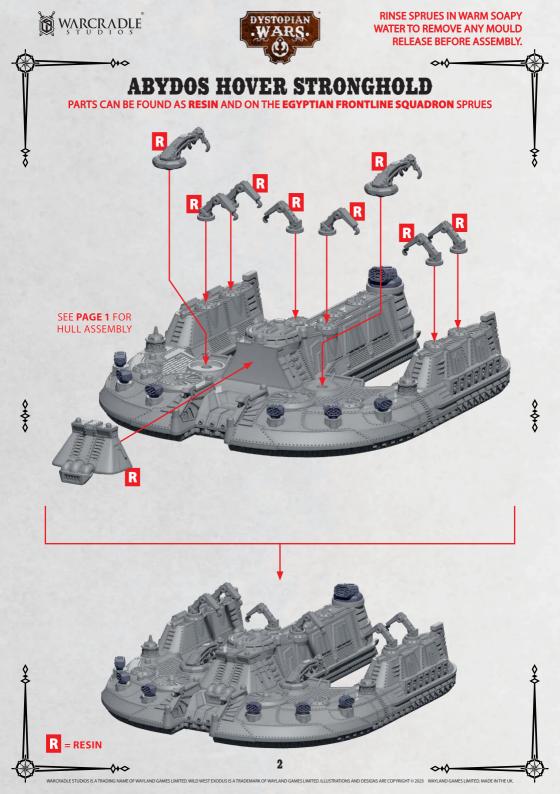

RINSE SPRUES IN WARM SOAPY WATER TO REMOVE ANY MOULD RELEASE BEFORE ASSEMBLY.

PARTS CAN BE FOUND ON THE **EGYPTIAN FRONTLINE SQUADRON** SPRUES

**♦** 

**OPTIONAL KHEPRI AUTOMATA CAN ATTACH** TO BOTH SIDES **AS SHOWN OPPOSITE** 

PARTS CAN BE FOUND ON THE **EGYPTIAN FRONTLINE SQUADRON** SPRUES

PARTS CAN BE FOUND ON THE **EGYPTIAN FRONTLINE SQUADRON** SPRUES

**OPTIONAL KHEPRI AUTOMATA CAN ATTACH TO BOTH SIDES AS SHOWN ABOVE** 

**ROCKET BATTERY** 

**♦** 

**\*ALL TURRETS ARE INTERCHANGEABLE** \*\*DOES NOT REQUIRE PARTS 45 OR 46

**♦** 

GUN BATTERY

PARTS CAN BE FOUND ON THE **EGYPTIAN FRONTLINE SQUADRON** SPRUES

OPTIONAL
KHEPRI AUTOMATA
CAN ATTACH TO BOTH
SIDES AS SHOWN
OPPOSITE