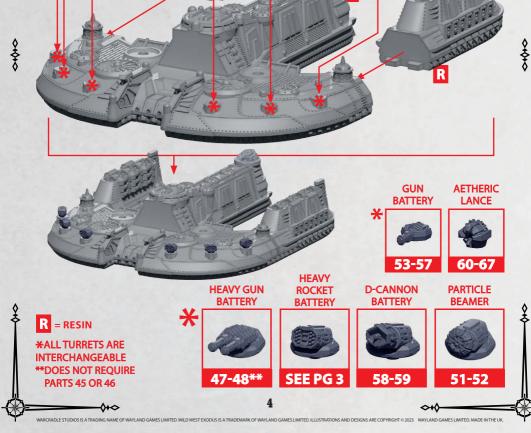

PARTS CAN BE FOUND AS RESIN AND ON THE EGYPTIAN FRONTLINE SQUADRON SPRUES

**GUN BATTERY** 

**AETHERIC LANCE** 

**BATTERY** \*

**D-CANNON BATTERY** 

**PARTICLE BEAMER** 

**♦** 

**\*ALL TURRETS ARE INTERCHANGEABLE** \*\*DOES NOT REQUIRE PARTS 45 OR 46

**HEAVY GUN BATTERY** 

**D-CANNON BATTERY** 

**ROCKET** 

**BATTERY** 

**PARTICLE BEAMER** 

60-67

**AETHERIC** 

**LANCE** 

R = RESIN

**\*ALL TURRETS ARE INTERCHANGEABLE** \*\*DOES NOT REQUIRE PARTS 45 OR 46

\*ALL TURRETS ARE INTERCHANGEABLE

**LANCE** 

<+\0\_\_\_\_

RINSE SPRUES IN WARM SOAPY WATER TO REMOVE ANY MOULD RELEASE BEFORE ASSEMBLY.

**LANCE** 

**AETHERIC** 

60-67

**HEAVY GUN BATTERY** 

47-48\*\*

**PARTICLE D-CANNON BATTERY BEAMER** 

58-59

R = RESIN

**♦** 

**\*ALL TURRETS ARE INTERCHANGEABLE** \*\*DOES NOT REQUIRE PARTS 45 OR 46

**♦** 

GUN BATTERY

PARTS CAN BE FOUND ON THE **EGYPTIAN FRONTLINE SQUADRON** SPRUES

OPTIONAL
KHEPRI AUTOMATA
CAN ATTACH TO BOTH
SIDES AS SHOWN
OPPOSITE

**\*ALL TURRETS ARE INTERCHANGEABLE** 

**AETHERIC** 

**LANCE** 