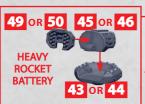

PARTS CAN BE FOUND AS RESIN AND ON THE EGYPTIAN FRONTLINE SQUADRON SPRUES

**GUN BATTERY** 

**AETHERIC LANCE** 

**BATTERY** \*

**D-CANNON BATTERY** 

**PARTICLE BEAMER** 

**♦** 

**\*ALL TURRETS ARE INTERCHANGEABLE** \*\*DOES NOT REQUIRE PARTS 45 OR 46

R = RESIN

**\*ALL TURRETS ARE INTERCHANGEABLE** \*\*DOES NOT REQUIRE PARTS 45 OR 46

\*ALL TURRETS ARE INTERCHANGEABLE

**LANCE** 

<+\0\_\_\_\_

RINSE SPRUES IN WARM SOAPY WATER TO REMOVE ANY MOULD RELEASE BEFORE ASSEMBLY.