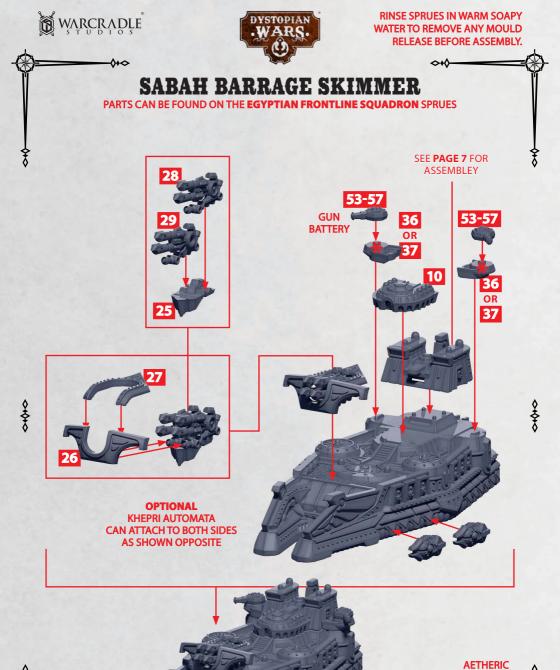

RINSE SPRUES IN WARM SOAPY WATER TO REMOVE ANY MOULD RELEASE BEFORE ASSEMBLY.

PARTS CAN BE FOUND ON THE **EGYPTIAN FRONTLINE SQUADRON** SPRUES

**♦** 

**OPTIONAL KHEPRI AUTOMATA CAN ATTACH** TO BOTH SIDES **AS SHOWN OPPOSITE** 

**♦** 

**\*ALL TURRETS ARE INTERCHANGEABLE** \*\*DOES NOT REQUIRE PARTS 45 OR 46

**♦** 

GUN BATTERY

PARTS CAN BE FOUND ON THE **EGYPTIAN FRONTLINE SQUADRON** SPRUES

OPTIONAL
KHEPRI AUTOMATA
CAN ATTACH TO BOTH
SIDES AS SHOWN
OPPOSITE