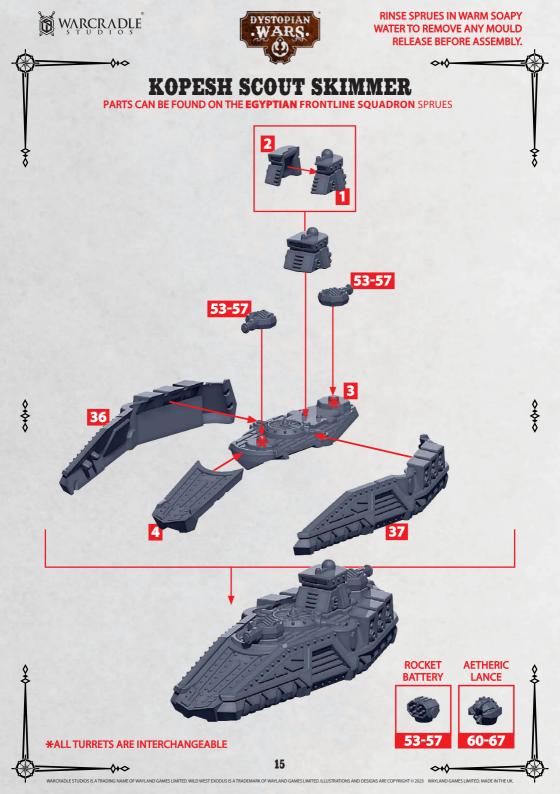

**HEAVY GUN BATTERY** 

**D-CANNON BATTERY** 

**ROCKET** 

**BATTERY** 

**PARTICLE BEAMER** 

60-67

**AETHERIC** 

**LANCE** 

**LANCE** 

**AETHERIC** 

60-67

**HEAVY GUN BATTERY** 

47-48\*\*

**PARTICLE D-CANNON BATTERY BEAMER** 

58-59

R = RESIN

**\*ALL TURRETS ARE INTERCHANGEABLE** 

**AETHERIC** 

**LANCE** 