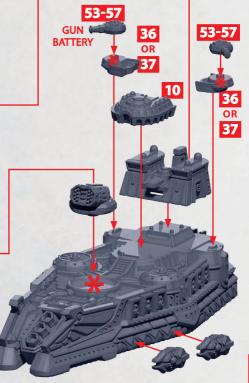

**HEAVY GUN BATTERY** 

**D-CANNON BATTERY** 

**ROCKET** 

**BATTERY** 

**PARTICLE BEAMER** 

60-67

**AETHERIC** 

**LANCE** 

**LANCE** 

**AETHERIC** 

60-67

**HEAVY GUN BATTERY** 

47-48\*\*

**PARTICLE D-CANNON BATTERY BEAMER** 

58-59

R = RESIN

**♦** 

**\*ALL TURRETS ARE INTERCHANGEABLE** \*\*DOES NOT REQUIRE PARTS 45 OR 46

**♦** 

GUN BATTERY

PARTS CAN BE FOUND ON THE **EGYPTIAN FRONTLINE SQUADRON** SPRUES

OPTIONAL
KHEPRI AUTOMATA
CAN ATTACH TO BOTH
SIDES AS SHOWN
OPPOSITE