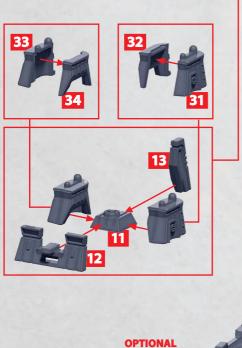

RINSE SPRUES IN WARM SOAPY WATER TO REMOVE ANY MOULD RELEASE BEFORE ASSEMBLY.

PARTS CAN BE FOUND ON THE **EGYPTIAN FRONTLINE SQUADRON** SPRUES

**♦** 

**OPTIONAL KHEPRI AUTOMATA CAN ATTACH** TO BOTH SIDES **AS SHOWN OPPOSITE** 

**♦** 

**\*ALL TURRETS ARE INTERCHANGEABLE** \*\*DOES NOT REQUIRE PARTS 45 OR 46

**♦** 

GUN BATTERY

PARTS CAN BE FOUND ON THE **EGYPTIAN FRONTLINE SQUADRON** SPRUES

OPTIONAL
KHEPRI AUTOMATA
CAN ATTACH TO BOTH
SIDES AS SHOWN
OPPOSITE