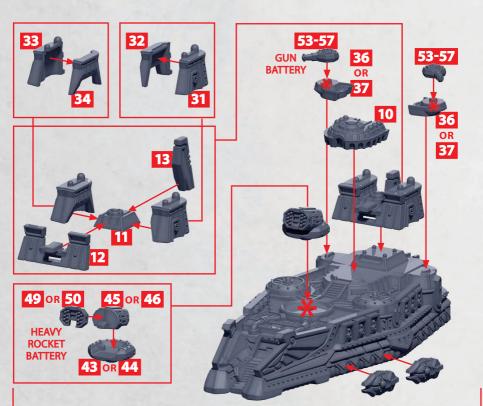

PARTS CAN BE FOUND AS RESIN AND ON THE EGYPTIAN FRONTLINE SQUADRON SPRUES

**GUN BATTERY** 

**AETHERIC LANCE** 

**BATTERY** \*

**D-CANNON BATTERY** 

**PARTICLE BEAMER** 

**♦** 

**\*ALL TURRETS ARE INTERCHANGEABLE** \*\*DOES NOT REQUIRE PARTS 45 OR 46

R = RESIN

**\*ALL TURRETS ARE INTERCHANGEABLE** \*\*DOES NOT REQUIRE PARTS 45 OR 46

\*ALL TURRETS ARE INTERCHANGEABLE

**LANCE** 

<+\0\_\_\_\_

RINSE SPRUES IN WARM SOAPY WATER TO REMOVE ANY MOULD RELEASE BEFORE ASSEMBLY.

**LANCE** 

**AETHERIC** 

60-67

**HEAVY GUN BATTERY** 

47-48\*\*

**PARTICLE D-CANNON BATTERY BEAMER** 

58-59

R = RESIN

**\*ALL TURRETS ARE INTERCHANGEABLE** 

**AETHERIC** 

**LANCE** 