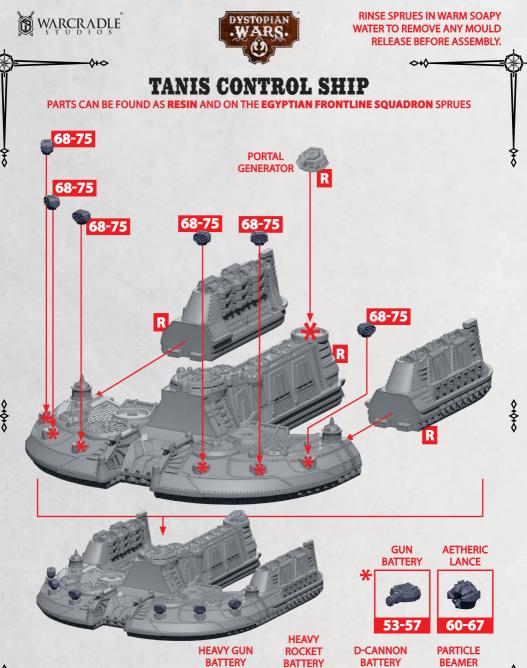

**HEAVY GUN BATTERY** 

**D-CANNON BATTERY** 

**ROCKET** 

**BATTERY** 

**PARTICLE BEAMER** 

60-67

**AETHERIC** 

**LANCE** 

**LANCE** 

**AETHERIC** 

60-67

**HEAVY GUN BATTERY** 

47-48\*\*

**PARTICLE D-CANNON BATTERY BEAMER** 

58-59

R = RESIN