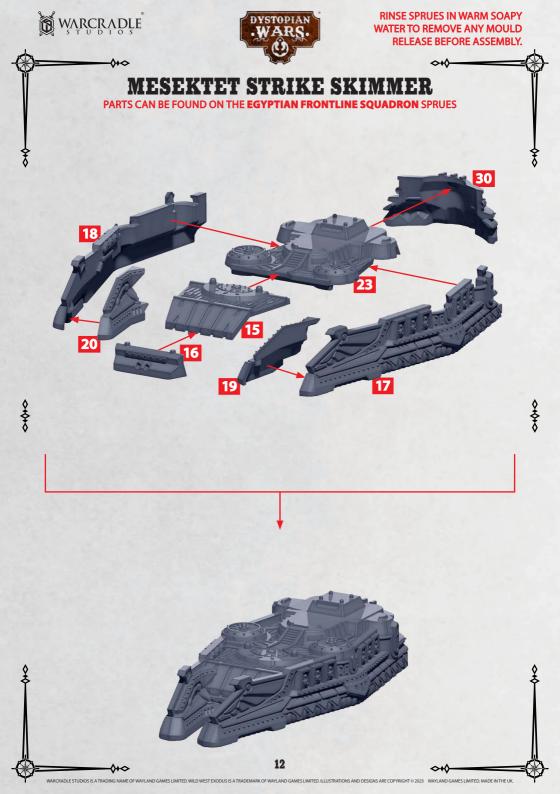

RINSE SPRUES IN WARM SOAPY WATER TO REMOVE ANY MOULD RELEASE BEFORE ASSEMBLY.

PARTS CAN BE FOUND ON THE **EGYPTIAN FRONTLINE SQUADRON** SPRUES

**♦** 

**OPTIONAL KHEPRI AUTOMATA CAN ATTACH** TO BOTH SIDES **AS SHOWN OPPOSITE** 