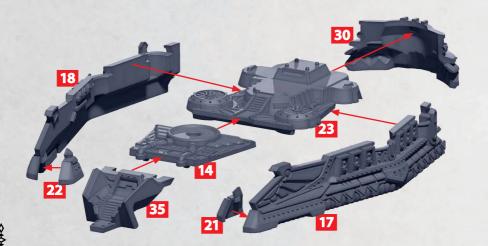

RINSE SPRUES IN WARM SOAPY WATER TO REMOVE ANY MOULD RELEASE BEFORE ASSEMBLY.

PARTS CAN BE FOUND ON THE **EGYPTIAN FRONTLINE SQUADRON** SPRUES

**♦** 

**OPTIONAL KHEPRI AUTOMATA CAN ATTACH** TO BOTH SIDES **AS SHOWN OPPOSITE** 

PARTS CAN BE FOUND ON THE **EGYPTIAN FRONTLINE SQUADRON** SPRUES

PARTS CAN BE FOUND ON THE **EGYPTIAN FRONTLINE SQUADRON** SPRUES

**OPTIONAL KHEPRI AUTOMATA CAN ATTACH TO BOTH SIDES AS SHOWN ABOVE** 

**ROCKET BATTERY** 

**♦** 

**\*ALL TURRETS ARE INTERCHANGEABLE** \*\*DOES NOT REQUIRE PARTS 45 OR 46

**♦** 

GUN BATTERY

PARTS CAN BE FOUND ON THE **EGYPTIAN FRONTLINE SQUADRON** SPRUES

OPTIONAL
KHEPRI AUTOMATA
CAN ATTACH TO BOTH
SIDES AS SHOWN
OPPOSITE