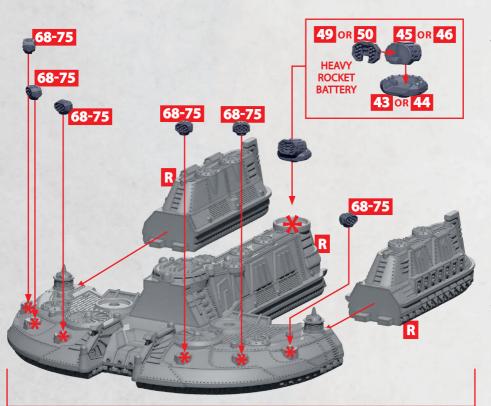

**HEAVY GUN BATTERY** 

**D-CANNON BATTERY** 

**ROCKET** 

**BATTERY** 

**PARTICLE BEAMER** 

60-67

**AETHERIC** 

**LANCE** 

**LANCE** 

**AETHERIC** 

60-67

**HEAVY GUN BATTERY** 

47-48\*\*

**PARTICLE D-CANNON BATTERY BEAMER** 

58-59

R = RESIN