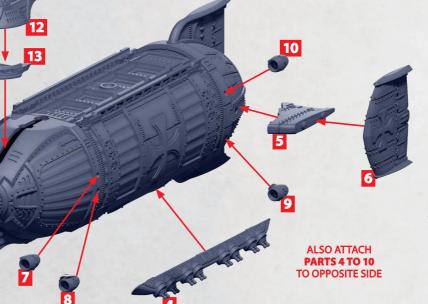

### **SKYFORTRESS**

PARTS CAN BE FOUND ON THE STARK IMPERIUM PART SPRUES

ᡐᡟᡐ

~~~~

**\$** 

~~~~

WARCHARLE STUDIOS IS A TRADING NAME OF WAYLAND GAMES LIMITED WILD WEST EXODUS IS A TRADEMARK OF WAYLAND GAMES LIMITED. ILLUSTRATIONS AND DESKINS ARE COPYRIGHT 0.2023 WAYLAND GAMES LIMITED. MADE IN THE UK.