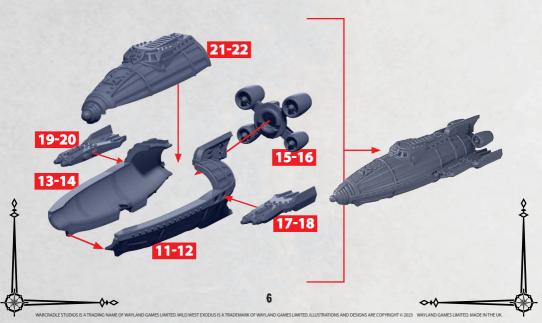

## **MUNICH AERIAL DESTROYER**

PARTS CAN BE FOUND ON THE IMPERIUM AERIAL SQUADRONS SPRUES

15-16

17-18

23-24

2000