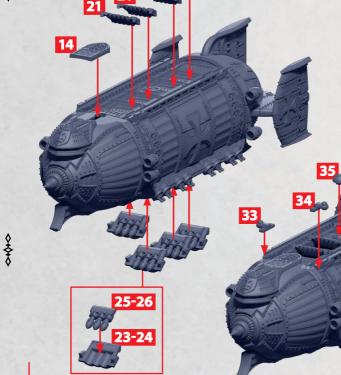

#### **ZEPPELIN CLASS SKYFORTRESS** PARTS CAN BE FOUND ON THE STARK IMPERIUM PART SPRUES

21

21

3 S LIMITED. MADE IN THE UK

RINSE SPRUES IN WARM SOAPY WATER TO REMOVE ANY MOULD RELEASE BEFORE ASSEMBLY.

2000