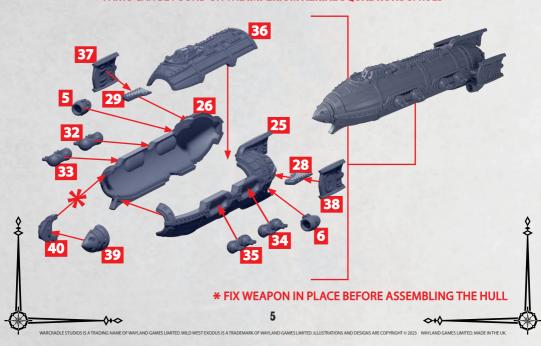

### **KRIEGSTURM ASSAULT AIRSHIP**

PARTS CAN BE FOUND ON THE IMPERIUM AERIAL SQUADRONS SPRUES