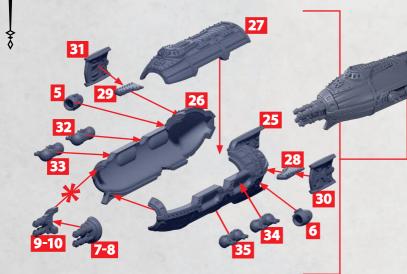

### **SKYFORTRESS**

PARTS CAN BE FOUND ON THE STARK IMPERIUM PART SPRUES

ᡐᡟᡐ

~~~~

**\$** 

~~~~

WARCHARLE STUDIOS IS A TRADING NAME OF WAYLAND GAMES LIMITED WILD WEST EXODUS IS A TRADEMARK OF WAYLAND GAMES LIMITED. ILLUSTRATIONS AND DESKINS ARE COPYRIGHT 0.2023 WAYLAND GAMES LIMITED. MADE IN THE UK.