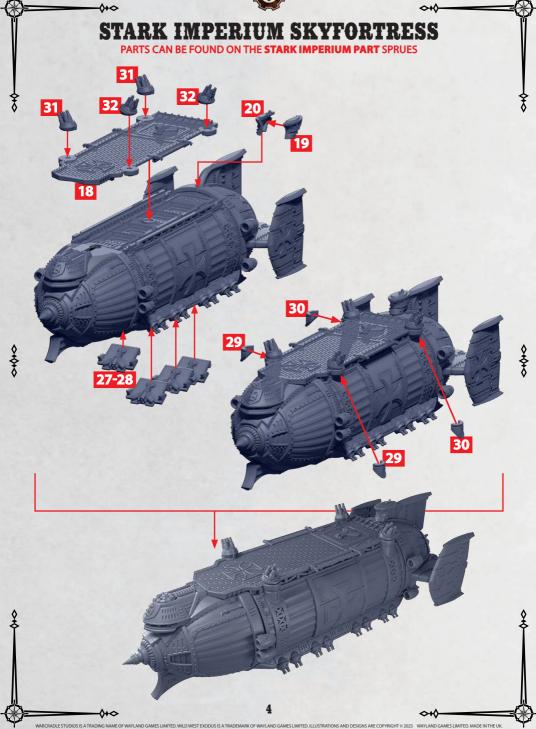

### **SKYFORTRESS**

PARTS CAN BE FOUND ON THE STARK IMPERIUM PART SPRUES

ᡐᡟᡐ

~~~~

**\$** 

~~~~

WARCHARLE STUDIOS IS A TRADING NAME OF WAYLAND GAMES LIMITED WILD WEST EXODUS IS A TRADEMARK OF WAYLAND GAMES LIMITED. ILLUSTRATIONS AND DESKINS ARE COPYRIGHT 0.2023 WAYLAND GAMES LIMITED. MADE IN THE UK.