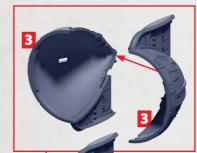

#### **ZEPPELIN CLASS SKYFORTRESS** PARTS CAN BE FOUND ON THE STARK IMPERIUM PART SPRUES

21

21

3 S LIMITED. MADE IN THE UK

RINSE SPRUES IN WARM SOAPY WATER TO REMOVE ANY MOULD RELEASE BEFORE ASSEMBLY.

2000