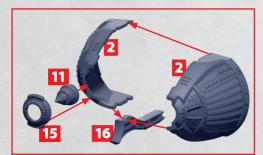

#### **ZEPPELIN CLASS SKYFORTRESS** PARTS CAN BE FOUND ON THE STARK IMPERIUM PART SPRUES

21

21

3 S LIMITED. MADE IN THE UK

RINSE SPRUES IN WARM SOAPY WATER TO REMOVE ANY MOULD RELEASE BEFORE ASSEMBLY.

2000