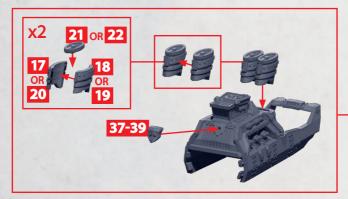

### **ASGARD ROTOR TETHERSHIP**

PARTS CAN BE FOUND AS RESIN, THE SCANDINAVIAN FRONTLINE SQUADRONS SPRUES AND THE SCANDINAVIAN SUPPORT SQUADRONS SPRUES (BLACK NUMBERS)

**\*** ALL TURRETS ARE INTERCHANGEABLE