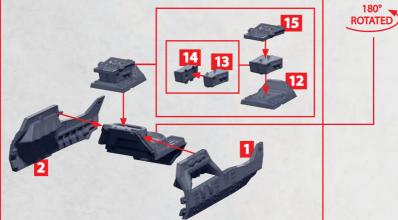

# VALHALLA FAST DREADNOUGHT

PARTS CAN BE FOUND AS **RESIN**, THE **SCANDINAVIAN FRONTLINE SQUADRONS** SPRUES AND THE **SCANDINAVIAN SUPPORT SQUADRONS** SPRUES (BLACK NUMBERS)

WARCRADLE STUDDIOS

R = RESIN