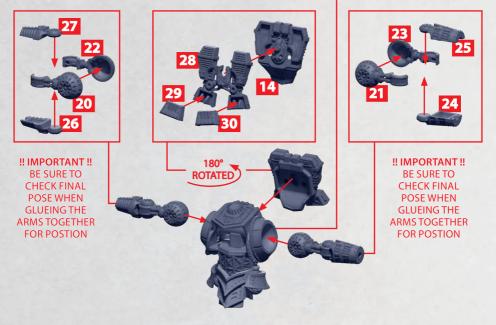

## HEIMDALL

PARTS CAN BE FOUND ON THE SCANDINAVIAN SUPPORT SQUADRONS SPRUES

WARCRADLE STUDIOS IS A TRADING N

₿

~~~~~

\$+0

RINSE SPRUES IN WARM SOAPY WATER TO REMOVE ANY MOULD RELEASE BEFORE ASSEMBLY.

0

30

E

180° ROTATED

**~**\*(

IS ARE COPYRIGHT © 2023

WAYLAND GAMES LIMITED. MADE IN THE UK

### HEIMDALL

PARTS CAN BE FOUND ON THE SCANDINAVIAN SUPPORT SQUADRONS SPRUES

ᡐᡟᡐ

ME OF WAYLAND GAMES LIMITED.W

WARCRADLE STUDIOS IS A

11

ODUS IS A TRADEMARK OF WAYLAND GAMES LIMITED. ILLUSTRATIONS AND DESK

WARCRADLE WARCRADLE