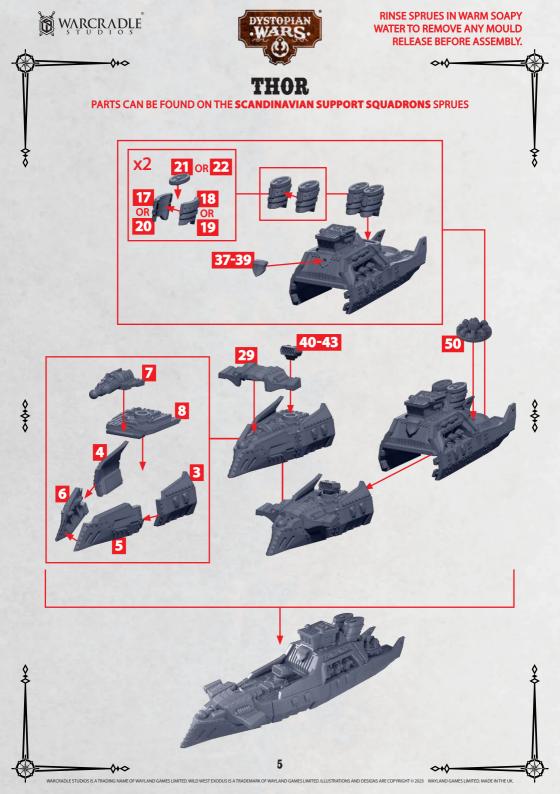

SQUADRONS** SPRUES AND THE **SCANDINAVIAN SUPPORT SQUADRONS** SPRUES (BLACK NUMBERS)



WARCRADLE STUDDIOS

R = RESIN

 $\diamond \bullet \diamond$ 

-0+0-



**RINSE SPRUES IN WARM SOAPY** WATER TO REMOVE ANY MOULD **RELEASE BEFORE ASSEMBLY.** 

0

### **ASGARD ROTOR TETHERSHIP**

PARTS CAN BE FOUND AS RESIN, THE SCANDINAVIAN FRONTLINE SQUADRONS SPRUES AND THE SCANDINAVIAN SUPPORT SQUADRONS SPRUES (BLACK NUMBERS)



**\*** ALL TURRETS ARE INTERCHANGEABLE

**GUN BATTERY** 

48-49

0+0

BATTERY

50-51





RINSE SPRUES IN WARM SOAPY WATER TO REMOVE ANY MOULD RELEASE BEFORE ASSEMBLY.





WARCRADLE STUDIOS IS A TRADING NAME OF WAYLAND GAMES LIMITED. WILD WEST EXODUS IS A TRADEMARK OF WAYLAND GAMES LIMITED. ILLUSTRATIONS AND DESIGNS ARE COPYRIGHT © 2023 WAYLAND GAMES LIMITED. MADE IN THE UK







WARCRADLE WARCRADLE

~~~~~

\$+0



RINSE SPRUES IN WARM SOAPY WATER TO REMOVE ANY MOULD RELEASE BEFORE ASSEMBLY.

0

# ANGRBODA

PARTS CAN BE FOUND ON THE SCANDINAVIAN SUPPORT SQUADRONS SPRUES









WARCRADLE STUDIOS IS A TRADING NAME OF WAYLAND GAMES LIMITED. WILD WEST EXODUS IS A TRADEMARK OF WAYLAND GAMES LIMITED. ILLUSTRATIONS AND DESIGNS ARE COPYRIGHT 0.2023 WAYLAND GAMES LIMITED. WILD WEST EXODUS IS A TRADEMARK OF WAYLAND GAMES LIMITED. ILLUSTRATIONS AND DESIGNS ARE COPYRIGHT 0.2023 WAYLAND GAMES LIMITED.

WARCRADLE STUDDIOS

-0+0



RINSE SPRUES IN WARM SOAPY WATER TO REMOVE ANY MOULD RELEASE BEFORE ASSEMBLY.

0

# ANGRBODA

PARTS CAN BE FOUND ON THE SCANDINAVIAN SUPPORT SQUADRONS SPRUES





WARCRADLE WARCRADLE

\$+0



**RINSE SPRUES IN WARM SOAPY** WATER TO REMOVE ANY M