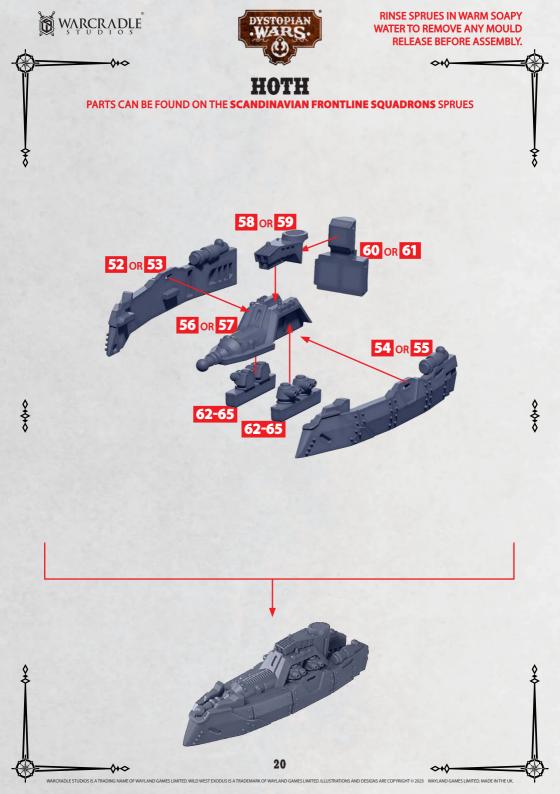

RIGHT © 2023 WAYLAND GAMES LIMITED. WILD WEST EXODUS IS A TRADEMARK OF WAYLAND GAMES LIMITED.



VARCHARLE STUDIOS IS A TRADING NAME OF WAYLAND GAMES LIMITED. WILD WEST EXODUS IS A TRADEMARK OF WAYLAND GAMES LIMITED. ILLUSTRATIONS AND DESIGNS ARE COPYRIGHT 0 2023 WAYLAND GAMES LIMITED. MADE IN THE UK





RINSE SPRUES IN WARM SOAPY WATER TO REMOVE ANY MOULD RELEASE BEFORE ASSEMBLY.



WARCRADLE STUDIOS IS A TRADING NAME OF WAYLAND GAMES LIMITED. WILD WEST EXODUS IS A TRADEMARK OF WAYLAND GAMES LIMITED. LILUSTRATIONS AND DESIGNS ARE COPYRIGHT © 2023 WAYLAND GAMES LIMITED. MADE IN THE UK

WARCRADLE S T U D I O S

\$+0



RINSE SPRUES IN WARM SOAPY WATER TO REMOVE ANY MOULD RELEASE BEFORE ASSEMBLY.

# **ODIN REAVER**

PARTS CAN BE FOUND ON THE SCANDINAVIAN FRONTLINE SQUADRONS SPRUES













Ş

~~~~~

-0+0



**RINSE SPRUES IN WARM SOAPY** WATER TO REMOVE ANY MOULD **RELEASE BEFORE ASSEMBLY.** 

### EINHERJAR

PARTS CAN BE FOUND AS RESIN AND ON THE METZGER SPRUES





~~~





**~+**0



21 WARCRADLE STUDIOS IS A TRADING NAME OF WAYLAND GAMES LIMITED. WILD WEST EXODUS IS A TRADEMARK OF WAYLAND GAMES LIMITED. ILLUSTRATIONS AND DESIGNS ARE COPYRIGHT © 2023 WAYLAND GAMES LIMITED. WILD WEST EXODUS IS A TRADEMARK OF WAYLAND GAMES LIMITED.



WARCRADLE STUDIOS IS A TRADING NAME OF WAYLAND GAMES LIMITED. WILD WEST EXODUS IS A TRADEMARK OF WAYLAND GAMES LIMITED. ILLUSTRATIONS AND DESIGNS ARE COPYRIGHT © 2023 WAYLAND GAMES LIMITED. WILD WEST EXODUS IS A TRADEMARK OF WAYLAND GAMES LIMITED.