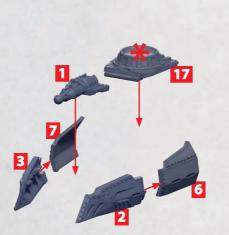

### **ASGARD ROTOR TETHERSHIP**

PARTS CAN BE FOUND AS RESIN, THE SCANDINAVIAN FRONTLINE SQUADRONS SPRUES AND THE SCANDINAVIAN SUPPORT SQUADRONS SPRUES (BLACK NUMBERS)

**\*** ALL TURRETS ARE INTERCHANGEABLE