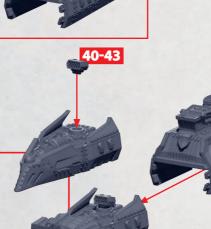

# **ODIN REAVER**

PARTS CAN BE FOUND ON THE SCANDINAVIAN FRONTLINE SQUADRONS SPRUES

Ş

~~~~~

-0+0

**RINSE SPRUES IN WARM SOAPY** WATER TO REMOVE ANY MOULD **RELEASE BEFORE ASSEMBLY.** 