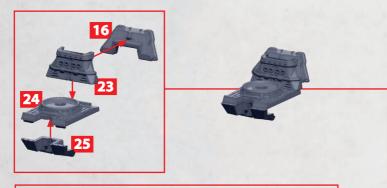

## HEIMDALL

PARTS CAN BE FOUND ON THE SCANDINAVIAN SUPPORT SQUADRONS SPRUES

WARCRADLE STUDIOS IS A TRADING N

₿

~~~~~

\$+0

RINSE SPRUES IN WARM SOAPY WATER TO REMOVE ANY MOULD RELEASE BEFORE ASSEMBLY.

0

### HEIMDALL

PARTS CAN BE FOUND ON THE SCANDINAVIAN SUPPORT SQUADRONS SPRUES

ᡐᡟᡐ

ME OF WAYLAND GAMES LIMITED.W

WARCRADLE STUDIOS IS A

11

ODUS IS A TRADEMARK OF WAYLAND GAMES LIMITED. ILLUSTRATIONS AND DESK

WARCRADLE WARCRADLE