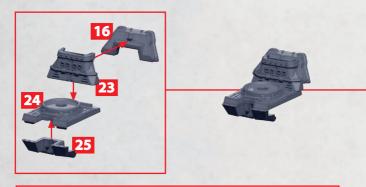

# ANGRBODA

PARTS CAN BE FOUND ON THE SCANDINAVIAN SUPPORT SQUADRONS SPRUES

WARCRADLE STUDIOS IS A TRADING NAME OF WAYLAND GAMES LIMITED. WILD WEST EXODUS IS A TRADEMARK OF WAYLAND GAMES LIMITED. ILLUSTRATIONS AND DESIGNS ARE COPYRIGHT 0.2023 WAYLAND GAMES LIMITED. WILD WEST EXODUS IS A TRADEMARK OF WAYLAND GAMES LIMITED. ILLUSTRATIONS AND DESIGNS ARE COPYRIGHT 0.2023 WAYLAND GAMES LIMITED.

# ANGRBODA

PARTS CAN BE FOUND ON THE SCANDINAVIAN SUPPORT SQUADRONS SPRUES

WARCRADLE WARCRADLE

\$+0

**RINSE SPRUES IN WARM SOAPY** WATER TO REMOVE ANY MOULD **RELEASE BEFORE ASSEMBLY.** 

~~~~

0