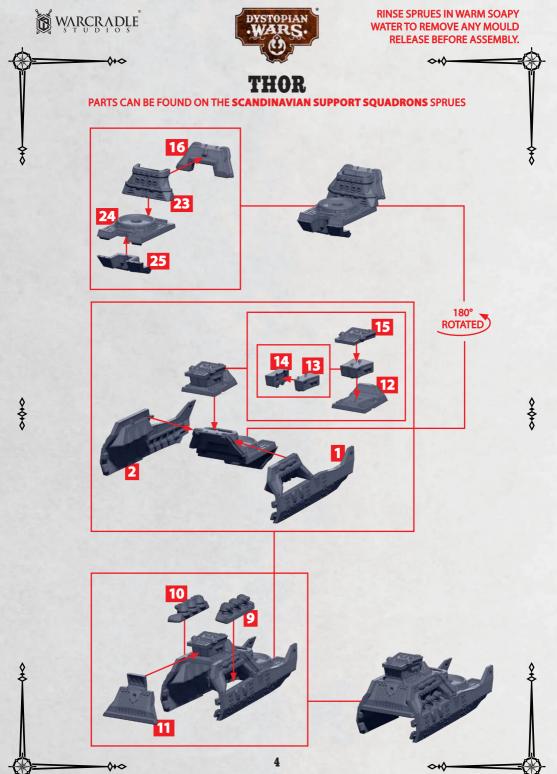

WARCRADLE

\$+0



RINSE SPRUES IN WARM SOAPY WATER TO REMOVE ANY MOULD RELEASE BEFORE ASSEMBLY.

# VALHALLA FAST DREADNOUGHT

PARTS CAN BE FOUND AS **RESIN**, THE **SCANDINAVIAN FRONTLINE SQUADRONS** SPRUES AND THE **SCANDINAVIAN SUPPORT SQUADRONS** SPRUES (BLACK NUMBERS)



WARCRADLE STUDDIOS

R = RESIN

 $\diamond \bullet \diamond$ 

-0+0-



**RINSE SPRUES IN WARM SOAPY** WATER TO REMOVE ANY MOULD **RELEASE BEFORE ASSEMBLY.** 

0

### **ASGARD ROTOR TETHERSHIP**

PARTS CAN BE FOUND AS RESIN, THE SCANDINAVIAN FRONTLINE SQUADRONS SPRUES AND THE SCANDINAVIAN SUPPORT SQUADRONS SPRUES (BLACK NUMBERS)



**\*** ALL TURRETS ARE INTERCHANGEABLE

**GUN BATTERY** 

48-49

0+0

BATTERY

50-51





RINSE SPRUES IN WARM SOAPY WATER TO REMOVE ANY MOULD RELEASE BEFORE ASSEMBLY.





WARCRADLE STUDIOS IS A TRADING NAME OF WAYLAND GAMES LIMITED. WILD WEST EXODUS IS A TRADEMARK OF WAYLAND GAMES LIMITED. ILLUSTRATIONS AND DESIGNS ARE COPYRIGHT © 2023 WAYLAND GAMES LIMITED. MADE IN THE UK







WARCRADLE WARCRADLE

~~~~~

\$+0



RINSE SPRUES IN WARM SOAPY WATER TO REMOVE ANY MOULD RELEASE BEFORE ASSEMBLY.

0

# ANGRBODA

PARTS CAN BE FOUND ON THE SCANDINAVIAN SUPPORT SQUADRONS SPRUES









WARCRADLE STUDIOS IS A TRADING NAME OF WAYLAND GAMES LIMITED. WILD WEST EXODUS IS A TRADEMARK OF WAYLAND GAMES LIMITED. ILLUSTRATIONS AND DESIGNS ARE COPYRIGHT 0.2023 WAYLAND GAMES LIMITED. WILD WEST EXODUS IS A TRADEMARK OF WAYLAND GAMES LIMITED. ILLUSTRATIONS AND DESIGNS ARE COPYRIGHT 0.2023 WAYLAND GAMES LIMITED.

WARCRADLE STUDDIOS

-0+0



RINSE SPRUES IN WARM SOAPY WATER TO