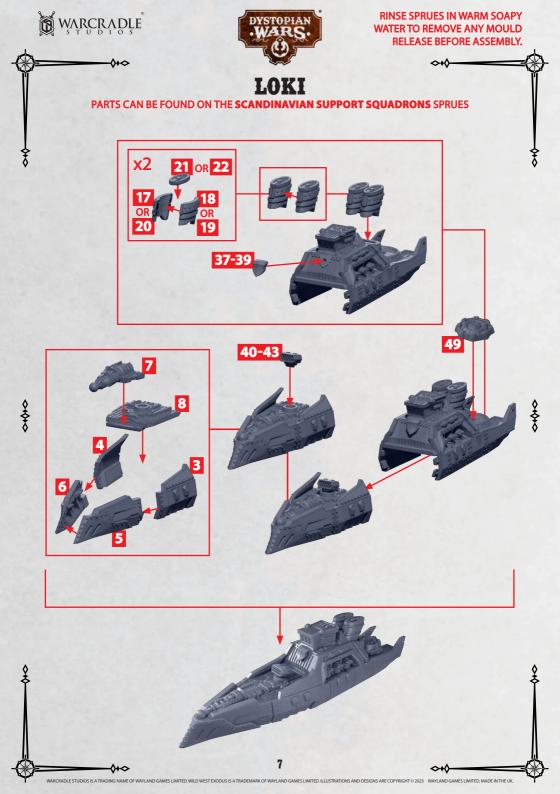

DRONS** SPRUES AND THE **SCANDINAVIAN SUPPORT SQUADRONS** SPRUES (BLACK NUMBERS)



WARCRADLE STUDDIOS

R = RESIN

 $\diamond \bullet \diamond$ 

-0+0-



**RINSE SPRUES IN WARM SOAPY** WATER TO REMOVE ANY MOULD **RELEASE BEFORE ASSEMBLY.** 

0

### **ASGARD ROTOR TETHERSHIP**

PARTS CAN BE FOUND AS RESIN, THE SCANDINAVIAN FRONTLINE SQUADRONS SPRUES AND THE SCANDINAVIAN SUPPORT SQUADRONS SPRUES (BLACK NUMBERS)



**\*** ALL TURRETS ARE INTERCHANGEABLE

**GUN BATTERY** 

48-49

0+0

BATTERY

50-51





RINSE SPRUES IN WARM SOAPY WATER TO REMOVE ANY MOULD RELEASE BEFORE ASSEMBLY.





WARCRADLE STUDIOS IS A TRADING NAME OF WAYLAND GAMES LIMITED. WILD WEST EXODUS IS A TRADEMARK OF WAYLAND GAMES LIMITED. ILLUSTRATIONS AND DESIGNS ARE COPYRIGHT © 2023 WAYLAND GAMES LIMITED. MADE IN THE UK







WARCRADLE WARCRADLE

~~~~~

\$+0



RINSE SPRUES IN WARM SOAPY WATER TO REMOVE ANY MOULD RELEASE BEFORE ASSEMBLY.

0

# ANGRBODA

PARTS CAN BE FOUND ON THE SCANDINAVIAN SUPPORT SQUADRONS SPRUES









WARCRADLE STUDIOS IS A TRADING NAME OF WAYLAND GAMES LIMITED. WILD WEST EXODUS IS A TRADEMARK OF WAYLAND GAMES LIMITED. ILLUSTRATIONS AND DESIGNS ARE COPYRIGHT 0.2023 WAYLAND GAMES LIMITED. WILD WEST EXODUS IS A TRADEMARK OF WAYLAND GAMES LIMITED. ILLUSTRATIONS AND DESIGNS ARE COPYRIGHT 0.2023 WAYLAND GAMES LIMITED.

WARCRADLE STUDDIOS

-0+0



RINSE SPRUES IN WARM SOAPY WATER TO REMOVE ANY MOULD RELEASE BEFORE ASSEMBLY.

0

# ANGRBODA

PARTS CAN BE FOUND ON THE SCANDINAVIAN SUPPORT SQUADRONS SPRUES





WARCRADLE WARCRADLE

\$+0



**RINSE SPRUES IN WARM SOAPY** WATER TO REMOVE ANY MOULD