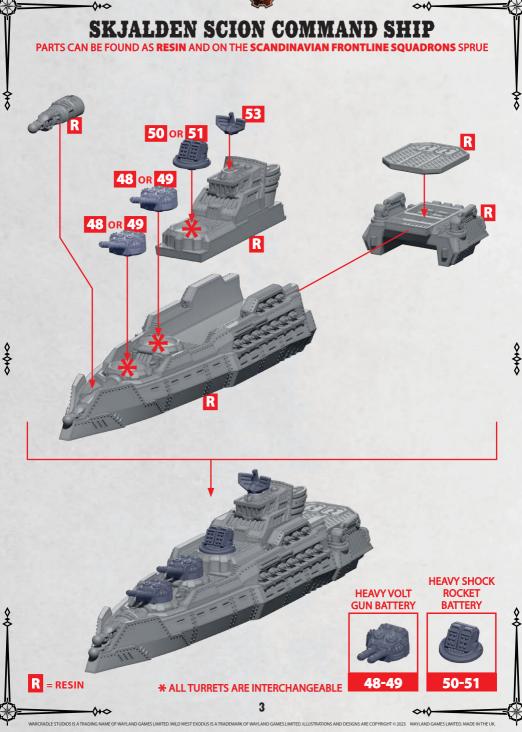

### **ASGARD ROTOR TETHERSHIP**

PARTS CAN BE FOUND AS RESIN, THE SCANDINAVIAN FRONTLINE SQUADRONS SPRUES AND THE SCANDINAVIAN SUPPORT SQUADRONS SPRUES (BLACK NUMBERS)

**\*** ALL TURRETS ARE INTERCHANGEABLE