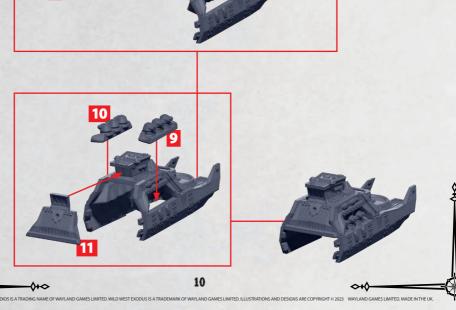

## HEIMDALL

PARTS CAN BE FOUND ON THE SCANDINAVIAN SUPPORT SQUADRONS SPRUES

WARCRADLE STUDIOS IS A TRADING N

₿

~~~~~

\$+0

RINSE SPRUES IN WARM SOAPY WATER TO REMOVE ANY MOULD RELEASE BEFORE ASSEMBLY.

0

30

E

180° ROTATED

**~**\*(

IS ARE COPYRIGHT © 2023

WAYLAND GAMES LIMITED. MADE IN THE UK

### HEIMDALL

PARTS CAN BE FOUND ON THE SCANDINAVIAN SUPPORT SQUADRONS SPRUES

ᡐᡟᡐ

ME OF WAYLAND GAMES LIMITED.W

WARCRADLE STUDIOS IS A

11

ODUS IS A TRADEMARK OF WAYLAND GAMES LIMITED. ILLUSTRATIONS AND DESK

WARCRADLE WARCRADLE