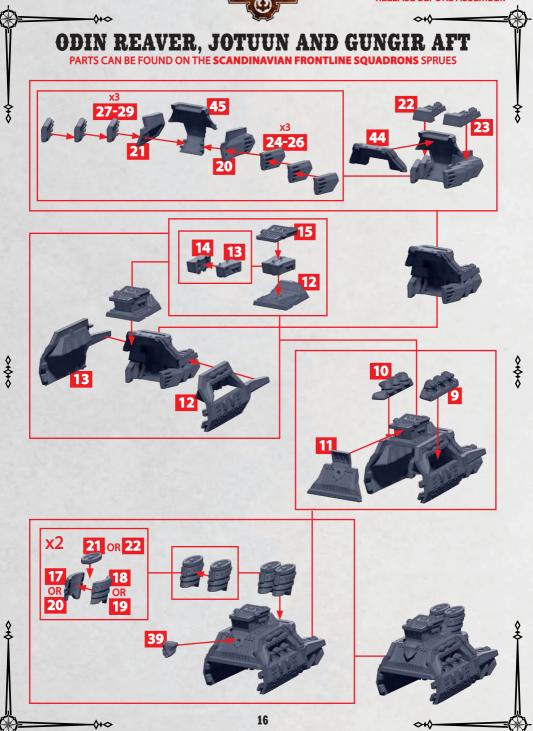

# **ODIN REAVER**

PARTS CAN BE FOUND ON THE SCANDINAVIAN FRONTLINE SQUADRONS SPRUES

Ş

~~~~~

-0+0

**RINSE SPRUES IN WARM SOAPY** WATER TO REMOVE ANY MOULD **RELEASE BEFORE ASSEMBLY.** 