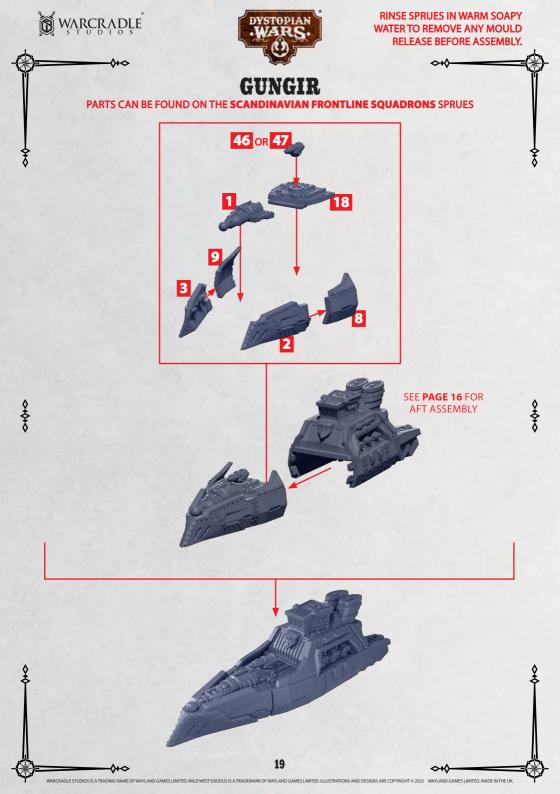

PYRIGHT © 2023 WAYLAND GAMES LIMITED. WILD WEST EXODUS IS A TRADEMARK OF WAYLAND GAMES LIMITED.



VARCHARLE STUDIOS IS A TRADING NAME OF WAYLAND GAMES LIMITED. WILD WEST EXODUS IS A TRADEMARK OF WAYLAND GAMES LIMITED. ILLUSTRATIONS AND DESIGNS ARE COPYRIGHT 0 2023 WAYLAND GAMES LIMITED. MADE IN THE UK





RINSE SPRUES IN WARM SOAPY WATER TO REMOVE ANY MOULD RELEASE BEFORE ASSEMBLY.



WARCRADLE STUDIOS IS A TRADING NAME OF WAYLAND GAMES LIMITED. WILD WEST EXODUS IS A TRADEMARK OF WAYLAND GAMES LIMITED. LILUSTRATIONS AND DESIGNS ARE COPYRIGHT © 2023 WAYLAND GAMES LIMITED. MADE IN THE UK

WARCRADLE S T U D I O S

\$+0



RINSE SPRUES IN WARM SOAPY WATER TO REMOVE ANY MOULD RELEASE BEFORE ASSEMBLY.

# **ODIN REAVER**

PARTS CAN BE FOUND ON THE SCANDINAVIAN FRONTLINE SQUADRONS SPRUES













Ş

~~~~~

-0+0



**RINSE SPRUES IN WARM SOAPY** WATER TO REMOVE ANY MOULD **RELEASE BEFORE ASSEMBLY.** 

### EINHERJAR

PARTS CAN BE FOUND AS RESIN AND ON THE METZGER SPRUES





~~~





**~+**0



21 WARCRADLE STUDIOS IS A TRADING NAME OF WAYLAND GAMES LIMITED. WILD WEST EXODUS IS A TRADEMARK OF WAYLAND GAMES LIMITED. ILLUSTRATIONS AND DESIGNS ARE COPYRIGHT © 2023 WAYLAND GAMES LIMITED. WILD WEST EXODUS IS A TRADEMARK OF WAYLAND GAMES LIMITED.



WARCRADLE STUDIOS IS A TRADING NAME OF WAYLAND GAMES LIMITED. WILD WEST EXODUS IS A TRADEMARK OF WAYLAND GAMES LIMITED. ILLUSTRATIONS AND DESIGNS ARE COPYRIGHT © 2023 WAYLAND GAMES LIMITED. WILD WEST EXODUS IS A TRADEMARK OF WAYLAND GAMES LIMITED.