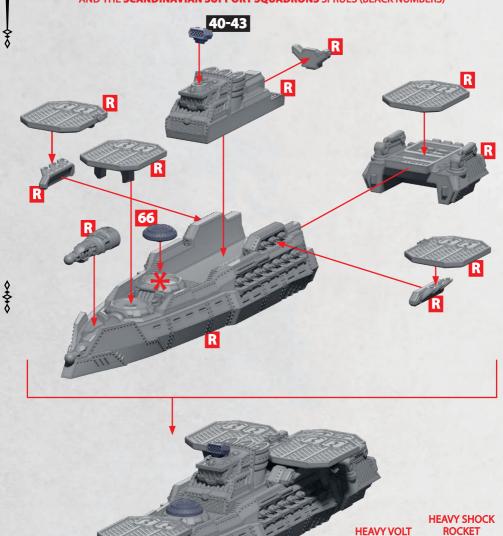

# VALHALLA FAST DREADNOUGHT

PARTS CAN BE FOUND AS **RESIN**, THE **SCANDINAVIAN FRONTLINE SQUADRONS** SPRUES AND THE **SCANDINAVIAN SUPPORT SQUADRONS** SPRUES (BLACK NUMBERS)

WARCRADLE STUDDIOS

R = RESIN