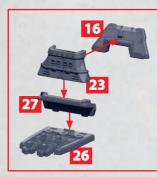

## HEIMDALL

PARTS CAN BE FOUND ON THE SCANDINAVIAN SUPPORT SQUADRONS SPRUES

WARCRADLE STUDIOS IS A TRADING N

₿

~~~~~

\$+0

RINSE SPRUES IN WARM SOAPY WATER TO REMOVE ANY MOULD RELEASE BEFORE ASSEMBLY.

0

### HEIMDALL

PARTS CAN BE FOUND ON THE SCANDINAVIAN SUPPORT SQUADRONS SPRUES

ᡐᡟᡐ

ME OF WAYLAND GAMES LIMITED.W

WARCRADLE STUDIOS IS A

11

ODUS IS A TRADEMARK OF WAYLAND GAMES LIMITED. ILLUSTRATIONS AND DESK

WARCRADLE WARCRADLE