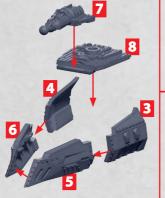

**GUN BATTERY** 

48-49

0+0

BATTERY

50-51

RINSE SPRUES IN WARM SOAPY WATER TO REMOVE ANY MOULD RELEASE BEFORE ASSEMBLY.

WARCRADLE STUDIOS IS A TRADING NAME OF WAYLAND GAMES LIMITED. WILD WEST EXODUS IS A TRADEMARK OF WAYLAND GAMES LIMITED. ILLUSTRATIONS AND DESIGNS ARE COPYRIGHT © 2023 WAYLAND GAMES LIMITED. MADE IN THE UK