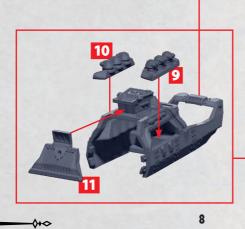

# **ODIN REAVER**

PARTS CAN BE FOUND ON THE SCANDINAVIAN FRONTLINE SQUADRONS SPRUES

Ş

~~~~~

-0+0

**RINSE SPRUES IN WARM SOAPY** WATER TO REMOVE ANY MOULD **RELEASE BEFORE ASSEMBLY.** 