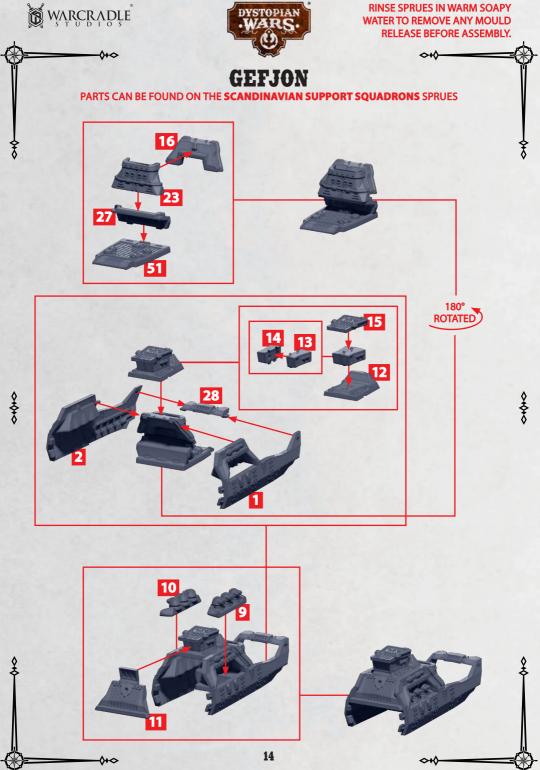

## HEIMDALL

PARTS CAN BE FOUND ON THE SCANDINAVIAN SUPPORT SQUADRONS SPRUES

WARCRADLE STUDIOS IS A TRADING N

₿

~~~~~

\$+0

RINSE SPRUES IN WARM SOAPY WATER TO REMOVE ANY MOULD RELEASE BEFORE ASSEMBLY.

0