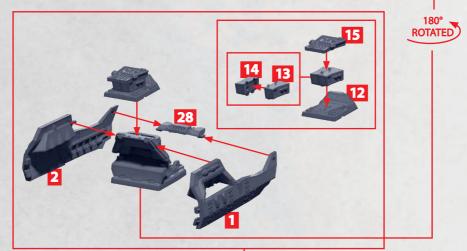

### **ASGARD ROTOR TETHERSHIP**

PARTS CAN BE FOUND AS RESIN, THE SCANDINAVIAN FRONTLINE SQUADRONS SPRUES AND THE SCANDINAVIAN SUPPORT SQUADRONS SPRUES (BLACK NUMBERS)

**\*** ALL TURRETS ARE INTERCHANGEABLE