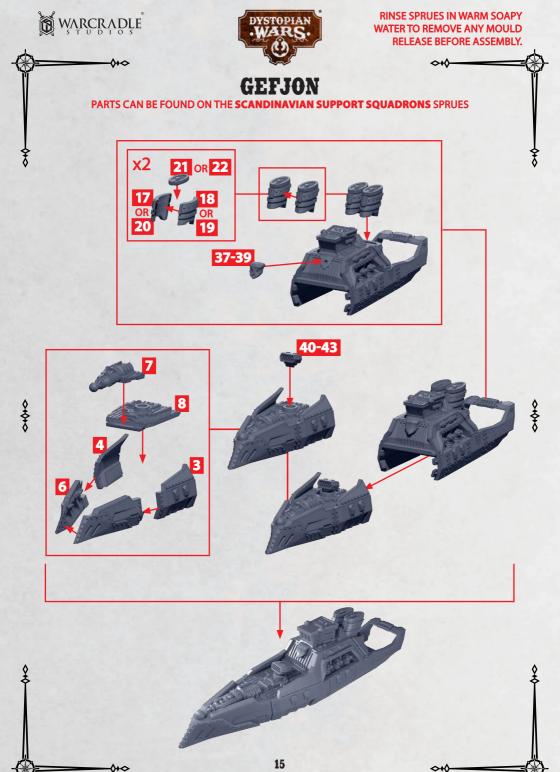

## HEIMDALL

PARTS CAN BE FOUND ON THE SCANDINAVIAN SUPPORT SQUADRONS SPRUES

WARCRADLE STUDIOS IS A TRADING N

₿

~~~~~

\$+0

RINSE SPRUES IN WARM SOAPY WATER TO REMOVE ANY MOULD RELEASE BEFORE ASSEMBLY.

0