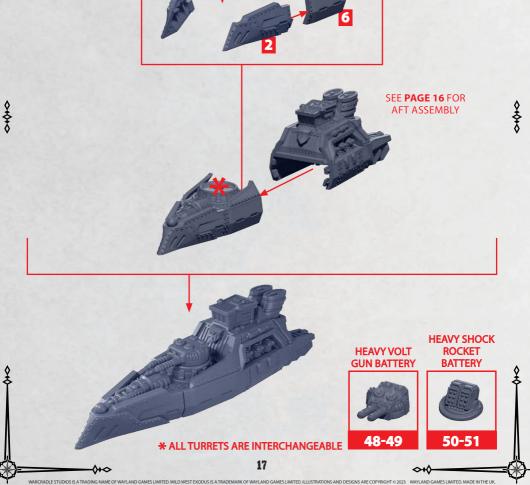

### **ASGARD ROTOR TETHERSHIP**

PARTS CAN BE FOUND AS RESIN, THE SCANDINAVIAN FRONTLINE SQUADRONS SPRUES AND THE SCANDINAVIAN SUPPORT SQUADRONS SPRUES (BLACK NUMBERS)

**\*** ALL TURRETS ARE INTERCHANGEABLE

**GUN BATTERY** 

48-49

0+0

BATTERY

50-51

RINSE SPRUES IN WARM SOAPY WATER TO REMOVE ANY MOULD RELEASE BEFORE ASSEMBLY.

WARCRADLE STUDIOS IS A TRADING NAME OF WAYLAND GAMES LIMITED. WILD WEST EXODUS IS A TRADEMARK OF WAYLAND GAMES LIMITED. ILLUSTRATIONS AND DESIGNS ARE COPYRIGHT © 2023 WAYLAND GAMES LIMITED. MADE IN THE UK