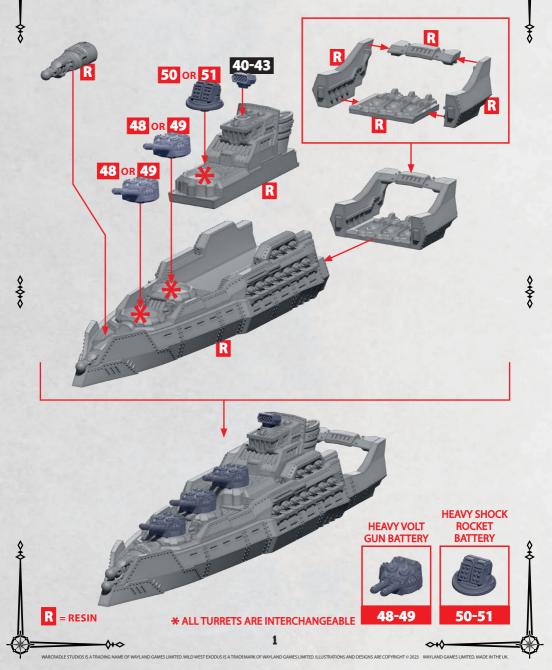

# VALHALLA FAST DREADNOUGHT

PARTS CAN BE FOUND AS **RESIN**, THE **SCANDINAVIAN FRONTLINE SQUADRONS** SPRUES AND THE **SCANDINAVIAN SUPPORT SQUADRONS** SPRUES (BLACK NUMBERS)

WARCRADLE STUDDIOS

R = RESIN