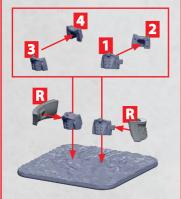

# VALHALLA FAST DREADNOUGHT

PARTS CAN BE FOUND AS **RESIN**, THE **SCANDINAVIAN FRONTLINE SQUADRONS** SPRUES AND THE **SCANDINAVIAN SUPPORT SQUADRONS** SPRUES (BLACK NUMBERS)

WARCRADLE STUDDIOS

R = RESIN