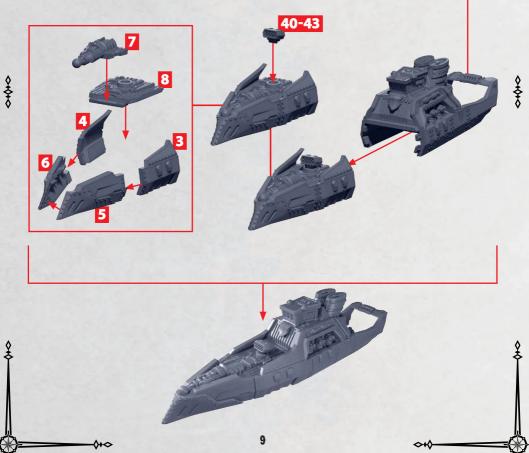

# VALHALLA FAST DREADNOUGHT

PARTS CAN BE FOUND AS **RESIN**, THE **SCANDINAVIAN FRONTLINE SQUADRONS** SPRUES AND THE **SCANDINAVIAN SUPPORT SQUADRONS** SPRUES (BLACK NUMBERS)

WARCRADLE STUDDIOS

R = RESIN