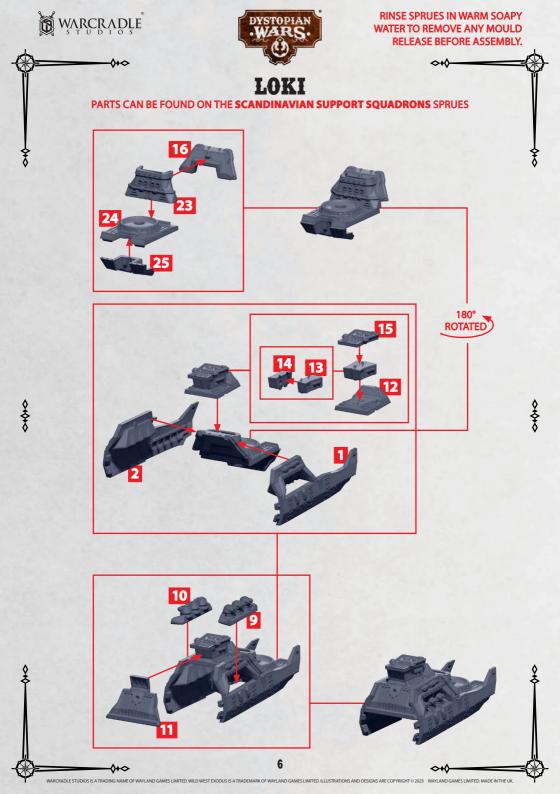

UADRONS** SPRUES AND THE **SCANDINAVIAN SUPPORT SQUADRONS** SPRUES (BLACK NUMBERS)



WARCRADLE STUDDIOS

R = RESIN

 $\diamond \bullet \diamond$ 

-0+0-



**RINSE SPRUES IN WARM SOAPY** WATER TO REMOVE ANY MOULD **RELEASE BEFORE ASSEMBLY.** 

0

### **ASGARD ROTOR TETHERSHIP**

PARTS CAN BE FOUND AS RESIN, THE SCANDINAVIAN FRONTLINE SQUADRONS SPRUES AND THE SCANDINAVIAN SUPPORT SQUADRONS SPRUES (BLACK NUMBERS)



**\*** ALL TURRETS ARE INTERCHANGEABLE

**GUN BATTERY** 

48-49

0+0

BATTERY

50-51





RINSE SPRUES IN WARM SOAPY WATER TO REMOVE ANY MOULD RELEASE BEFORE ASSEMBLY.





WARCRADLE STUDIOS IS A TRADING NAME OF WAYLAND GAMES LIMITED. WILD WEST EXODUS IS A TRADEMARK OF WAYLAND GAMES LIMITED. ILLUSTRATIONS AND DESIGNS ARE COPYRIGHT © 2023 WAYLAND GAMES LIMITED. MADE IN THE UK







WARCRADLE WARCRADLE

~~~~~

\$+0



RINSE SPRUES IN WARM SOAPY WATER TO REMOVE ANY MOULD RELEASE BEFORE ASSEMBLY.

0

# ANGRBODA

PARTS CAN BE FOUND ON THE SCANDINAVIAN SUPPORT SQUADRONS SPRUES









WARCRADLE STUDIOS IS A TRADING NAME OF WAYLAND GAMES LIMITED. WILD WEST EXODUS IS A TRADEMARK OF WAYLAND GAMES LIMITED. ILLUSTRATIONS AND DESIGNS ARE COPYRIGHT 0.2023 WAYLAND GAMES LIMITED. WILD WEST EXODUS IS A TRADEMARK OF WAYLAND GAMES LIMITED. ILLUSTRATIONS AND DESIGNS ARE COPYRIGHT 0.2023 WAYLAND GAMES LIMITED.

WARCRADLE STUDDIOS

-0+0



RINSE SPRUES IN WARM SOAPY WATER TO REMOVE ANY MOULD RELEASE BEFORE ASSEMBLY.

0

# ANGRBODA

PARTS CAN BE FOUND ON THE SCANDINAVIAN SUPPORT SQUADRONS SPRUES





WARCRADLE WARCRADLE

\$+0



**RINSE SPRUES IN WARM SOAPY** WATER TO REMOVE ANY MOU