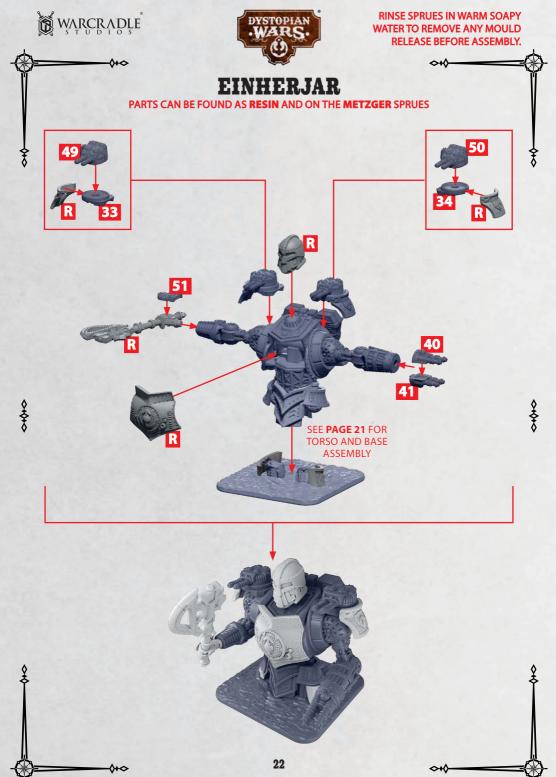

### EINHERJAR

PARTS CAN BE FOUND AS RESIN AND ON THE METZGER SPRUES

~~~

**~+**0

21 WARCRADLE STUDIOS IS A TRADING NAME OF WAYLAND GAMES LIMITED. WILD WEST EXODUS IS A TRADEMARK OF WAYLAND GAMES LIMITED. ILLUSTRATIONS AND DESIGNS ARE COPYRIGHT © 2023 WAYLAND GAMES LIMITED. WILD WEST EXODUS IS A TRADEMARK OF WAYLAND GAMES LIMITED.