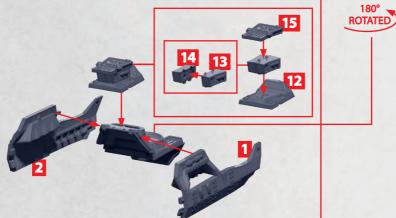

# BALDR

PARTS CAN BE FOUND ON THE SCANDINAVIAN SUPPORT SQUADRONS SPRUES

0

~~~~~

WARCRADLE STUDIOS IS A TRADING NAME OF WAYLAND GAMES LIMITED. WILD WEST EXODUS IS A TRADEMARK OF WAYLAND GAMES LIMITED. ILLUSTRATIONS AND DESIGNS ARE COPYRIGHT © 2023 WAYLAND GAMES LIMITED. WADE IN THE UK