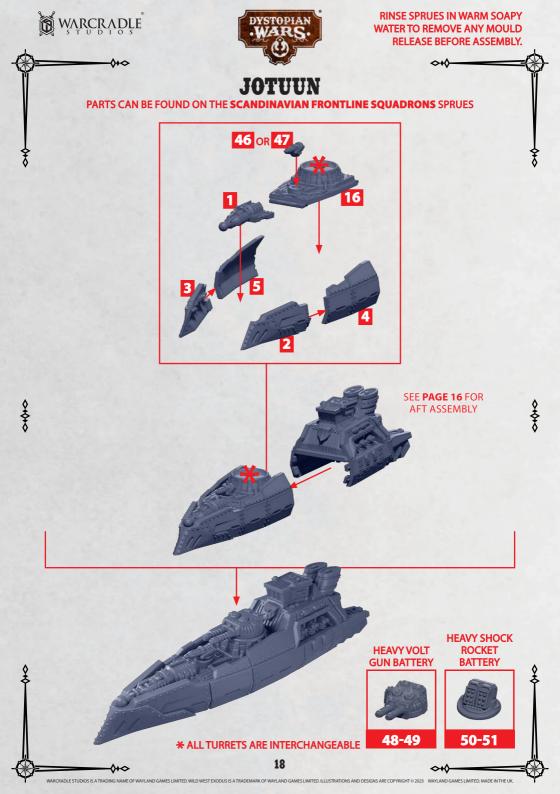

COPYRIGHT © 2023 WAYLAND GAMES LIMITED. WILD WEST EXODUS IS A TRADEMARK OF WAYLAND GAMES LIMITED.



VARCHARLE STUDIOS IS A TRADING NAME OF WAYLAND GAMES LIMITED. WILD WEST EXODUS IS A TRADEMARK OF WAYLAND GAMES LIMITED. ILLUSTRATIONS AND DESIGNS ARE COPYRIGHT 0 2023 WAYLAND GAMES LIMITED. MADE IN THE UK





RINSE SPRUES IN WARM SOAPY WATER TO REMOVE ANY MOULD RELEASE BEFORE ASSEMBLY.



WARCRADLE STUDIOS IS A TRADING NAME OF WAYLAND GAMES LIMITED. WILD WEST EXODUS IS A TRADEMARK OF WAYLAND GAMES LIMITED. LILUSTRATIONS AND DESIGNS ARE COPYRIGHT © 2023 WAYLAND GAMES LIMITED. MADE IN THE UK

WARCRADLE S T U D I O S

\$+0



RINSE SPRUES IN WARM SOAPY WATER TO REMOVE ANY MOULD RELEASE BEFORE ASSEMBLY.

# **ODIN REAVER**

PARTS CAN BE FOUND ON THE SCANDINAVIAN FRONTLINE SQUADRONS SPRUES













Ş

~~~~~

-0+0



**RINSE SPRUES IN WARM SOAPY** WATER TO REMOVE ANY MOULD **RELEASE BEFORE ASSEMBLY.** 

### EINHERJAR

PARTS CAN BE FOUND AS RESIN AND ON THE METZGER SPRUES





~~~





**~+**0



21 WARCRADLE STUDIOS IS A TRADING NAME OF WAYLAND GAMES LIMITED. WILD WEST EXODUS IS A TRADEMARK OF WAYLAND GAMES LIMITED. ILLUSTRATIONS AND DESIGNS ARE COPYRIGHT © 2023 WAYLAND GAMES LIMITED. WILD WEST EXODUS IS A TRADEMARK OF WAYLAND GAMES LIMITED.



WARCRADLE STUDIOS IS A TRADING NAME OF WAYLAND GAMES LIMITED. WILD WEST EXODUS IS A TRADEMARK OF WAYLAND GAMES LIMITED. ILLUSTRATIONS AND DESIGNS ARE COPYRIGHT © 2023 WAYLAND GAMES LIMITED. WILD WEST EXODUS IS A TRADEMARK OF WAYLAND GAMES LIMITED.