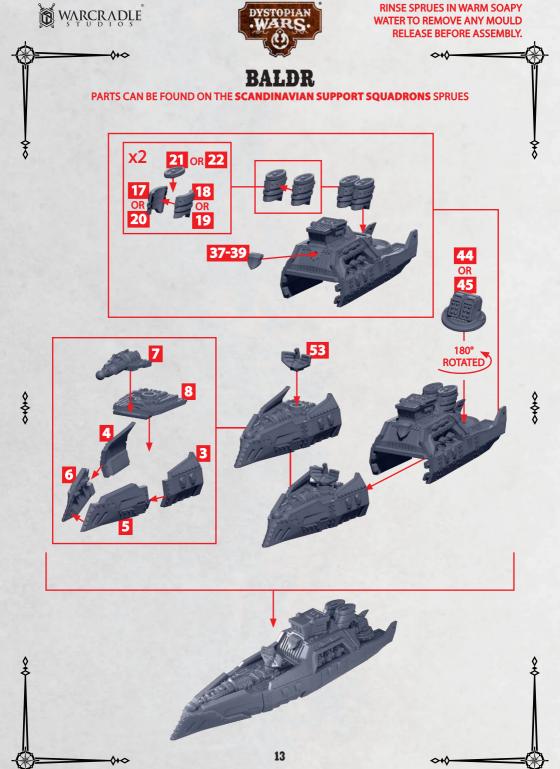

# BALDR

PARTS CAN BE FOUND ON THE SCANDINAVIAN SUPPORT SQUADRONS SPRUES

0

~~~~~

WARCRADLE STUDIOS IS A TRADING NAME OF WAYLAND GAMES LIMITED. WILD WEST EXODUS IS A TRADEMARK OF WAYLAND GAMES LIMITED. ILLUSTRATIONS AND DESIGNS ARE COPYRIGHT © 2023 WAYLAND GAMES LIMITED. WADE IN THE UK