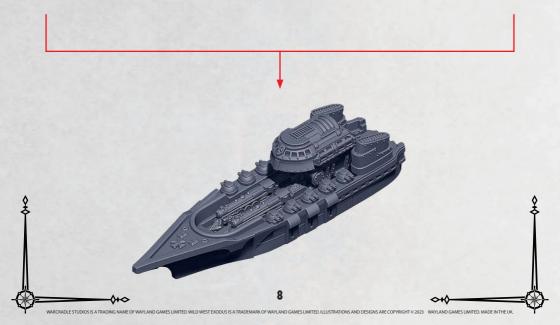

## **CRUISER BRIDGE FOR BLUCHER**, **AUGUSTUS OR SHAUMBURG**

PARTS CAN BE FOUND ON THE IMPERIUM CRUISERS & FRIGATES SPRUES

**\$+0** 

SEE PAGE 3 FOR HULL ASSEMBLY

ŝ

5 AITED. MADE IN THE UK

WARCRADLE WARCRADLE

**~+**()

WARCRADLE S T U D I O S

2000

-0+0

RINSE SPRUES IN WARM SOAPY WATER TO REMOVE ANY MOULD RELEASE BEFORE ASSEMBLY.

SEE PAGE 3 FOR HULL ASSEMBLY

WARCRADLE WARCRADLE

\$+0