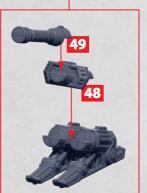

### FALKENSTEIN BATTLECARRIER **WEAPON OPTIONS**

PARTS CAN BE FOUND ON THE IMPERIUM CRUISERS & FRIGATES AND IMPERIUM SUPPORT SQUADRONS SPRUES (BLACK NUMBERS)

-0+0-

~~~~

**BERTHA HEAVY** BOMBARD

0+0

**GUSTAV HEAVY** BOMBARD