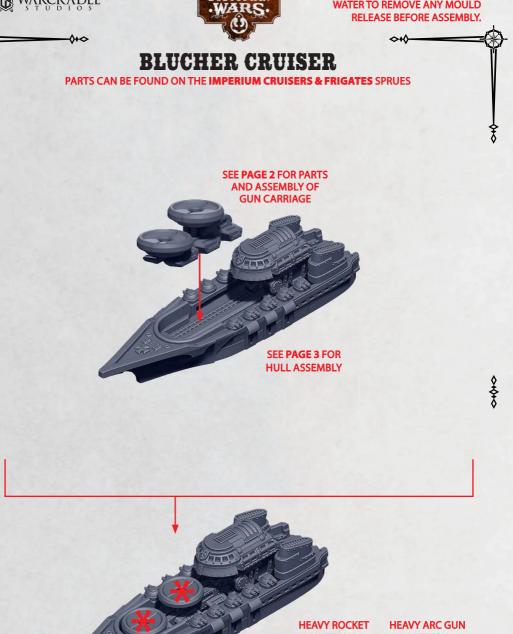

## **CRUISER BRIDGE FOR BLUCHER**, **AUGUSTUS OR SHAUMBURG**

PARTS CAN BE FOUND ON THE IMPERIUM CRUISERS & FRIGATES SPRUES

**\$+0** 

SEE PAGE 3 FOR HULL ASSEMBLY

ŝ

5 AITED. MADE IN THE UK

WARCRADLE WARCRADLE