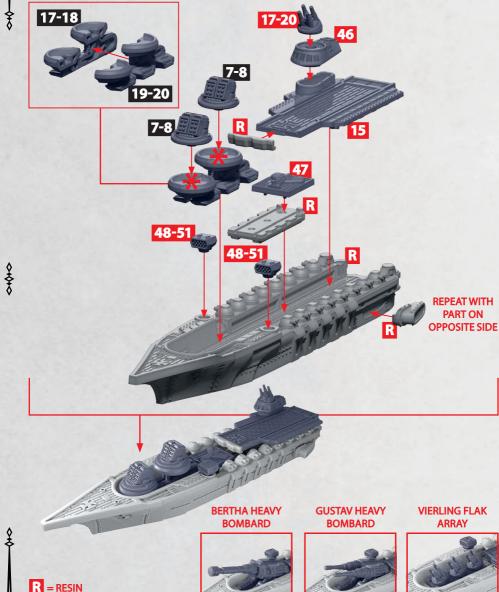

### FALKENSTEIN BATTLECARRIER

PARTS CAN BE FOUND ON THE IMPERIUM SUPPORT SQUADRONS AND IMPERIUM CRUISERS & FRIGATES SPRUES (BLACK NUMBERS)

PART ON

**SEE PAGE 2** 

**~+**0

1 WARCRADLE STUDIOS IS A TRADING NAME OF WAYLAND GAMES LIMITED. WILD WEST EXODUS IS A TRADEMARK OF WAYLAND GAMES LIMITED. ILLUSTRATIONS AND DESIGNS ARE COPYRIGHT © 2023 WAYLAND GAMES LIMITED. MADE IN THE UK

### FALKENSTEIN BATTLECARRIER **WEAPON OPTIONS**

PARTS CAN BE FOUND ON THE IMPERIUM CRUISERS & FRIGATES AND IMPERIUM SUPPORT SQUADRONS SPRUES (BLACK NUMBERS)

-0+0-

~~~~

**BERTHA HEAVY** BOMBARD

0+0

**GUSTAV HEAVY** BOMBARD

RINSE SPRUES IN WARM SOAPY WATER TO REMOVE ANY MOULD RELEASE BEFORE ASSEMBLY.

0+0

PARTS CAN BE FOUND ON THE **IMPERIUM CRUISERS & FRIGATES** AND **IMPERIUM SUPPORT SQUADRONS** SPRUES (BLACK NUMBERS)

64

**∆**+∽