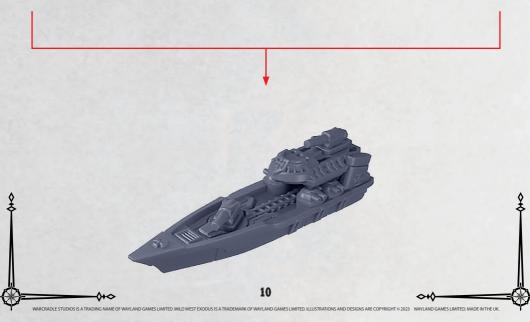

# **AUGUSTUS BONBARDMENT CRUISER**

PARTS CAN BE FOUND ON THE IMPERIUM CRUISERS & FRIGATES SPRUES

**GUSTAV HEAVY BOMBARD SHOWN. CAN** ALSO BE ASSEMBLED WITH BERTHA HEAVY BOMBARD (SEE PAGE 2 FOR PARTS)

7 KE OF WAYLAND GAMES LIMITED. WILD WEST EXODUS IS A TRADEMARK OF WAYLAND GAMES LIMITED. ILLUSTRATIONS AND DESIGNS ARE COPYRIGHT © 2023 WAYLAND GAMES LIMITED. MADE IN THE UK ADLE STUDIOS IS A