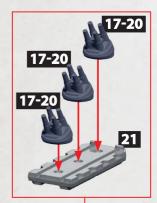

# SIGIMER CLASS DESTROYER

PARTS CAN BE FOUND ON THE IMPERIUM SUPPORT SQUADRONS SPRUES

2000