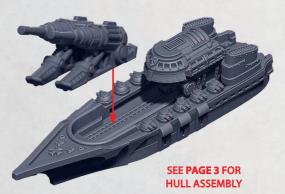

## **CRUISER BRIDGE FOR BLUCHER**, **AUGUSTUS OR SHAUMBURG**

PARTS CAN BE FOUND ON THE IMPERIUM CRUISERS & FRIGATES SPRUES

**\$+0** 

SEE PAGE 3 FOR HULL ASSEMBLY

ŝ

5 AITED. MADE IN THE UK

WARCRADLE WARCRADLE