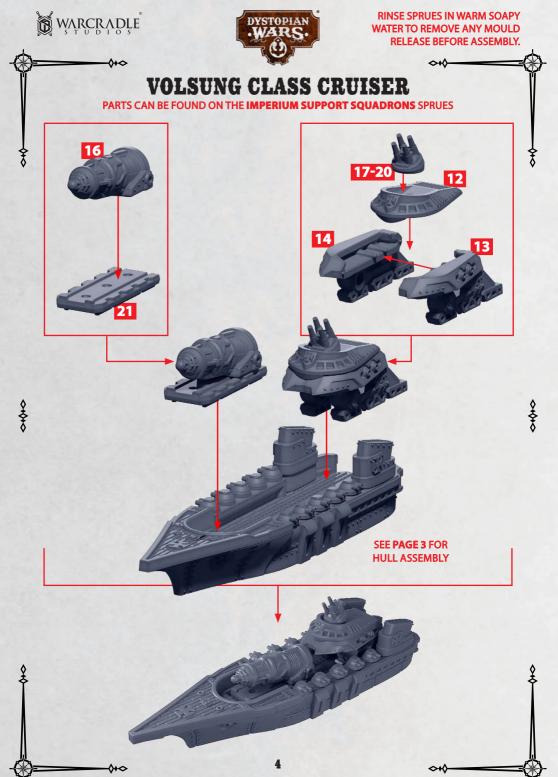

## **CRUISER BRIDGE FOR BLUCHER**, **AUGUSTUS OR SHAUMBURG**

PARTS CAN BE FOUND ON THE IMPERIUM CRUISERS & FRIGATES SPRUES

**\$+0** 

SEE PAGE 3 FOR HULL ASSEMBLY

ŝ

5 AITED. MADE IN THE UK

WARCRADLE WARCRADLE