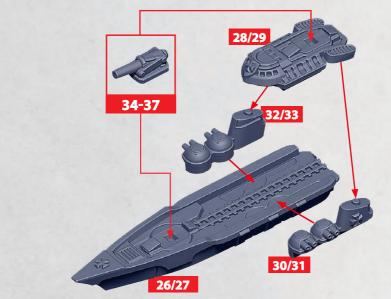

# **AUGUSTUS BONBARDMENT CRUISER**

PARTS CAN BE FOUND ON THE IMPERIUM CRUISERS & FRIGATES SPRUES

**GUSTAV HEAVY BOMBARD SHOWN. CAN** ALSO BE ASSEMBLED WITH BERTHA HEAVY BOMBARD (SEE PAGE 2 FOR PARTS)

7 KE OF WAYLAND GAMES LIMITED. WILD WEST EXODUS IS A TRADEMARK OF WAYLAND GAMES LIMITED. ILLUSTRATIONS AND DESIGNS ARE COPYRIGHT © 2023 WAYLAND GAMES LIMITED. MADE IN THE UK ADLE STUDIOS IS A