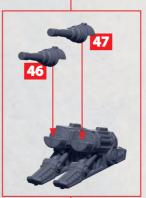

### FALKENSTEIN BATTLECARRIER **WEAPON OPTIONS**

PARTS CAN BE FOUND ON THE IMPERIUM CRUISERS & FRIGATES AND IMPERIUM SUPPORT SQUADRONS SPRUES (BLACK NUMBERS)

-0+0-

~~~~

**BERTHA HEAVY** BOMBARD

0+0

**GUSTAV HEAVY** BOMBARD