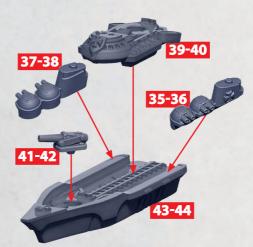

## **CRUISER BRIDGE FOR BLUCHER**, **AUGUSTUS OR SHAUMBURG**

PARTS CAN BE FOUND ON THE IMPERIUM CRUISERS & FRIGATES SPRUES

**\$+0** 

SEE PAGE 3 FOR HULL ASSEMBLY

ŝ

5 AITED. MADE IN THE UK

WARCRADLE WARCRADLE

**~+**()

WARCRADLE S T U D I O S

2000

-0+0

RINSE SPRUES IN WARM SOAPY WATER TO REMOVE ANY MOULD RELEASE BEFORE ASSEMBLY.

SEE PAGE 3 FOR HULL ASSEMBLY

WARCRADLE WARCRADLE

\$+0