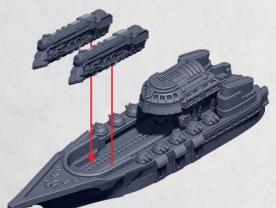

**~+**()

WARCRADLE S T U D I O S

2000

-0+0

RINSE SPRUES IN WARM SOAPY WATER TO REMOVE ANY MOULD RELEASE BEFORE ASSEMBLY.

SEE PAGE 3 FOR HULL ASSEMBLY

WARCRADLE WARCRADLE

\$+0