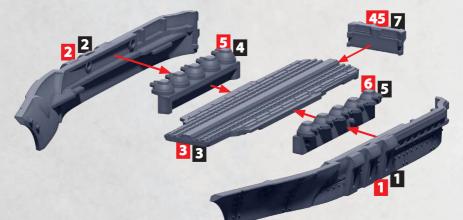

## **CRUISER BRIDGE FOR BLUCHER**, **AUGUSTUS OR SHAUMBURG**

PARTS CAN BE FOUND ON THE IMPERIUM CRUISERS & FRIGATES SPRUES

**\$+0** 

SEE PAGE 3 FOR HULL ASSEMBLY

ŝ

5 AITED. MADE IN THE UK

WARCRADLE WARCRADLE