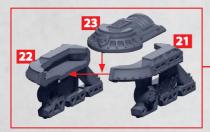

## **CRUISER BRIDGE FOR BLUCHER**, **AUGUSTUS OR SHAUMBURG**

PARTS CAN BE FOUND ON THE IMPERIUM CRUISERS & FRIGATES SPRUES

**\$+0** 

SEE PAGE 3 FOR HULL ASSEMBLY

ŝ

5 AITED. MADE IN THE UK

WARCRADLE WARCRADLE