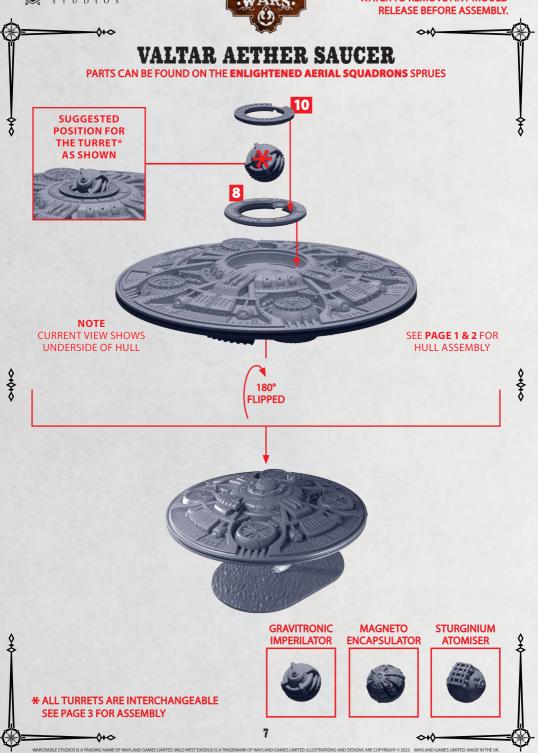

4

**RINSE SPRUES IN WARM SOAPY** WATER TO REMOVE ANY MOULD **RELEASE BEFORE ASSEMBLY.** 

**RINSE SPRUES IN WARM SOAPY** WATER TO REMOVE ANY MOULD **RELEASE BEFORE ASSEMBLY.** 

RINSE SPRUES IN WARM SOAPY WATER TO REMOVE ANY MOULD RELEASE BEFORE ASSEMBLY.