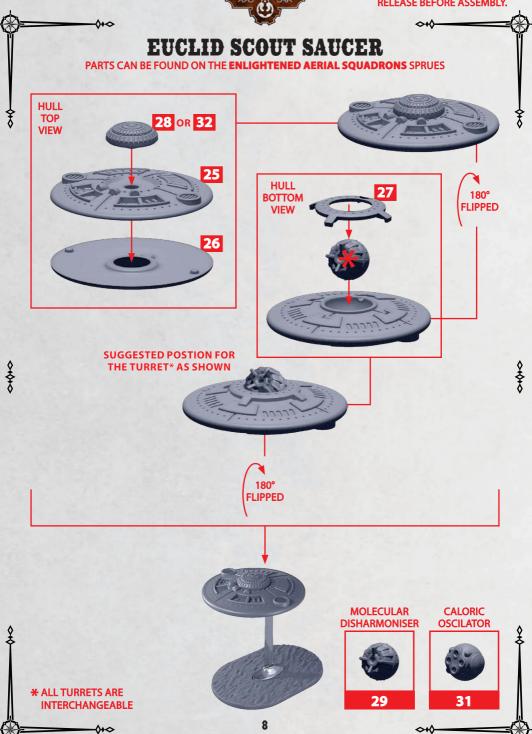

4

**RINSE SPRUES IN WARM SOAPY** WATER TO REMOVE ANY MOULD **RELEASE BEFORE ASSEMBLY.** 

**RINSE SPRUES IN WARM SOAPY** WATER TO REMOVE ANY MOULD **RELEASE BEFORE ASSEMBLY.** 

RINSE SPRUES IN WARM SOAPY WATER TO REMOVE ANY MOULD RELEASE BEFORE ASSEMBLY.