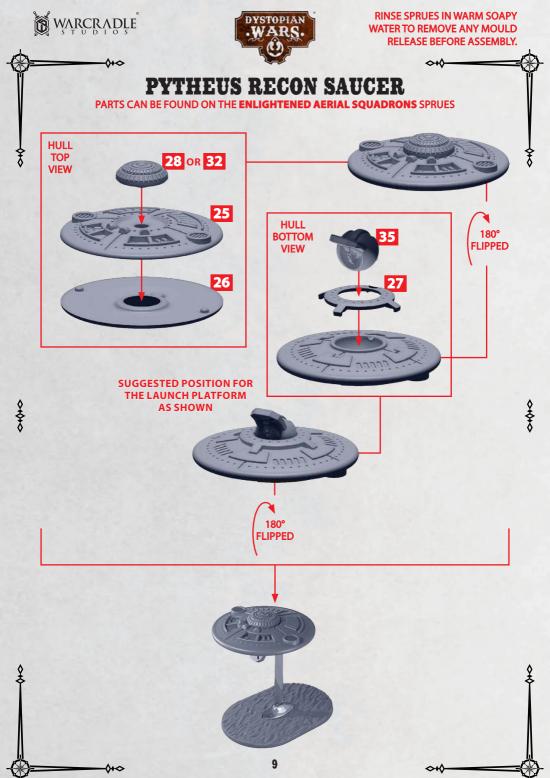

4

**RINSE SPRUES IN WARM SOAPY** WATER TO REMOVE ANY MOULD **RELEASE BEFORE ASSEMBLY.** 

**RINSE SPRUES IN WARM SOAPY** WATER TO REMOVE ANY MOULD **RELEASE BEFORE ASSEMBLY.** 

RINSE SPRUES IN WARM SOAPY WATER TO REMOVE ANY MOULD RELEASE BEFORE ASSEMBLY.