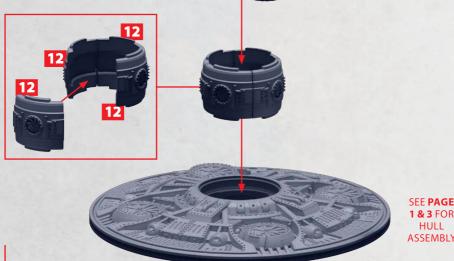

## FINAL ASSEMBLY FOR **THULE SKY FORTRESS**

PARTS CAN BE FOUND ON THE ENLIGHTENED AERIAL SQUADRONS SPRUES

SEE PAGE 1 & 2 FOR HULL **ASSEMBLY** 

SEE PAGE 1 & 3 FOR ASSEMBLY

**~+**(

WAYLAND GAMES LIMITED. MADE IN THE UK WARCRADLE STUDIOS IS A OF WAYLAND GAMES LIMITED. WILL ARK OF WAYLAND GAMES LIMITED. ILLUS IS ARE COPYL