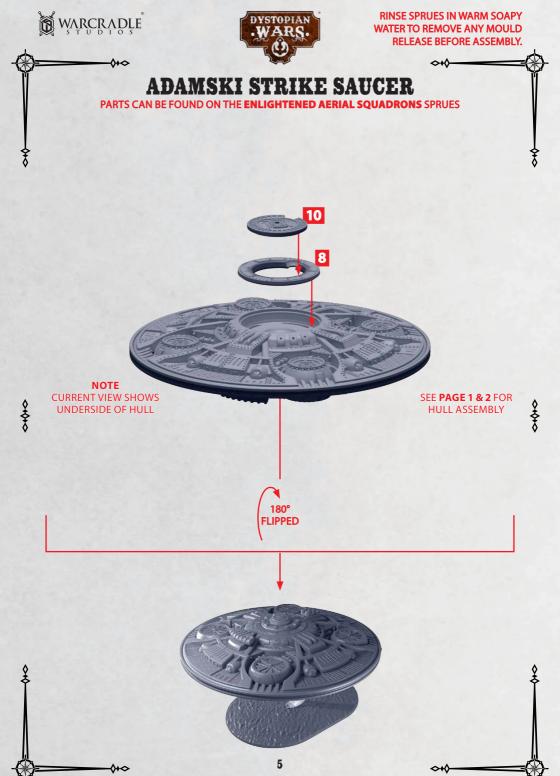

## BOTTOM HULL ASSEMBLY FOR THULE SKY FORTRESS

PARTS CAN BE FOUND ON THE ENLIGHTENED AERIAL SQUADRONS SPRUES

~~~~

\$+0

 $\sim$ 

**RINSE SPRUES IN WARM SOAPY** WATER TO REMOVE ANY MOULD **RELEASE BEFORE ASSEMBLY.** 