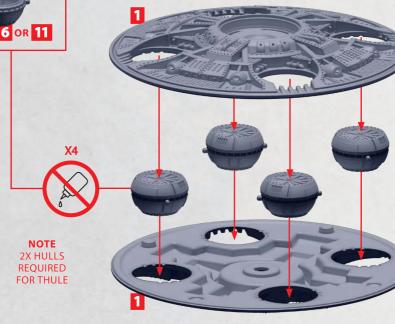

## BOTTOM HULL ASSEMBLY FOR THULE SKY FORTRESS

PARTS CAN BE FOUND ON THE ENLIGHTENED AERIAL SQUADRONS SPRUES

~~~~

\$+0

 $\sim$ 

**RINSE SPRUES IN WARM SOAPY** WATER TO REMOVE ANY MOULD **RELEASE BEFORE ASSEMBLY.** 