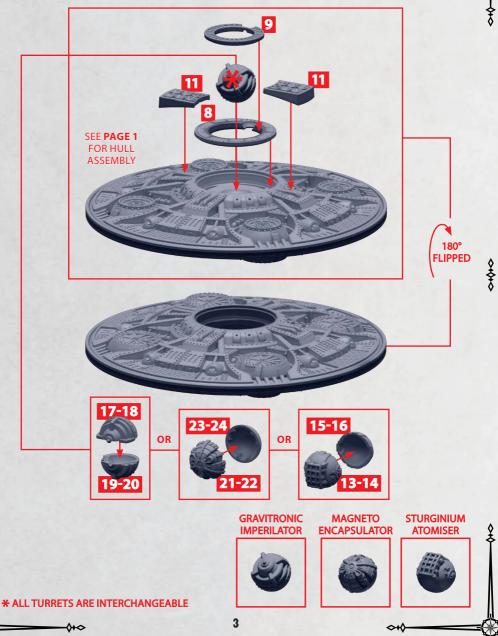

## FINAL ASSEMBLY FOR **THULE SKY FORTRESS**

PARTS CAN BE FOUND ON THE ENLIGHTENED AERIAL SQUADRONS SPRUES

SEE PAGE 1 & 2 FOR HULL **ASSEMBLY** 

SEE PAGE 1 & 3 FOR ASSEMBLY

**~+**(

WAYLAND GAMES LIMITED. MADE IN THE UK WARCRADLE STUDIOS IS A OF WAYLAND GAMES LIMITED. WILL ARK OF WAYLAND GAMES LIMITED. ILLUS IS ARE COPYL