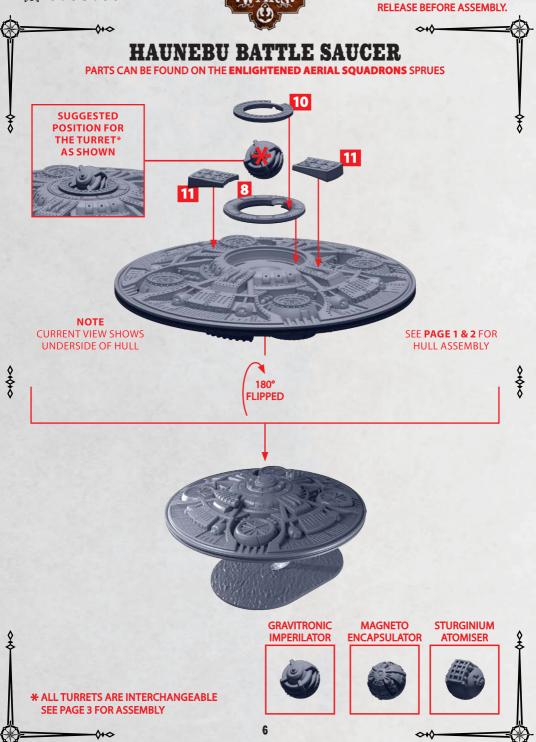

## FINAL ASSEMBLY FOR **THULE SKY FORTRESS**

PARTS CAN BE FOUND ON THE ENLIGHTENED AERIAL SQUADRONS SPRUES

SEE PAGE 1 & 2 FOR HULL **ASSEMBLY** 

SEE PAGE 1 & 3 FOR ASSEMBLY

**~+**(

WAYLAND GAMES LIMITED. MADE IN THE UK WARCRADLE STUDIOS IS A OF WAYLAND GAMES LIMITED. WILL ARK OF WAYLAND GAMES LIMITED. ILLUS IS ARE COPYL