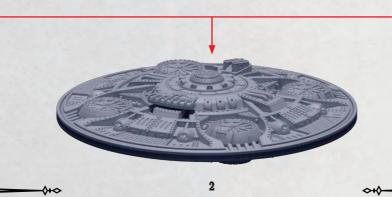

## BOTTOM HULL ASSEMBLY FOR THULE SKY FORTRESS

PARTS CAN BE FOUND ON THE ENLIGHTENED AERIAL SQUADRONS SPRUES

~~~~

\$+0

 $\sim$ 

**RINSE SPRUES IN WARM SOAPY** WATER TO REMOVE ANY MOULD **RELEASE BEFORE ASSEMBLY.** 