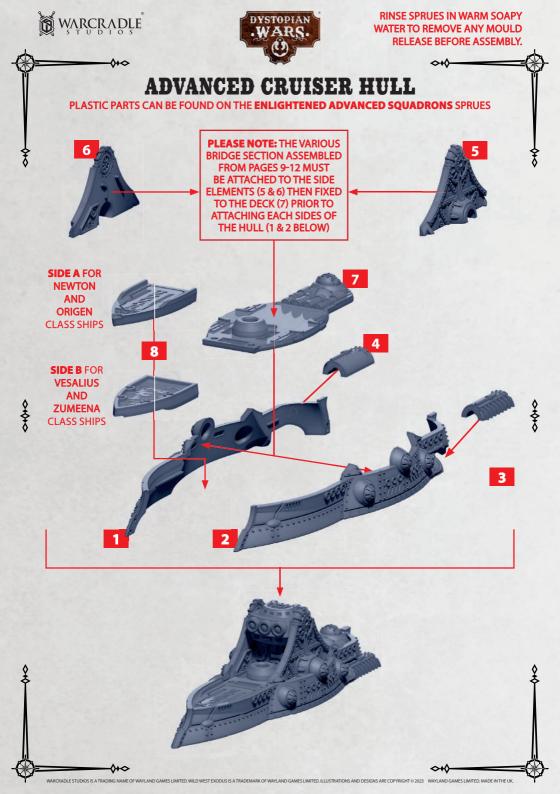

# **KETOS OR LOTAN CLASS ASSAULT MACHINE**

PLASTIC PARTS CAN BE FOUND ON THE **ENLIGHTENED ADVANCED SQUADRONS** SPRUES

RINSE SPRUES IN WARM SOAPY WATER TO REMOVE ANY MOULD RELEASE BEFORE ASSEMBLY.

PLASTIC PARTS CAN BE FOUND ON THE **ENLIGHTENED ADVANCED SQUADRONS** SPRUES