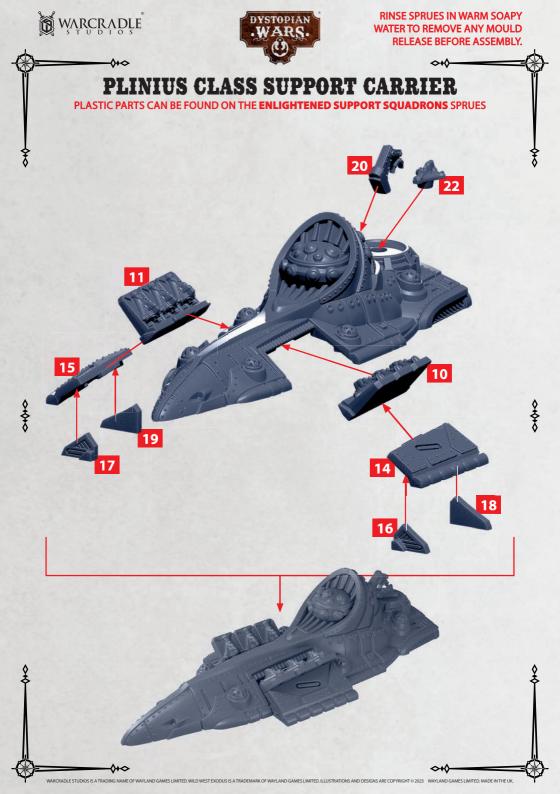

PLASTIC PARTS CAN BE FOUND ON THE ENLIGHTENED SUPPORT SQUADRONS AND ENLIGHTENED FRONTLINE SPRUES