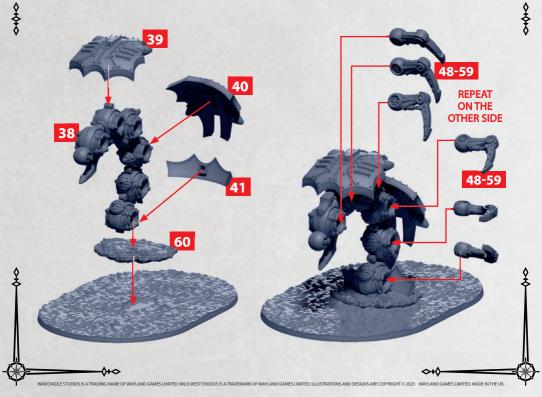

# **KETOS OR LOTAN CLASS ASSAULT MACHINE**

PLASTIC PARTS CAN BE FOUND ON THE **ENLIGHTENED ADVANCED SQUADRONS** SPRUES

RINSE SPRUES IN WARM SOAPY WATER TO REMOVE ANY MOULD RELEASE BEFORE ASSEMBLY.

PLASTIC PARTS CAN BE FOUND ON THE **ENLIGHTENED ADVANCED SQUADRONS** SPRUES

## LOTAN CLASS ASSAULT MACHINE

PLASTIC PARTS CAN BE FOUND ON THE **ENLIGHTENED ADVANCED SQUADRONS** SPRUES