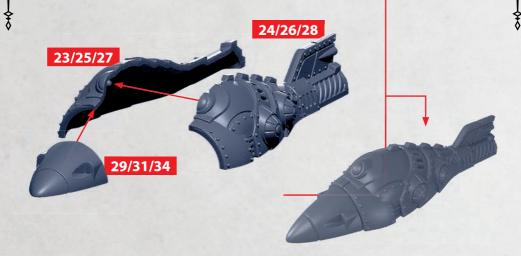

# **KETOS OR LOTAN CLASS ASSAULT MACHINE**

PLASTIC PARTS CAN BE FOUND ON THE **ENLIGHTENED ADVANCED SQUADRONS** SPRUES

RINSE SPRUES IN WARM SOAPY WATER TO REMOVE ANY MOULD RELEASE BEFORE ASSEMBLY.

PLASTIC PARTS CAN BE FOUND ON THE **ENLIGHTENED ADVANCED SQUADRONS** SPRUES

## LOTAN CLASS ASSAULT MACHINE

PLASTIC PARTS CAN BE FOUND ON THE **ENLIGHTENED ADVANCED SQUADRONS** SPRUES