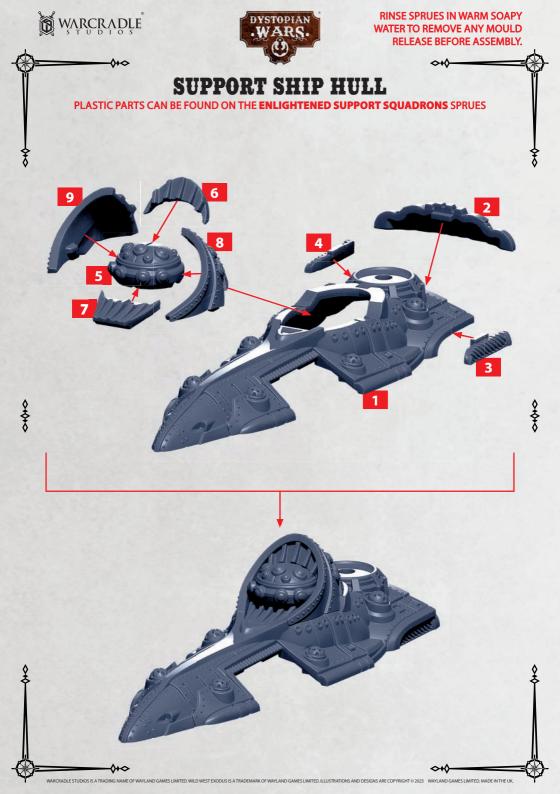

\* PULSE EMITTER IS AVAILABLE ON THE ENLIGHTENED FRONTLINE SPRUE

RINSE SPRUES IN WARM SOAPY WATER TO REMOVE ANY MOULD RELEASE BEFORE ASSEMBLY.

PLASTIC PARTS CAN BE FOUND ON THE **ENLIGHTENED SUPPORT SQUADRONS** SPRUES