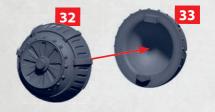

### SUPER HEAVY TURRETS SIZE

PARTS 58 & 59

LARGE STURGINIUM ATOMISER

NOTE: BOTH SUPER HEAVY TURRETS
ARE INCLUDED BUT DO NOT FEATURE ON ANY OF THE VEHICLES ON THE FOLLOWING PAGES

**PARTS 32 & 33** 

**HEAVY PARTICLE CANNON** 