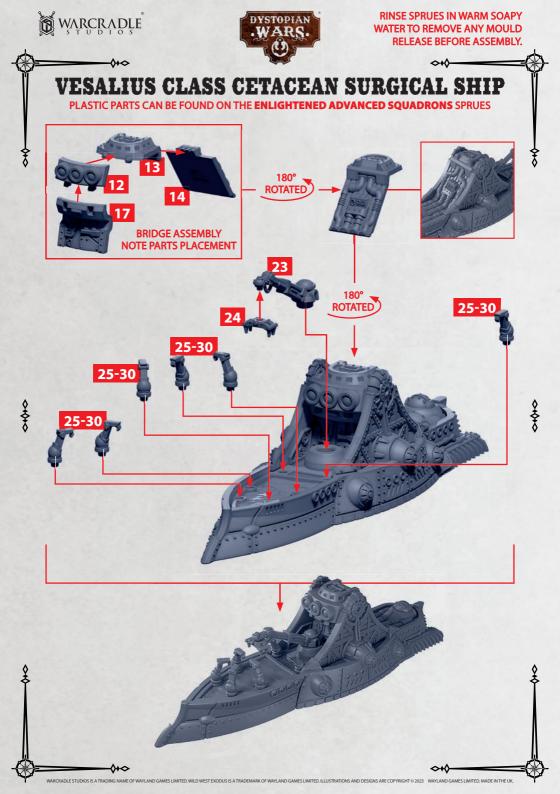

# **KETOS OR LOTAN CLASS ASSAULT MACHINE**

PLASTIC PARTS CAN BE FOUND ON THE **ENLIGHTENED ADVANCED SQUADRONS** SPRUES

RINSE SPRUES IN WARM SOAPY WATER TO REMOVE ANY MOULD RELEASE BEFORE ASSEMBLY.

PLASTIC PARTS CAN BE FOUND ON THE **ENLIGHTENED ADVANCED SQUADRONS** SPRUES