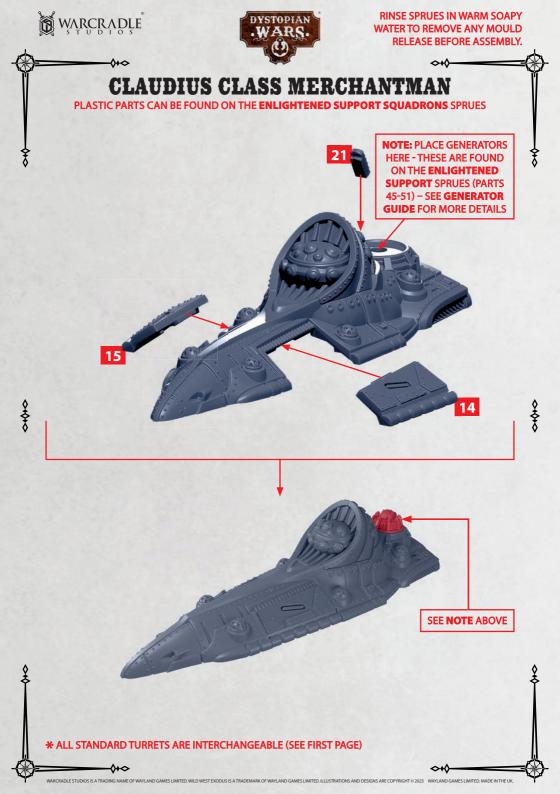

\* PULSE EMITTER IS AVAILABLE ON THE ENLIGHTENED FRONTLINE SPRUE

RINSE SPRUES IN WARM SOAPY WATER TO REMOVE ANY MOULD RELEASE BEFORE ASSEMBLY.

PLASTIC PARTS CAN BE FOUND ON THE **ENLIGHTENED SUPPORT SQUADRONS** SPRUES