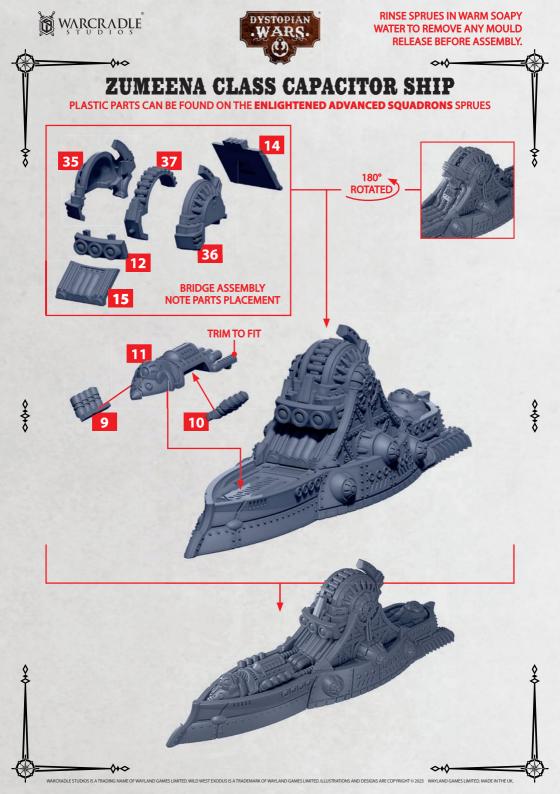

# **KETOS OR LOTAN CLASS ASSAULT MACHINE**

PLASTIC PARTS CAN BE FOUND ON THE **ENLIGHTENED ADVANCED SQUADRONS** SPRUES

RINSE SPRUES IN WARM SOAPY WATER TO REMOVE ANY MOULD RELEASE BEFORE ASSEMBLY.

PLASTIC PARTS CAN BE FOUND ON THE **ENLIGHTENED ADVANCED SQUADRONS** SPRUES