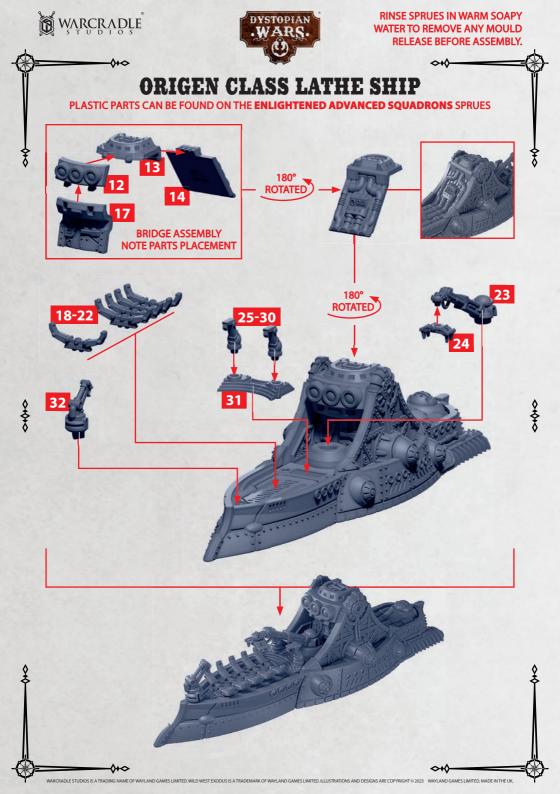

# **KETOS OR LOTAN CLASS ASSAULT MACHINE**

PLASTIC PARTS CAN BE FOUND ON THE **ENLIGHTENED ADVANCED SQUADRONS** SPRUES

RINSE SPRUES IN WARM SOAPY WATER TO REMOVE ANY MOULD RELEASE BEFORE ASSEMBLY.

PLASTIC PARTS CAN BE FOUND ON THE **ENLIGHTENED ADVANCED SQUADRONS** SPRUES