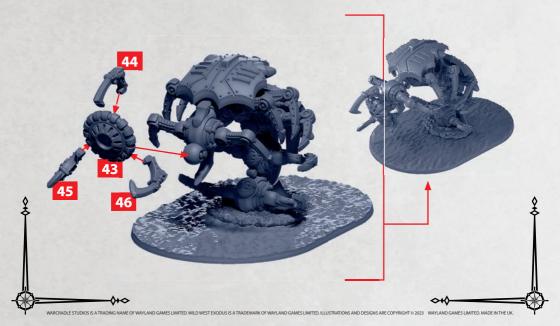

# **KETOS OR LOTAN CLASS ASSAULT MACHINE**

PLASTIC PARTS CAN BE FOUND ON THE **ENLIGHTENED ADVANCED SQUADRONS** SPRUES

RINSE SPRUES IN WARM SOAPY WATER TO REMOVE ANY MOULD RELEASE BEFORE ASSEMBLY.

PLASTIC PARTS CAN BE FOUND ON THE **ENLIGHTENED ADVANCED SQUADRONS** SPRUES

## LOTAN CLASS ASSAULT MACHINE

PLASTIC PARTS CAN BE FOUND ON THE **ENLIGHTENED ADVANCED SQUADRONS** SPRUES