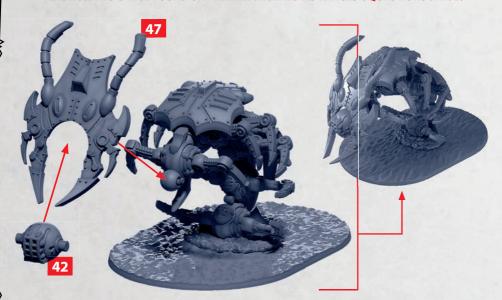

# **KETOS OR LOTAN CLASS ASSAULT MACHINE**

PLASTIC PARTS CAN BE FOUND ON THE **ENLIGHTENED ADVANCED SQUADRONS** SPRUES

RINSE SPRUES IN WARM SOAPY WATER TO REMOVE ANY MOULD RELEASE BEFORE ASSEMBLY.

PLASTIC PARTS CAN BE FOUND ON THE **ENLIGHTENED ADVANCED SQUADRONS** SPRUES

## LOTAN CLASS ASSAULT MACHINE

PLASTIC PARTS CAN BE FOUND ON THE **ENLIGHTENED ADVANCED SQUADRONS** SPRUES