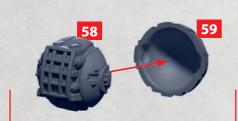

### SUPER HEAVY TURRETS SIZE

PARTS 58 & 59

LARGE STURGINIUM ATOMISER

NOTE: BOTH SUPER HEAVY TURRETS
ARE INCLUDED BUT DO NOT FEATURE ON ANY OF THE VEHICLES ON THE FOLLOWING PAGES

**PARTS 32 & 33** 

**HEAVY PARTICLE CANNON** 