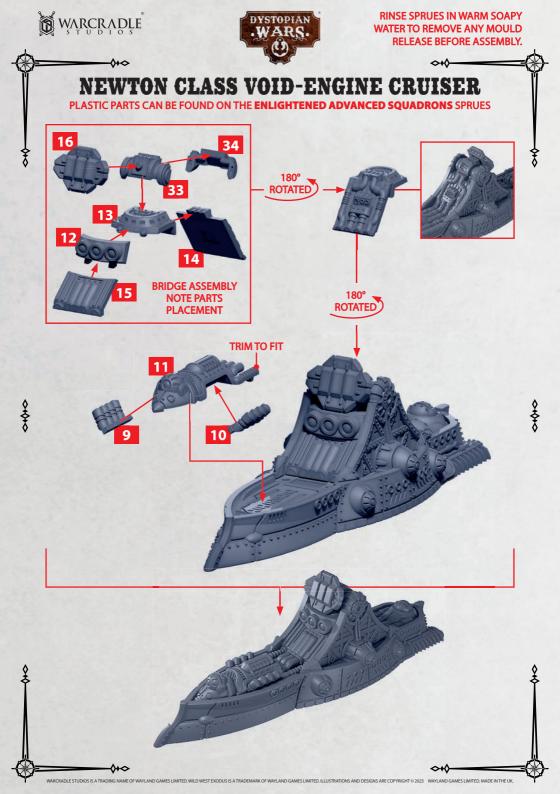

# **KETOS OR LOTAN CLASS ASSAULT MACHINE**

PLASTIC PARTS CAN BE FOUND ON THE **ENLIGHTENED ADVANCED SQUADRONS** SPRUES

RINSE SPRUES IN WARM SOAPY WATER TO REMOVE ANY MOULD RELEASE BEFORE ASSEMBLY.

PLASTIC PARTS CAN BE FOUND ON THE **ENLIGHTENED ADVANCED SQUADRONS** SPRUES