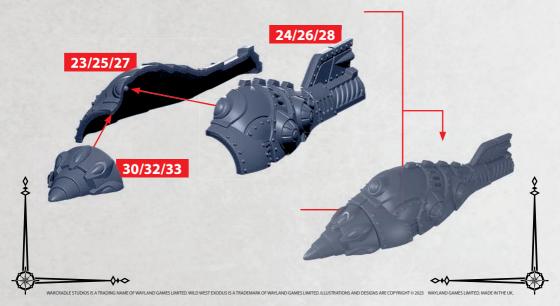

# **KETOS OR LOTAN CLASS ASSAULT MACHINE**

PLASTIC PARTS CAN BE FOUND ON THE **ENLIGHTENED ADVANCED SQUADRONS** SPRUES

RINSE SPRUES IN WARM SOAPY WATER TO REMOVE ANY MOULD RELEASE BEFORE ASSEMBLY.

PLASTIC PARTS CAN BE FOUND ON THE **ENLIGHTENED ADVANCED SQUADRONS** SPRUES

## LOTAN CLASS ASSAULT MACHINE

PLASTIC PARTS CAN BE FOUND ON THE **ENLIGHTENED ADVANCED SQUADRONS** SPRUES