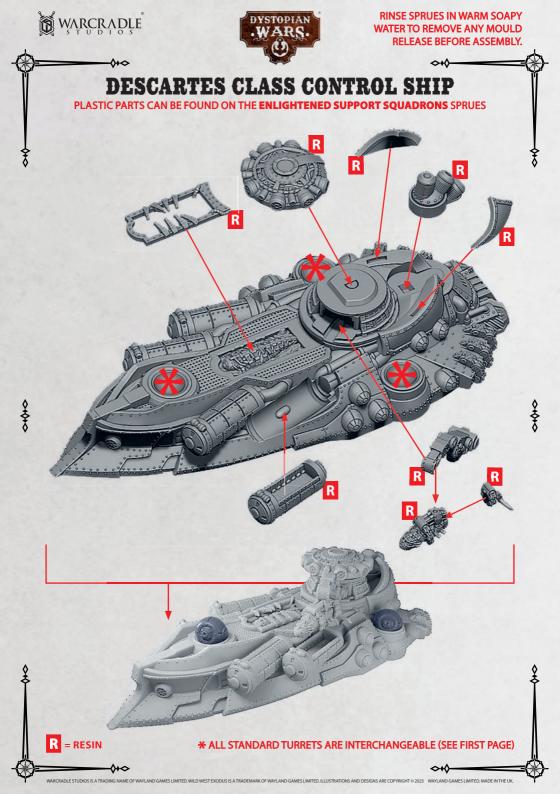

PLASTIC PARTS CAN BE FOUND ON THE ENLIGHTENED SUPPORT SQUADRONS AND ENLIGHTENED FRONTLINE SPRUES

\* PULSE EMITTER IS AVAILABLE ON THE ENLIGHTENED FRONTLINE SPRUE

RINSE SPRUES IN WARM SOAPY WATER TO REMOVE ANY MOULD RELEASE BEFORE ASSEMBLY.

PLASTIC PARTS CAN BE FOUND ON THE **ENLIGHTENED SUPPORT SQUADRONS** SPRUES