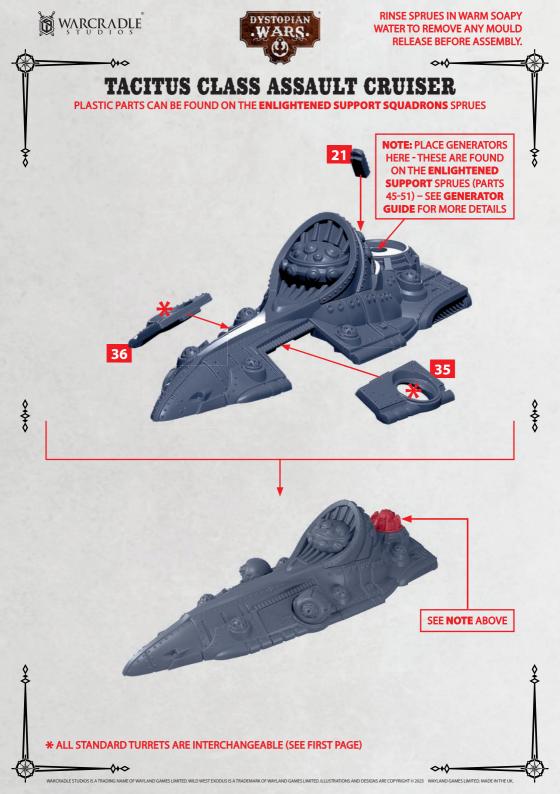

PLASTIC PARTS CAN BE FOUND ON THE ENLIGHTENED SUPPORT SQUADRONS AND ENLIGHTENED FRONTLINE SPRUES