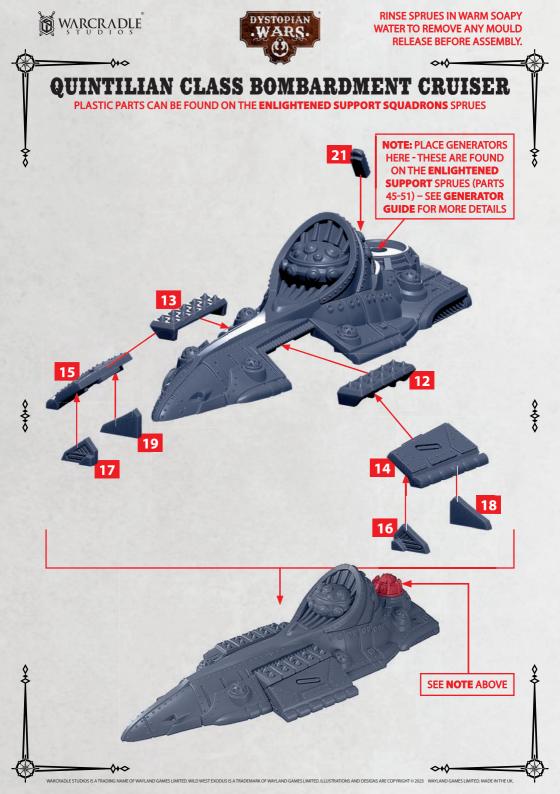

PLASTIC PARTS CAN BE FOUND ON THE ENLIGHTENED SUPPORT SQUADRONS AND ENLIGHTENED FRONTLINE SPRUES