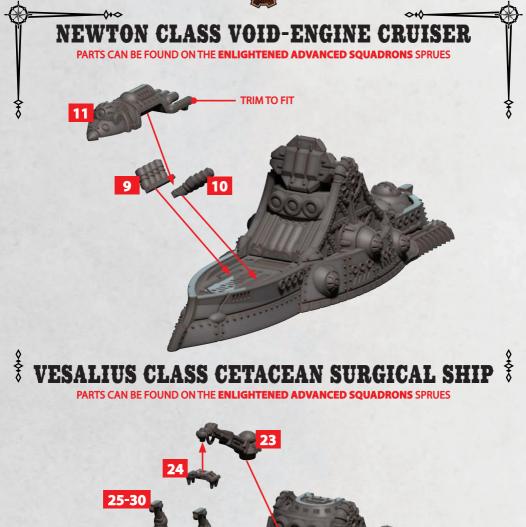

#### **BRIDGE FOR NEWTON CLASS SHIP**

PARTS CAN BE FOUND ON THE ENLIGHTENED ADVANCED SQUADRONS SPRUES