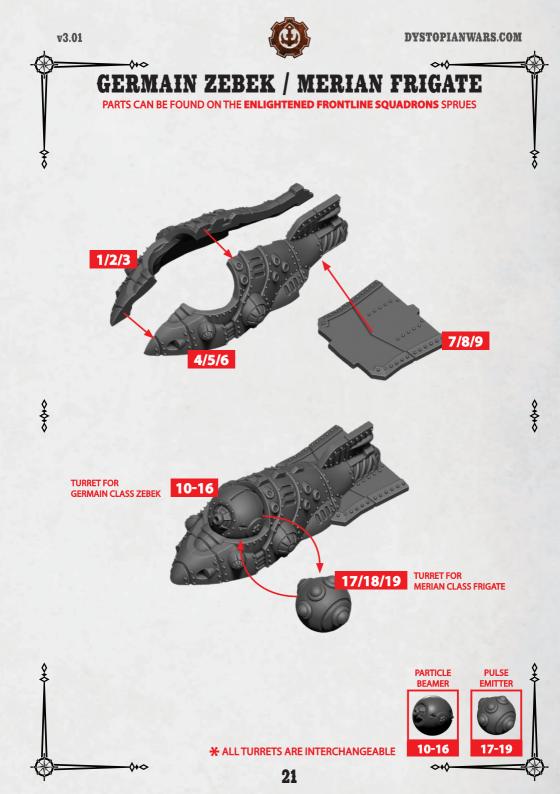

21

PULSE

EMITTER

17-19

0+0

PARTS CAN BE FOUND ON THE ENLIGHTENED SUPPORT SQUADRONS SPRUES

• PLACE GENERATORS HERE. GENERATORS ARE FOUND ON THE ENLIGHTENED SUPPORT SPRUES, PARTS 45-51.

-0+0

#### TACITUS CLASS ASSAULT CRUISER

PARTS CAN BE FOUND ON THE ENLIGHTENED SUPPORT SQUADRONS SPRUES

• PLACE GENERATORS HERE. GENERATORS ARE FOUND ON THE ENLIGHTENED SUPPORT SPRUES, PARTS 45-51.

\* ALL TURRETS ARE INTERCHANGEABLE

PULSE EMITTER IS AVAILABLE ON THE ENLIGHTENED FRONTLINE SPRUE

PARTICLE

BEAMER

41-44

<>+♦

-0+0-