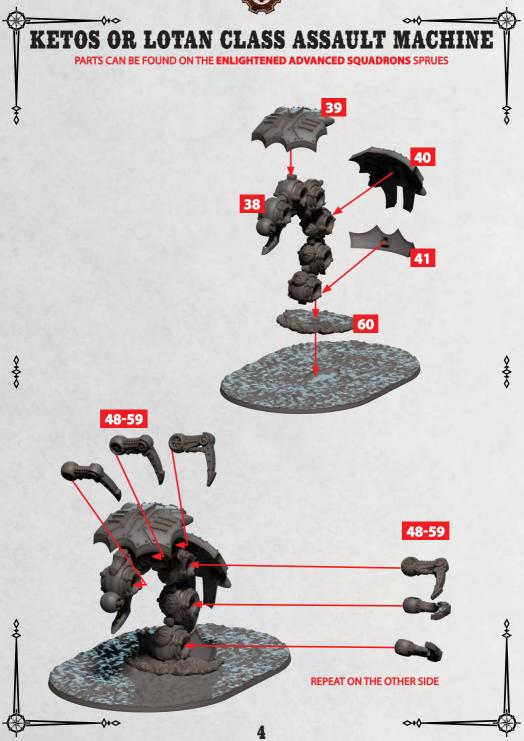

# LOTAN CLASS ASSAULT MACHINE

PARTS CAN BE FOUND ON THE ENLIGHTENED ADVANCED SQUADRONS SPRUES

-0+0-

0+0