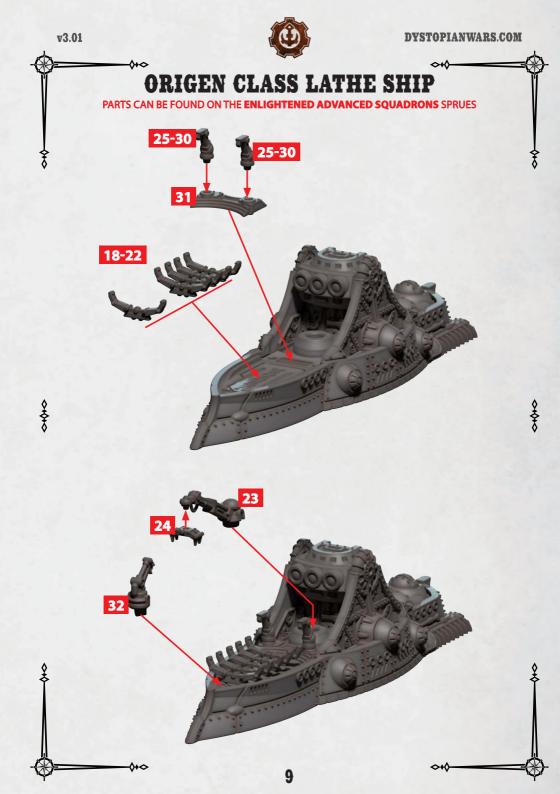

# LOTAN CLASS ASSAULT MACHINE

PARTS CAN BE FOUND ON THE ENLIGHTENED ADVANCED SQUADRONS SPRUES



-0+0-



0+0

#### **ENLIGHTENED ESCORT**

PARTS CAN BE FOUND ON THE ENLIGHTENED ADVANCED SQUADRONS SPRUES



#### **BRIDGE FOR NEWTON CLASS SHIP**

PARTS CAN BE FOUND ON THE ENLIGHTENED ADVANCED SQUADRONS SPRUES

# NOTE PARTS PLACEMENT



 $\sim$ 



0+0







~~~~ No. **BRIDGE FOR ORIGEN OR VESALIUS CLASS SHIP** PARTS CAN BE FOUND ON THE ENLIGHTENED ADVANCED SQUADRONS SPRUES

#### NOTE PARTS PLACEMENT







v3.01





25-30

25-30





10





#### SUPPORT SHIP HULL

PARTS CAN BE FOUND ON THE ENLIGHTENED SUPPORT SQUADRONS SPRUES











35

**STURGINIUM** 

AGITATOR

39-40

0+0

14

21

PULSE

EMITTER

17-19

0+0



PARTS CAN BE FOUND ON THE ENLIGHTENED SUPPORT SQUADRONS SPRUES

• PLACE GENERATORS HERE. GENERATORS ARE FOUND ON THE ENLIGHTENED SUPPORT SPRUES, PARTS 45-51.

-0+0

#### TACITUS CLASS ASSAULT CRUISER

PARTS CAN BE FOUND ON THE ENLIGHTENED SUPPORT SQUADRONS SPRUES

• PLACE GENERATORS HERE. GENERATORS ARE FOUND ON THE ENLIGHTENED SUPPORT SPRUES, PARTS 45-51.

\* ALL TURRETS ARE INTERCHANGEABLE

PULSE EMITTER IS AVAILABLE ON THE ENLIGHTENED FRONTLINE SPRUE

PARTICLE

BEAMER

41-44

<>+♦



-0+0-

















### LOVELACE CLASS CRUISER

#### PARTS CAN BE FOUND ON THE ENLIGHTENED FRONTLI