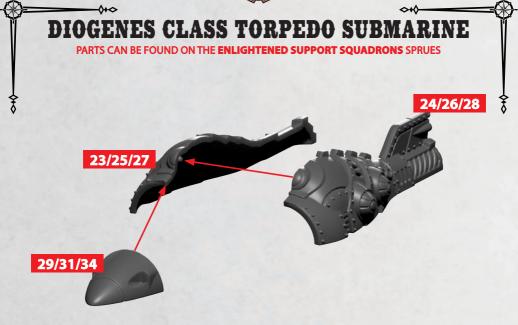

#### **PRAXILLA CLASS HUNTER SUBMARINE**

PARTS CAN BE FOUND ON THE ENLIGHTENED SUPPORT SQUADRONS SPRUES