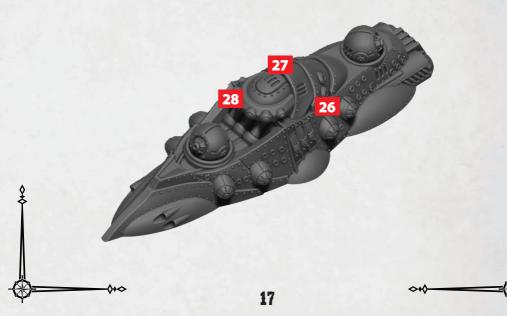

# STILETTO CLASS FAST CRUISER

PARTS CAN BE FOUND ON THE ENLIGHTENED FRONTLINE SQUADRONS SPRUES

0+0