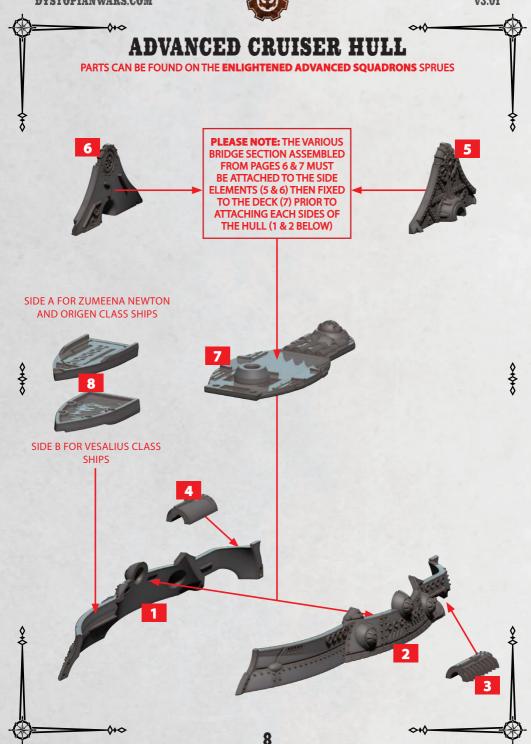

# NOTE PARTS PLACEMENT

 $\sim$ 

0+0

~~~~ No. **BRIDGE FOR ORIGEN OR VESALIUS CLASS SHIP** PARTS CAN BE FOUND ON THE ENLIGHTENED ADVANCED SQUADRONS SPRUES