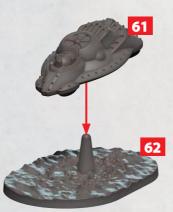

# LOTAN CLASS ASSAULT MACHINE

PARTS CAN BE FOUND ON THE ENLIGHTENED ADVANCED SQUADRONS SPRUES

-0+0-

0+0