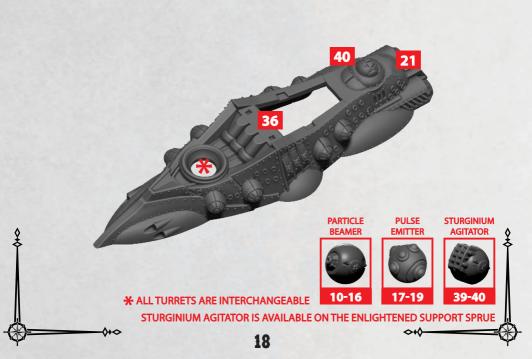

#### SUPPORT SHIP HULL

PARTS CAN BE FOUND ON THE ENLIGHTENED SUPPORT SQUADRONS SPRUES

35

**STURGINIUM** 

AGITATOR

39-40

0+0

14

21

PULSE

EMITTER

17-19

0+0

PARTS CAN BE FOUND ON THE ENLIGHTENED SUPPORT SQUADRONS SPRUES

• PLACE GENERATORS HERE. GENERATORS ARE FOUND ON THE ENLIGHTENED SUPPORT SPRUES, PARTS 45-51.

-0+0