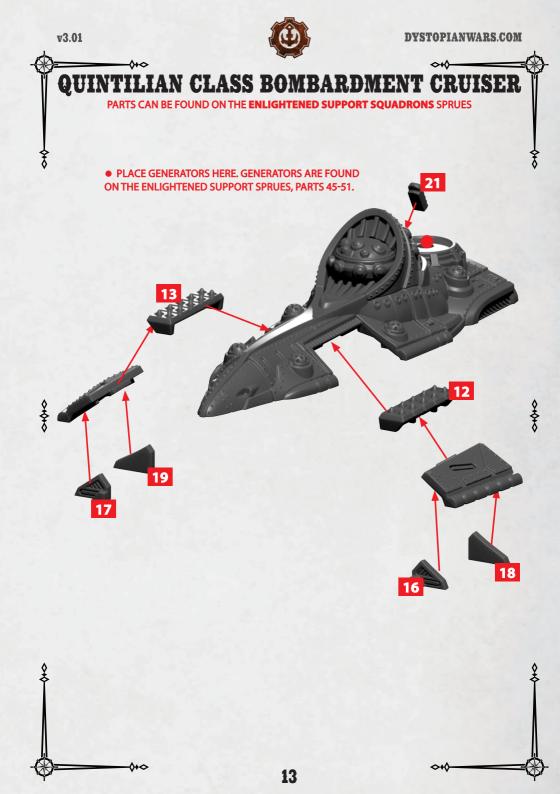

#### TACITUS CLASS ASSAULT CRUISER

PARTS CAN BE FOUND ON THE ENLIGHTENED SUPPORT SQUADRONS SPRUES

• PLACE GENERATORS HERE. GENERATORS ARE FOUND ON THE ENLIGHTENED SUPPORT SPRUES, PARTS 45-51.

\* ALL TURRETS ARE INTERCHANGEABLE