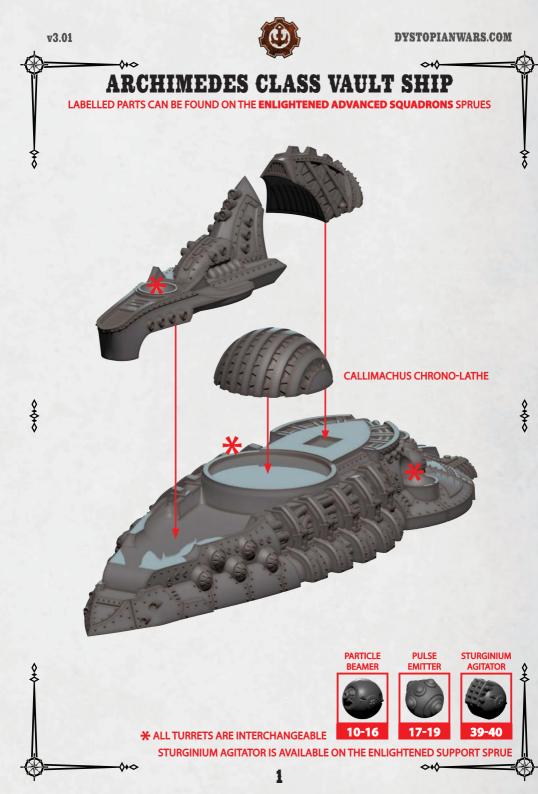

# LOTAN CLASS ASSAULT MACHINE

PARTS CAN BE FOUND ON THE ENLIGHTENED ADVANCED SQUADRONS SPRUES

-0+0-

0+0