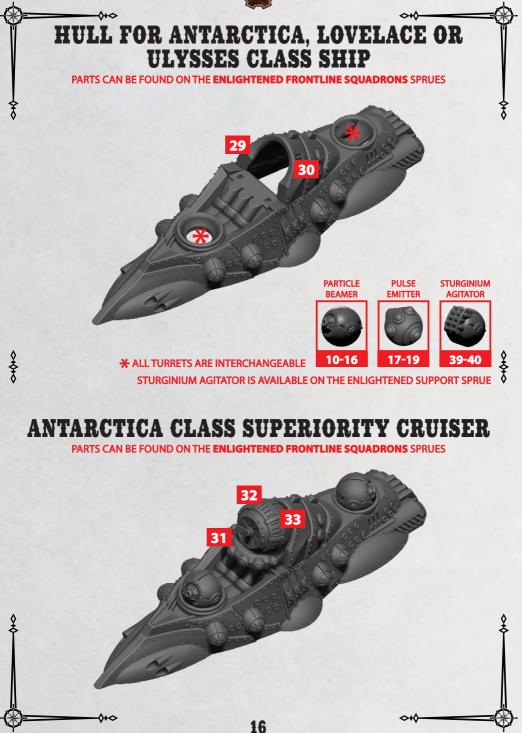

### LOVELACE CLASS CRUISER

#### PARTS CAN BE FOUND ON THE ENLIGHTENED FRONTLINE SQUADRONS SPRUES

2000

# HULL FOR COPERNICUS, CHATELET OR STILETTO CLASS SHIP

PARTS CAN BE FOUND ON THE ENLIGHTENED FRONTLINE SQUADRONS SPRUES

v3.01

**\$** 

v3.01

-\$+\$ HULL FOR COPERNICUS, CHATELET OR STILETTO CLASS SHIP

PARTS CAN BE FOUND ON THE ENLIGHTENED FRONTLINE SQUADRONS SPRUES

## **COPERNICUS CLASS HEAVY CRUISER**

PARTS CAN BE FOUND ON THE ENLIGHTENED FRONTLINE SQUADRONS SPRUES

-0+0-

## **CHATALET CLASS RECON CRUISER**

PARTS CAN BE FOUND ON THE ENLIGHTENED FRONTLINE SQUADRONS SPRUES

# STILETTO CLASS FAST CRUISER

PARTS CAN BE FOUND ON THE ENLIGHTENED FRONTLINE SQUADRONS SPRUES

0+0