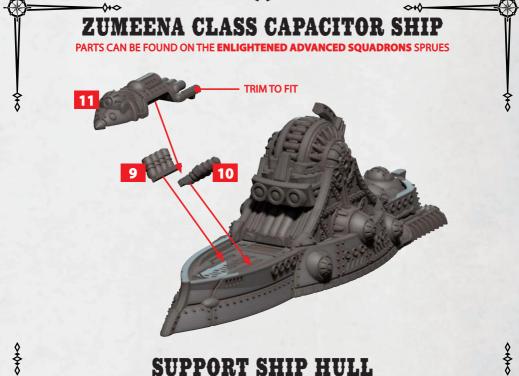

#### SUPPORT SHIP HULL

PARTS CAN BE FOUND ON THE ENLIGHTENED SUPPORT SQUADRONS SPRUES

35

**STURGINIUM** 

AGITATOR

39-40

0+0

14