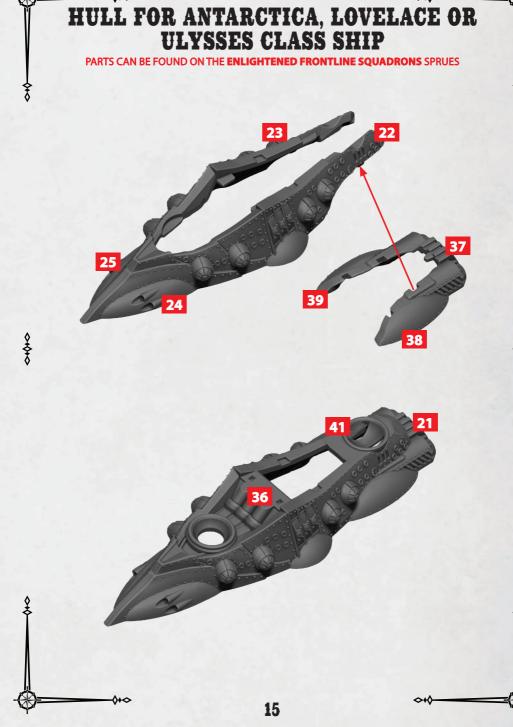

# HULL FOR COPERNICUS, CHATELET OR STILETTO CLASS SHIP

PARTS CAN BE FOUND ON THE ENLIGHTENED FRONTLINE SQUADRONS SPRUES

v3.01

**\$** 

v3.01

-\$+\$ HULL FOR COPERNICUS, CHATELET OR STILETTO CLASS SHIP

PARTS CAN BE FOUND ON THE ENLIGHTENED FRONTLINE SQUADRONS SPRUES