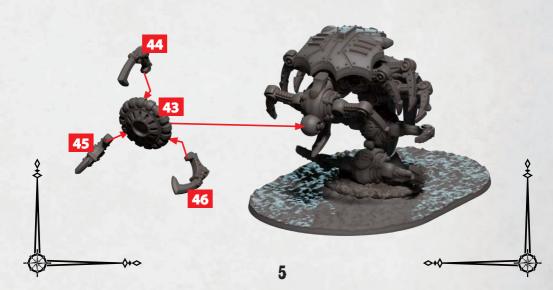

# LOTAN CLASS ASSAULT MACHINE

PARTS CAN BE FOUND ON THE ENLIGHTENED ADVANCED SQUADRONS SPRUES

-0+0-

0+0