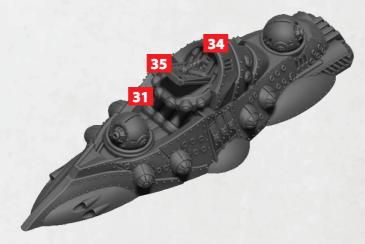

## **CHATALET CLASS RECON CRUISER**

PARTS CAN BE FOUND ON THE ENLIGHTENED FRONTLINE SQUADRONS SPRUES