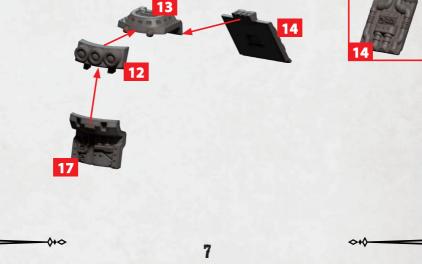

#### **BRIDGE FOR NEWTON CLASS SHIP**

PARTS CAN BE FOUND ON THE ENLIGHTENED ADVANCED SQUADRONS SPRUES