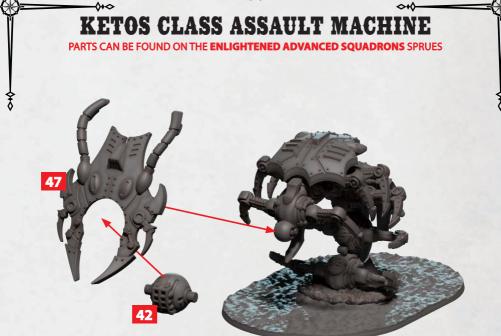

# LOTAN CLASS ASSAULT MACHINE

PARTS CAN BE FOUND ON THE ENLIGHTENED ADVANCED SQUADRONS SPRUES

-0+0-

0+0