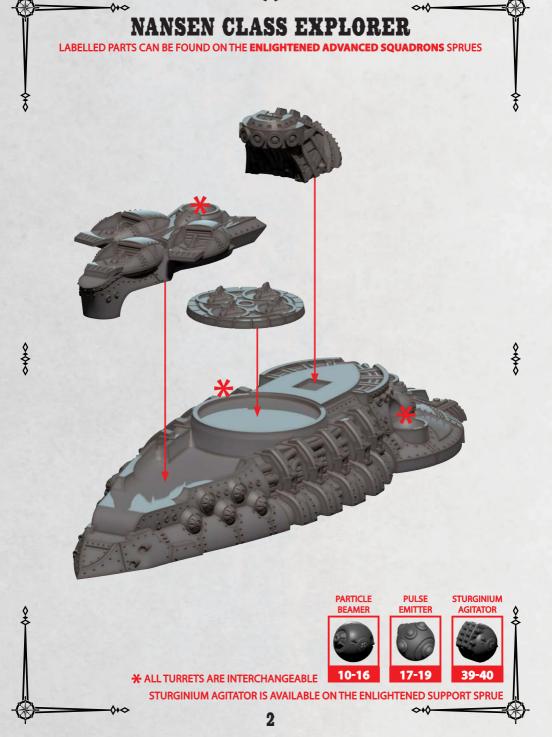

#### **ENLIGHTENED ESCORT**

PARTS CAN BE FOUND ON THE ENLIGHTENED ADVANCED SQUADRONS SPRUES

#### **BRIDGE FOR NEWTON CLASS SHIP**

PARTS CAN BE FOUND ON THE ENLIGHTENED ADVANCED SQUADRONS SPRUES