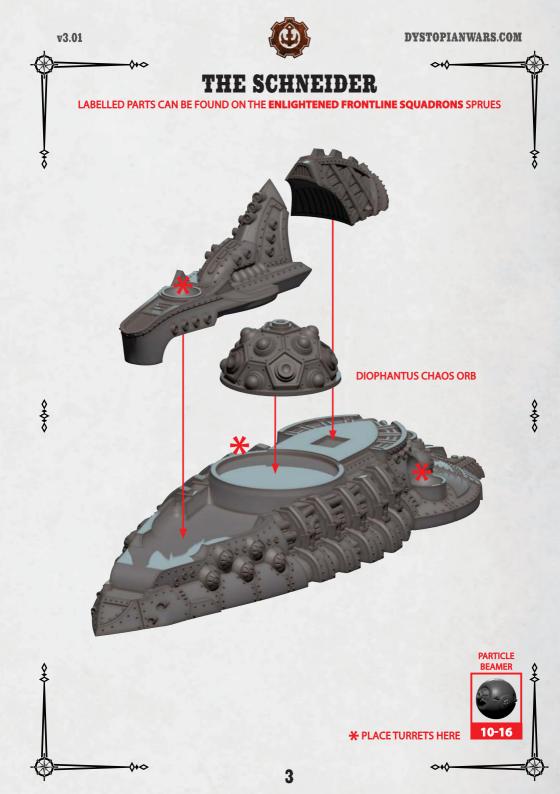

#### TACITUS CLASS ASSAULT CRUISER

PARTS CAN BE FOUND ON THE ENLIGHTENED SUPPORT SQUADRONS SPRUES

• PLACE GENERATORS HERE. GENERATORS ARE FOUND ON THE ENLIGHTENED SUPPORT SPRUES, PARTS 45-51.

\* ALL TURRETS ARE INTERCHANGEABLE

PULSE EMITTER IS AVAILABLE ON THE ENLIGHTENED FRONTLINE SPRUE

PARTICLE

BEAMER

41-44

<>+♦

-0+0-