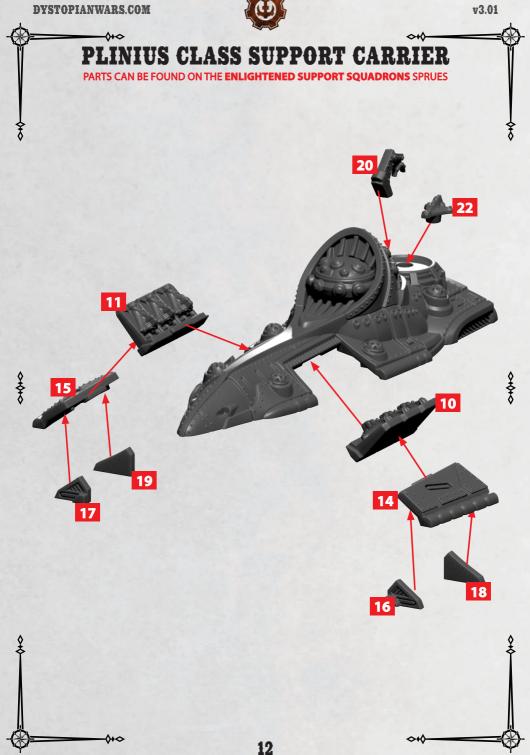

21

PULSE

EMITTER

17-19

0+0

PARTS CAN BE FOUND ON THE ENLIGHTENED SUPPORT SQUADRONS SPRUES

• PLACE GENERATORS HERE. GENERATORS ARE FOUND ON THE ENLIGHTENED SUPPORT SPRUES, PARTS 45-51.

-0+0