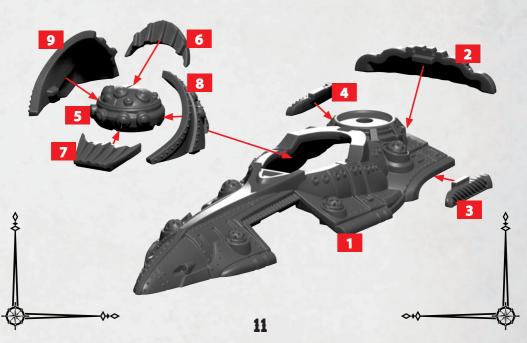

#### SUPPORT SHIP HULL

PARTS CAN BE FOUND ON THE ENLIGHTENED SUPPORT SQUADRONS SPRUES

35

**STURGINIUM** 

AGITATOR

39-40

0+0

14