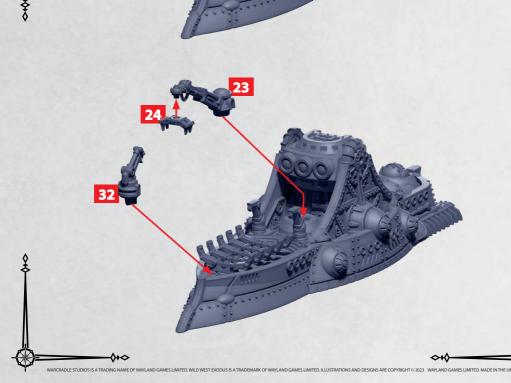

### **ADVANCED CRUISER HULL**

PARTS CAN BE FOUND ON THE ENLIGHTENED ADVANCED SQUADRONS SPRUES

PLEASE NOTE: THE VARIOUS BRIDGE SECTION ASSEMBLED FROM PAGES 6 & 7 MUST BE ATTACHED TO THE SIDE ELEMENTS (5 & 6) THEN FIXED TO THE DECK (7) PRIOR TO ATTACHING EACH SIDES OF THE HULL (1 & 2 BELOW)