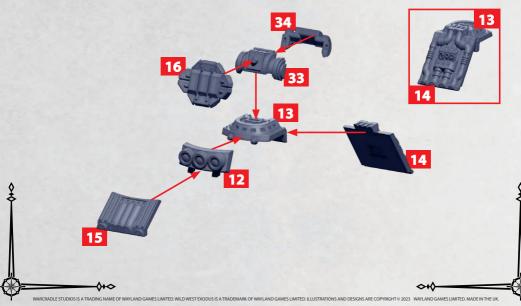

# **ORIGEN CLASS LATHE SHIP**

PARTS CAN BE FOUND ON THE ENLIGHTENED ADVANCED SQUADRONS SPRUES

25-30

### **VESALIUS CLASS CETACEAN SURGICAL SHIP**

#### PARTS CAN BE FOUND ON THE ENLIGHTENED ADVANCED SQUADRONS SPRUES

WARCRADLE S T U D I O S

-0+0-

**∆**+∽

WAYLAND GAMES LIMITED. WILD WEST EXODUS IS A TRADEMARK OF W

ADLE STUDIOS IS A T

RINSE SPRUES IN WARM SOAPY WATER TO REMOVE ANY MOULD RELEASE BEFORE ASSEMBLY.