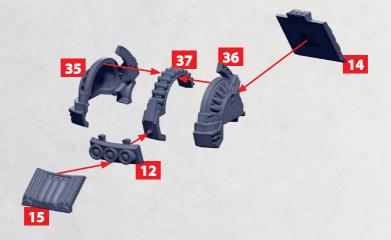

### **ADVANCED CRUISER HULL**

PARTS CAN BE FOUND ON THE ENLIGHTENED ADVANCED SQUADRONS SPRUES

PLEASE NOTE: THE VARIOUS BRIDGE SECTION ASSEMBLED FROM PAGES 6 & 7 MUST BE ATTACHED TO THE SIDE ELEMENTS (5 & 6) THEN FIXED TO THE DECK (7) PRIOR TO ATTACHING EACH SIDES OF THE HULL (1 & 2 BELOW)