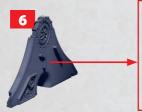

#### NOTE PARTS PLACEMENT

WARCRADLE STUDDIOS

0+0

RINSE SPRUES IN WARM SOAPY WATER TO REMOVE ANY MOULD RELEASE BEFORE ASSEMBLY.

**BRIDGE FOR ZUMEENA CLASS SHIP** 

PARTS CAN BE FOUND ON THE ENLIGHTENED ADVANCED SQUADRONS SPRUES