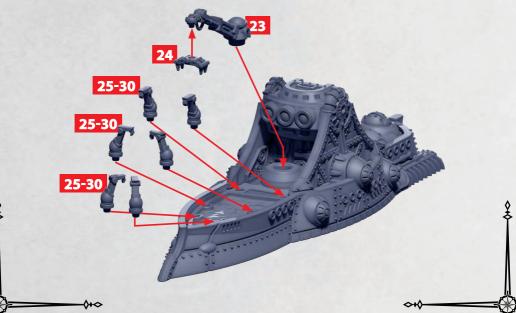

### **VESALIUS CLASS CETACEAN SURGICAL SHIP**

#### PARTS CAN BE FOUND ON THE ENLIGHTENED ADVANCED SQUADRONS SPRUES

WARCRADLE S T U D I O S

-0+0-

**∆**+∽

WAYLAND GAMES LIMITED. WILD WEST EXODUS IS A TRADEMARK OF W

ADLE STUDIOS IS A T

RINSE SPRUES IN WARM SOAPY WATER TO REMOVE ANY MOULD RELEASE BEFORE ASSEMBLY.