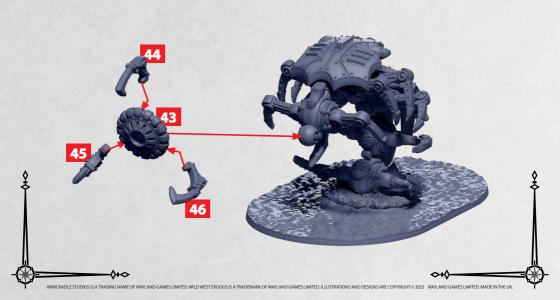

#### -0+0 **KETOS OR LOTAN CLASSASSAULT MACHINE**

PARTS CAN BE FOUND ON THE ENLIGHTENED ADVANCED SQUADRONS SPRUES

2000

-0+0

RINSE SPRUES IN WARM SOAPY WATER TO REMOVE ANY MOULD RELEASE BEFORE ASSEMBLY.

# **KETOS CLASS ASSAULT MACHINE**

PARTS CAN BE FOUND ON THE ENLIGHTENED ADVANCED SQUADRONS SPRUES

#### LOTAN CLASS ASSAULT MACHINE PARTS CAN BE FOUND ON THE ENLIGHTENED ADVANCED SQUADRONS SPRUES

WARCRADLE STUDDIOS

2000

\$+0

RINSE SPRUES IN WARM SOAPY WATER TO REMOVE ANY MOULD RELEASE BEFORE ASSEMBLY.