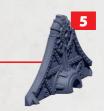

# BRIDGE FOR NEWTON CLASS SHIP

PARTS CAN BE FOUND ON THE ENLIGHTENED ADVANCED SQUADRONS SPRUES