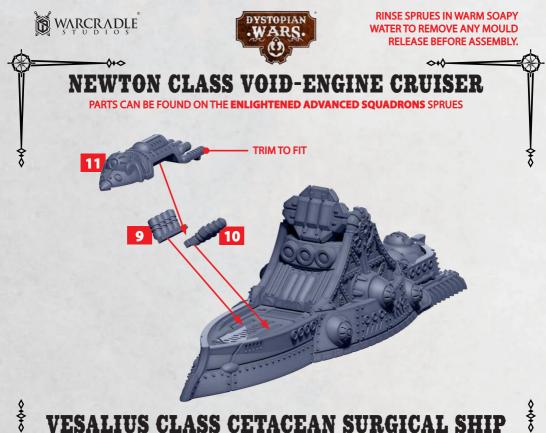

# BRIDGE FOR NEWTON CLASS SHIP

PARTS CAN BE FOUND ON THE ENLIGHTENED ADVANCED SQUADRONS SPRUES

### **VESALIUS CLASS CETACEAN SURGICAL SHIP**