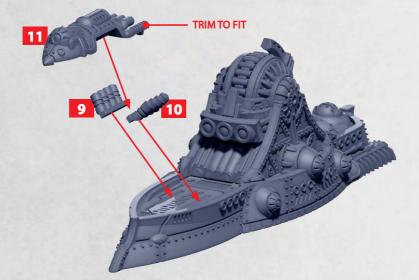

# BRIDGE FOR NEWTON CLASS SHIP

PARTS CAN BE FOUND ON THE ENLIGHTENED ADVANCED SQUADRONS SPRUES

### **VESALIUS CLASS CETACEAN SURGICAL SHIP**