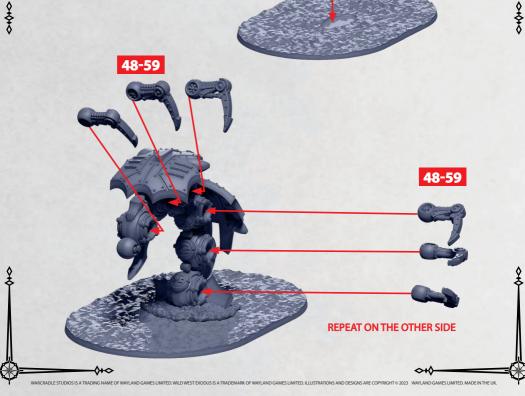

WARCRADLE S T U D I O S

-0+0

18-22

25-30

31

**RINSE SPRUES IN WARM SOAPY** WATER TO REMOVE ANY MOULD **RELEASE BEFORE ASSEMBLY.** 

0+0