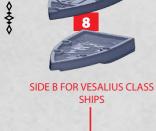

### **VESALIUS CLASS CETACEAN SURGICAL SHIP**

#### PARTS CAN BE FOUND ON THE ENLIGHTENED ADVANCED SQUADRONS SPRUES

WARCRADLE S T U D I O S

-0+0-

**∆**+∽

WAYLAND GAMES LIMITED. WILD WEST EXODUS IS A TRADEMARK OF W

ADLE STUDIOS IS A T

RINSE SPRUES IN WARM SOAPY WATER TO REMOVE ANY MOULD RELEASE BEFORE ASSEMBLY.