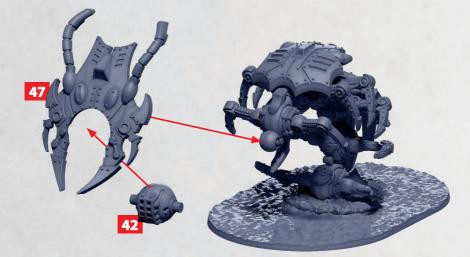

#### -0+0 **KETOS OR LOTAN CLASSASSAULT MACHINE**

PARTS CAN BE FOUND ON THE ENLIGHTENED ADVANCED SQUADRONS SPRUES

2000

-0+0

RINSE SPRUES IN WARM SOAPY WATER TO REMOVE ANY MOULD RELEASE BEFORE ASSEMBLY.

# **KETOS CLASS ASSAULT MACHINE**

PARTS CAN BE FOUND ON THE ENLIGHTENED ADVANCED SQUADRONS SPRUES

#### LOTAN CLASS ASSAULT MACHINE PARTS CAN BE FOUND ON THE ENLIGHTENED ADVANCED SQUADRONS SPRUES

WARCRADLE STUDDIOS

2000

\$+0

RINSE SPRUES IN WARM SOAPY WATER TO REMOVE ANY MOULD RELEASE BEFORE ASSEMBLY.