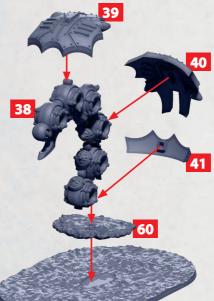

#### -0+0 **KETOS OR LOTAN CLASSASSAULT MACHINE**

PARTS CAN BE FOUND ON THE ENLIGHTENED ADVANCED SQUADRONS SPRUES

2000

-0+0

RINSE SPRUES IN WARM SOAPY WATER TO REMOVE ANY MOULD RELEASE BEFORE ASSEMBLY.

# **KETOS CLASS ASSAULT MACHINE**

PARTS CAN BE FOUND ON THE ENLIGHTENED ADVANCED SQUADRONS SPRUES

#### LOTAN CLASS ASSAULT MACHINE PARTS CAN BE FOUND ON THE ENLIGHTENED ADVANCED SQUADRONS SPRUES

WARCRADLE STUDDIOS

2000

\$+0

RINSE SPRUES IN WARM SOAPY WATER TO REMOVE ANY MOULD RELEASE BEFORE ASSEMBLY.