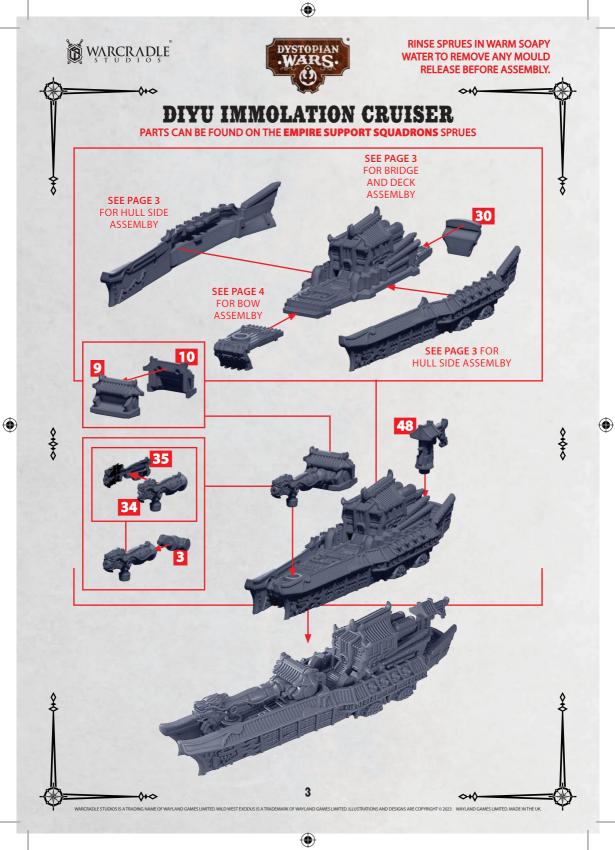

2000

0+0

۲

**RINSE SPRUES IN WARM SOAPY** WATER TO REMOVE ANY MOULD **RELEASE BEFORE ASSEMBLY.** 

۲

0+0

DIYU, YAOJI, MEKONG, WUHAN, LANTAU AND QIANG HULL SIDES ASSEMBLY PARTS CAN BE FOUND ON THE EMPIRE SUPPORT SQUADRONS SPRUES

PARTS CAN BE FOUND ON THE EMPIRE SUPPORT SOUADRONS SPRUES

( )

0+0

۲

**RINSE SPRUES IN WARM SOAPY** WATER TO REMOVE ANY MOULD **RELEASE BEFORE ASSEMBLY.** 

0+0

## DIYU, YAOJI, MEKONG, WUHAN, LANTAU AND QIANG DECK ASSEMBLY PARTS CAN BE FOUND ON THE EMPIRE SUPPORT SQUADRONS SPRUES

۲

## DIYU, YAOJI, MEKONG, WUHAN, LANTAU AND QIANG BOW ASSEMBLY

PARTS CAN BE FOUND ON THE EMPIRE SUPPORT SQUADRONS SPRUES

( )

WARCRADLE

**RINSE SPRUES IN WARM SOAPY** WATER TO REMOVE ANY MOULD **RELEASE BEFORE ASSEMBLY.** 