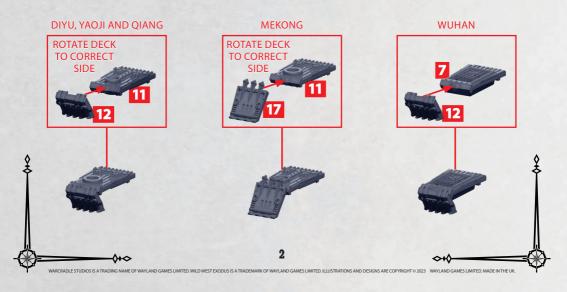

## DIYU, YAOJI, MEKONG, WUHAN, LANTAU AND QIANG DECK ASSEMBLY PARTS CAN BE FOUND ON THE EMPIRE SUPPORT SQUADRONS SPRUES

۲