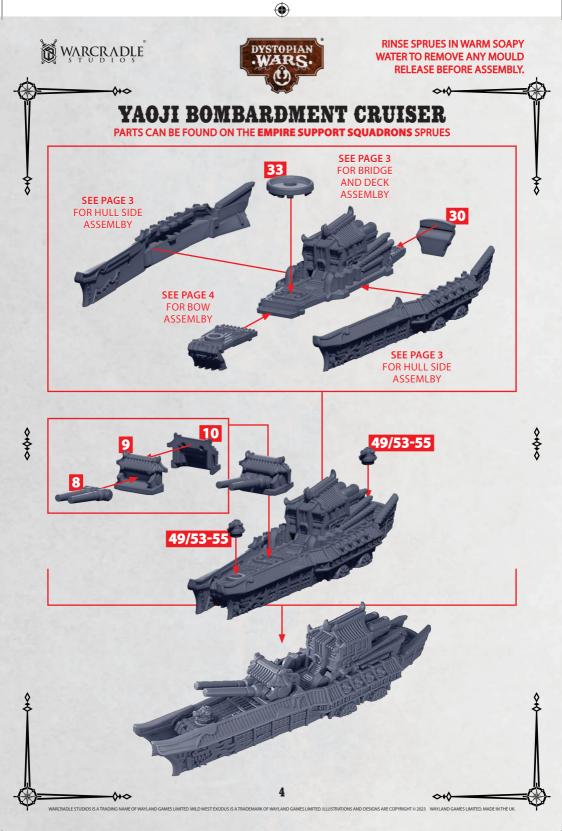

2000

0+0

۲

**RINSE SPRUES IN WARM SOAPY** WATER TO REMOVE ANY MOULD **RELEASE BEFORE ASSEMBLY.** 

۲

0+0

DIYU, YAOJI, MEKONG, WUHAN, LANTAU AND QIANG HULL SIDES ASSEMBLY PARTS CAN BE FOUND ON THE EMPIRE SUPPORT SQUADRONS SPRUES

PARTS CAN BE FOUND ON THE EMPIRE SUPPORT SOUADRONS SPRUES

( )

0+0

۲

**RINSE SPRUES IN WARM SOAPY** WATER TO REMOVE ANY MOULD **RELEASE BEFORE ASSEMBLY.** 

0+0

## DIYU, YAOJI, MEKONG, WUHAN, LANTAU AND QIANG DECK ASSEMBLY PARTS CAN BE FOUND ON THE EMPIRE SUPPORT SQUADRONS SPRUES

۲

## DIYU, YAOJI, MEKONG, WUHAN, LANTAU AND QIANG BOW ASSEMBLY

PARTS CAN BE FOUND ON THE EMPIRE SUPPORT SQUADRONS SPRUES

( )

WARCRADLE

**RINSE SPRUES IN WARM SOAPY** WATER TO REMOVE ANY MOULD **RELEASE BEFORE ASSEMBLY.** 