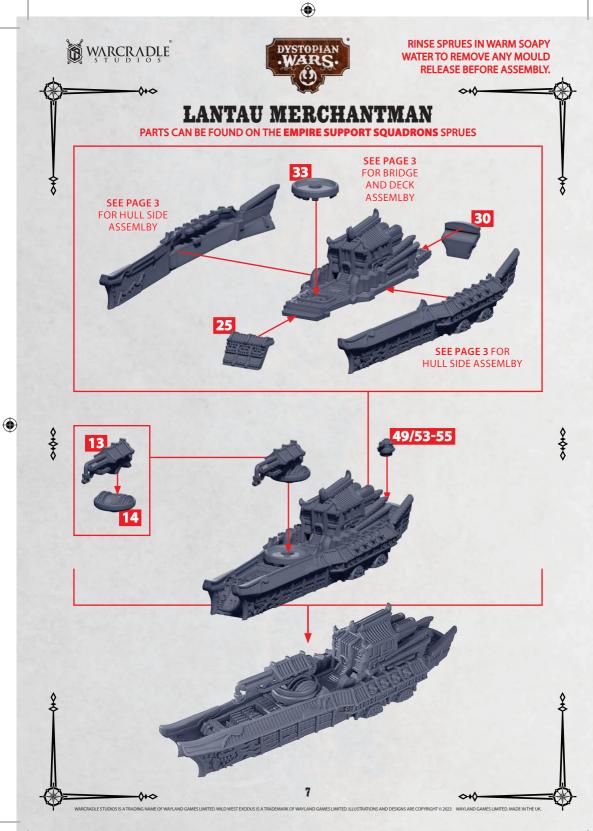

PARTS CAN BE FOUND ON THE EMPIRE SUPPORT SOUADRONS SPRUES

( )

0+0

۲

**RINSE SPRUES IN WARM SOAPY** WATER TO REMOVE ANY MOULD **RELEASE BEFORE ASSEMBLY.** 

0+0