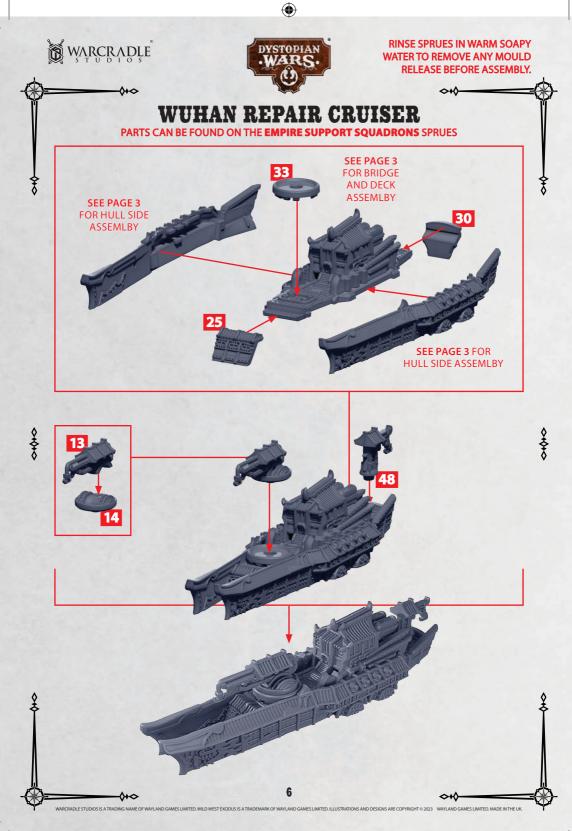

2000

0+0

۲

**RINSE SPRUES IN WARM SOAPY** WATER TO REMOVE ANY MOULD **RELEASE BEFORE ASSEMBLY.** 

۲

0+0

DIYU, YAOJI, MEKONG, WUHAN, LANTAU AND QIANG HULL SIDES ASSEMBLY PARTS CAN BE FOUND ON THE EMPIRE SUPPORT SQUADRONS SPRUES

PARTS CAN BE FOUND ON THE EMPIRE SUPPORT SOUADRONS SPRUES

( )

0+0

۲

**RINSE SPRUES IN WARM SOAPY** WATER TO REMOVE ANY MOULD **RELEASE BEFORE ASSEMBLY.** 

0+0

## DIYU, YAOJI, MEKONG, WUHAN, LANTAU AND QIANG DECK ASSEMBLY PARTS CAN BE FOUND ON THE EMPIRE SUPPORT SQUADRONS SPRUES

۲

## DIYU, YAOJI, MEKONG, WUHAN, LANTAU AND QIANG BOW ASSEMBLY

PARTS CAN BE FOUND ON THE EMPIRE SUPPORT SQUADRONS SPRUES

( )

WARCRADLE

**RINSE SPRUES IN WARM SOAPY** WATER TO REMOVE ANY MOULD **RELEASE BEFORE ASSEMBLY.** 