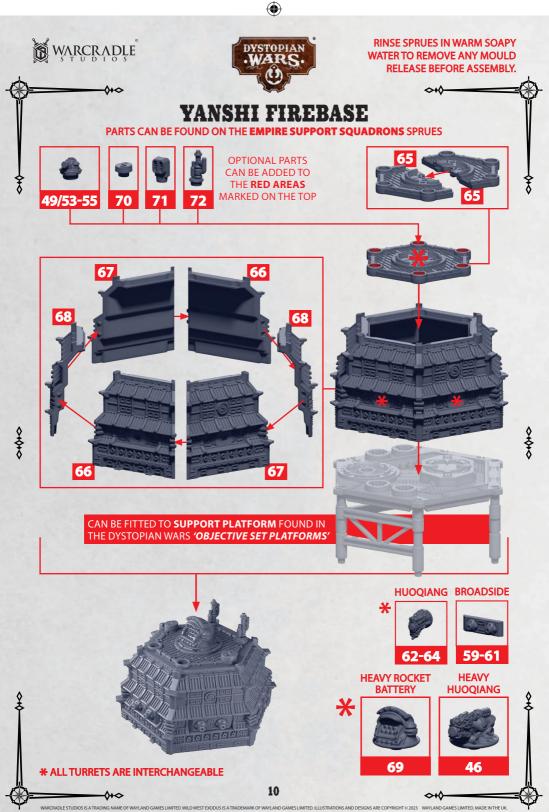

SEMBLY PARTS CAN BE FOUND ON THE EMPIRE SUPPORT SQUADRONS SPRUES





PARTS CAN BE FOUND ON THE EMPIRE SUPPORT SOUADRONS SPRUES



( )



0+0



۲

**RINSE SPRUES IN WARM SOAPY** WATER TO REMOVE ANY MOULD **RELEASE BEFORE ASSEMBLY.** 

0+0

## DIYU, YAOJI, MEKONG, WUHAN, LANTAU AND QIANG DECK ASSEMBLY PARTS CAN BE FOUND ON THE EMPIRE SUPPORT SQUADRONS SPRUES



۲

## DIYU, YAOJI, MEKONG, WUHAN, LANTAU AND QIANG BOW ASSEMBLY

PARTS CAN BE FOUND ON THE EMPIRE SUPPORT SQUADRONS SPRUES



( )













WARCRADLE



**RINSE SPRUES IN WARM SOAPY** WATER TO REMOVE ANY MOULD **RELEASE BEFORE ASSEMBLY.** 



2000

۲





50/56

CORROSIVE BATTERY MORTAR

51/57

GUN

49/53-55

۲

**\*** ALL TURRETS ARE INTERCHANGEABLE

## LANDING TOKEN

PARTS CAN BE FOUND ON THE EMPIRE SUPPORT SQUADRONS SPRUES