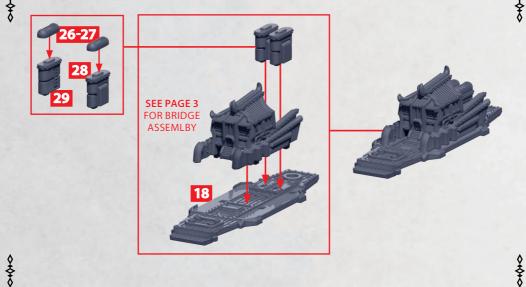

## DIYU, YAOJI, MEKONG, WUHAN, LANTAU AND QIANG DECK ASSEMBLY PARTS CAN BE FOUND ON THE EMPIRE SUPPORT SQUADRONS SPRUES

۲