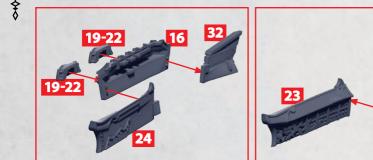

## DIYU, YAOJI, MEKONG, WUHAN, LANTAU AND QIANG BOW ASSEMBLY

PARTS CAN BE FOUND ON THE EMPIRE SUPPORT SQUADRONS SPRUES

( )

WARCRADLE

**RINSE SPRUES IN WARM SOAPY** WATER TO REMOVE ANY MOULD **RELEASE BEFORE ASSEMBLY.** 