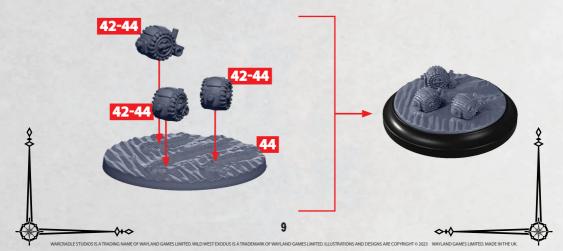

ASSEMBLY PARTS CAN BE FOUND ON THE EMPIRE SUPPORT SQUADRONS SPRUES





PARTS CAN BE FOUND ON THE EMPIRE SUPPORT SOUADRONS SPRUES



( )



0+0



۲

**RINSE SPRUES IN WARM SOAPY** WATER TO REMOVE ANY MOULD **RELEASE BEFORE ASSEMBLY.** 

0+0

## DIYU, YAOJI, MEKONG, WUHAN, LANTAU AND QIANG DECK ASSEMBLY PARTS CAN BE FOUND ON THE EMPIRE SUPPORT SQUADRONS SPRUES



۲

## DIYU, YAOJI, MEKONG, WUHAN, LANTAU AND QIANG BOW ASSEMBLY

PARTS CAN BE FOUND ON THE EMPIRE SUPPORT SQUADRONS SPRUES



( )













WARCRADLE



**RINSE SPRUES IN WARM SOAPY** WATER TO REMOVE ANY MOULD **RELEASE BEFORE ASSEMBLY.** 



2000

۲





50/56

CORROSIVE BATTERY MORTAR

51/57

GUN

49/53-55

۲

**\*** ALL TURRETS ARE INTERCHANGEABLE

## LANDING TOKEN

PARTS CAN BE FOUND ON THE EMPIRE SUPPORT SQUADRONS SPRUES