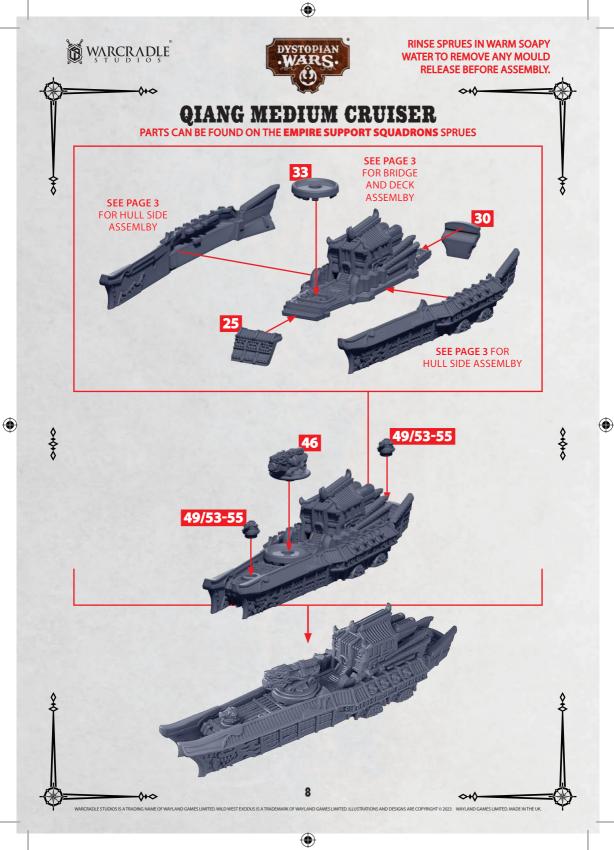

PARTS CAN BE FOUND ON THE EMPIRE SUPPORT SOUADRONS SPRUES

( )

0+0

۲

**RINSE SPRUES IN WARM SOAPY** WATER TO REMOVE ANY MOULD **RELEASE BEFORE ASSEMBLY.** 

0+0