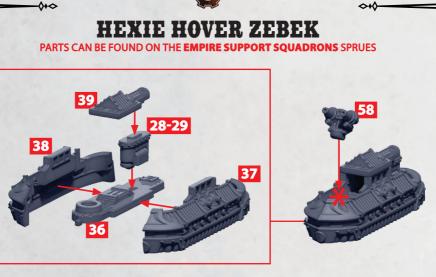

PARTS CAN BE FOUND ON THE EMPIRE SUPPORT SOUADRONS SPRUES

( )

0+0

۲

**RINSE SPRUES IN WARM SOAPY** WATER TO REMOVE ANY MOULD **RELEASE BEFORE ASSEMBLY.** 

0+0