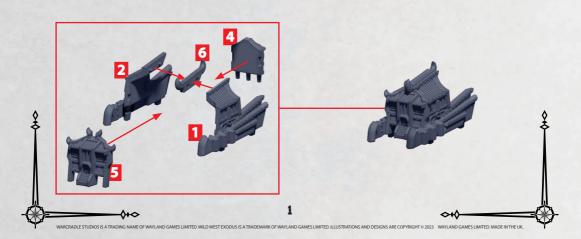

2000

0+0

۲

**RINSE SPRUES IN WARM SOAPY** WATER TO REMOVE ANY MOULD **RELEASE BEFORE ASSEMBLY.** 

۲

0+0

DIYU, YAOJI, MEKONG, WUHAN, LANTAU AND QIANG HULL SIDES ASSEMBLY PARTS CAN BE FOUND ON THE EMPIRE SUPPORT SQUADRONS SPRUES

PARTS CAN BE FOUND ON THE EMPIRE SUPPORT SOUADRONS SPRUES

( )

0+0

۲

**RINSE SPRUES IN WARM SOAPY** WATER TO REMOVE ANY MOULD **RELEASE BEFORE ASSEMBLY.** 

0+0