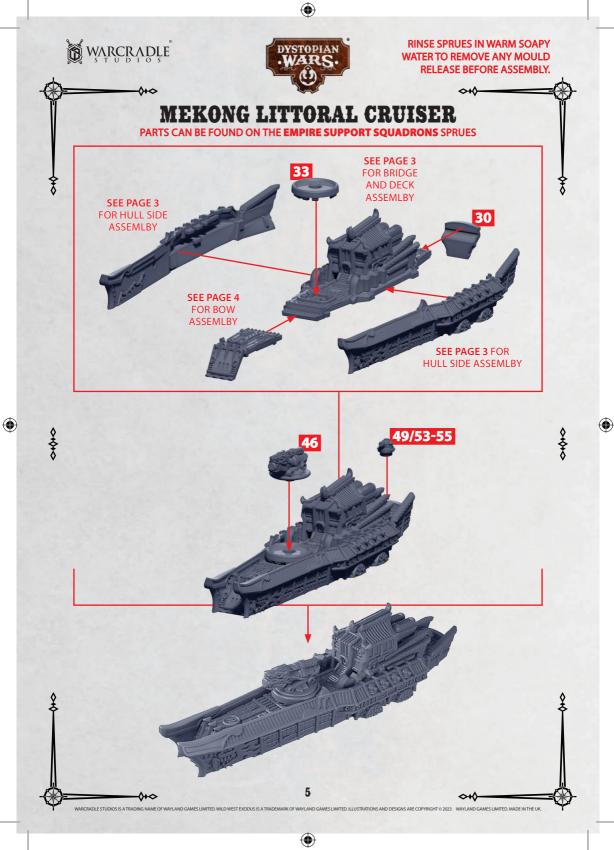

2000

0+0

۲

**RINSE SPRUES IN WARM SOAPY** WATER TO REMOVE ANY MOULD **RELEASE BEFORE ASSEMBLY.** 

۲

0+0

DIYU, YAOJI, MEKONG, WUHAN, LANTAU AND QIANG HULL SIDES ASSEMBLY PARTS CAN BE FOUND ON THE EMPIRE SUPPORT SQUADRONS SPRUES

PARTS CAN BE FOUND ON THE EMPIRE SUPPORT SOUADRONS SPRUES

( )

0+0

۲

**RINSE SPRUES IN WARM SOAPY** WATER TO REMOVE ANY MOULD **RELEASE BEFORE ASSEMBLY.** 

0+0

## DIYU, YAOJI, MEKONG, WUHAN, LANTAU AND QIANG DECK ASSEMBLY PARTS CAN BE FOUND ON THE EMPIRE SUPPORT SQUADRONS SPRUES

۲

## DIYU, YAOJI, MEKONG, WUHAN, LANTAU AND QIANG BOW ASSEMBLY

PARTS CAN BE FOUND ON THE EMPIRE SUPPORT SQUADRONS SPRUES

( )

WARCRADLE

**RINSE SPRUES IN WARM SOAPY** WATER TO REMOVE ANY MOULD **RELEASE BEFORE ASSEMBLY.** 