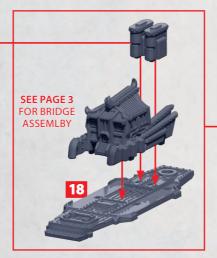

## DIYU, YAOJI, MEKONG, WUHAN, LANTAU AND QIANG BRIDGE ASSEMBLY

RINSE SPRUES IN WARM SOAPY WATER TO REMOVE ANY MOULD RELEASE BEFORE ASSEMBLY.

# DIYU, YAOJI, MEKONG, WUHAN, LANTAU AND QIANG BOW ASSEMBLY

PARTS CAN BE FOUND ON THE **EMPIRE SUPPORT SQUADRONS** SPRUES

RINSE SPRUES IN WARM SOAPY WATER TO REMOVE ANY MOULD RELEASE BEFORE ASSEMBLY.