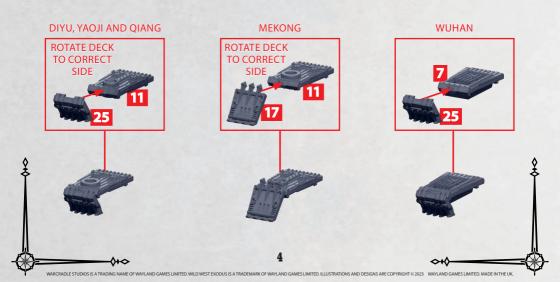

# DIYU, YAOJI, MEKONG, WUHAN, LANTAU AND QIANG DECK ASSEMBLY

PARTS CAN BE FOUND ON THE **EMPIRE SUPPORT SQUADRONS** SPRUES