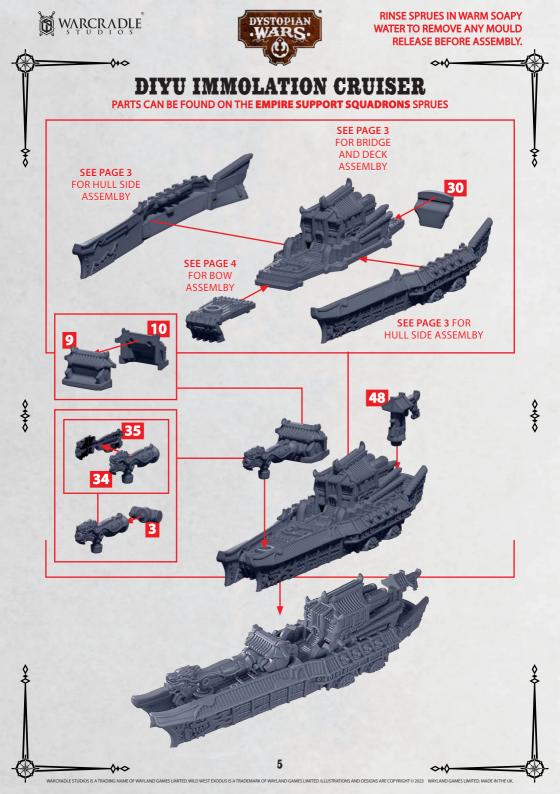

# DIYU, YAOJI, MEKONG, WUHAN, LANTAU AND QIANG HULL SIDES ASSEMBLY PARTS CAN BE FOUND ON THE EMPIRE SUPPORT SQUADRONS SPRUES

## DIYU, YAOJI, MEKONG, WUHAN, LANTAU AND QIANG BRIDGE ASSEMBLY

RINSE SPRUES IN WARM SOAPY WATER TO REMOVE ANY MOULD RELEASE BEFORE ASSEMBLY.

# DIYU, YAOJI, MEKONG, WUHAN, LANTAU AND QIANG DECK ASSEMBLY

PARTS CAN BE FOUND ON THE **EMPIRE SUPPORT SQUADRONS** SPRUES

# DIYU, YAOJI, MEKONG, WUHAN, LANTAU AND QIANG BOW ASSEMBLY

PARTS CAN BE FOUND ON THE **EMPIRE SUPPORT SQUADRONS** SPRUES

RINSE SPRUES IN WARM SOAPY WATER TO REMOVE ANY MOULD RELEASE BEFORE ASSEMBLY.