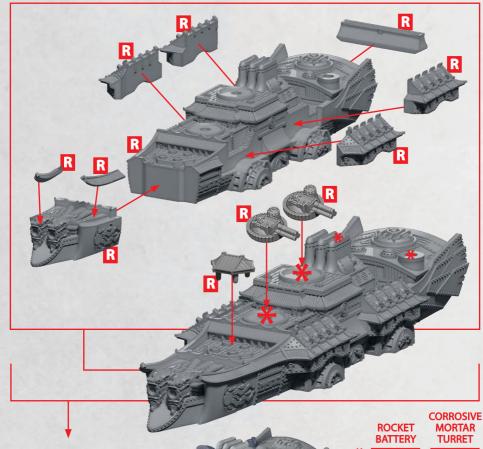

#### **ERGUN BATTLESHIP**

PARTS CAN BE FOUND ON THE **EMPIRE SUPPORT SQUADRONS** SPRUES AS WELL AS **RESIN** PARTS

CORROSIVE MORTAR **TURRET** 

50/56

51/57

**HEAVY ROCKET BATTERY** 

HEAVY GUN BATTERY

**\*** ALL TURRETS ARE INTERCHANGEABLE

**\* ALL TURRETS ARE INTERCHANGEABLE** 

**HEAVY HUOQIANG** 

**HEAVY ROCKET BATTERY** 