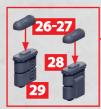

## DIYU, YAOJI, MEKONG, WUHAN, LANTAU AND QIANG BRIDGE ASSEMBLY

RINSE SPRUES IN WARM SOAPY WATER TO REMOVE ANY MOULD RELEASE BEFORE ASSEMBLY.