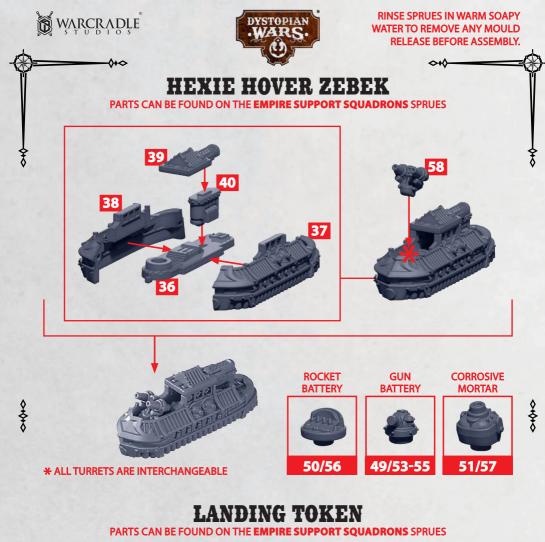

BATTERY** 



RESIN

**\*** ALL TURRETS ARE INTERCHANGEABLE





# DIYU, YAOJI, MEKONG, WUHAN, LANTAU AND QIANG HULL SIDES ASSEMBLY PARTS CAN BE FOUND ON THE EMPIRE SUPPORT SQUADRONS SPRUES









## DIYU, YAOJI, MEKONG, WUHAN, LANTAU AND QIANG BRIDGE ASSEMBLY









RINSE SPRUES IN WARM SOAPY WATER TO REMOVE ANY MOULD RELEASE BEFORE ASSEMBLY.

# DIYU, YAOJI, MEKONG, WUHAN, LANTAU AND QIANG DECK ASSEMBLY

PARTS CAN BE FOUND ON THE **EMPIRE SUPPORT SQUADRONS** SPRUES







# DIYU, YAOJI, MEKONG, WUHAN, LANTAU AND QIANG BOW ASSEMBLY

PARTS CAN BE FOUND ON THE **EMPIRE SUPPORT SQUADRONS** SPRUES









RINSE SPRUES IN WARM SOAPY WATER TO REMOVE ANY MOULD RELEASE BEFORE ASSEMBLY.

### YAOJI BOMBARDMENT CRUISER

PARTS CAN BE FOUND ON THE **EMPIRE SUPPORT SQUADRONS** SPRUES





















**RINSE SPRUES IN WARM SOAPY** WATER TO REMOVE ANY MOULD RELEASE BEFORE ASSEMBLY.

#### YANSHI FIREBASE

PARTS CAN BE FOUND ON THE EMPIRE SUPPORT SQUADRONS SPRUES



**♦** 



70





**OPTIONAL PARTS CAN BE ADDED TO** THE RED AREAS MARKED ON THE TOP





CAN BE FITTED TO SUPPORT PLATFORM FOUND IN THE DYSTOPIAN WARS 'OBJECTIVE SET PLATFORMS'



**\* ALL TURRETS ARE INTERCHANGEABLE** 







**HEAVY HUOQIANG** 





**HEAVY ROCKET BATTERY**