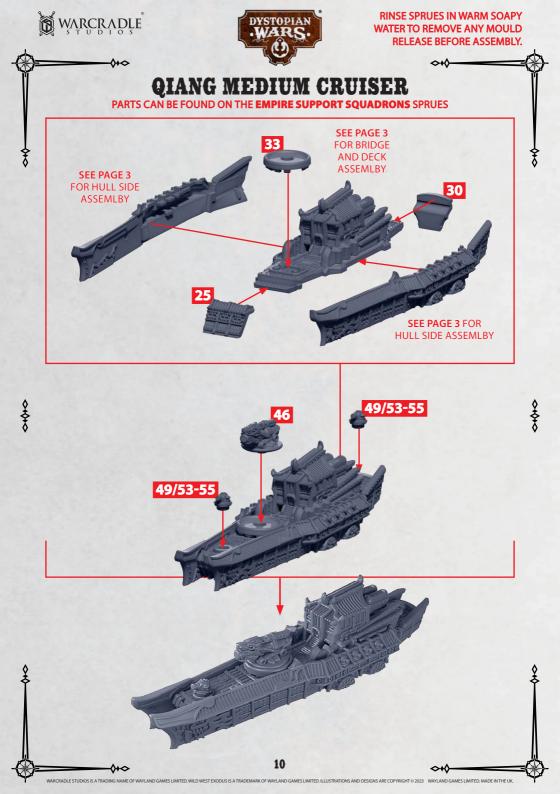

# DIYU, YAOJI, MEKONG, WUHAN, LANTAU AND QIANG HULL SIDES ASSEMBLY PARTS CAN BE FOUND ON THE EMPIRE SUPPORT SQUADRONS SPRUES

## DIYU, YAOJI, MEKONG, WUHAN, LANTAU AND QIANG BRIDGE ASSEMBLY

RINSE SPRUES IN WARM SOAPY WATER TO REMOVE ANY MOULD RELEASE BEFORE ASSEMBLY.

# DIYU, YAOJI, MEKONG, WUHAN, LANTAU AND QIANG DECK ASSEMBLY

PARTS CAN BE FOUND ON THE **EMPIRE SUPPORT SQUADRONS** SPRUES