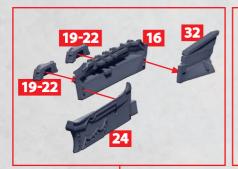

# DIYU, YAOJI, MEKONG, WUHAN, LANTAU AND QIANG HULL SIDES ASSEMBLY PARTS CAN BE FOUND ON THE EMPIRE SUPPORT SQUADRONS SPRUES