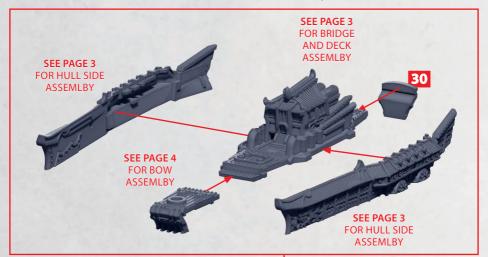

# DIYU, YAOJI, MEKONG, WUHAN, LANTAU AND QIANG HULL SIDES ASSEMBLY PARTS CAN BE FOUND ON THE EMPIRE SUPPORT SQUADRONS SPRUES

## DIYU, YAOJI, MEKONG, WUHAN, LANTAU AND QIANG BRIDGE ASSEMBLY

RINSE SPRUES IN WARM SOAPY WATER TO REMOVE ANY MOULD RELEASE BEFORE ASSEMBLY.

# DIYU, YAOJI, MEKONG, WUHAN, LANTAU AND QIANG BOW ASSEMBLY

PARTS CAN BE FOUND ON THE **EMPIRE SUPPORT SQUADRONS** SPRUES

RINSE SPRUES IN WARM SOAPY WATER TO REMOVE ANY MOULD RELEASE BEFORE ASSEMBLY.