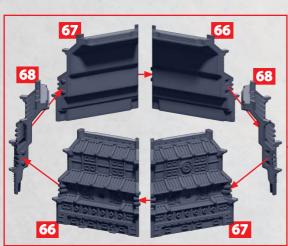

# DIYU, YAOJI, MEKONG, WUHAN, LANTAU AND QIANG HULL SIDES ASSEMBLY PARTS CAN BE FOUND ON THE EMPIRE SUPPORT SQUADRONS SPRUES

## DIYU, YAOJI, MEKONG, WUHAN, LANTAU AND QIANG BRIDGE ASSEMBLY

RINSE SPRUES IN WARM SOAPY WATER TO REMOVE ANY MOULD RELEASE BEFORE ASSEMBLY.

# DIYU, YAOJI, MEKONG, WUHAN, LANTAU AND QIANG DECK ASSEMBLY

PARTS CAN BE FOUND ON THE **EMPIRE SUPPORT SQUADRONS** SPRUES

# DIYU, YAOJI, MEKONG, WUHAN, LANTAU AND QIANG BOW ASSEMBLY

PARTS CAN BE FOUND ON THE **EMPIRE SUPPORT SQUADRONS** SPRUES

RINSE SPRUES IN WARM SOAPY WATER TO REMOVE ANY MOULD RELEASE BEFORE ASSEMBLY.