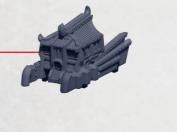

# DIYU, YAOJI, MEKONG, WUHAN, LANTAU AND QIANG DECK ASSEMBLY

PARTS CAN BE FOUND ON THE **EMPIRE SUPPORT SQUADRONS** SPRUES