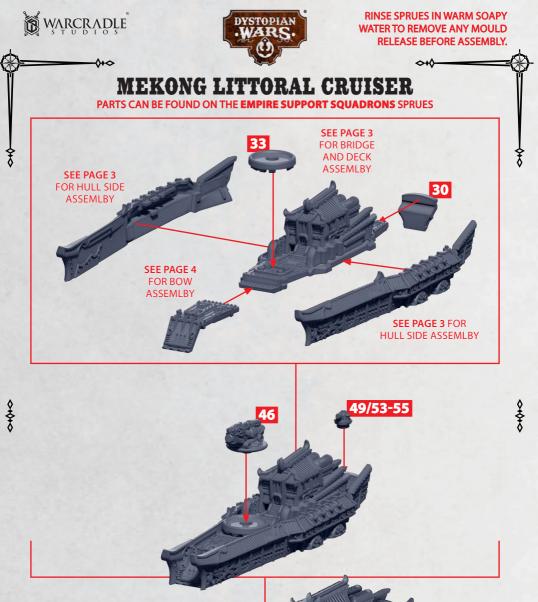

# DIYU, YAOJI, MEKONG, WUHAN, LANTAU AND QIANG HULL SIDES ASSEMBLY PARTS CAN BE FOUND ON THE EMPIRE SUPPORT SQUADRONS SPRUES

## DIYU, YAOJI, MEKONG, WUHAN, LANTAU AND QIANG BRIDGE ASSEMBLY

RINSE SPRUES IN WARM SOAPY WATER TO REMOVE ANY MOULD RELEASE BEFORE ASSEMBLY.

# DIYU, YAOJI, MEKONG, WUHAN, LANTAU AND QIANG DECK ASSEMBLY

PARTS CAN BE FOUND ON THE **EMPIRE SUPPORT SQUADRONS** SPRUES

# DIYU, YAOJI, MEKONG, WUHAN, LANTAU AND QIANG BOW ASSEMBLY

PARTS CAN BE FOUND ON THE **EMPIRE SUPPORT SQUADRONS** SPRUES

RINSE SPRUES IN WARM SOAPY WATER TO REMOVE ANY MOULD RELEASE BEFORE ASSEMBLY.