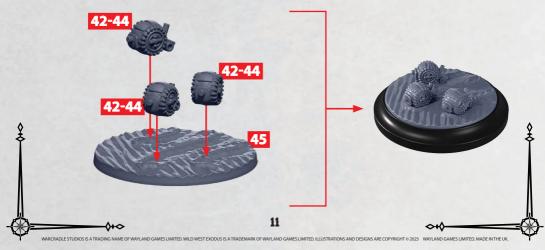

# DIYU, YAOJI, MEKONG, WUHAN, LANTAU AND QIANG DECK ASSEMBLY

PARTS CAN BE FOUND ON THE **EMPIRE SUPPORT SQUADRONS** SPRUES