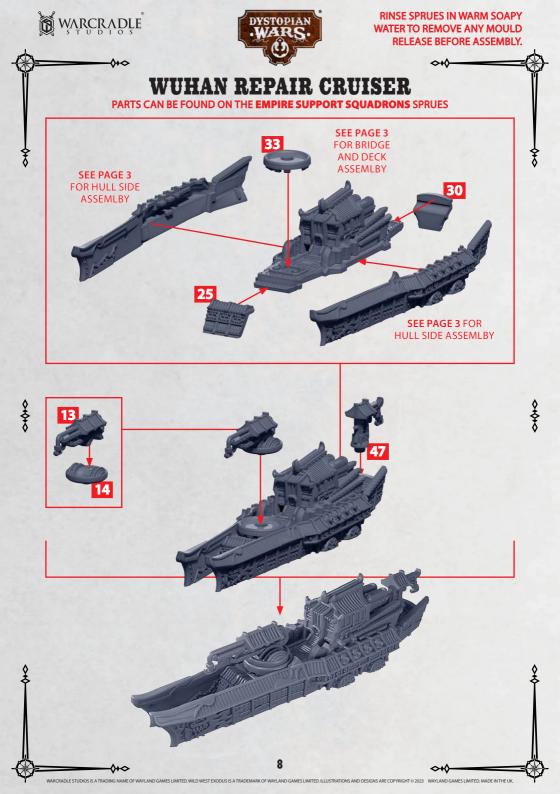

# DIYU, YAOJI, MEKONG, WUHAN, LANTAU AND QIANG HULL SIDES ASSEMBLY PARTS CAN BE FOUND ON THE EMPIRE SUPPORT SQUADRONS SPRUES

## DIYU, YAOJI, MEKONG, WUHAN, LANTAU AND QIANG BRIDGE ASSEMBLY

RINSE SPRUES IN WARM SOAPY WATER TO REMOVE ANY MOULD RELEASE BEFORE ASSEMBLY.

# DIYU, YAOJI, MEKONG, WUHAN, LANTAU AND QIANG DECK ASSEMBLY

PARTS CAN BE FOUND ON THE **EMPIRE SUPPORT SQUADRONS** SPRUES