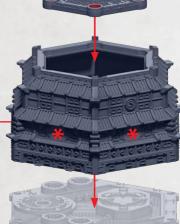

#### YANSHI FIREBASE

PARTS CAN BE FOUND ON THE EMPIRE SUPPORT SQUADRONS SPRUES

**♦** 

70

**OPTIONAL PARTS CAN BE ADDED TO** THE RED AREAS MARKED ON THE TOP

CAN BE FITTED TO SUPPORT PLATFORM FOUND IN THE DYSTOPIAN WARS 'OBJECTIVE SET PLATFORMS'