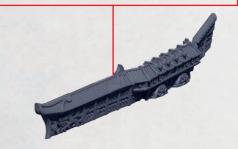

#### **HEILONG BATTLESHIP**

PARTS CAN BE FOUND ON THE **EMPIRE SUPPORT SQUADRONS** SPRUES AS WELL AS **RESIN** PARTS

51/57

**HEAVY GUN BATTERY** 

RESIN

**\*** ALL TURRETS ARE INTERCHANGEABLE