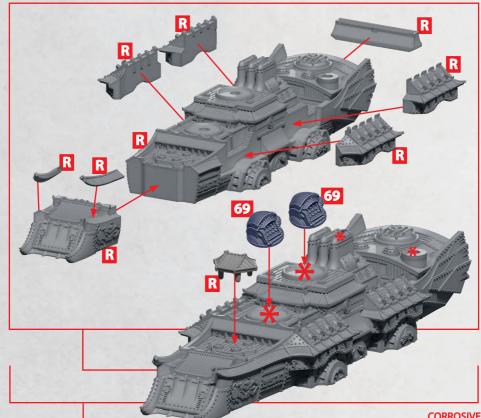

#### **ERGUN BATTLESHIP**

PARTS CAN BE FOUND ON THE **EMPIRE SUPPORT SQUADRONS** SPRUES AS WELL AS **RESIN** PARTS

CORROSIVE MORTAR **TURRET** 

50/56

51/57

**HEAVY ROCKET BATTERY** 

HEAVY GUN BATTERY

**\*** ALL TURRETS ARE INTERCHANGEABLE