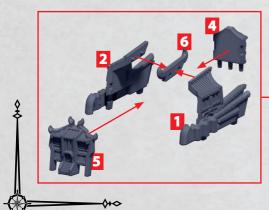

## DIYU, YAOJI, MEKONG, WUHAN, LANTAU AND QIANG BRIDGE ASSEMBLY

RINSE SPRUES IN WARM SOAPY WATER TO REMOVE ANY MOULD RELEASE BEFORE ASSEMBLY.