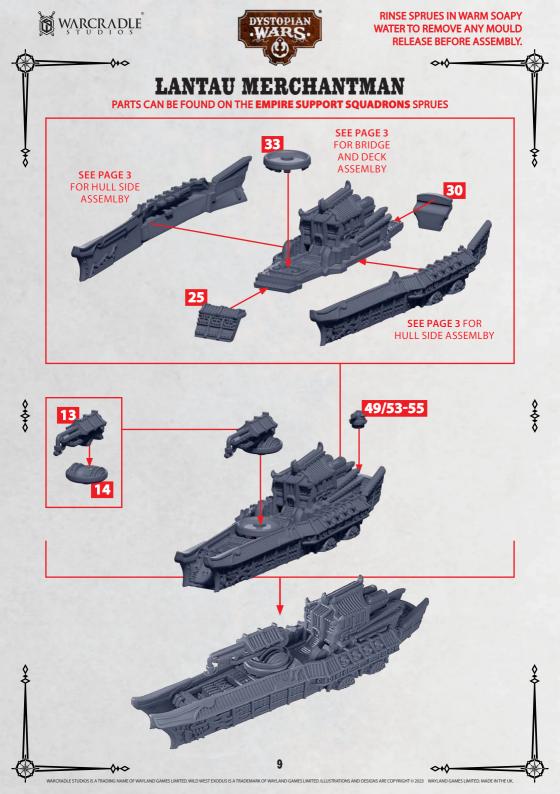

# DIYU, YAOJI, MEKONG, WUHAN, LANTAU AND QIANG HULL SIDES ASSEMBLY PARTS CAN BE FOUND ON THE EMPIRE SUPPORT SQUADRONS SPRUES

## DIYU, YAOJI, MEKONG, WUHAN, LANTAU AND QIANG BRIDGE ASSEMBLY

RINSE SPRUES IN WARM SOAPY WATER TO REMOVE ANY MOULD RELEASE BEFORE ASSEMBLY.

# DIYU, YAOJI, MEKONG, WUHAN, LANTAU AND QIANG DECK ASSEMBLY

PARTS CAN BE FOUND ON THE **EMPIRE SUPPORT SQUADRONS** SPRUES