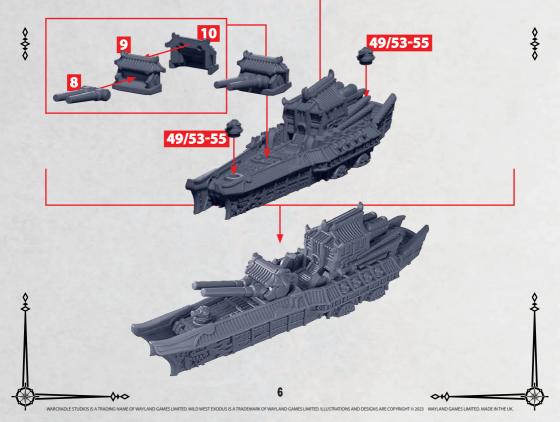

# DIYU, YAOJI, MEKONG, WUHAN, LANTAU AND QIANG HULL SIDES ASSEMBLY PARTS CAN BE FOUND ON THE EMPIRE SUPPORT SQUADRONS SPRUES

## DIYU, YAOJI, MEKONG, WUHAN, LANTAU AND QIANG BRIDGE ASSEMBLY

RINSE SPRUES IN WARM SOAPY WATER TO REMOVE ANY MOULD RELEASE BEFORE ASSEMBLY.

# DIYU, YAOJI, MEKONG, WUHAN, LANTAU AND QIANG DECK ASSEMBLY

PARTS CAN BE FOUND ON THE **EMPIRE SUPPORT SQUADRONS** SPRUES