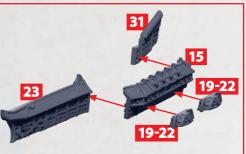

# DIYU, YAOJI, MEKONG, WUHAN, LANTAU AND QIANG HULL SIDES ASSEMBLY PARTS CAN BE FOUND ON THE EMPIRE SUPPORT SQUADRONS SPRUES