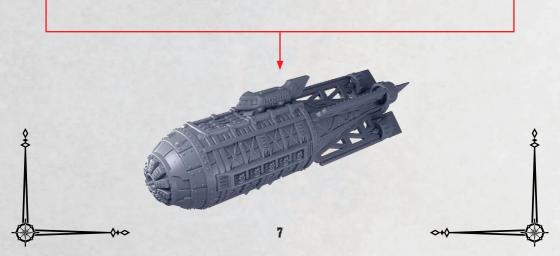

2000

-0+0-

RINSE SPRUES IN WARM SOAPY WATER TO REMOVE ANY MOULD RELEASE BEFORE ASSEMBLY.

0+0

EXCELSIOR HEAVY AIRCRUISER PARTS CAN BE FOUND ON THE UNION AERIAL SQUADRONS SPRUES

 $\Delta + c$ 

47

46