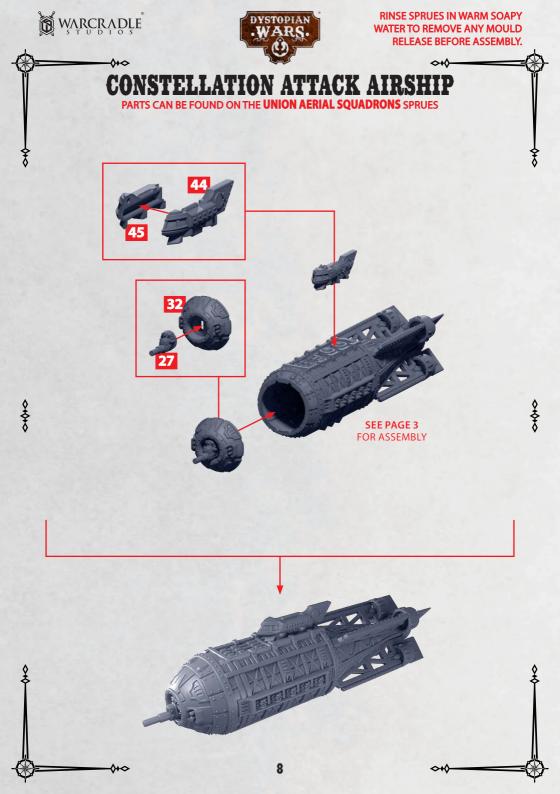

## HULL TO TAIL ASSEMBLY FOR STEWARD, CONSTELLATION, REPUBLIC, TICONDEROGA, RANGER

PARTS CAN BE FOUND ON THE UNION AERIAL SQUADRONS SPRUES

**SEE PAGES 1 AND 2** FOR ASSEMBLY

200

21

0+0

**!! IMPORTANT !! ENSURE YOU HAVE THE RIGHT** UNDERSIDE PANEL FOR YOUR CHOSEN BUILD - PART 14, 37 OR 43 (SEE PAGE 1 FOR DETAILS)