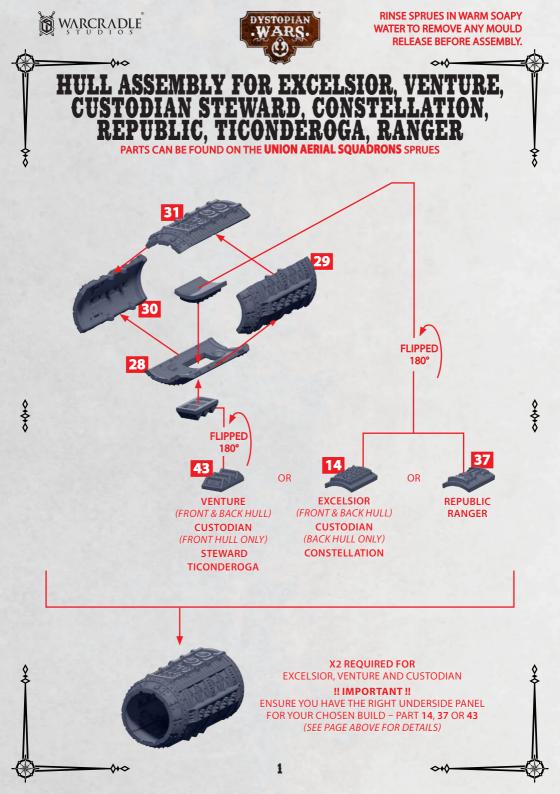

WARCRADLE

**RINSE SPRUES IN WARM SOAPY** WATER TO REMOVE ANY MOULD **RELEASE BEFORE ASSEMBLY.** 