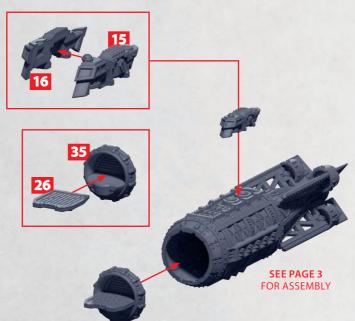

## HULL TO TAIL ASSEMBLY FOR STEWARD, CONSTELLATION, REPUBLIC, TICONDEROGA, RANGER

PARTS CAN BE FOUND ON THE UNION AERIAL SQUADRONS SPRUES

**SEE PAGES 1 AND 2** FOR ASSEMBLY

200

21

0+0

**!! IMPORTANT !! ENSURE YOU HAVE THE RIGHT** UNDERSIDE PANEL FOR YOUR CHOSEN BUILD - PART 14, 37 OR 43 (SEE PAGE 1 FOR DETAILS)

## EXCELSIOR, VENTURE, CUSTODIAN HULLS TO TAIL

PARTS CAN BE FOUND ON THE UNION AERIAL SQUADRONS SPRUES

**SEE ABOVE** 

FOR ASSEMBL

3

**!! IMPORTANT !!** ENSURE YOU HAVE THE RIGHT UNDERSIDE PANELS FOR YOUR CHOSEN BUILD - PART 14, 37 OR 43 (SEE PAGE 1 FOR DETAILS)