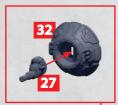

47

46

12

36

**∧**+<>

**!! IMPORTANT !!** CUSTODIAN CARRIES 'TROOPS' PANEL (PART 43) TO BE FITTED TO THE UNDERSIDE OF THE FRONT HULL AND CARRIES 'BOMBS' PANEL (PART 14) TO BE FITTED FROM WITHIN THE REAR HULL'S BASE (SEE PAGE 1 FOR ASSEMBLY)