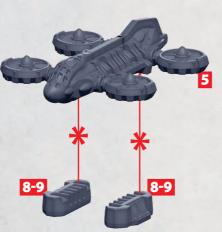

## **BOGOTA CARRYALL** PARTS CAN BE FOUND ON THE UNION AERIAL SQUADRONS SPRUES

~~~