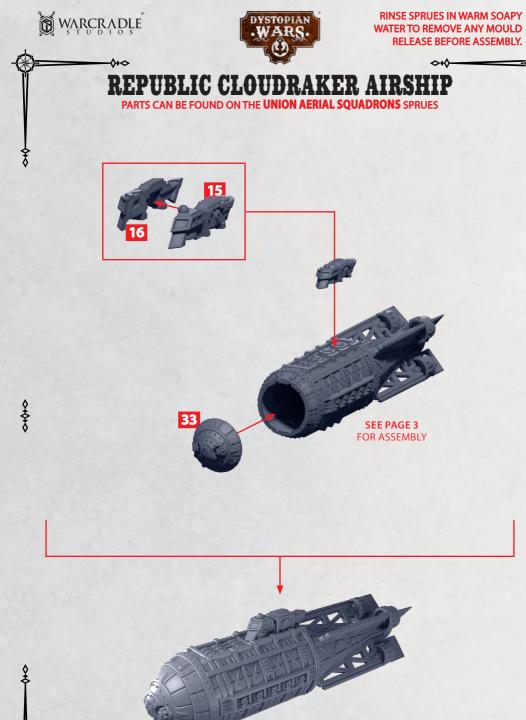

## HULL TO TAIL ASSEMBLY FOR STEWARD, CONSTELLATION, REPUBLIC, TICONDEROGA, RANGER

PARTS CAN BE FOUND ON THE UNION AERIAL SQUADRONS SPRUES

**SEE PAGES 1 AND 2** FOR ASSEMBLY

200

21

0+0

**!! IMPORTANT !! ENSURE YOU HAVE THE RIGHT** UNDERSIDE PANEL FOR YOUR CHOSEN BUILD - PART 14, 37 OR 43 (SEE PAGE 1 FOR DETAILS)