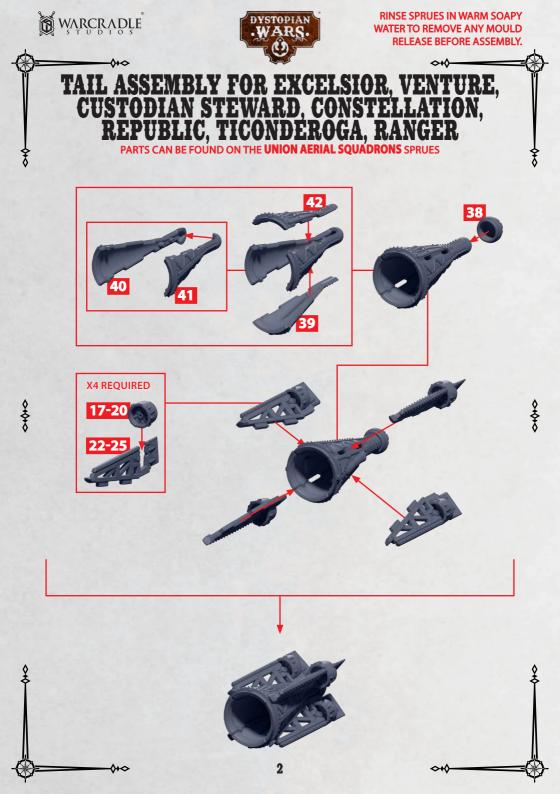

WARCRADLE

**RINSE SPRUES IN WARM SOAPY** WATER TO REMOVE ANY MOULD **RELEASE BEFORE ASSEMBLY.** 