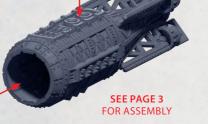

12

SEE PAGE 3 FOR ASSEMBLY

12

**!! IMPORTANT !!** EXCELSIOR CARRIES '**BOMBS**' PANEL (PART 14) TO BE FITTED FROM WITHIN BOTH HULL'S BASE (SEE **PAGE 1** FOR ASSEMBLY)

> UNION FACTION BRIDGE

HONOURABLE ECLIPSE CO. BRIDGE 

47

46

12

12

UNION

FACTION BRIDGE

15 & 16

**SEE PAGE 3** FOR ASSEMBLY

**SEE PAGE 3** FOR ASSEMBLY

> UNION FACTION BRIDGE

HONOURABLE ECLIPSE CO. BRIDGE

183

 $\diamond$ 

**\*** BRIDGES ARE INTERCHANGEABLE

-0+0

RINSE SPRUES IN WARM SOAPY WATER TO REMOVE ANY MOULD RELEASE BEFORE ASSEMBLY.