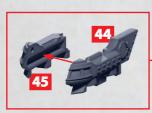

 $\diamond$ 

44 & 45

\* BRIDGES ARE INTERCHANGEABLE 4

-0+0-

RINSE SPRUES IN WARM SOAPY WATER TO REMOVE ANY MOULD RELEASE BEFORE ASSEMBLY.

0+0

VENTURE ASSAULT AIRCRUISER PARTS CAN BE FOUND ON THE UNION AERIAL SQUADRONS SPRUES

**!! IMPORTANT !!** VENTURE CARRIES '**TROOPS'** PANEL (PART 43) TO BE FITTED TO THE UNDERSIDE OF BOTH HULLS (SEE **PAGE 1** FOR ASSEMBLY)

HONOURABLE

ECLIPSE CO.

BRIDGE

**44 & 4**5

 $\diamond$ 

33

**^+** 

~~~~

\* BRIDGES ARE INTERCHANGEABLE

200

-0+0

**RINSE SPRUES IN WARM SOAPY** WATER TO REMOVE ANY MOULD **RELEASE BEFORE ASSEMBLY.** 

**CUSTODIAN SENTRY AIRCRUISER** PARTS CAN BE FOUND ON THE UNION AERIAL SQUADRONS SPRUES