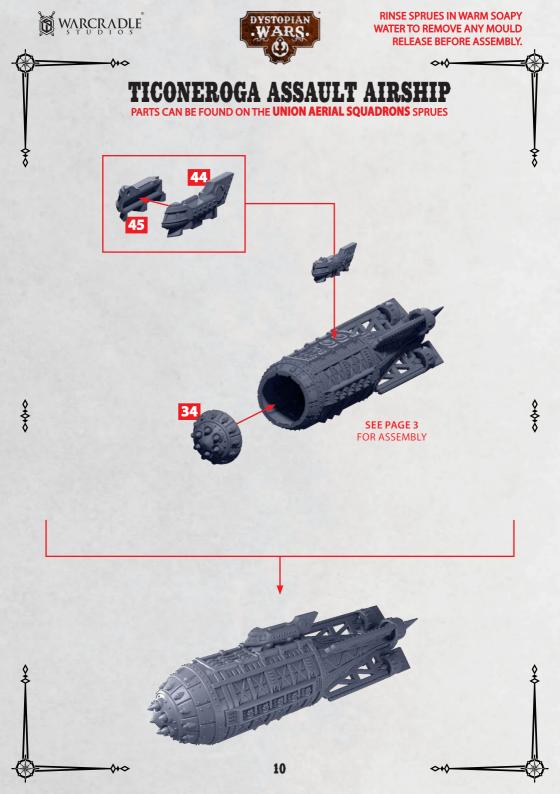

## HULL TO TAIL ASSEMBLY FOR STEWARD, CONSTELLATION, REPUBLIC, TICONDEROGA, RANGER

PARTS CAN BE FOUND ON THE UNION AERIAL SQUADRONS SPRUES

**SEE PAGES 1 AND 2** FOR ASSEMBLY

200

21

0+0

**!! IMPORTANT !! ENSURE YOU HAVE THE RIGHT** UNDERSIDE PANEL FOR YOUR CHOSEN BUILD - PART 14, 37 OR 43 (SEE PAGE 1 FOR DETAILS)