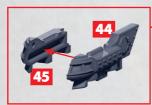

12

SEE PAGE 3 FOR ASSEMBLY

12

**!! IMPORTANT !!** EXCELSIOR CARRIES '**BOMBS**' PANEL (PART 14) TO BE FITTED FROM WITHIN BOTH HULL'S BASE (SEE **PAGE 1** FOR ASSEMBLY)

> UNION FACTION BRIDGE

HONOURABLE ECLIPSE CO. BRIDGE 

 $\diamond$ 

44 & 45

\* BRIDGES ARE INTERCHANGEABLE 4

-0+0-

RINSE SPRUES IN WARM SOAPY WATER TO REMOVE ANY MOULD RELEASE BEFORE ASSEMBLY.

0+0

VENTURE ASSAULT AIRCRUISER PARTS CAN BE FOUND ON THE UNION AERIAL SQUADRONS SPRUES

**!! IMPORTANT !!** VENTURE CARRIES '**TROOPS'** PANEL (PART 43) TO BE FITTED TO THE UNDERSIDE OF BOTH HULLS (SEE **PAGE 1** FOR ASSEMBLY)

HONOURABLE

ECLIPSE CO.

BRIDGE

**44 & 4**5

 $\diamond$ 

33

**^+** 