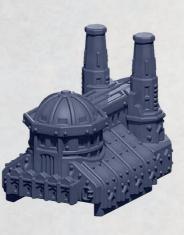

# **ISKANDAR CLASS CRUISER**

PARTS CAN BE FOUND ON THE SULTANATE FRONTLINE SQUADRONS SPRUES

-0+0-

RINSE SPRUES IN WARM SOAPY WATER TO REMOVE ANY MOULD RELEASE BEFORE ASSEMBLY.

PARTS CAN BE FOUND ON THE SULTANATE FRONTLINE SQUADRONS SPRUES