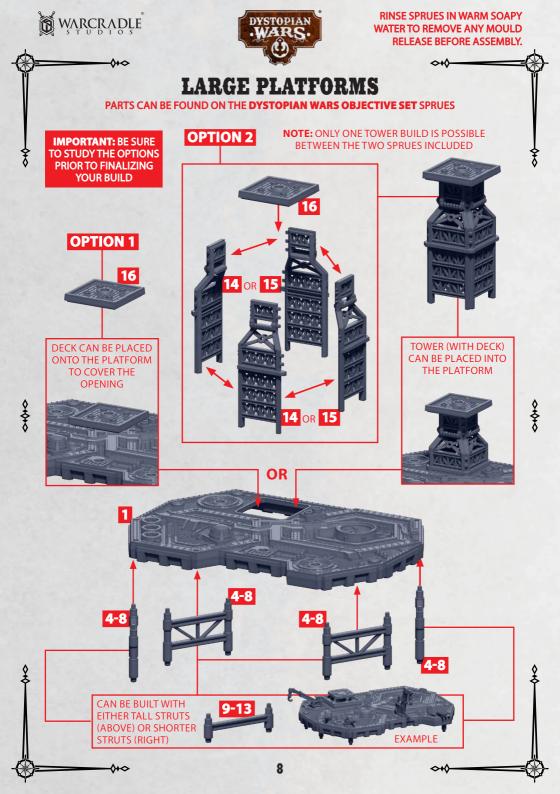

### LARGE PLATFORM

PARTS CAN BE FOUND ON THE DYSTOPIAN WARS OBJECTIVE SET SPRUES

18

NOTE: ANY OF THE OPTIONAL EXTRAS (FAR RIGHT) CAN BE ADDED (IN ADDITION) OR REPLACE ANY OF THE ELEMENTS SHOWN. WE DO, HOWEVER, RECOMMEND THAT THE HEAVY GUN BATTERIES REMAIN IN THE LOCATIONS INDICATED OR BE PLACED ON SIMILAR LOCATION POINTS ON THE SUPPORTING PLATFORMS

19-21

ONE EXAMPLE OF LARGE PLATFORM, FINISHED VERSIONS CAN VARY

9

WARCRADLE STUDDIS

-0+0-

 $\diamond \bullet \circ$ 

RINSE SPRUES IN WARM SOAPY WATER TO REMOVE ANY MOULD RELEASE BEFORE ASSEMBLY.

~~~~