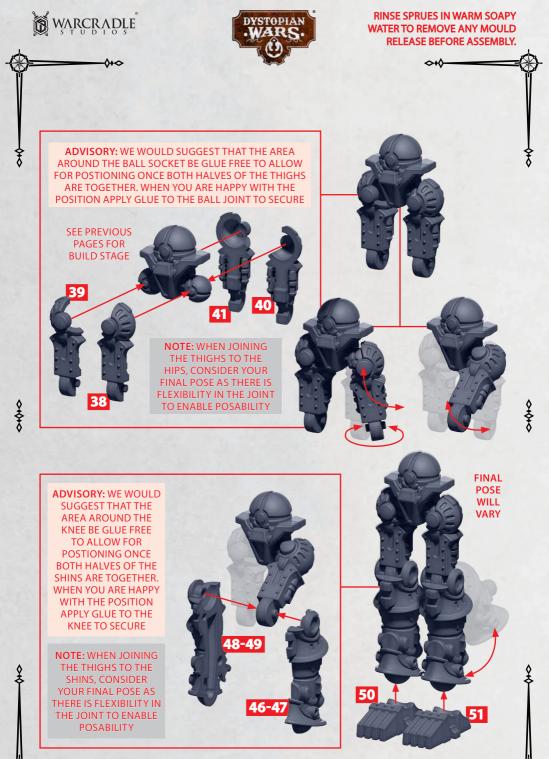

34-35

OPTIONAL SHOULDERS PADS - DEPENDING ON CHOICE, THE REMAINING OPTION BECOMES THE KNEE PAD AS INDICATED - THESE CAN EFFECT THE POSITION OF THE SHOULDER ATTACHMENT (SEE PAGE 7)

NOTE: WHEN JOINING THE TORSO TO THE HIPS CONSIDER YOUR FINAL POSE AS THERE IS FLEXIBILITY IN THE JOINT TO ENABLE POSABILITY

OPTIONAL KNEE PADS - DEPENDING ON CHOICE, THE REMAINING OPTION BECOMES THE SHOULDER PAD AS INDICATED

34-35

FRONT

STAND FIXING

**^+** 

2000

52 L & 53 R

PART 52 (LEFT LEG ATTACHMENT) IS REPEATED OPPOSITE (RIGHT LEG) WITH PART 53