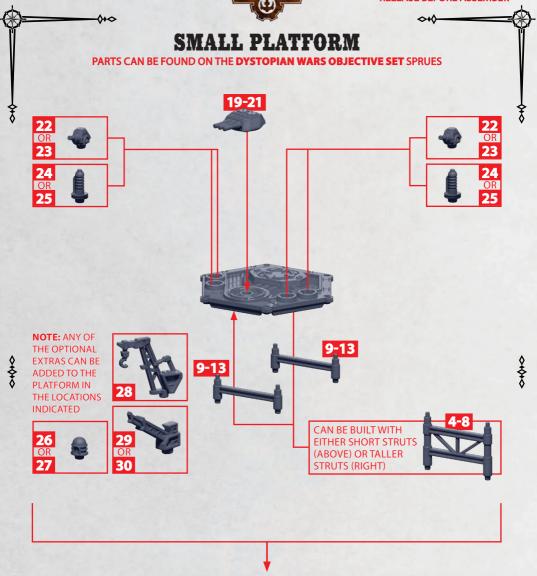

## **FARPOINT SENTRY PLATFORM**

PARTS CAN BE FOUND ON THE UNION VANGUARD SQUADRONS SPRUES

RINSE SPRUES IN WARM SOAPY WATER TO REMOVE ANY MOULD RELEASE BEFORE ASSEMBLY.

ONE EXAMPLE OF SMALL PLATFORM, FINISHED VERSIONS CAN VARY