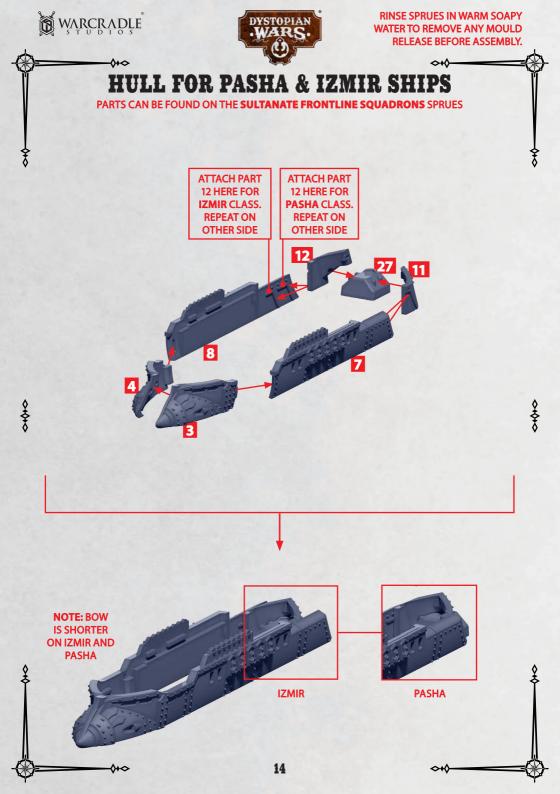

ORTING PLATFORMS









19-21

ONE EXAMPLE OF LARGE PLATFORM, FINISHED VERSIONS CAN VARY

9

WARCRADLE STUDDIS

-0+0-

 $\diamond \bullet \circ$ 



RINSE SPRUES IN WARM SOAPY WATER TO REMOVE ANY MOULD RELEASE BEFORE ASSEMBLY.

~~~~

# **BRIDGE - ALL FRONTLINE CRUISERS**

PARTS CAN BE FOUND ON THE SULTANATE FRONTLINE SQUADRONS SPRUES





10







-0+0-



RINSE SPRUES IN WARM SOAPY WATER TO REMOVE ANY MOULD RELEASE BEFORE ASSEMBLY.

0+0

# **ISKANDAR CLASS CRUISER**

PARTS CAN BE FOUND ON THE SULTANATE FRONTLINE SQUADRONS SPRUES





-0+0-



RINSE SPRUES IN WARM SOAPY WATER TO REMOVE ANY MOULD RELEASE BEFORE ASSEMBLY.



PARTS CAN BE FOUND ON THE SULTANATE FRONTLINE SQUADRONS SPRUES



13

49-51\*\*

4-55/73

\*ALL TURRETS ARE INTERCHANGEABLE \*\*DOES NOT REQUIRE PART 46-48

**\$** 





WARCRADLE S T U D T O S

-0+0



RINSE SPRUES IN WARM SOAPY WATER TO REMOVE ANY MOULD RELEASE BEFORE ASSEMBLY.

0



PARTS CAN BE FOUND ON THE SULTANATE FRONTLINE SQUADRONS SPRUES