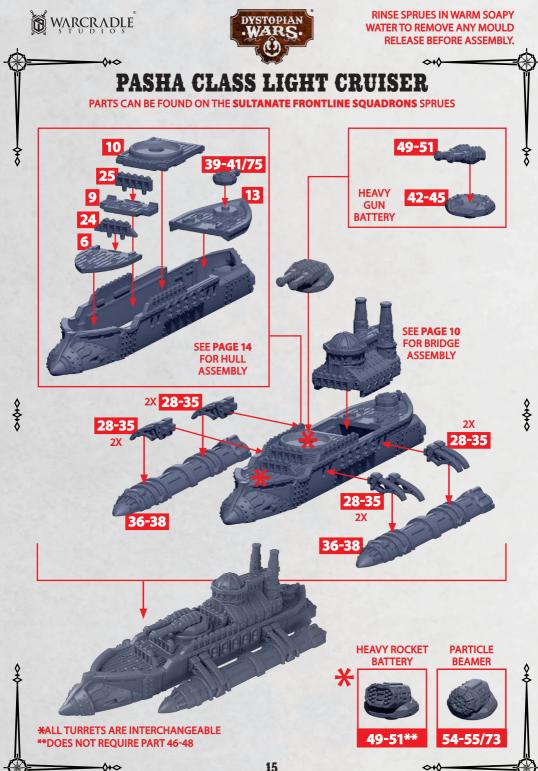

13

49-51\*\*

4-55/73

\*ALL TURRETS ARE INTERCHANGEABLE \*\*DOES NOT REQUIRE PART 46-48

**\$** 

WARCRADLE S T U D T O S

-0+0

RINSE SPRUES IN WARM SOAPY WATER TO REMOVE ANY MOULD RELEASE BEFORE ASSEMBLY.