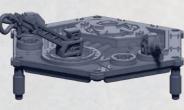

## **FARPOINT SENTRY PLATFORM**

PARTS CAN BE FOUND ON THE UNION VANGUARD SQUADRONS SPRUES

RINSE SPRUES IN WARM SOAPY WATER TO REMOVE ANY MOULD RELEASE BEFORE ASSEMBLY.

ONE EXAMPLE OF SMALL PLATFORM, FINISHED VERSIONS CAN VARY

7

 $\diamond \bullet \circ$ 

WARCRADLE WARCRADLE

19-2

 $\Delta + c$ 

~~~

RINSE SPRUES IN WARM SOAPY WATER TO REMOVE ANY MOULD RELEASE BEFORE ASSEMBLY.