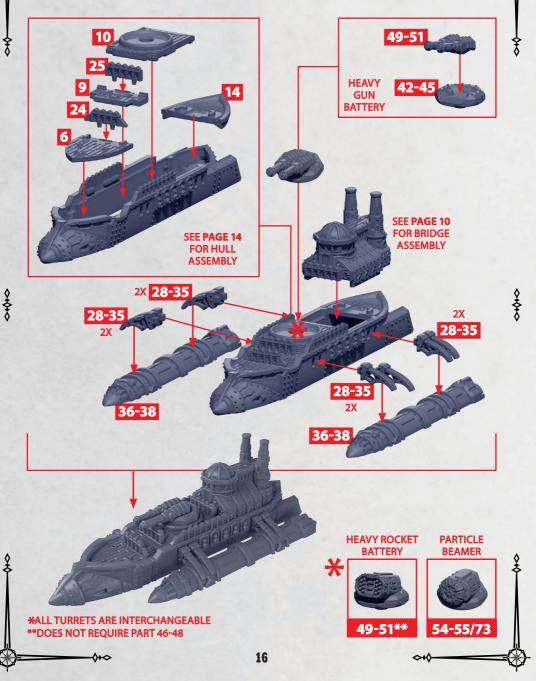

13

49-51\*\*

4-55/73

\*ALL TURRETS ARE INTERCHANGEABLE \*\*DOES NOT REQUIRE PART 46-48

**\$** 

WARCRADLE S T U D T O S

-0+0

RINSE SPRUES IN WARM SOAPY WATER TO REMOVE ANY MOULD RELEASE BEFORE ASSEMBLY.