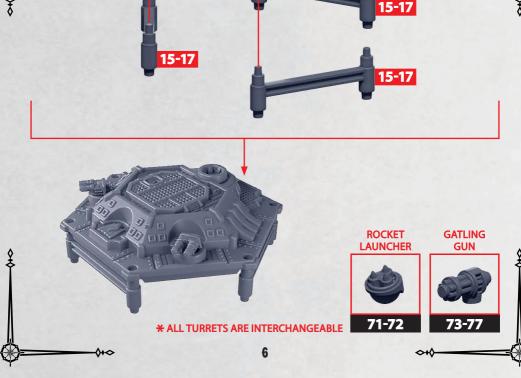

### LARGE PLATFORM

PARTS CAN BE FOUND ON THE DYSTOPIAN WARS OBJECTIVE SET SPRUES

18

NOTE: ANY OF THE OPTIONAL EXTRAS (FAR RIGHT) CAN BE ADDED (IN ADDITION) OR REPLACE ANY OF THE ELEMENTS SHOWN. WE DO, HOWEVER, RECOMMEND THAT THE HEAVY GUN BATTERIES REMAIN IN THE LOCATIONS INDICATED OR BE PLACED ON SIMILAR LOCATION POINTS ON THE SUPPORTING PLATFORMS

19-21

ONE EXAMPLE OF LARGE PLATFORM, FINISHED VERSIONS CAN VARY

9

WARCRADLE STUDDIS

-0+0-

 $\diamond \bullet \circ$ 

RINSE SPRUES IN WARM SOAPY WATER TO REMOVE ANY MOULD RELEASE BEFORE ASSEMBLY.

~~~~