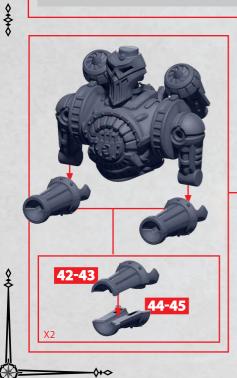

OPTIONAL KNEE PADS - DEPENDING ON CHOICE, THE REMAINING OPTION BECOMES THE SHOULDER PAD AS INDICATED

34-35

FRONT

STAND FIXING

**^+** 

2000

52 L & 53 R

PART 52 (LEFT LEG ATTACHMENT) IS REPEATED OPPOSITE (RIGHT LEG) WITH PART 53

FRONT

FIXING

 $\rightarrow$ 

POSE OPTION FOR JOHN HENRY VITRUVIAN COLOSSUS

FRONT STAND

FIXING

REAR

STAND FIXING