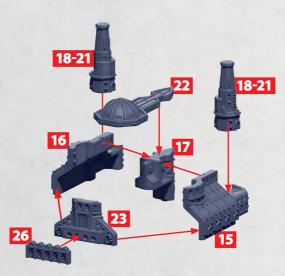

### LARGE PLATFORM

PARTS CAN BE FOUND ON THE DYSTOPIAN WARS OBJECTIVE SET SPRUES

18

NOTE: ANY OF THE OPTIONAL EXTRAS (FAR RIGHT) CAN BE ADDED (IN ADDITION) OR REPLACE ANY OF THE ELEMENTS SHOWN. WE DO, HOWEVER, RECOMMEND THAT THE HEAVY GUN BATTERIES REMAIN IN THE LOCATIONS INDICATED OR BE PLACED ON SIMILAR LOCATION POINTS ON THE SUPPORTING PLATFORMS

19-21

ONE EXAMPLE OF LARGE PLATFORM, FINISHED VERSIONS CAN VARY

9

WARCRADLE STUDDIS

-0+0-

 $\diamond \bullet \circ$ 

RINSE SPRUES IN WARM SOAPY WATER TO REMOVE ANY MOULD RELEASE BEFORE ASSEMBLY.

~~~~