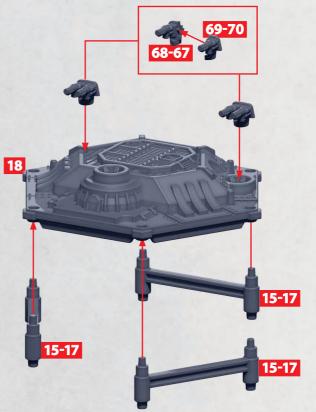

### LARGE PLATFORM

PARTS CAN BE FOUND ON THE DYSTOPIAN WARS OBJECTIVE SET SPRUES

18

NOTE: ANY OF THE OPTIONAL EXTRAS (FAR RIGHT) CAN BE ADDED (IN ADDITION) OR REPLACE ANY OF THE ELEMENTS SHOWN. WE DO, HOWEVER, RECOMMEND THAT THE HEAVY GUN BATTERIES REMAIN IN THE LOCATIONS INDICATED OR BE PLACED ON SIMILAR LOCATION POINTS ON THE SUPPORTING PLATFORMS