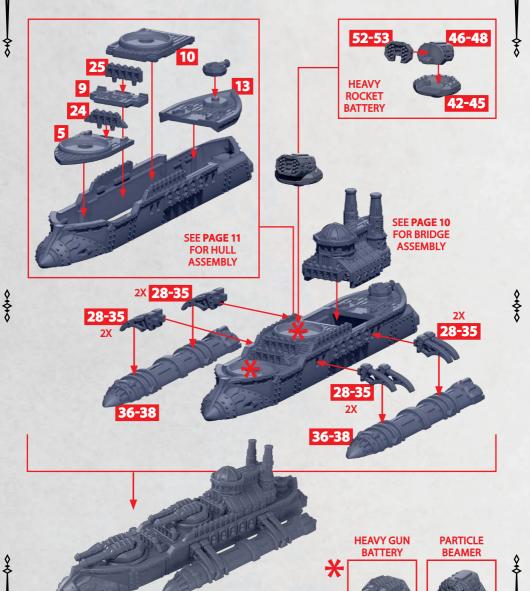

# **ISKANDAR CLASS CRUISER**

PARTS CAN BE FOUND ON THE SULTANATE FRONTLINE SQUADRONS SPRUES

-0+0-

RINSE SPRUES IN WARM SOAPY WATER TO REMOVE ANY MOULD RELEASE BEFORE ASSEMBLY.

PARTS CAN BE FOUND ON THE SULTANATE FRONTLINE SQUADRONS SPRUES

13

49-51\*\*

4-55/73

\*ALL TURRETS ARE INTERCHANGEABLE \*\*DOES NOT REQUIRE PART 46-48

**\$** 

WARCRADLE S T U D T O S

-0+0

RINSE SPRUES IN WARM SOAPY WATER TO REMOVE ANY MOULD RELEASE BEFORE ASSEMBLY.