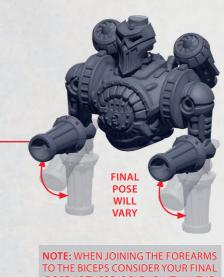

# ACCORDANCE OF CONTRACT OF CONT

NOTE: WHEN JOINING THE BICEP'S SHOULDER TO THE TORSO, CONSIDER YOUR FINAL POSE AS THERE IS FLEXIBILITY IN THE JOINT TO ENABLE POSABILITY – ALSO CONSIDER THE ATTACHMENT OF THE SHOULDER PADS (SHOWN RIGHT) WHEN POSTIONING THE SHOULDER JOINT (THESE WILL BE ADDED LATER).