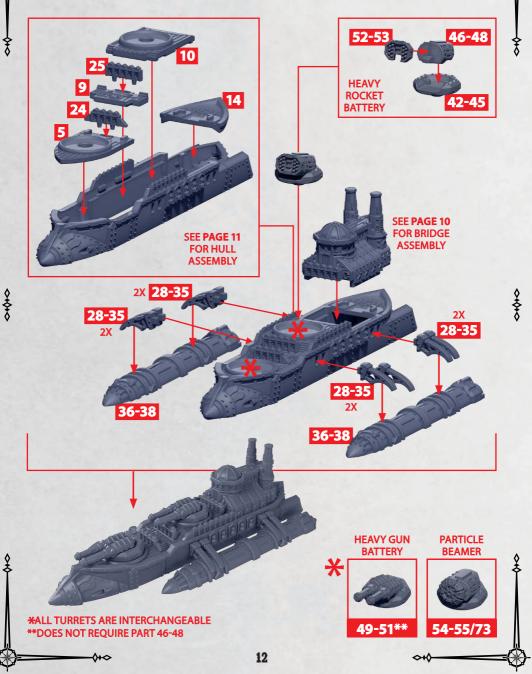

# **ISKANDAR CLASS CRUISER**

PARTS CAN BE FOUND ON THE SULTANATE FRONTLINE SQUADRONS SPRUES

-0+0-

RINSE SPRUES IN WARM SOAPY WATER TO REMOVE ANY MOULD RELEASE BEFORE ASSEMBLY.

PARTS CAN BE FOUND ON THE SULTANATE FRONTLINE SQUADRONS SPRUES

13

49-51\*\*

4-55/73

\*ALL TURRETS ARE INTERCHANGEABLE \*\*DOES NOT REQUIRE PART 46-48

**\$** 

WARCRADLE S T U D T O S

-0+0

RINSE SPRUES IN WARM SOAPY WATER TO REMOVE ANY MOULD RELEASE BEFORE ASSEMBLY.