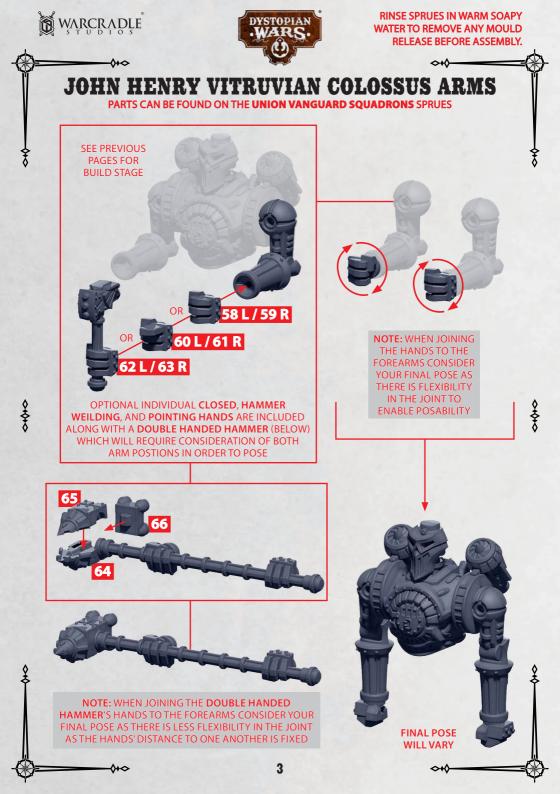

2

POSE AS THERE IS FLEXIBILITY IN THE JOINT TO ENABLE POSABILITY

4

**\$+0** 

WARCRADLE

36-3

**REPEAT SELECTED** 

WEAPON ON OPPOSITE FOREARM

**OPTIONAL** 

**MINI-GUN** 

**OR ROCKET** 

**AUNCHERS** 

56-5

36-37

-0+0-

RINSE SPRUES IN WARM SOAPY WATER TO REMOVE ANY MOULD RELEASE BEFORE ASSEMBLY.