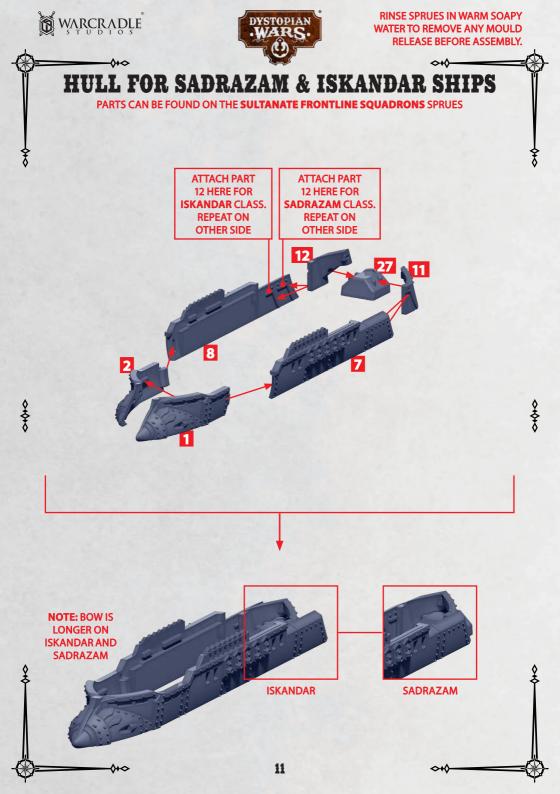

# **BRIDGE - ALL FRONTLINE CRUISERS**

PARTS CAN BE FOUND ON THE SULTANATE FRONTLINE SQUADRONS SPRUES

10

-0+0-

RINSE SPRUES IN WARM SOAPY WATER TO REMOVE ANY MOULD RELEASE BEFORE ASSEMBLY.

0+0

# **ISKANDAR CLASS CRUISER**

PARTS CAN BE FOUND ON THE SULTANATE FRONTLINE SQUADRONS SPRUES

-0+0-

RINSE SPRUES IN WARM SOAPY WATER TO REMOVE ANY MOULD RELEASE BEFORE ASSEMBLY.

PARTS CAN BE FOUND ON THE SULTANATE FRONTLINE SQUADRONS SPRUES