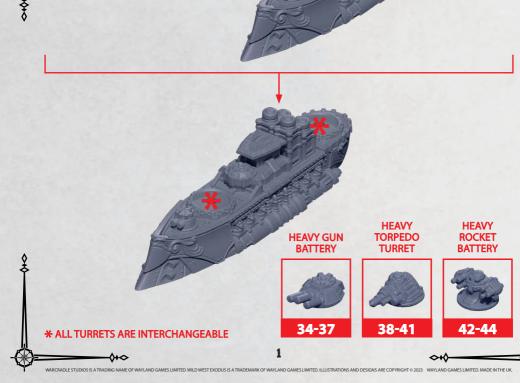

## BEDIVERE CLASS CRUISER PARTS CAN BE FOUND ON THE CROWN FRONTLINE SPRUES

Ś

\$+0

**RINSE SPRUES IN WARM SOAPY** WATER TO REMOVE ANY MOULD **RELEASE BEFORE ASSEMBLY.** 

0