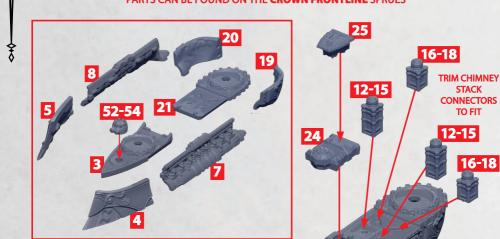

## BEDIVERE CLASS CRUISER PARTS CAN BE FOUND ON THE CROWN FRONTLINE SPRUES

Ś

\$+0

**RINSE SPRUES IN WARM SOAPY** WATER TO REMOVE ANY MOULD **RELEASE BEFORE ASSEMBLY.** 

0