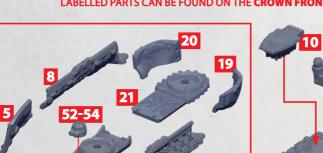

## BEDIVERE CLASS CRUISER PARTS CAN BE FOUND ON THE CROWN FRONTLINE SPRUES

Ś

\$+0

**RINSE SPRUES IN WARM SOAPY** WATER TO REMOVE ANY MOULD **RELEASE BEFORE ASSEMBLY.** 

0