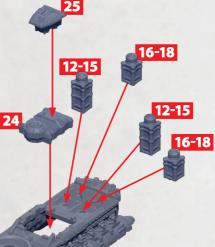

## SABRE CLASS COMMAND CRUISER LABELLED PARTS CAN BE FOUND ON THE CROWN FRONTLINE SPRUES

TRIM CHIMNEY STACK CONNECTORS TO FIT 16-18

16-18

11

9

WARCRADLE STUDIOS IS A TRADING NAME OF WAYLAND GAMES LIMITED. WILD WEST EXODUS IS A TRADEMARK OF WAYLAND GAMES LIMITED. ILLUSTRATIONS AND DESIGNS ARE COPYRIGHT © 2023 WAYLAND GAMES LIMITED. WILD WEST EXODUS IS A TRADEMARK OF WAYLAND GAMES LIMITED.