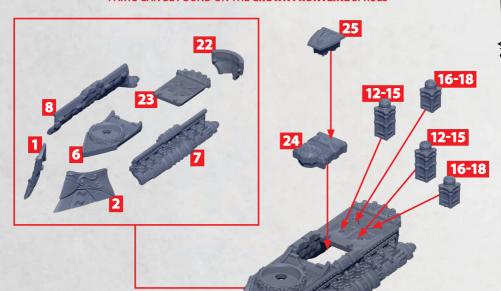

-\$+\$



**RINSE SPRUES IN WARM SOAPY** WATER TO REMOVE ANY MOULD **RELEASE BEFORE ASSEMBLY.** 

STACK

TO FIT

16-18

0+0









Ś

-0+0-

4



RINSE SPRUES IN WARM SOAPY WATER TO REMOVE ANY MOULD RELEASE BEFORE ASSEMBLY.

## SABRE CLASS COMMAND CRUISER LABELLED PARTS CAN BE FOUND ON THE CROWN FRONTLINE SPRUES



TRIM CHIMNEY STACK CONNECTORS TO FIT 16-18

16-18

11

9





WARCRADLE STUDIOS IS A TRADING NAME OF WAYLAND GAMES LIMITED. WILD WEST EXODUS IS A TRADEMARK OF WAYLAND GAMES LIMITED. ILLUSTRATIONS AND DESIGNS ARE COPYRIGHT © 2023 WAYLAND GAMES LIMITED. WILD WEST EXODUS IS A TRADEMARK OF WAYLAND GAMES LIMITED.



\$+>



RINSE SPRUES IN WARM SOAPY WATER TO REMOVE ANY MOULD RELEASE BEFORE ASSEMBLY.

## BEDIVERE CLASS CRUISER PARTS CAN BE FOUND ON THE CROWN FRONTLINE SPRUES



Ś





\$+0



**RINSE SPRUES IN WARM SOAPY** WATER TO REMOVE ANY MOULD **RELEASE BEFORE ASSEMBLY.** 

0

## **PICTON CLASS CRUISER** LABELLED PARTS CAN BE FOUND ON THE CROWN FRONTLINE SPRUES





Ś



WARCRADLE WARCRADLE

~~~~

-0+0

**∆**+∽

WAYLAND GAMES LIP



**RINSE SPRUES IN WARM SOAPY** WATER TO REMOVE ANY MOULD **RELEASE BEFORE ASSEMBLY.** 

0

-----

MES LIMITED. MADE IN THE UK

## **CALIBURN CLASS FRIGATE**

LABELLED PARTS CAN BE FOUND ON THE CROWN FRONTLINE SQUADRONS SPRUES



6

AMES LIMITED. ILLUSTI