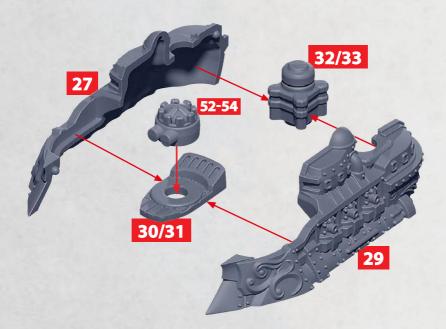

## **CALIBURN CLASS FRIGATE**

LABELLED PARTS CAN BE FOUND ON THE CROWN FRONTLINE SQUADRONS SPRUES

6

AMES LIMITED. ILLUSTI