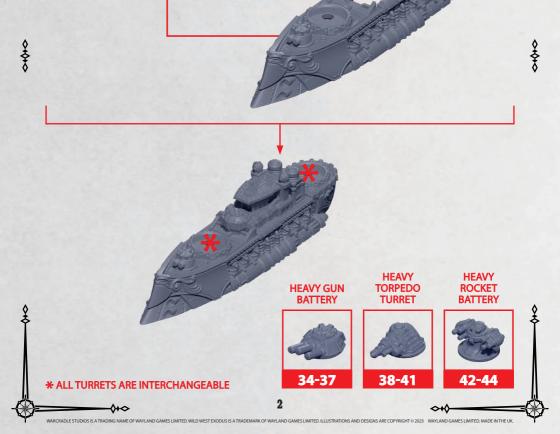

-\$+\$



**RINSE SPRUES IN WARM SOAPY** WATER TO REMOVE ANY MOULD **RELEASE BEFORE ASSEMBLY.** 

STACK

TO FIT

16-18

0+0









Ś

-0+0-

4



RINSE SPRUES IN WARM SOAPY WATER TO REMOVE ANY MOULD RELEASE BEFORE ASSEMBLY.

## SABRE CLASS COMMAND CRUISER LABELLED PARTS CAN BE FOUND ON THE CROWN FRONTLINE SPRUES



TRIM CHIMNEY STACK CONNECTORS TO FIT 16-18

16-18

11

9





WARCRADLE STUDIOS IS A TRADING NAME OF WAYLAND GAMES LIMITED. WILD WEST EXODUS IS A TRADEMARK OF WAYLAND GAMES LIMITED. ILLUSTRATIONS AND DESIGNS ARE COPYRIGHT © 2023 WAYLAND GAMES LIMITED. WILD WEST EXODUS IS A TRADEMARK OF WAYLAND GAMES LIMITED.



\$+>



RINSE SPRUES IN WARM SOAPY WATER TO REMOVE ANY MOULD RELEASE BEFORE ASSEMBLY.

## BEDIVERE CLASS CRUISER PARTS CAN BE FOUND ON THE CROWN FRONTLINE SPRUES



Ś





\$+0



**RINSE SPRUES IN WARM SOAPY** WATER TO REMOVE ANY MOULD **RELEASE BEFORE ASSEMBLY.** 

0

## **PICTON CLASS CRUISER** LABELLED PARTS CAN BE FOUND ON THE CROWN FRONTLINE SPRUES





Ś



WARCRADLE WARCRADLE

~~~~

-0+0

**∆**+∽

WAYLAND GAMES LIP



**RINSE SPRUES IN WARM SOAPY** WATER TO REMOVE ANY MOULD **RELEASE BEFORE ASSEMBLY.** 

0

-----

MES LIMITED. MADE