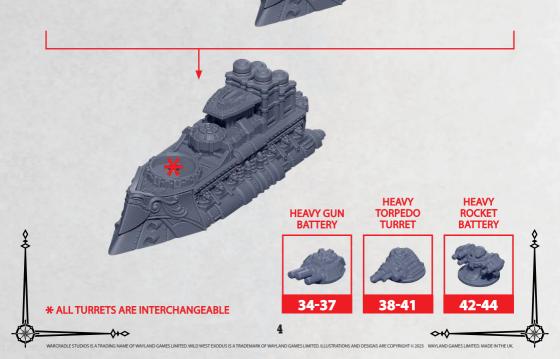

-\$+\$



**RINSE SPRUES IN WARM SOAPY** WATER TO REMOVE ANY MOULD **RELEASE BEFORE ASSEMBLY.** 

STACK

TO FIT

16-18

0+0









Ś

-0+0-

4



RINSE SPRUES IN WARM SOAPY WATER TO REMOVE ANY MOULD RELEASE BEFORE ASSEMBLY.

## SABRE CLASS COMMAND CRUISER LABELLED PARTS CAN BE FOUND ON THE CROWN FRONTLINE SPRUES



TRIM CHIMNEY STACK CONNECTORS TO FIT 16-18

16-18

11

9





WARCRADLE STUDIOS IS A TRADING NAME OF WAYLAND GAMES LIMITED. WILD WEST EXODUS IS A TRADEMARK OF WAYLAND GAMES LIMITED. ILLUSTRATIONS AND DESIGNS ARE COPYRIGHT © 2023 WAYLAND GAMES LIMITED. WILD WEST EXODUS IS A TRADEMARK OF WAYLAND GAMES LIMITED.



\$+>



RINSE SPRUES IN WARM SOAPY WATER TO REMOVE ANY MOULD RELEASE BEFORE ASSEMBLY.

## BEDIVERE CLASS CRUISER PARTS CAN BE FOUND ON THE CROWN FRONTLINE SPRUES



Ś





\$+0



**RINSE SPRUES IN WARM SOAPY** WATER TO REMOVE ANY MOULD **RELEASE BEFORE ASSEMBLY.** 

0

## **PICTON CLASS CRUISER** LABELLED PARTS CAN BE FOUND ON THE CROWN FRONTLINE SPRUES





Ś



WARCRADLE WARCRADLE

~~~~

-0+0

**∆**+∽

WAYLAND GAMES LIP



**RINSE SPRUES IN WARM SOAPY** WATER TO REMOVE ANY MOULD **RELEASE BEFORE ASSEMBLY.** 

0

-----

MES LIMITED. MADE IN THE UK

## **CALIBURN CLASS FRIGATE**

LABELLED PARTS CAN BE FOUND ON THE CROWN FRONTLINE SQUADRONS SPRUES



6

AMES LIMITED. ILLUSTI