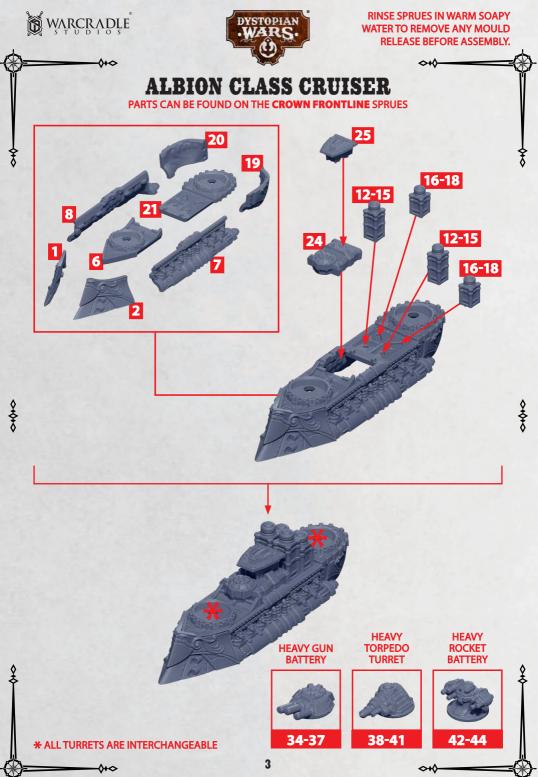

-\$+\$



**RINSE SPRUES IN WARM SOAPY** WATER TO REMOVE ANY MOULD **RELEASE BEFORE ASSEMBLY.** 

STACK

TO FIT

16-18

0+0









Ś

-0+0-

4



RINSE SPRUES IN WARM SOAPY WATER TO REMOVE ANY MOULD RELEASE BEFORE ASSEMBLY.

## SABRE CLASS COMMAND CRUISER LABELLED PARTS CAN BE FOUND ON THE CROWN FRONTLINE SPRUES



TRIM CHIMNEY STACK CONNECTORS TO FIT 16-18

16-18

11

9





WARCRADLE STUDIOS IS A TRADING NAME OF WAYLAND GAMES LIMITED. WILD WEST EXODUS IS A TRADEMARK OF WAYLAND GAMES LIMITED. ILLUSTRATIONS AND DESIGNS ARE COPYRIGHT © 2023 WAYLAND GAMES LIMITED. WILD WEST EXODUS IS A TRADEMARK OF WAYLAND GAMES LIMITED.



\$+>



RINSE SPRUES IN WARM SOAPY WATER TO REMOVE ANY MOULD RELEASE BEFORE ASSEMBLY.

## BEDIVERE CLASS CRUISER PARTS CAN BE FOUND ON THE CROWN FRONTLINE SPRUES



Ś





\$+0



**RINSE SPRUES IN WARM SOAPY** WATER TO REMOVE ANY MOULD **RELEASE BEFORE ASSEMBLY.** 

0

## **PICTON CLASS CRUISER** LABELLED PARTS CAN BE FOUND ON THE CROWN FRONTLINE SPRUES





Ś



WARCRADLE WARCRADLE

~~~~

-0+0

**∆**+∽

WAYLAND GAMES LIP



**RINSE SPRUES IN WARM SOAPY** WATER TO REMOVE ANY MOULD **RELEASE BEFORE ASSEMBLY.** 

0

-----

MES LIMITED. MADE I