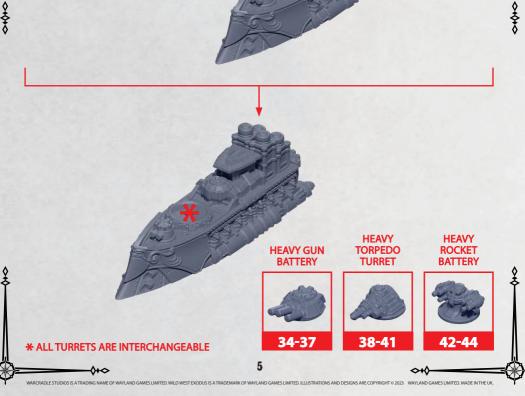

## SABRE CLASS COMMAND CRUISER LABELLED PARTS CAN BE FOUND ON THE CROWN FRONTLINE SPRUES

TRIM CHIMNEY STACK CONNECTORS TO FIT 16-18

16-18

11

9

WARCRADLE STUDIOS IS A TRADING NAME OF WAYLAND GAMES LIMITED. WILD WEST EXODUS IS A TRADEMARK OF WAYLAND GAMES LIMITED. ILLUSTRATIONS AND DESIGNS ARE COPYRIGHT © 2023 WAYLAND GAMES LIMITED. WILD WEST EXODUS IS A TRADEMARK OF WAYLAND GAMES LIMITED.