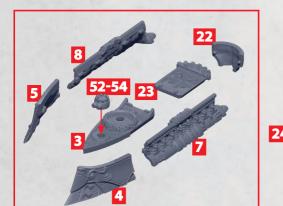

## BEDIVERE CLASS CRUISER PARTS CAN BE FOUND ON THE CROWN FRONTLINE SPRUES

Ś

\$+0

**RINSE SPRUES IN WARM SOAPY** WATER TO REMOVE ANY MOULD **RELEASE BEFORE ASSEMBLY.** 

0