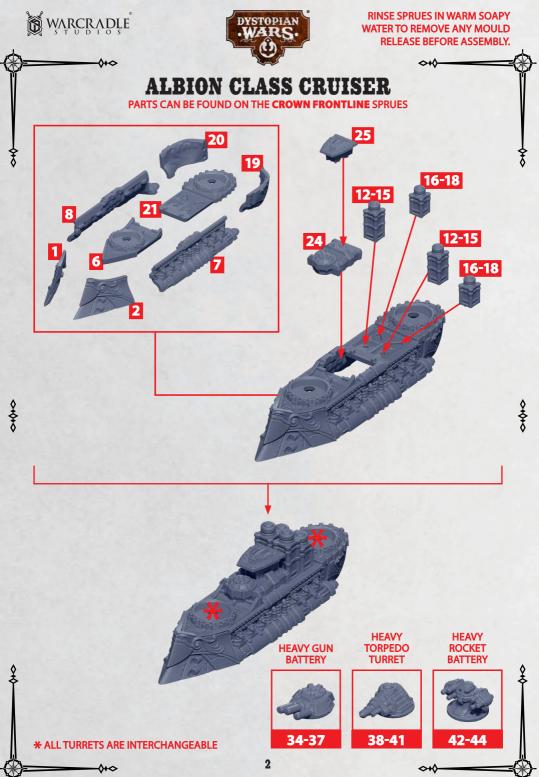

-0+0

**\*** ALL TURRETS ARE INTERCHANGEABLE

 $\diamond \bullet \circ$ 

WARCRADLE STUDIOS IS A TRADING I

RINSE SPRUES IN WARM SOAPY WATER TO REMOVE ANY MOULD RELEASE BEFORE ASSEMBLY.

0+0

**HEAVY** 

TORPEDO

TURRET

38-41

**~+**0

HEAVY GUN BATTERY

34-37

AME OF WAYLAND GAMES LIMITED. WILD WEST EXODUS IS A TRADEMARK OF WAYLAND GAMES LIMITED. ILLUSTRATIONS AND DESIGNS ARE COPYRIGHT © 2023 WAYLAND GAMES LIMITED. MADE IN THE UK

3

HEAVY

ROCKET

BATTERY

~~~~~

Ś

2000

\$+>

RINSE SPRUES IN WARM SOAPY WATER TO REMOVE ANY MOULD RELEASE BEFORE ASSEMBLY.