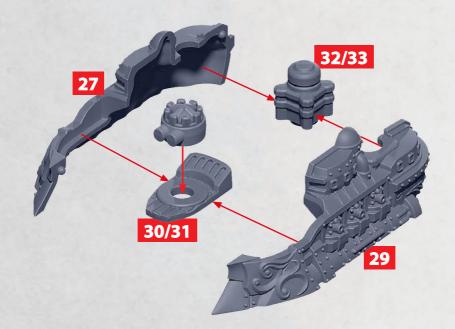

#### ATHELSTAN CLASS FLAK CRUISERS LABELLED PARTS CAN BE FOUND ON THE CROWN SUPPORT SQUADRONS SPRUES

13 20 12

18

17

16

15

**∆**+∽