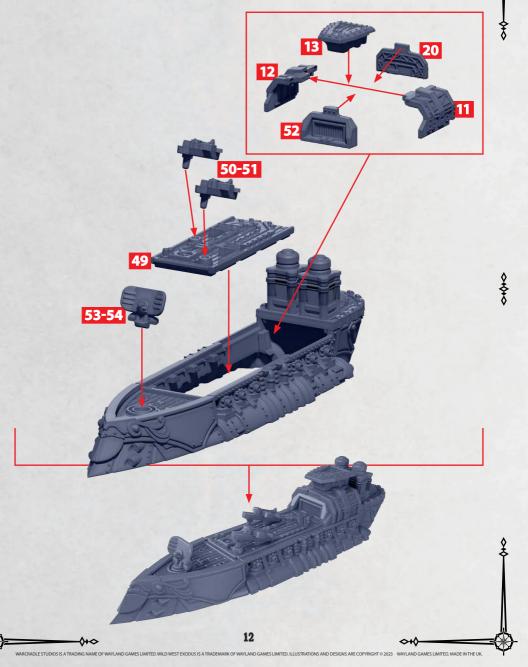

TE**

LABELLED PARTS CAN BE FOUND ON THE CROWN FRONTLINE SQUADRONS SPRUES





**∆**+∽

~~~~







-0+0-



**RINSE SPRUES IN WARM SOAPY** WATER TO REMOVE ANY MOULD **RELEASE BEFORE ASSEMBLY.** 

**~+**()

#### ATHELSTAN CLASS FLAK CRUISERS LABELLED PARTS CAN BE FOUND ON THE CROWN SUPPORT SQUADRONS SPRUES

13 20 12

18

17

16

15

**∆**+∽

#### NOTE: PART NO. 3 **ROTATES FOR USE ON AGINCOURT**

~~~~

10 E OF WAYLAND GAMES LIMITED. WILD WEST EXODUS IS A TRADEMARK OF WAYLAND GAMES LIMITED. ILLUSTRATIONS AND DESIGNS ARE COPYRIGHT © 2023 WAYLAND GAMES LIMITED. MADE IN THE UK WARCRADLE STUDIOS IS A





-0+0



**RINSE SPRUES IN WARM SOAPY** WATER TO REMOVE ANY MOULD **RELEASE BEFORE ASSEMBLY.** 

0

# GRAIL GYRO-BOMB CARRIER LABELLED PARTS CAN BE FOUND ON THE CROWN SUPPORT SQUADRONS SPRUES





2000

-0+0-



**RINSE SPRUES IN WARM SOAPY** WATER TO REMOVE ANY MOULD **RELEASE BEFORE ASSEMBLY.** 

ELECTER

### SECACE CLASS FAST DESTROYERS

LABELLED PARTS CAN BE FOUND ON THE CROWN SUPPORT SQUADRONS SPRUES



## **EXCALIBER CLASS HEAVY DESTROYERS**

LABELLED PARTS CAN BE FOUND ON THE CROWN SUPPORT SQUADRONS SPRUES





ð

~~~~~

43

\$10

20



RINSE SPRUES IN WARM SOAPY WATER TO REMOVE ANY MOULD RELEASE BEFORE ASSEMBLY.

#### MORGANA CLASS ASSAULT SUBMARINE LABELLED PARTS CAN BE FOUND ON THE CROWN SUPPORT SQUADRONS SPRUES



LABELLED PARTS CAN BE FOUND ON THE CROWN SUPPORT SQUADRONS SPRUES