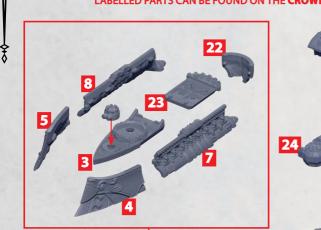

#### BEDIVERE CLASS CRUISER PARTS CAN BE FOUND ON THE CROWN FRONTLINE SPRUES

\$+0

RINSE SPRUES IN WARM SOAPY WATER TO REMOVE ANY MOULD RELEASE BEFORE ASSEMBLY.

16-18

12-15

16-18

0

25