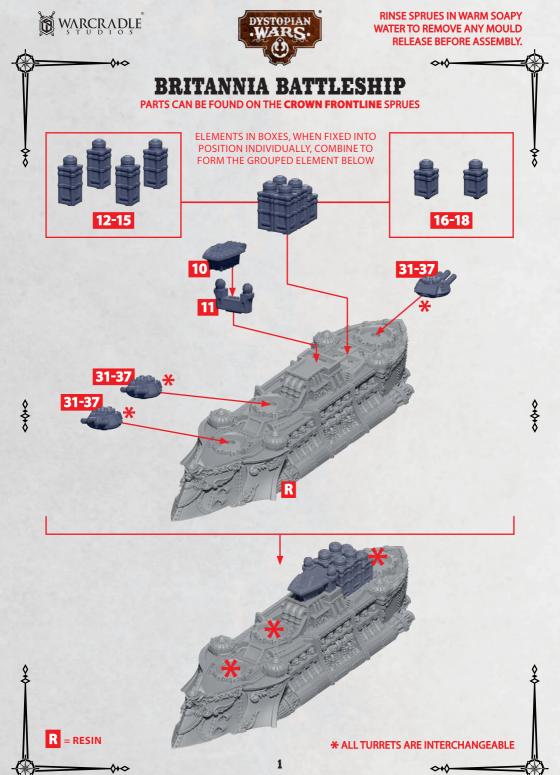

-0+0

**\*** ALL TURRETS ARE INTERCHANGEABLE

 $\diamond \bullet \circ$ 

WARCRADLE STUDIOS IS A TRADING I

RINSE SPRUES IN WARM SOAPY WATER TO REMOVE ANY MOULD RELEASE BEFORE ASSEMBLY.

0+0

**HEAVY** 

TORPEDO

RINSE SPRUES IN WARM SOAPY WATER TO REMOVE ANY MOULD RELEASE BEFORE ASSEMBLY.