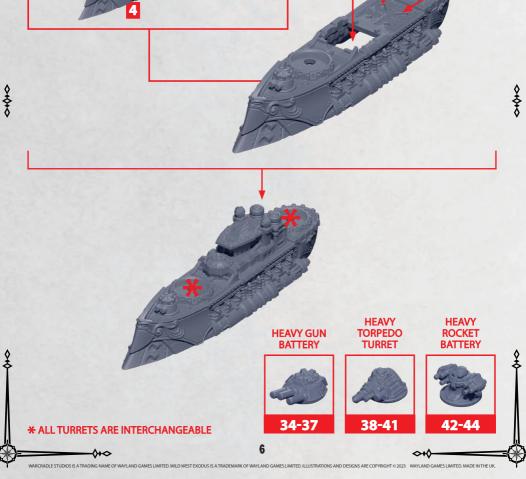

-0+0

**\*** ALL TURRETS ARE INTERCHANGEABLE

 $\diamond \bullet \circ$ 

WARCRADLE STUDIOS IS A TRADING I

RINSE SPRUES IN WARM SOAPY WATER TO REMOVE ANY MOULD RELEASE BEFORE ASSEMBLY.

0+0

**HEAVY** 

TORPEDO

TURRET

38-41

**~+**0

HEAVY GUN BATTERY

34-37

AME OF WAYLAND GAMES LIMITED. WILD WEST EXODUS IS A TRADEMARK OF WAYLAND GAMES LIMITED. ILLUSTRATIONS AND DESIGNS ARE COPYRIGHT © 2023 WAYLAND GAMES LIMITED. MADE IN THE UK

3

HEAVY

ROCKET

BATTERY

~~~~~

Ś

2000

\$+>