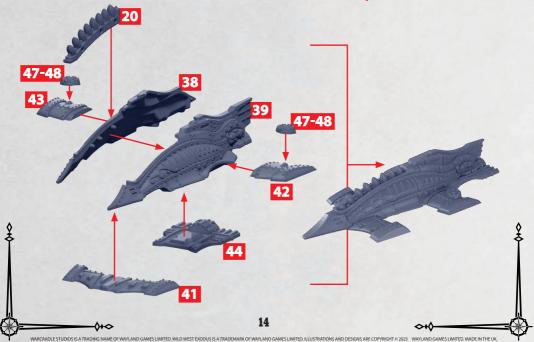

0+0



**RINSE SPRUES IN WARM SOAPY** WATER TO REMOVE ANY MOULD **RELEASE BEFORE ASSEMBLY.** 

0

# GRAIL GYRO-BOMB CARRIER LABELLED PARTS CAN BE FOUND ON THE CROWN SUPPORT SQUADRONS SPRUES





2000

-0+0-



**RINSE SPRUES IN WARM SOAPY** WATER TO REMOVE ANY MOULD **RELEASE BEFORE ASSEMBLY.** 

ELECTER

### SECACE CLASS FAST DESTROYERS

LABELLED PARTS CAN BE FOUND ON THE CROWN SUPPORT SQUADRONS SPRUES



## **EXCALIBER CLASS HEAVY DESTROYERS**

LABELLED PARTS CAN BE FOUND ON THE CROWN SUPPORT SQUADRONS SPRUES





ð

~~~~~

43

\$10

20



RINSE SPRUES IN WARM SOAPY WATER TO REMOVE ANY MOULD RELEASE BEFORE ASSEMBLY.

#### MORGANA CLASS ASSAULT SUBMARINE LABELLED PARTS CAN BE FOUND ON THE CROWN SUPPORT SQUADRONS SPRUES



LABELLED PARTS CAN BE FOUND ON THE CROWN SUPPORT SQUADRONS SPRUES