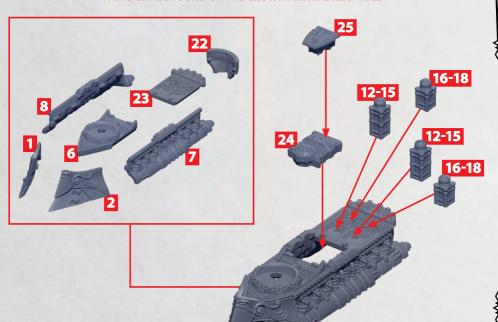

#### BEDIVERE CLASS CRUISER PARTS CAN BE FOUND ON THE CROWN FRONTLINE SPRUES

\$+0

RINSE SPRUES IN WARM SOAPY WATER TO REMOVE ANY MOULD RELEASE BEFORE ASSEMBLY.

16-18

12-15

16-18

0

25

12-15

16-18