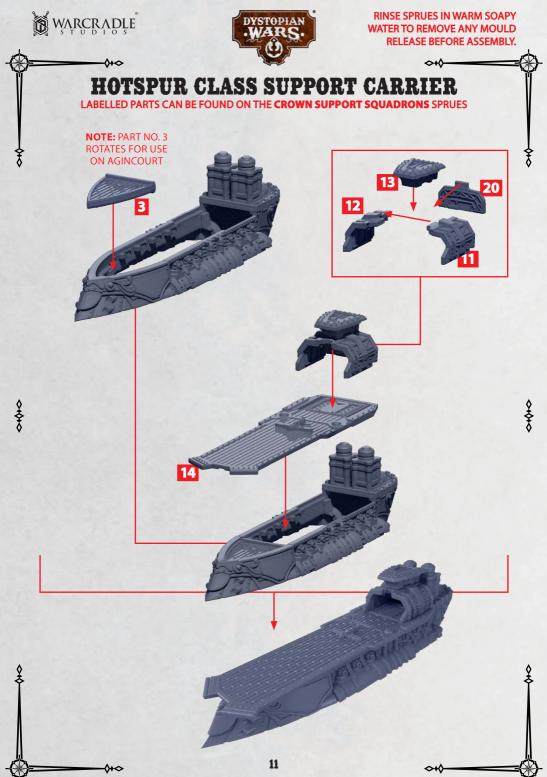

#### NOTE: PART NO. 3 **ROTATES FOR USE ON AGINCOURT**

~~~~

10 E OF WAYLAND GAMES LIMITED. WILD WEST EXODUS IS A TRADEMARK OF WAYLAND GAMES LIMITED. ILLUSTRATIONS AND DESIGNS ARE COPYRIGHT © 2023 WAYLAND GAMES LIMITED. MADE IN THE UK WARCRADLE STUDIOS IS A

RINSE SPRUES IN WARM SOAPY WATER TO REMOVE ANY MOULD RELEASE BEFORE ASSEMBLY.