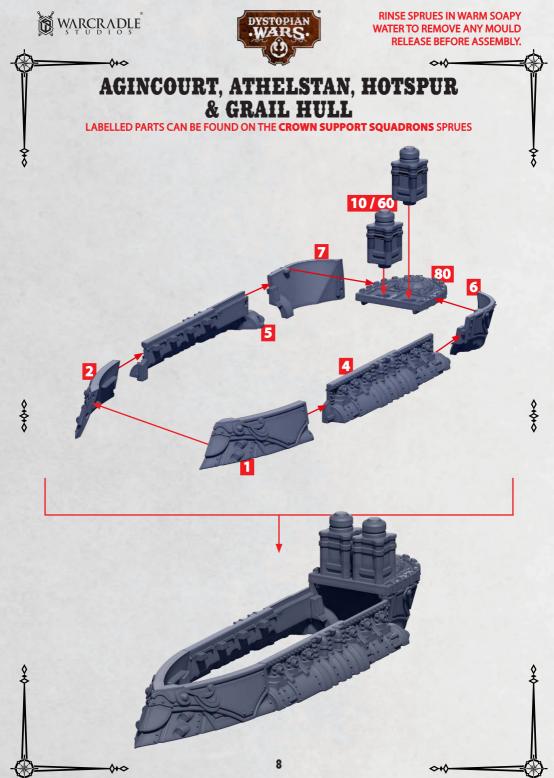

#### BEDIVERE CLASS CRUISER PARTS CAN BE FOUND ON THE CROWN FRONTLINE SPRUES

\$+0

RINSE SPRUES IN WARM SOAPY WATER TO REMOVE ANY MOULD RELEASE BEFORE ASSEMBLY.

16-18

12-15

16-18

0

25