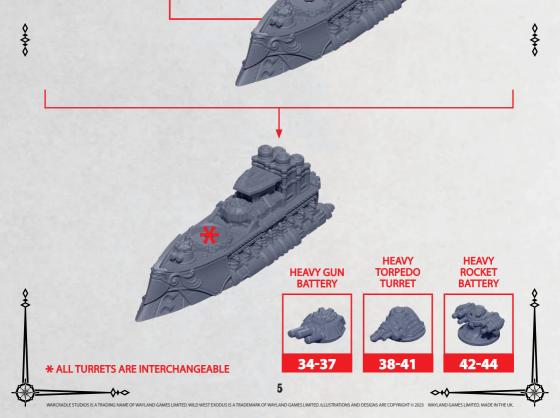

-0+0

**\*** ALL TURRETS ARE INTERCHANGEABLE

 $\diamond \bullet \circ$ 

WARCRADLE STUDIOS IS A TRADING I

RINSE SPRUES IN WARM SOAPY WATER TO REMOVE ANY MOULD RELEASE BEFORE ASSEMBLY.

0+0

**HEAVY** 

TORPEDO

TURRET

38-41

**~+**0

HEAVY GUN BATTERY

34-37

AME OF WAYLAND GAMES LIMITED. WILD WEST EXODUS IS A TRADEMARK OF WAYLAND GAMES LIMITED. ILLUSTRATIONS AND DESIGNS ARE COPYRIGHT © 2023 WAYLAND GAMES LIMITED. MADE IN THE UK

3

HEAVY

ROCKET

BATTERY

~~~~~

Ś

2000

\$+>