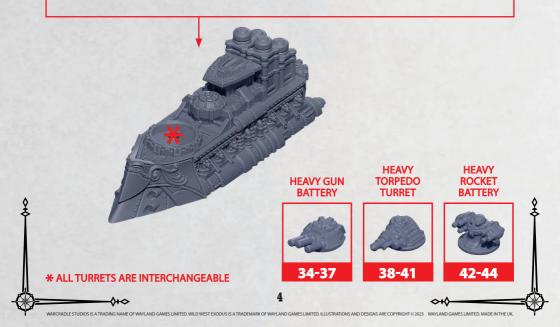

-0+0

**\*** ALL TURRETS ARE INTERCHANGEABLE

 $\diamond \bullet \circ$ 

WARCRADLE STUDIOS IS A TRADING I

RINSE SPRUES IN WARM SOAPY WATER TO REMOVE ANY MOULD RELEASE BEFORE ASSEMBLY.

0+0

**HEAVY** 

TORPEDO

TURRET

38-41

**~+**0

HEAVY GUN BATTERY

34-37

AME OF WAYLAND GAMES LIMITED. WILD WEST EXODUS IS A TRADEMARK OF WAYLAND GAMES LIMITED. ILLUSTRATIONS AND DESIGNS ARE COPYRIGHT © 2023 WAYLAND GAMES LIMITED. MADE IN THE UK

3

HEAVY

ROCKET

BATTERY

~~~~~

Ś

2000

\$+>