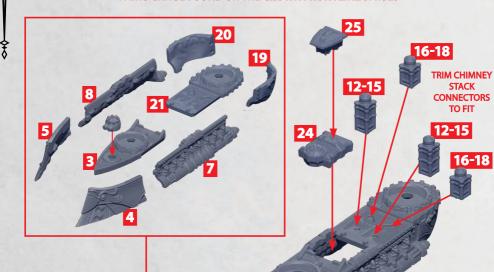

#### **PICTON CLASS CRUISER** LABELLED PARTS CAN BE FOUND ON THE **CROWN FRONTLINE** SPRUES

Ś

-0+0-

RINSE SPRUES IN WARM SOAPY WATER TO REMOVE ANY MOULD RELEASE BEFORE ASSEMBLY.

16-18

TRIM CHIMNEY STACK CONNECTORS TO FIT

16-18