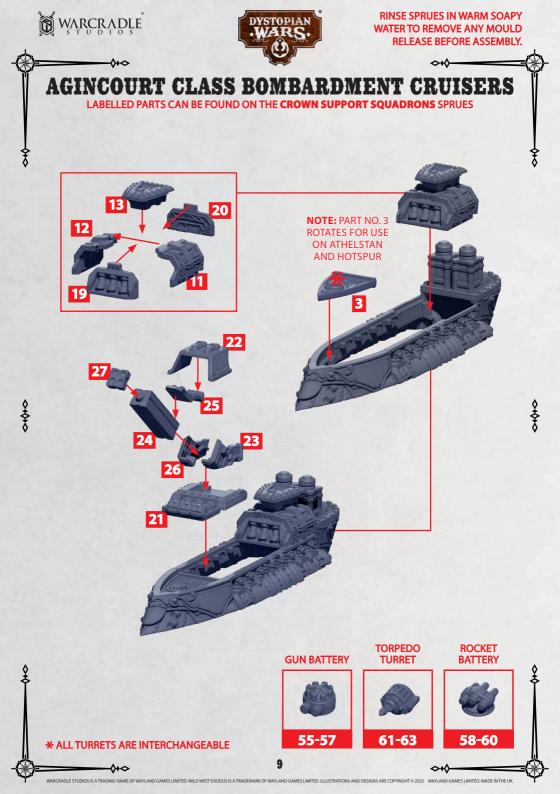

-0+0

**\*** ALL TURRETS ARE INTERCHANGEABLE

 $\diamond \bullet \circ$ 

WARCRADLE STUDIOS IS A TRADING I

RINSE SPRUES IN WARM SOAPY WATER TO REMOVE ANY MOULD RELEASE BEFORE ASSEMBLY.

0+0

**HEAVY** 

TORPEDO

TURRET

38-41

**~+**0

HEAVY GUN BATTERY

34-37

AME OF WAYLAND GAMES LIMITED. WILD WEST EXODUS IS A TRADEMARK OF WAYLAND GAMES LIMITED. ILLUSTRATIONS AND DESIGNS ARE COPYRIGHT © 2023 WAYLAND GAMES LIMITED. MADE IN THE UK

3

HEAVY

ROCKET

BATTERY

~~~~~

Ś

2000

\$+>

#### NOTE: PART NO. 3 **ROTATES FOR USE ON AGINCOURT**

~~~~

10 E OF WAYLAND GAMES LIMITED. WILD WEST EXODUS IS A TRADEMARK OF WAYLAND GAMES LIMITED. ILLUSTRATIONS AND DESIGNS ARE COPYRIGHT © 2023 WAYLAND GAMES LIMITED. MADE IN THE UK WARCRADLE STUDIOS IS A