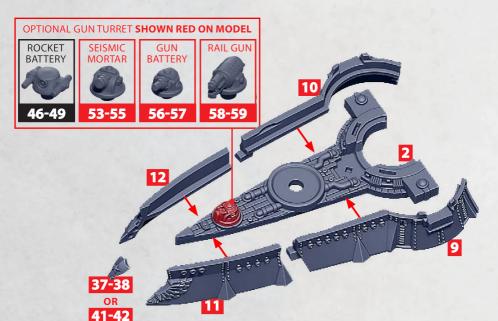

RINSE SPRUES IN WARM SOAPY WATER TO REMOVE ANY MOULD RELEASE BEFORE ASSEMBLY.

PARTS CAN BE FOUND ON THE **COMMONWEALTH FRONTLINE** SPRUES

**\*** ALL TURRETS ARE INTERCHANGEABLE

-A+A

9