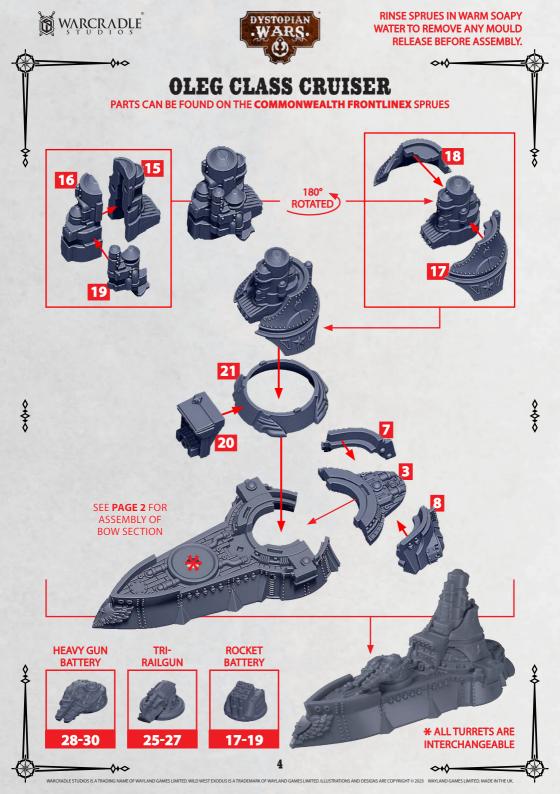

RINSE SPRUES IN WARM SOAPY WATER TO REMOVE ANY MOULD RELEASE BEFORE ASSEMBLY.

PARTS CAN BE FOUND ON THE **COMMONWEALTH FRONTLINE** SPRUES

**\*** ALL TURRETS ARE INTERCHANGEABLE

-A+A

9