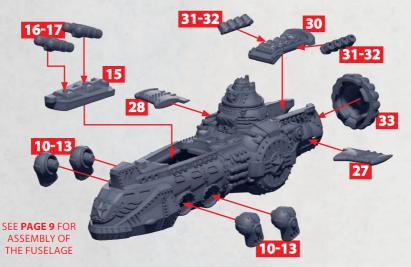

## **RURIK CLASS FRIGATE**

PARTS CAN BE FOUND ON THE COMMONWEALTH FRONTLINE SQUADRON SPRUES AND COMMONWEALTH ADVANCED SQUADRON SPRUES (BLACK NUMBERS)

**♦** 

PARTS CAN BE FOUND ON THE COMMONWEALTH ADVANCED SQUADRON SPRUES