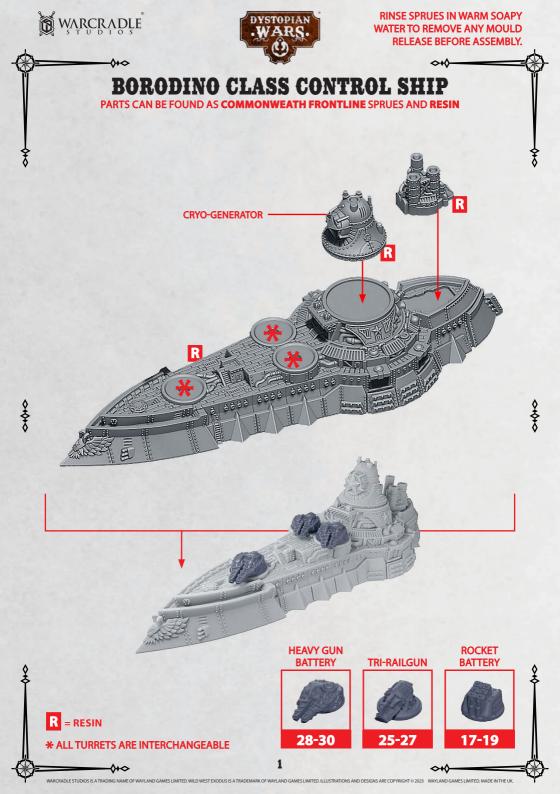

RINSE SPRUES IN WARM SOAPY WATER TO REMOVE ANY MOULD RELEASE BEFORE ASSEMBLY.

PARTS CAN BE FOUND ON THE **COMMONWEALTH FRONTLINE** SPRUES

**\*** ALL TURRETS ARE INTERCHANGEABLE

-A+A

9