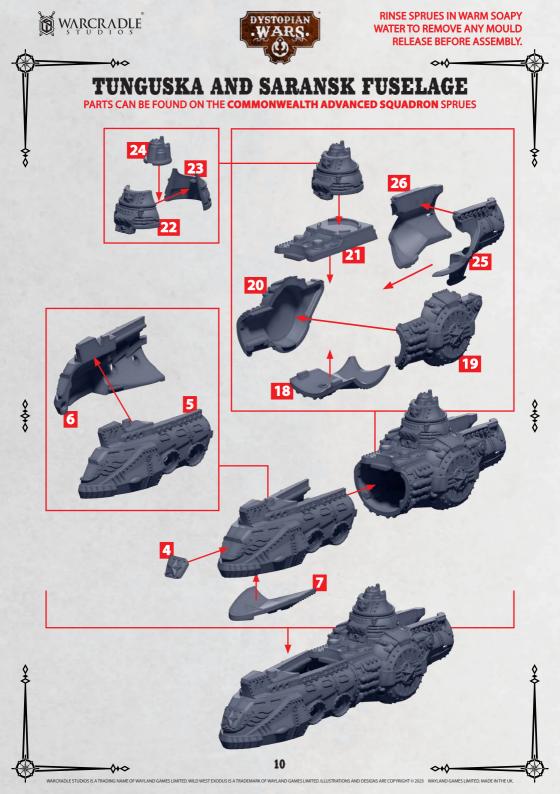

RINSE SPRUES IN WARM SOAPY WATER TO REMOVE ANY MOULD RELEASE BEFORE ASSEMBLY.

PARTS CAN BE FOUND ON THE COMMONWEALTH ADVANCED SQUADRON SPRUES

## **NOVGOROD CLASS ESCORT**

PARTS CAN BE FOUND ON THE COMMONWEALTH ADVANCED SQUADRON SPRUES