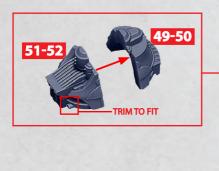

## **RURIK CLASS FRIGATE**

PARTS CAN BE FOUND ON THE COMMONWEALTH FRONTLINE SQUADRON SPRUES AND COMMONWEALTH ADVANCED SQUADRON SPRUES (BLACK NUMBERS)

**♦** 

PARTS CAN BE FOUND ON THE COMMONWEALTH ADVANCED SQUADRON SPRUES

**\$** 

**\*** ALL TURRETS ARE INTERCHANGEABLE

BATTERY

**HEAVY GUN** 

28-30

TRI-

ROCKET BATTERY

50-51