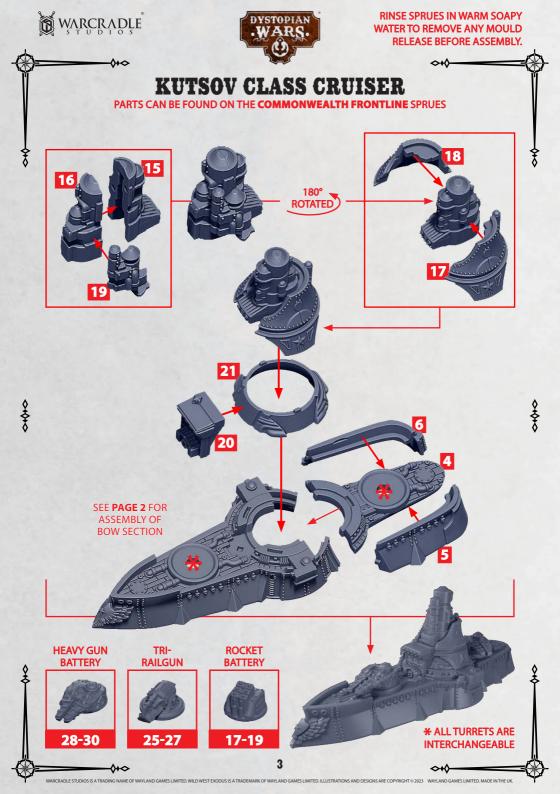

**RINSE SPRUES IN WARM SOAPY** WATER TO REMOVE ANY MOULD **RELEASE BEFORE ASSEMBLY.** 