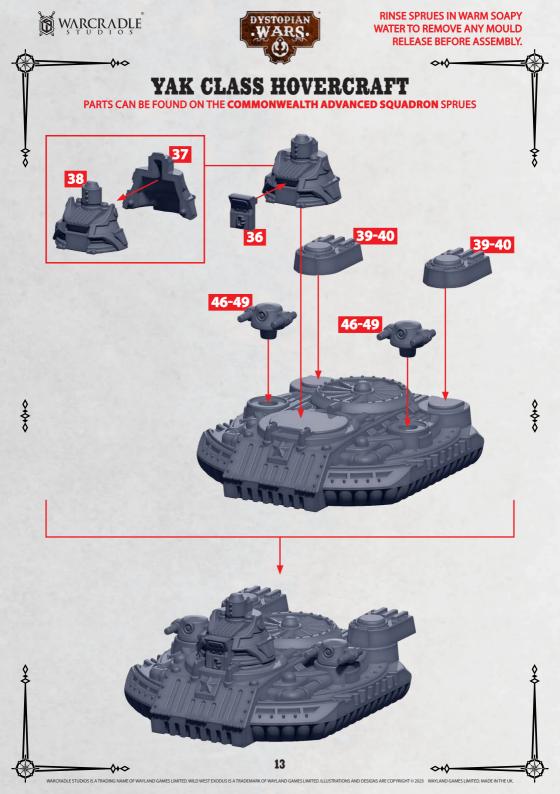

RINSE SPRUES IN WARM SOAPY WATER TO REMOVE ANY MOULD RELEASE BEFORE ASSEMBLY.

PARTS CAN BE FOUND ON THE COMMONWEALTH ADVANCED SQUADRON SPRUES

## **NOVGOROD CLASS ESCORT**

PARTS CAN BE FOUND ON THE COMMONWEALTH ADVANCED SQUADRON SPRUES