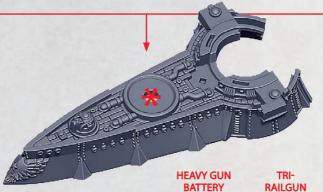

RINSE SPRUES IN WARM SOAPY WATER TO REMOVE ANY MOULD RELEASE BEFORE ASSEMBLY.

PARTS CAN BE FOUND ON THE **COMMONWEALTH FRONTLINE** SPRUES

**\*** ALL TURRETS ARE INTERCHANGEABLE

-A+A

9