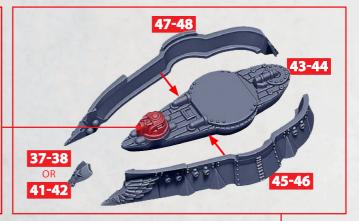

## **RURIK CLASS FRIGATE**

PARTS CAN BE FOUND ON THE COMMONWEALTH FRONTLINE SQUADRON SPRUES AND COMMONWEALTH ADVANCED SQUADRON SPRUES (BLACK NUMBERS)

**♦** 

PARTS CAN BE FOUND ON THE COMMONWEALTH ADVANCED SQUADRON SPRUES

**\$** 

**\*** ALL TURRETS ARE INTERCHANGEABLE

BATTERY

**HEAVY GUN** 

28-30

TRI-

ROCKET BATTERY

50-51