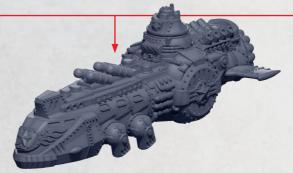

## **RURIK CLASS FRIGATE**

PARTS CAN BE FOUND ON THE COMMONWEALTH FRONTLINE SQUADRON SPRUES AND COMMONWEALTH ADVANCED SQUADRON SPRUES (BLACK NUMBERS)

**♦** 

PARTS CAN BE FOUND ON THE COMMONWEALTH ADVANCED SQUADRON SPRUES