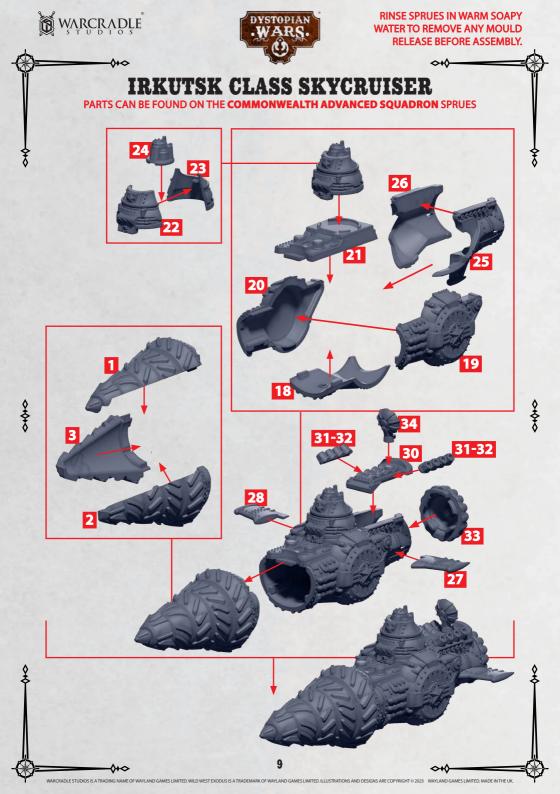

RINSE SPRUES IN WARM SOAPY WATER TO REMOVE ANY MOULD RELEASE BEFORE ASSEMBLY.

PARTS CAN BE FOUND ON THE COMMONWEALTH ADVANCED SQUADRON SPRUES

## **NOVGOROD CLASS ESCORT**

PARTS CAN BE FOUND ON THE COMMONWEALTH ADVANCED SQUADRON SPRUES