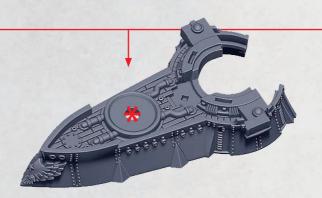

## NORILSK & SINEUS HULL FRONT ASSEM

PARTS CAN BE FOUND ON THE COMMONWEALTH FRONTLINE SQUADRON SPRUES AND COMMONWEALTH ADVANCED SQUADRON SPRUES (BLACK NUMBERS)

**\* ALL TURRETS ARE INTERCHANGEABLE** 

**ROCKET** 