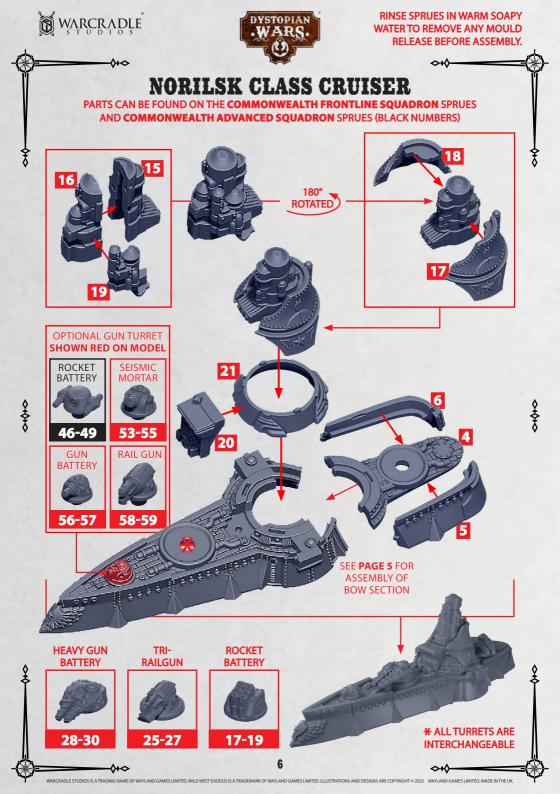

## NORILSK & SINEUS HULL FRONT ASSEM

PARTS CAN BE FOUND ON THE COMMONWEALTH FRONTLINE SQUADRON SPRUES AND COMMONWEALTH ADVANCED SQUADRON SPRUES (BLACK NUMBERS)

**\* ALL TURRETS ARE INTERCHANGEABLE** 

**ROCKET** 