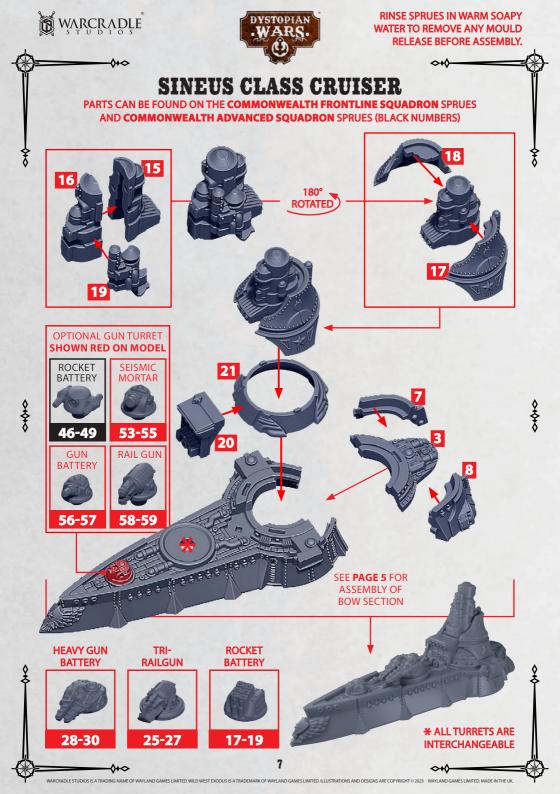

## NORILSK & SINEUS HULL FRONT ASSEM

PARTS CAN BE FOUND ON THE COMMONWEALTH FRONTLINE SQUADRON SPRUES AND COMMONWEALTH ADVANCED SQUADRON SPRUES (BLACK NUMBERS)

**\* ALL TURRETS ARE INTERCHANGEABLE** 

**ROCKET** 