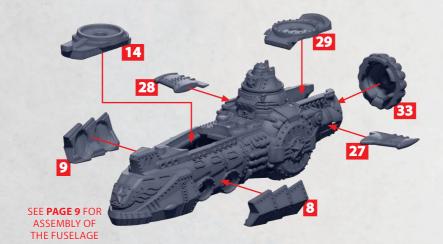

RINSE SPRUES IN WARM SOAPY WATER TO REMOVE ANY MOULD RELEASE BEFORE ASSEMBLY.

PARTS CAN BE FOUND ON THE COMMONWEALTH ADVANCED SQUADRON SPRUES

## **NOVGOROD CLASS ESCORT**

PARTS CAN BE FOUND ON THE COMMONWEALTH ADVANCED SQUADRON SPRUES