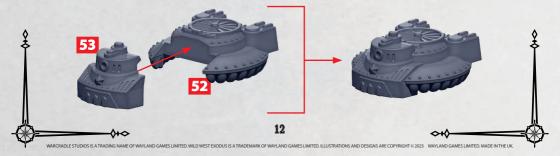

RINSE SPRUES IN WARM SOAPY WATER TO REMOVE ANY MOULD RELEASE BEFORE ASSEMBLY.

PARTS CAN BE FOUND ON THE COMMONWEALTH ADVANCED SQUADRON SPRUES