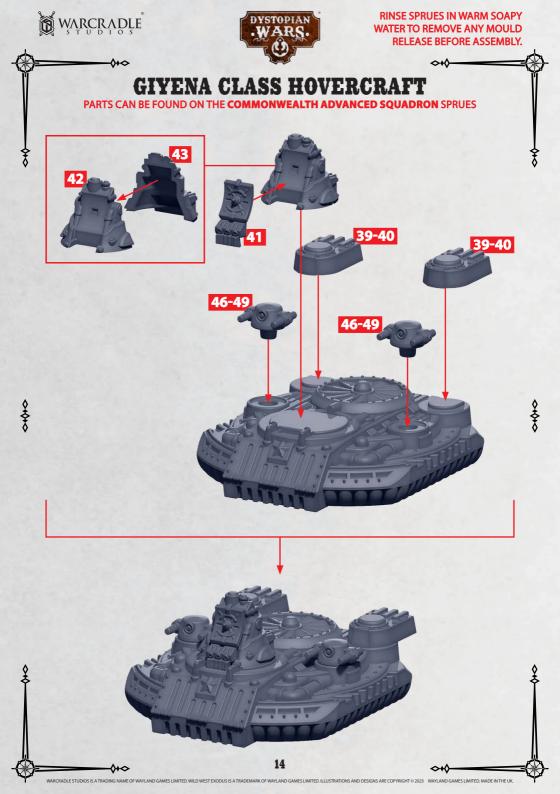

RINSE SPRUES IN WARM SOAPY WATER TO REMOVE ANY MOULD RELEASE BEFORE ASSEMBLY.

PARTS CAN BE FOUND ON THE COMMONWEALTH ADVANCED SQUADRON SPRUES