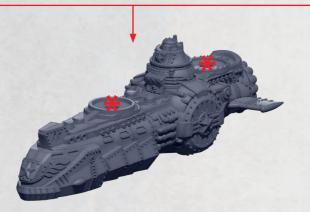

RINSE SPRUES IN WARM SOAPY WATER TO REMOVE ANY MOULD RELEASE BEFORE ASSEMBLY.

PARTS CAN BE FOUND ON THE COMMONWEALTH ADVANCED SQUADRON SPRUES

## **NOVGOROD CLASS ESCORT**

PARTS CAN BE FOUND ON THE COMMONWEALTH ADVANCED SQUADRON SPRUES