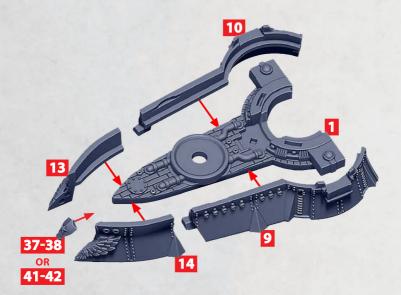

## NORILSK & SINEUS HULL FRONT ASSEM

PARTS CAN BE FOUND ON THE COMMONWEALTH FRONTLINE SQUADRON SPRUES AND COMMONWEALTH ADVANCED SQUADRON SPRUES (BLACK NUMBERS)

**\* ALL TURRETS ARE INTERCHANGEABLE** 

**ROCKET** 