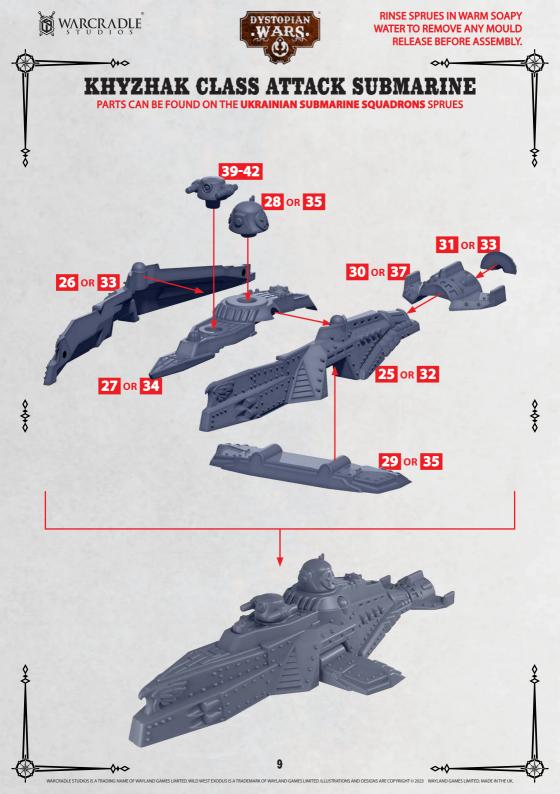

### AKULA AND DEATH BRINGER CLASS GRAND SUBMARINE HULL

PARTS CAN BE FOUND ON THE UKRAINIAN SUBMARINE SQUADRONS SPRUES

5

WARCRADLE WARCRADLE

-0+0-

**RINSE SPRUES IN WARM SOAPY** WATER TO REMOVE ANY MOULD **RELEASE BEFORE ASSEMBLY.** 

### **AKULA AND DEATH BRINGER CLASS GRAND SUBMARINE AFT**

PARTS CAN BE FOUND ON THE UKRAINIAN SUBMARINE SQUADRONS SPRUES

OF WAYLAND GAMES LIMITED

RE COPYRIGHT © 2023