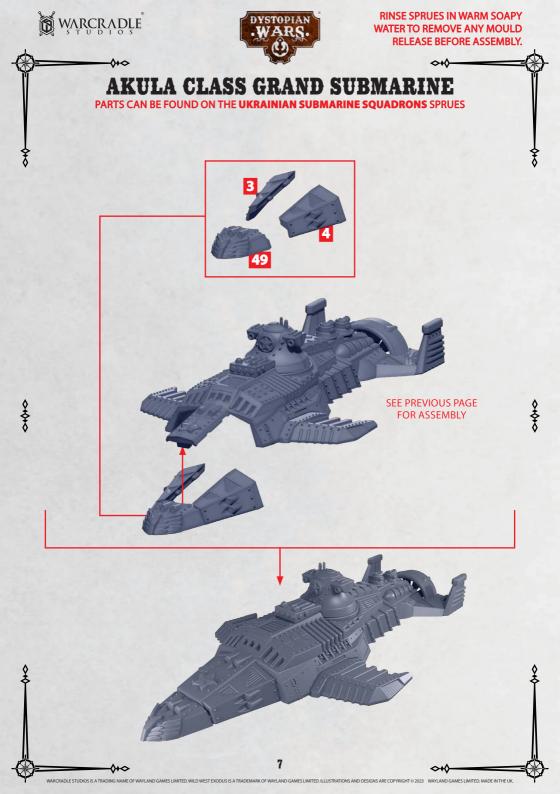

### AKULA AND DEATH BRINGER CLASS GRAND SUBMARINE HULL

PARTS CAN BE FOUND ON THE UKRAINIAN SUBMARINE SQUADRONS SPRUES

5

WARCRADLE WARCRADLE

-0+0-

**RINSE SPRUES IN WARM SOAPY** WATER TO REMOVE ANY MOULD **RELEASE BEFORE ASSEMBLY.** 

### **AKULA AND DEATH BRINGER CLASS GRAND SUBMARINE AFT**

PARTS CAN BE FOUND ON THE UKRAINIAN SUBMARINE SQUADRONS SPRUES

OF WAYLAND GAMES LIMITED

RE COPYRIGHT © 2023