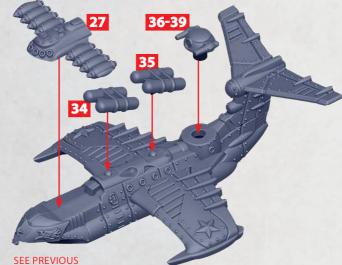

### **AKULA AND DEATH BRINGER CLASS GRAND SUBMARINE AFT**

PARTS CAN BE FOUND ON THE UKRAINIAN SUBMARINE SQUADRONS SPRUES

OF WAYLAND GAMES LIMITED

RE COPYRIGHT © 2023