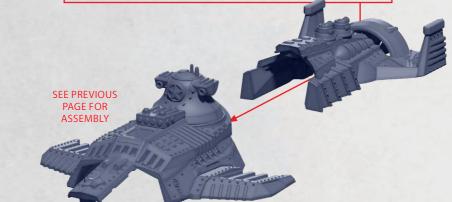

### **STOLETOV EKRANOPLAN**

PARTS CAN BE FOUND ON THE COMMONWEALTH SUPPORT SQUADRONS SPRUES

SEE PREVIOUS PAGE FOR ASSEMBLY

WARCRADLE WARCRADLE

-0+0

**∆**+∽

WAYLAND GAMES LIMITED

RINSE SPRUES IN WARM SOAPY WATER TO REMOVE ANY MOULD RELEASE BEFORE ASSEMBLY.