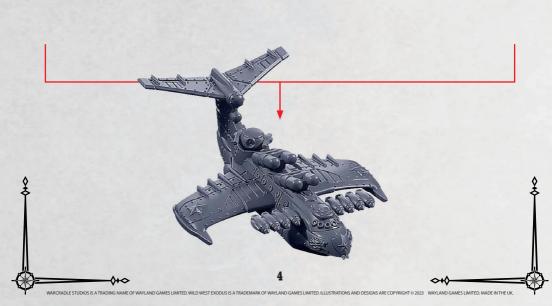

## **STOLETOV EKRANOPLAN**

23

PARTS CAN BE FOUND ON THE COMMONWEALTH SUPPORT SQUADRONS SPRUES

~~~~

WARCRADLE WARCRADLE

~~~~

-0+0

RINSE SPRUES IN WARM SOAPY WATER TO REMOVE ANY MOULD RELEASE BEFORE ASSEMBLY.

### **STOLETOV EKRANOPLAN**

PARTS CAN BE FOUND ON THE COMMONWEALTH SUPPORT SQUADRONS SPRUES

SEE PREVIOUS PAGE FOR ASSEMBLY

WARCRADLE WARCRADLE

-0+0

**∆**+∽

WAYLAND GAMES LIMITED

RINSE SPRUES IN WARM SOAPY WATER TO REMOVE ANY MOULD RELEASE BEFORE ASSEMBLY.