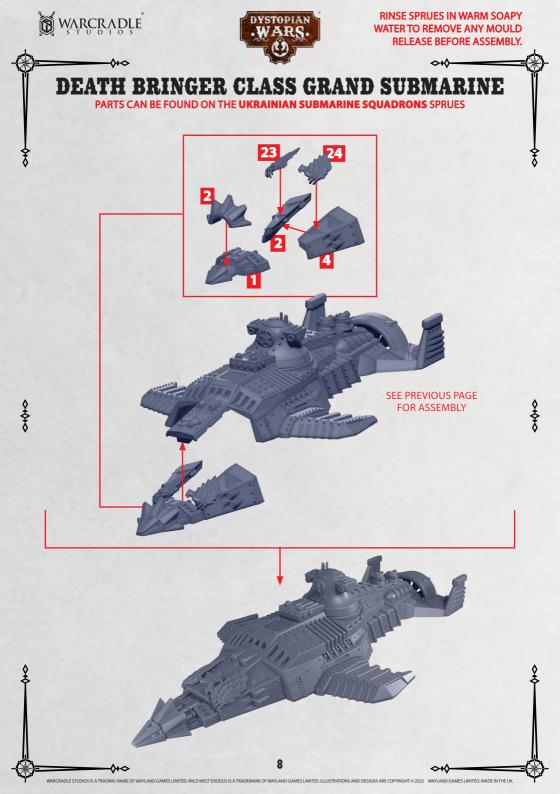

### AKULA AND DEATH BRINGER CLASS GRAND SUBMARINE HULL

PARTS CAN BE FOUND ON THE UKRAINIAN SUBMARINE SQUADRONS SPRUES

5

WARCRADLE WARCRADLE

-0+0-

**RINSE SPRUES IN WARM SOAPY** WATER TO REMOVE ANY MOULD **RELEASE BEFORE ASSEMBLY.** 

### **AKULA AND DEATH BRINGER CLASS GRAND SUBMARINE AFT**

PARTS CAN BE FOUND ON THE UKRAINIAN SUBMARINE SQUADRONS SPRUES

OF WAYLAND GAMES LIMITED

RE COPYRIGHT © 2023