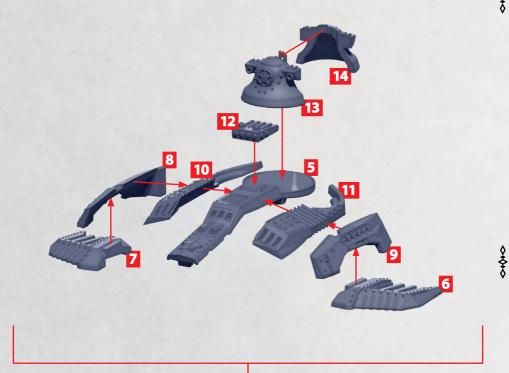

### AKULA AND DEATH BRINGER CLASS GRAND SUBMARINE HULL

PARTS CAN BE FOUND ON THE UKRAINIAN SUBMARINE SQUADRONS SPRUES

5

WARCRADLE WARCRADLE

-0+0-

**RINSE SPRUES IN WARM SOAPY** WATER TO REMOVE ANY MOULD **RELEASE BEFORE ASSEMBLY.** 