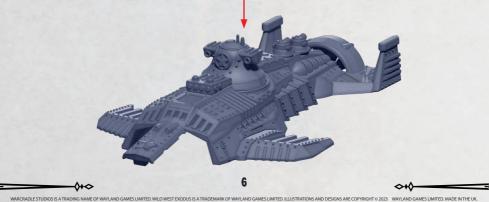

### AKULA AND DEATH BRINGER CLASS GRAND SUBMARINE HULL

PARTS CAN BE FOUND ON THE UKRAINIAN SUBMARINE SQUADRONS SPRUES

5

WARCRADLE WARCRADLE

-0+0-

**RINSE SPRUES IN WARM SOAPY** WATER TO REMOVE ANY MOULD **RELEASE BEFORE ASSEMBLY.** 

### **AKULA AND DEATH BRINGER CLASS GRAND SUBMARINE AFT**

PARTS CAN BE FOUND ON THE UKRAINIAN SUBMARINE SQUADRONS SPRUES

OF WAYLAND GAMES LIMITED

RE COPYRIGHT © 2023