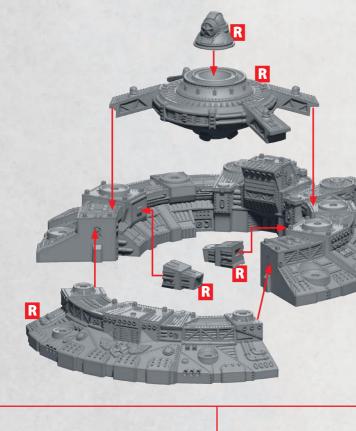

## **ANASTASIA MOBILE STRONGHOLD**

PARTS CAN BE FOUND ON THE COMMONWEALTH SUPPORT SQUADRONS SPRUES

~~~~

-0+0-

**∆**+∽

RINSE SPRUES IN WARM SOAPY WATER TO REMOVE ANY MOULD RELEASE BEFORE ASSEMBLY.

0+0

**~+**()

# ANASTASIA MOBILE STRONGHOLD

PARTS CAN BE FOUND ON THE COMMONWEALTH SUPPORT SQUADRONS SPRUES

2

ADEMARK OF WAYLAND GAMES LIMITED. ILLU

-0+0

26

28-33

RINSE SPRUES IN WARM SOAPY WATER TO REMOVE ANY MOULD RELEASE BEFORE ASSEMBLY.