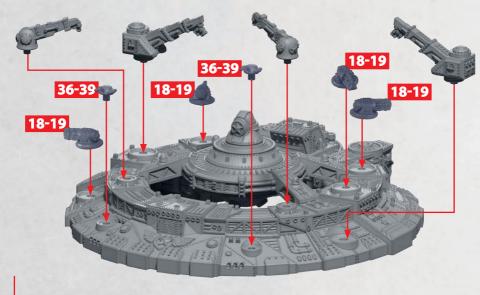

## **STOLETOV EKRANOPLAN**

23

PARTS CAN BE FOUND ON THE COMMONWEALTH SUPPORT SQUADRONS SPRUES

~~~~

WARCRADLE WARCRADLE

~~~~

-0+0

RINSE SPRUES IN WARM SOAPY WATER TO REMOVE ANY MOULD RELEASE BEFORE ASSEMBLY.

### **STOLETOV EKRANOPLAN**

PARTS CAN BE FOUND ON THE COMMONWEALTH SUPPORT SQUADRONS SPRUES

SEE PREVIOUS PAGE FOR ASSEMBLY

WARCRADLE WARCRADLE

-0+0

**∆**+∽

WAYLAND GAMES LIMITED

RINSE SPRUES IN WARM SOAPY WATER TO REMOVE ANY MOULD RELEASE BEFORE ASSEMBLY.