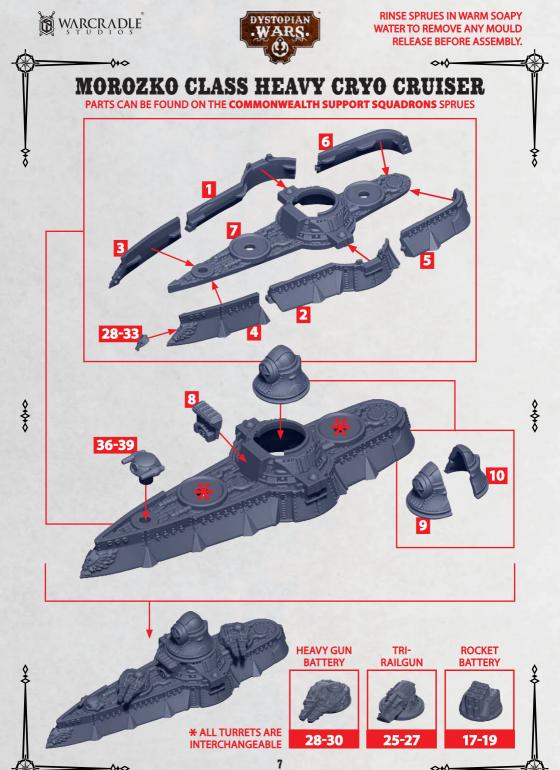

## **NOVGOROD CLASS ESCORT**

PARTS CAN BE FOUND ON THE COMMONWEALTH ADVANCED SQUADRON SPRUES

PARTS CAN BE FOUND ON THE COMMONWEALTH SUPPORT SQUADRONS SPRUES