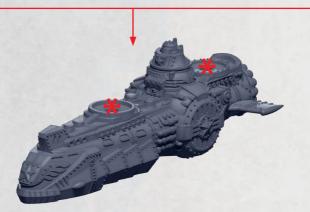

## TUNGUSKA CLASS SKYCRUISER

PARTS CAN BE FOUND ON THE COMMONWEALTH ADVANCED SQUADRON SPRUES

**♦** 

**\*** ALL TURRETS ARE INTERCHANGEABLE

**HEAVY GUN** 

25-27

50-51

**ROCKET** 

28-30 25-27 50-5

TRI-

**RAILGUN** 

ARCRADLE STUDIOS IS A TRADING NAME OF WAYLAND GAMES LIMITED. WILD WEST EXODUS IS A TRADEMARK OF WAYLAND GAMES LIMITED. ILLUSTRATIONS AND DESIGNS ARE COPYRIGHT © 2023 WAYLAND GAMES LIMITED. MADE IN THE U