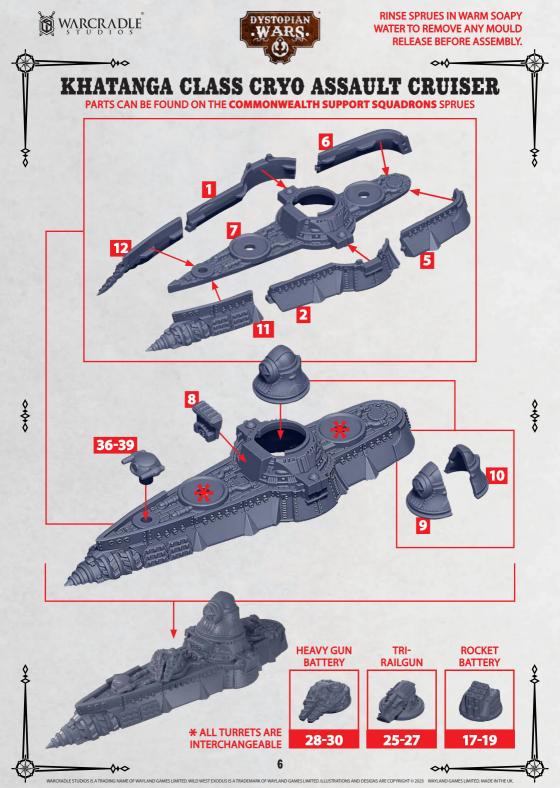

RINSE SPRUES IN WARM SOAPY WATER TO REMOVE ANY MOULD RELEASE BEFORE ASSEMBLY.

## TUNGUSKA CLASS SKYCRUISER

PARTS CAN BE FOUND ON THE COMMONWEALTH ADVANCED SQUADRON SPRUES

**♦** 

**\*** ALL TURRETS ARE INTERCHANGEABLE

**HEAVY GUN** 

25-27

50-51

**ROCKET** 

28-30 25-27 50-5

TRI-

**RAILGUN** 

ARCRADLE STUDIOS IS A TRADING NAME OF WAYLAND GAMES LIMITED. WILD WEST EXODUS IS A TRADEMARK OF WAYLAND GAMES LIMITED. ILLUSTRATIONS AND DESIGNS ARE COPYRIGHT © 2023 WAYLAND GAMES LIMITED. MADE IN THE U