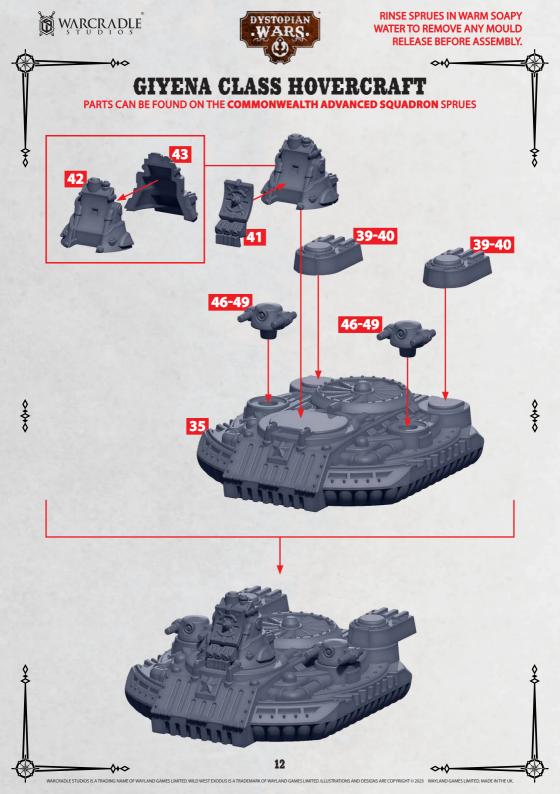

D SQUADRON SPRUES



**♦** 



**\*** ALL TURRETS ARE INTERCHANGEABLE



**HEAVY GUN** 

25-27

50-51

**ROCKET** 

28-30 25-27 50-5

TRI-

**RAILGUN** 

ARCRADLE STUDIOS IS A TRADING NAME OF WAYLAND GAMES LIMITED. WILD WEST EXODUS IS A TRADEMARK OF WAYLAND GAMES LIMITED. ILLUSTRATIONS AND DESIGNS ARE COPYRIGHT © 2023 WAYLAND GAMES LIMITED. MADE IN THE U





RINSE SPRUES IN WARM SOAPY WATER TO REMOVE ANY MOULD RELEASE BEFORE ASSEMBLY.



PARTS CAN BE FOUND ON THE COMMONWEALTH ADVANCED SQUADRON SPRUES





## **NOVGOROD CLASS ESCORT**

PARTS CAN BE FOUND ON THE COMMONWEALTH ADVANCED SQUADRON SPRUES

















PARTS CAN BE FOUND ON THE COMMONWEALTH SUPPORT SQUADRONS SPRUES



## STOLETOV CLASS EKRANOPLAN HARRIER

PARTS CAN BE FOUND ON THE COMMONWEALTH SUPPORT SQUADRONS SPRUES



>