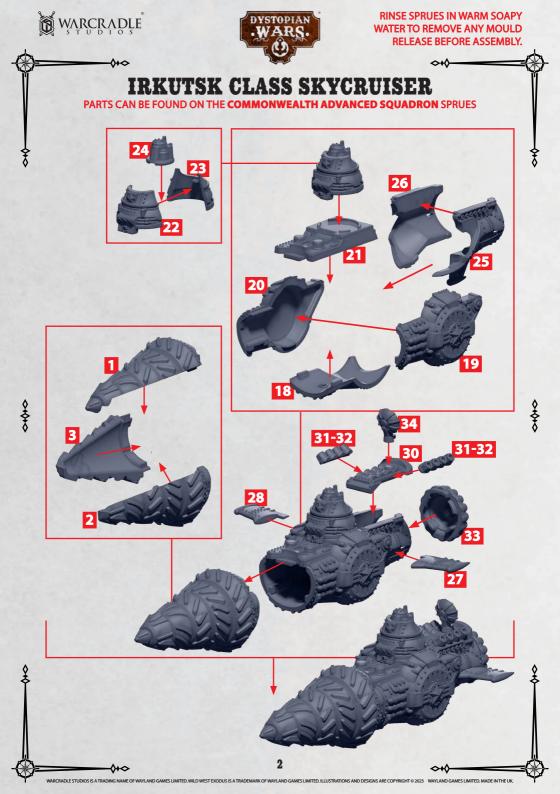

RINSE SPRUES IN WARM SOAPY WATER TO REMOVE ANY MOULD RELEASE BEFORE ASSEMBLY.

PARTS CAN BE FOUND ON THE COMMONWEALTH ADVANCED SQUADRON SPRUES