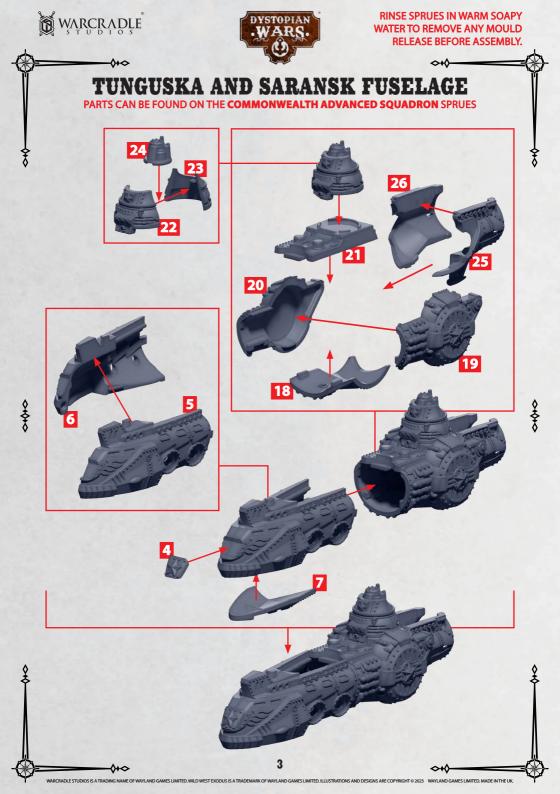

## TUNGUSKA CLASS SKYCRUISER

PARTS CAN BE FOUND ON THE COMMONWEALTH ADVANCED SQUADRON SPRUES

**♦** 

**\*** ALL TURRETS ARE INTERCHANGEABLE

**HEAVY GUN** 

25-27

50-51

**ROCKET** 

28-30 25-27 50-5

TRI-

**RAILGUN** 

ARCRADLE STUDIOS IS A TRADING NAME OF WAYLAND GAMES LIMITED. WILD WEST EXODUS IS A TRADEMARK OF WAYLAND GAMES LIMITED. ILLUSTRATIONS AND DESIGNS ARE COPYRIGHT © 2023 WAYLAND GAMES LIMITED. MADE IN THE U

RINSE SPRUES IN WARM SOAPY WATER TO REMOVE ANY MOULD RELEASE BEFORE ASSEMBLY.

PARTS CAN BE FOUND ON THE COMMONWEALTH ADVANCED SQUADRON SPRUES