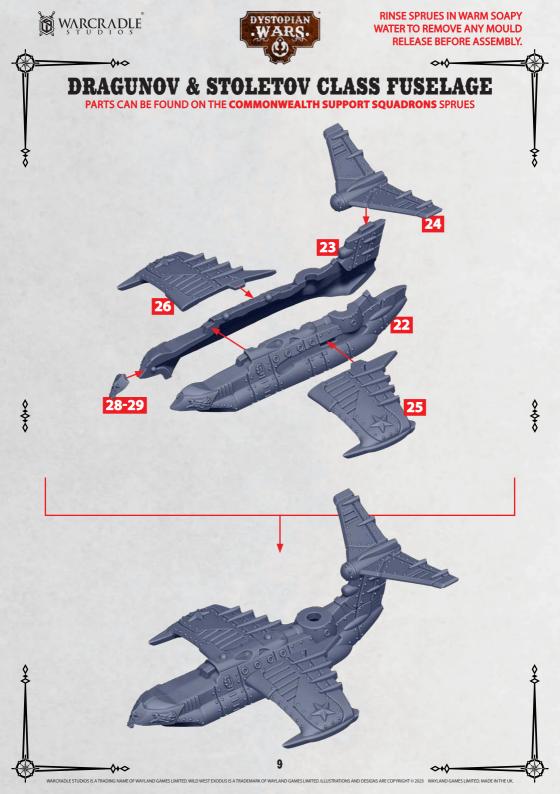

## STOLETOV CLASS EKRANOPLAN HARRIER

PARTS CAN BE FOUND ON THE COMMONWEALTH SUPPORT SQUADRONS SPRUES

>