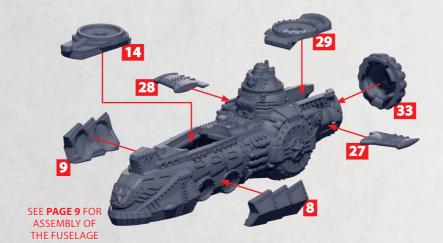

## TUNGUSKA CLASS SKYCRUISER

PARTS CAN BE FOUND ON THE COMMONWEALTH ADVANCED SQUADRON SPRUES

**♦** 

**\*** ALL TURRETS ARE INTERCHANGEABLE

**HEAVY GUN** 

25-27

50-51

**ROCKET** 

28-30 25-27 50-5

TRI-

**RAILGUN** 

ARCRADLE STUDIOS IS A TRADING NAME OF WAYLAND GAMES LIMITED. WILD WEST EXODUS IS A TRADEMARK OF WAYLAND GAMES LIMITED. ILLUSTRATIONS AND DESIGNS ARE COPYRIGHT © 2023 WAYLAND GAMES LIMITED. MADE IN THE U