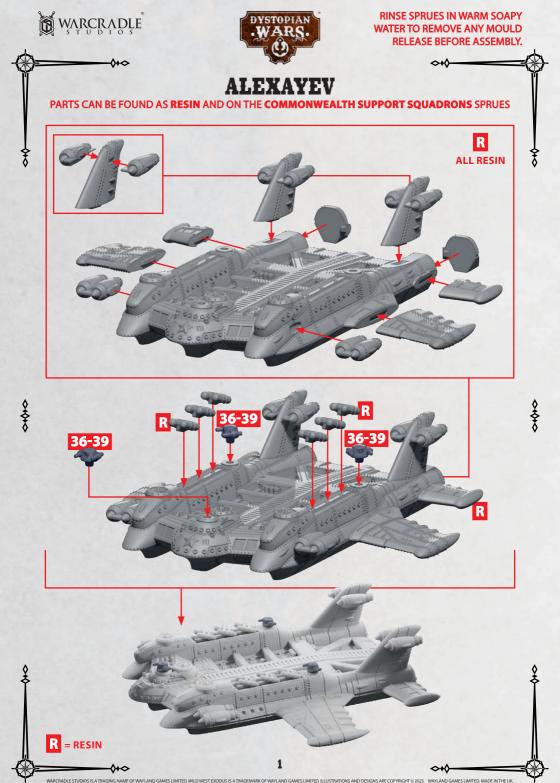

## **NOVGOROD CLASS ESCORT**

PARTS CAN BE FOUND ON THE COMMONWEALTH ADVANCED SQUADRON SPRUES

PARTS CAN BE FOUND ON THE COMMONWEALTH SUPPORT SQUADRONS SPRUES