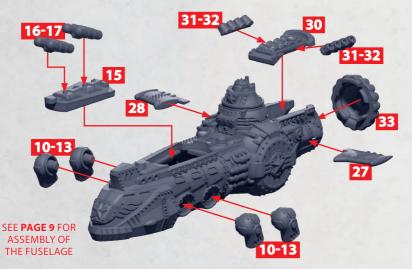

## **NOVGOROD CLASS ESCORT**

PARTS CAN BE FOUND ON THE COMMONWEALTH ADVANCED SQUADRON SPRUES

PARTS CAN BE FOUND ON THE COMMONWEALTH SUPPORT SQUADRONS SPRUES