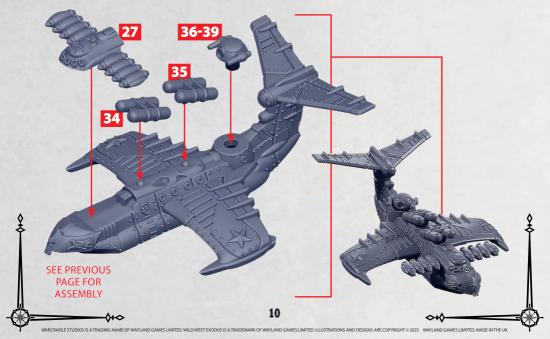

## TUNGUSKA CLASS SKYCRUISER

PARTS CAN BE FOUND ON THE COMMONWEALTH ADVANCED SQUADRON SPRUES

**♦** 

**\*** ALL TURRETS ARE INTERCHANGEABLE

**HEAVY GUN** 

25-27

50-51

**ROCKET** 

28-30 25-27 50-5

TRI-

**RAILGUN** 

ARCRADLE STUDIOS IS A TRADING NAME OF WAYLAND GAMES LIMITED. WILD WEST EXODUS IS A TRADEMARK OF WAYLAND GAMES LIMITED. ILLUSTRATIONS AND DESIGNS ARE COPYRIGHT © 2023 WAYLAND GAMES LIMITED. MADE IN THE U