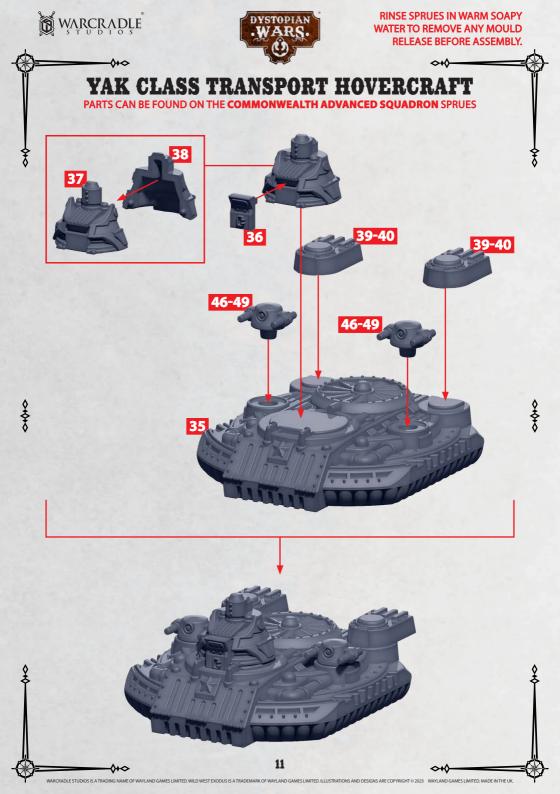

RINSE SPRUES IN WARM SOAPY WATER TO REMOVE ANY MOULD RELEASE BEFORE ASSEMBLY.

PARTS CAN BE FOUND ON THE COMMONWEALTH ADVANCED SQUADRON SPRUES