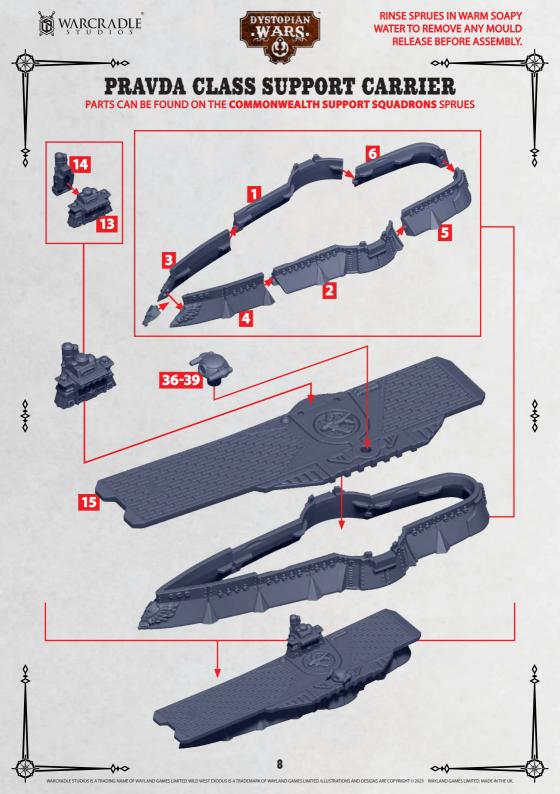

## **NOVGOROD CLASS ESCORT**

PARTS CAN BE FOUND ON THE COMMONWEALTH ADVANCED SQUADRON SPRUES

PARTS CAN BE FOUND ON THE COMMONWEALTH SUPPORT SQUADRONS SPRUES