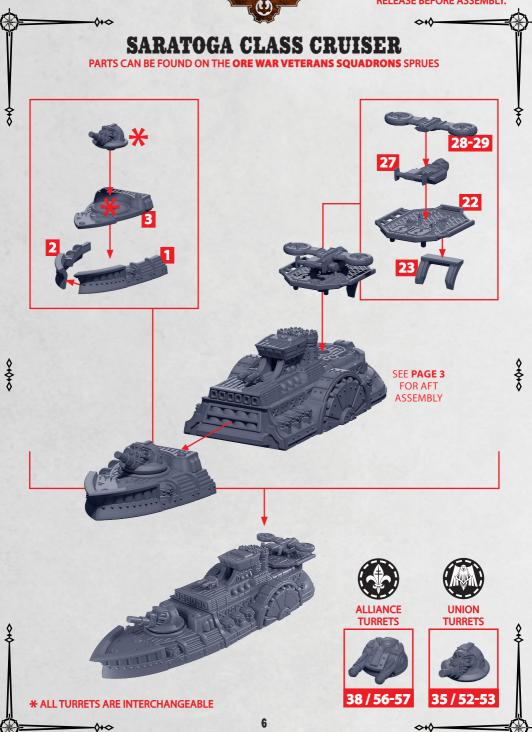

SEE PAGE 3

FOR GUN ASSEMBLY

> SEE **PAGE 3** FOR AFT ASSEMBLY

> > ~~~~

~~~~

ð

wardsade studios is a trading name of warland games limited. Wild west exclus is a trademark of warland games limited. Wild west exclus is a trademark of warland games limited. Made in the UK

UNION TURRETS

35 / 52-53

**CH**(

ALLIANCE TURRETS

38 / 56-57

0+0

RINSE SPRUES IN WARM SOAPY WATER TO REMOVE ANY MOULD RELEASE BEFORE ASSEMBLY.

**~+**0