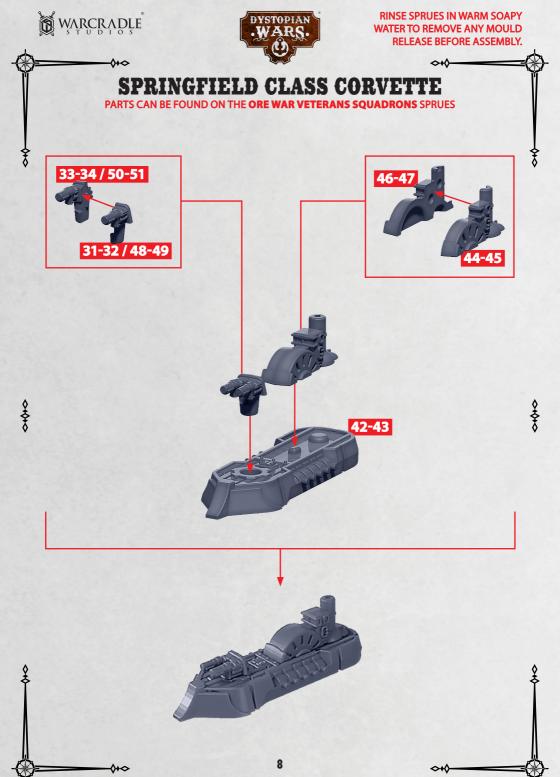

ASE BEFORE ASSEMBLY.

**~+**0

## GETTYSBURG, PROVIDENCE, SARATOGA AND SUMTER CLASS CRUISER HULL PARTS CAN BE FOUND ON THE ORE WAR VETERANS SQUADRONS SPRUES









WARCRADLE S T U D I O S

21

26

25



RINSE SPRUES IN WARM SOAPY WATER TO REMOVE ANY MOULD RELEASE BEFORE ASSEMBLY.

SEE PAGE 3

FOR GUN ASSEMBLY

> SEE **PAGE 3** FOR AFT ASSEMBLY

> > ~~~~



~~~~

ð

wardsade studios is a trading name of warland games limited. Wild west exclus is a trademark of warland games limited. Wild west exclus is a trademark of warland games limited. Made in the UK







WARCRADLE STUDIOS IS A TRADING NAME OF WAYLAND GAMES LIMITED. WILD WEST EXODUS IS A TRADEMARK OF WAYLAND GAMES LIMITED. LILUSTRATIONS AND DESIGNS ARE COPYRIGHT © 2023 WAYLAND GAMES LIMITED. MADE IN THE UK

WARCRADLE WARCRADLE