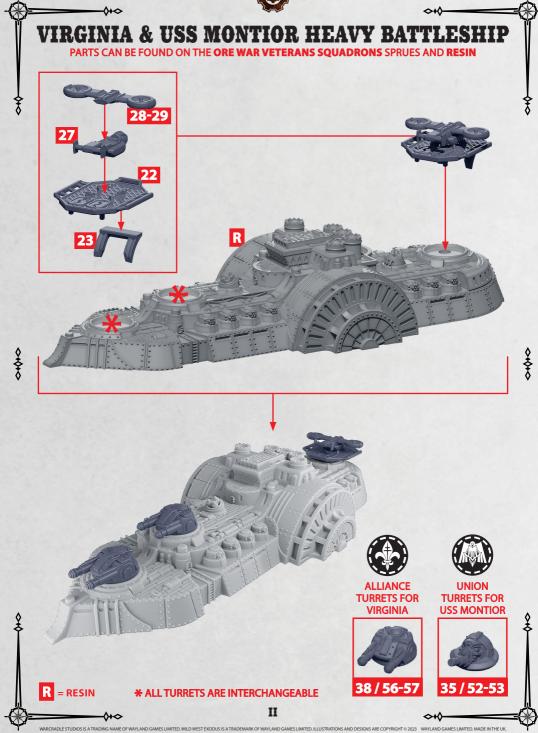

0

R = RESIN

WARCRADLE STUDIOS IS A TRADING

~~~

**\*** ALL TURRETS ARE INTERCHANGEABLE

I

ME OF WAYLAND GAMES LIMITED. WILD WEST EXODUS IS A TRADEMARK OF WAYLAND GAMES LIMITED. ILLUSTRATIONS AND DESIGNS ARE COPYRIGHT © 2023 WAYLAND GAMES LIMITED. MADE IN THE UK

UNION TURRETS

35 / 52-53

**CH**(

ALLIANCE TURRETS

38 / 56-57

0+0

RINSE SPRUES IN WARM SOAPY WATER TO REMOVE ANY MOULD RELEASE BEFORE ASSEMBLY.

**~+**0