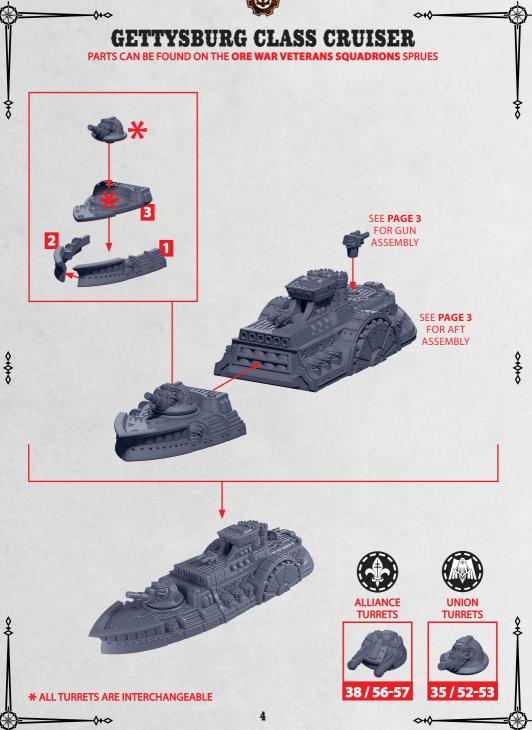

SEE PAGE 3

FOR GUN ASSEMBLY

> SEE **PAGE 3** FOR AFT ASSEMBLY

> > ~~~~

~~~~

ð

wardsade studios is a trading name of warland games limited. Wild west exclus is a trademark of warland games limited. Wild west exclus is a trademark of warland games limited. Made in the UK

UNION TURRETS

35 / 52-53

**CH**(

ALLIANCE TURRETS

38 / 56-57

0+0

RINSE SPRUES IN WARM SOAPY WATER TO REMOVE ANY MOULD RELEASE BEFORE ASSEMBLY.

**~+**0