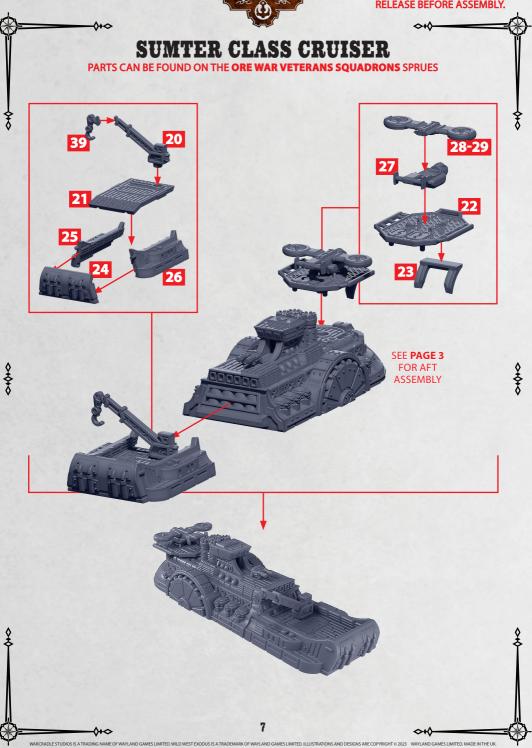

SEE PAGE 3

FOR GUN ASSEMBLY

> SEE **PAGE 3** FOR AFT ASSEMBLY

> > ~~~~

~~~~

ð

wardsade studios is a trading name of warland games limited. Wild west exclus is a trademark of warland games limited. Wild west exclus is a trademark of warland games limited. Made in the UK

## GETTYSBURG, PROVIDENCE, SARATOGA AND SUMTER CLASS CRUISER HULL PARTS CAN BE FOUND ON THE ORE WAR VETERANS SQUADRONS SPRUES

WARCRADLE S T U D I O S

21

26

25

RINSE SPRUES IN WARM SOAPY WATER TO REMOVE ANY MOULD RELEASE BEFORE ASSEMBLY.