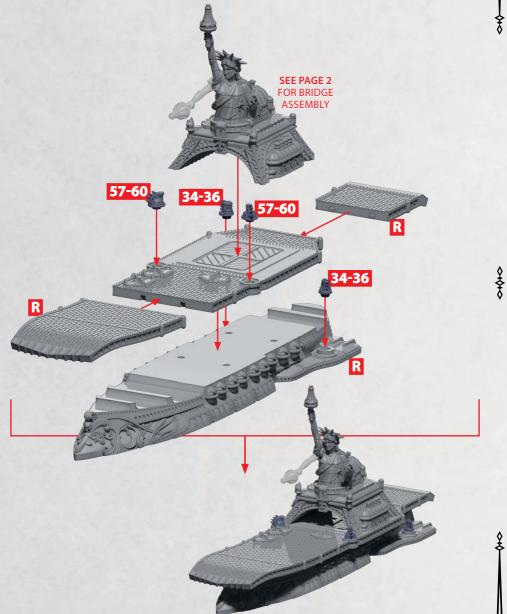

RINSE SPRUES IN WARM SOAPY WATER TO REMOVE ANY MOULD RELEASE BEFORE ASSEMBLY.





















RINSE SPRUES IN WARM SOAPY WATER TO REMOVE ANY MOULD RELEASE BEFORE ASSEMBLY.

## **CHARLEMAGNE CLASS HEAVY CRUISER**

PARTS CAN BE FOUND ON THE **ALLIANCE FRONTLINE SQUADRONS** SPRUES









## **CHARLEMAGNE CLASS HEAVY CRUISER**

PARTS CAN BE FOUND ON THE ALLIANCE FRONTLINE SQUADRONS SPRUES





\* ALL TURRETS ARE INTERCHANGEABLE

**HEAVY** MAGNETIC



**HEAVY GUN TURRET** 



25-27

**HEAT LANCE** 



28-30







RINSE SPRUES IN WARM SOAPY WATER TO REMOVE ANY MOULD **RELEASE BEFORE ASSEMBLY.** 

## LOIRE CLASS LIGHT CRUISER

PARTS CAN BE FOUND ON THE ALLIANCE FRONTLINE SQUADRONS SPRUES





\* ALL TURRETS ARE INTERCHANGEABLE

**HEAVY MAGNETIC** 



**HEAVY GUN TURRET** 



25-27

**HEAT LANCE** 



28-30