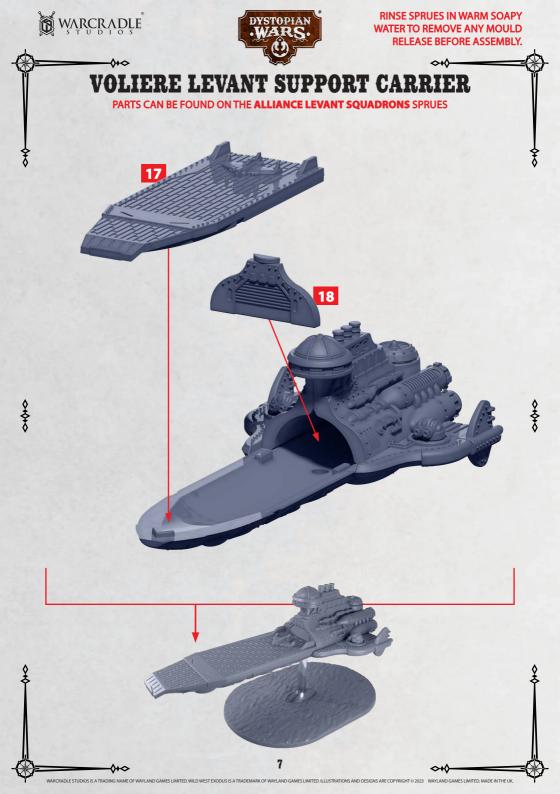

RINSE SPRUES IN WARM SOAPY WATER TO REMOVE ANY MOULD **RELEASE BEFORE ASSEMBLY.** 