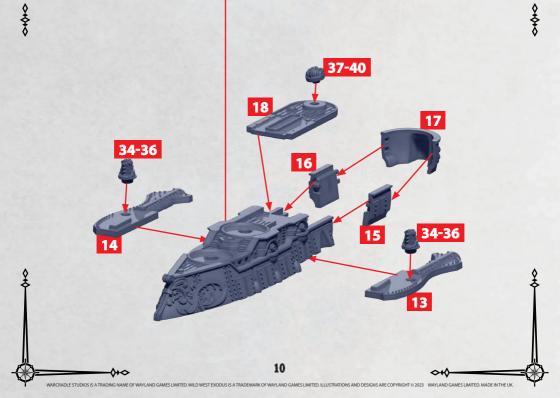

RINSE SPRUES IN WARM SOAPY WATER TO REMOVE ANY MOULD **RELEASE BEFORE ASSEMBLY.** 