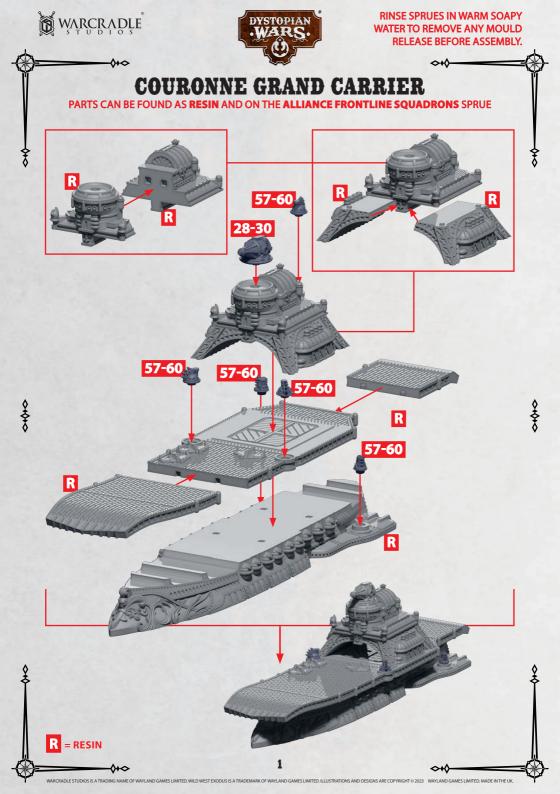

RINSE SPRUES IN WARM SOAPY WATER TO REMOVE ANY MOULD RELEASE BEFORE ASSEMBLY.

RINSE SPRUES IN WARM SOAPY WATER TO REMOVE ANY MOULD RELEASE BEFORE ASSEMBLY.