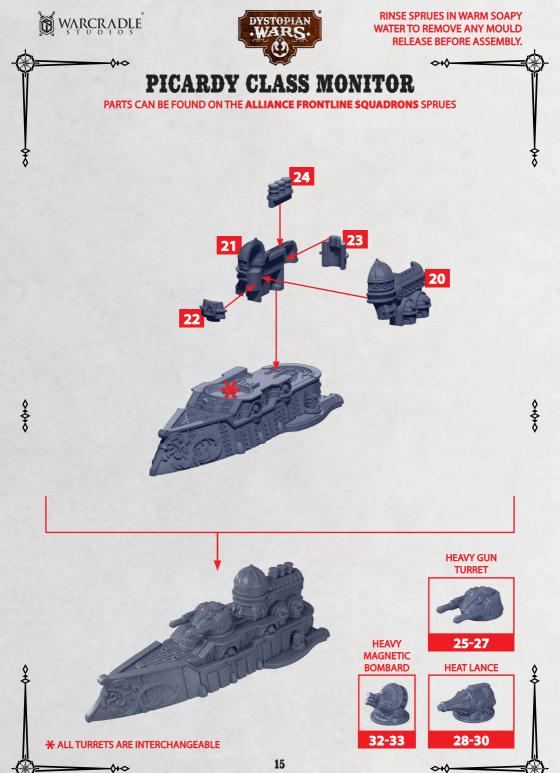

## **CHARLEMAGNE CLASS HEAVY CRUISER**

PARTS CAN BE FOUND ON THE **ALLIANCE FRONTLINE SQUADRONS** SPRUES

## **CHARLEMAGNE CLASS HEAVY CRUISER**

PARTS CAN BE FOUND ON THE ALLIANCE FRONTLINE SQUADRONS SPRUES

\* ALL TURRETS ARE INTERCHANGEABLE

**HEAVY** MAGNETIC

**HEAVY GUN TURRET** 

25-27

**HEAT LANCE** 

28-30