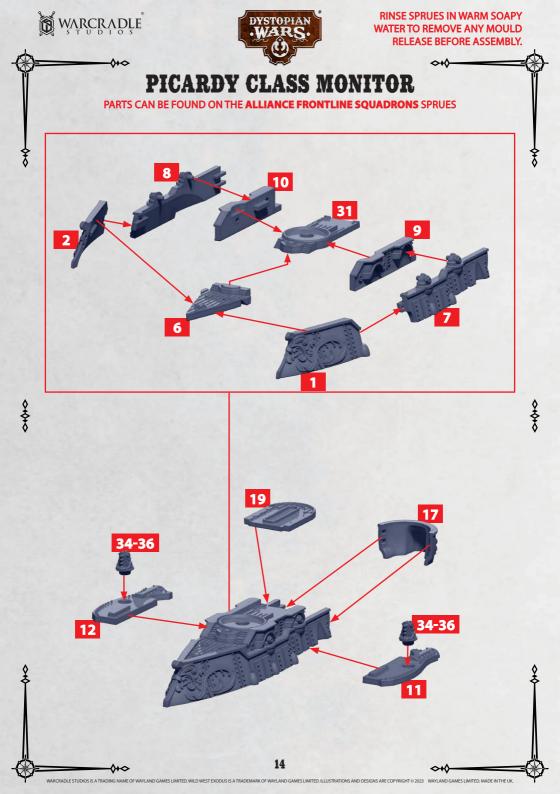

RINSE SPRUES IN WARM SOAPY WATER TO REMOVE ANY MOULD RELEASE BEFORE ASSEMBLY.

RINSE SPRUES IN WARM SOAPY WATER TO REMOVE ANY MOULD RELEASE BEFORE ASSEMBLY.