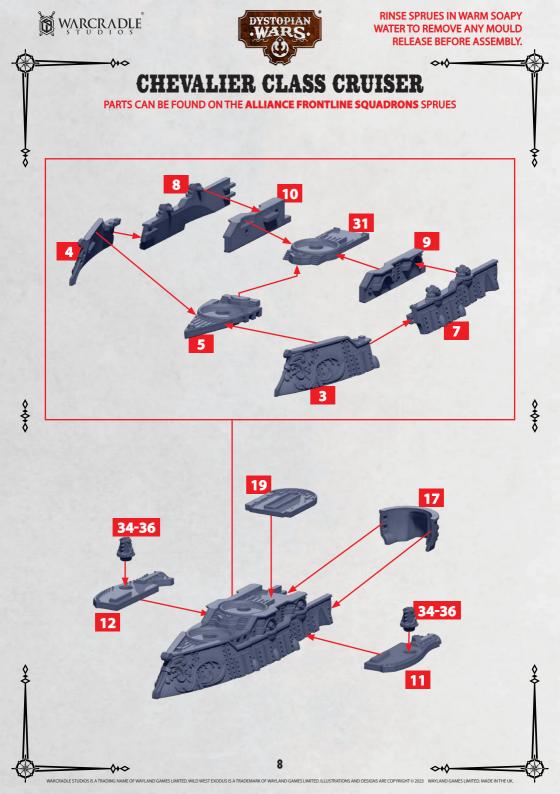

RINSE SPRUES IN WARM SOAPY WATER TO REMOVE ANY MOULD RELEASE BEFORE ASSEMBLY.

RINSE SPRUES IN WARM SOAPY WATER TO REMOVE ANY MOULD RELEASE BEFORE ASSEMBLY.