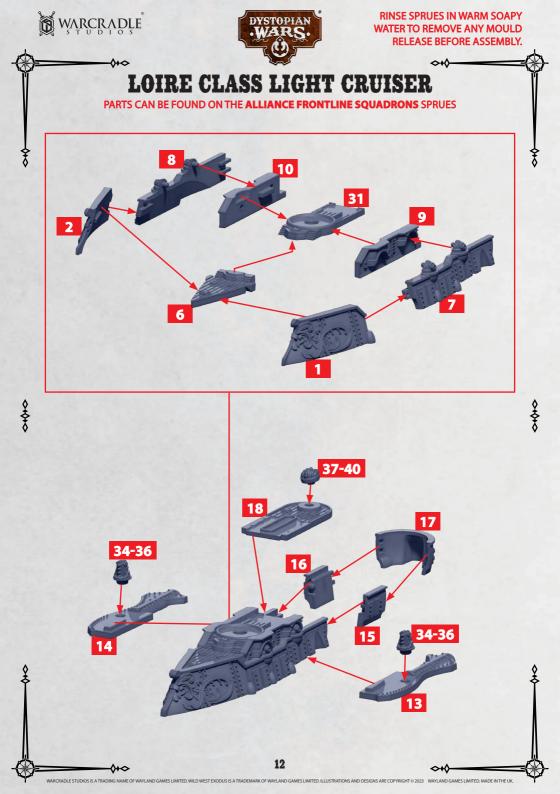

## LOIRE CLASS LIGHT CRUISER

PARTS CAN BE FOUND ON THE ALLIANCE FRONTLINE SQUADRONS SPRUES

\* ALL TURRETS ARE INTERCHANGEABLE

**HEAVY MAGNETIC** 

**HEAVY GUN TURRET** 

25-27

**HEAT LANCE** 

28-30