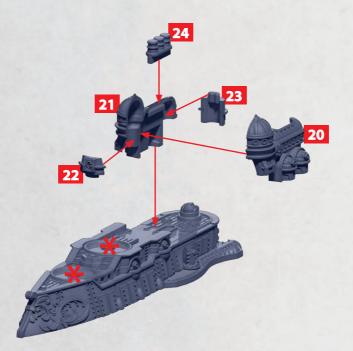

## **CHARLEMAGNE CLASS HEAVY CRUISER**

PARTS CAN BE FOUND ON THE **ALLIANCE FRONTLINE SQUADRONS** SPRUES

## **CHARLEMAGNE CLASS HEAVY CRUISER**

PARTS CAN BE FOUND ON THE ALLIANCE FRONTLINE SQUADRONS SPRUES

\* ALL TURRETS ARE INTERCHANGEABLE

**HEAVY** MAGNETIC

**HEAVY GUN TURRET** 

25-27

**HEAT LANCE** 

28-30