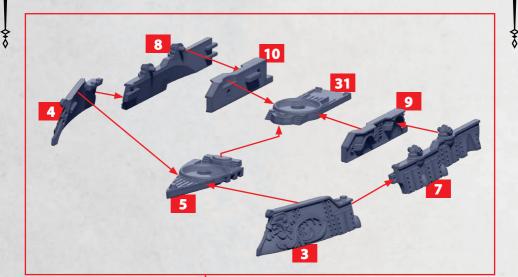

RINSE SPRUES IN WARM SOAPY WATER TO REMOVE ANY MOULD RELEASE BEFORE ASSEMBLY.

RINSE SPRUES IN WARM SOAPY WATER TO REMOVE ANY MOULD RELEASE BEFORE ASSEMBLY.