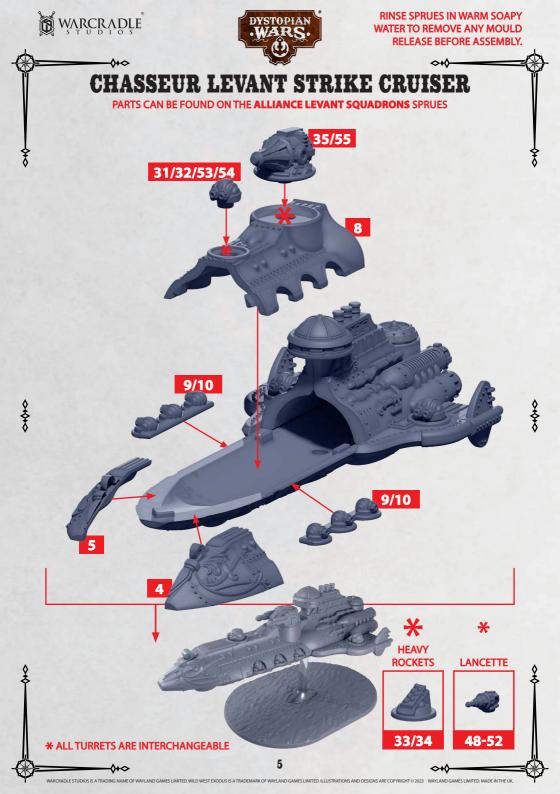

RINSE SPRUES IN WARM SOAPY WATER TO REMOVE ANY MOULD **RELEASE BEFORE ASSEMBLY.** 