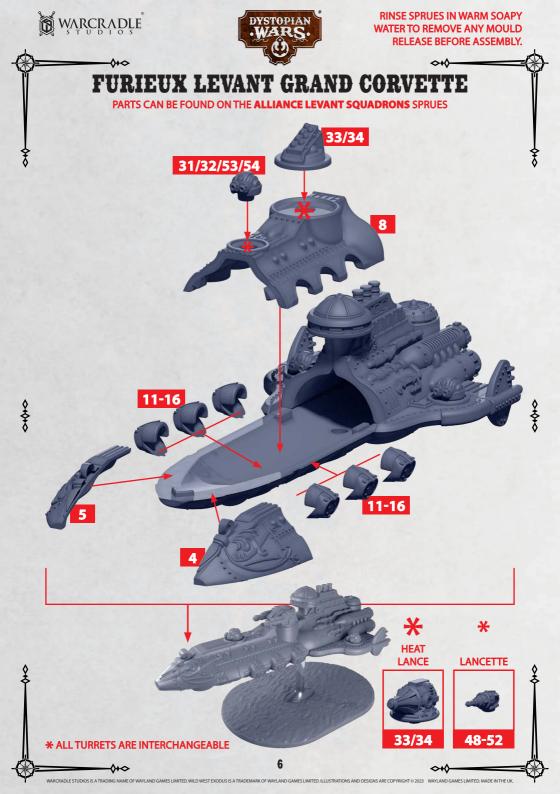

RINSE SPRUES IN WARM SOAPY WATER TO REMOVE ANY MOULD **RELEASE BEFORE ASSEMBLY.** 