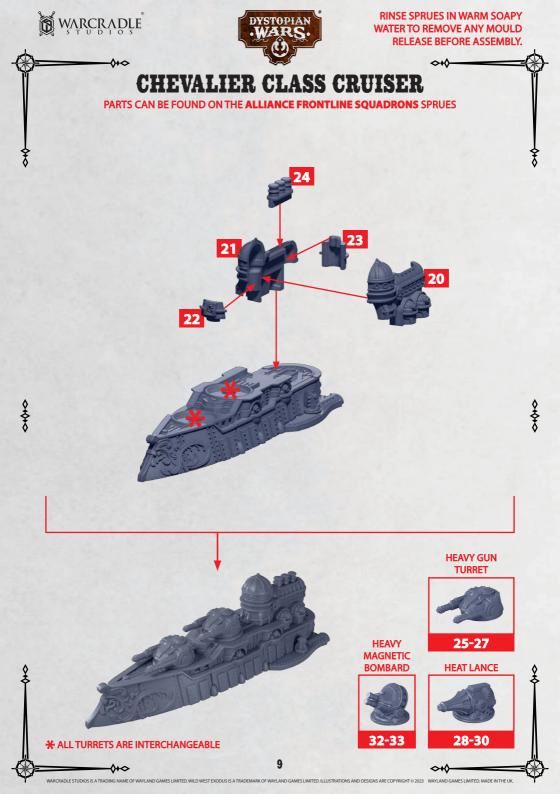

## **CHARLEMAGNE CLASS HEAVY CRUISER**

PARTS CAN BE FOUND ON THE ALLIANCE FRONTLINE SQUADRONS SPRUES

\* ALL TURRETS ARE INTERCHANGEABLE

**HEAVY** MAGNETIC

**HEAVY GUN TURRET** 

25-27

**HEAT LANCE** 

28-30