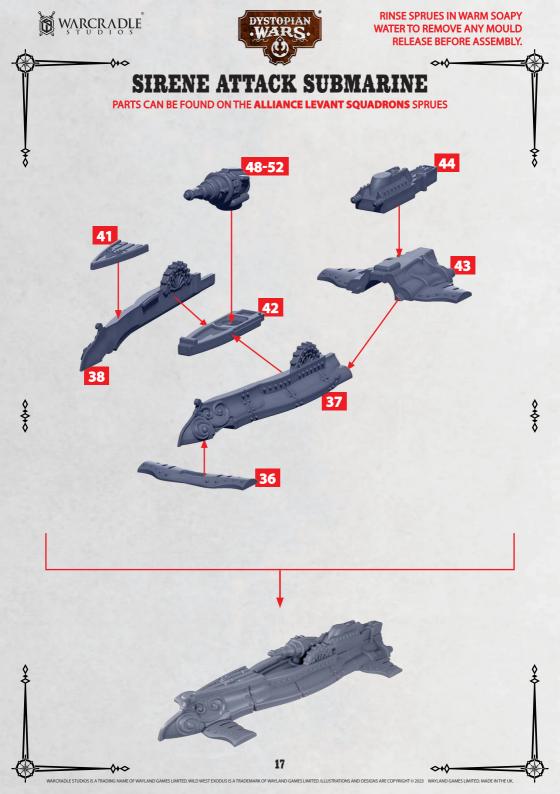

RINSE SPRUES IN WARM SOAPY WATER TO REMOVE ANY MOULD **RELEASE BEFORE ASSEMBLY.** 