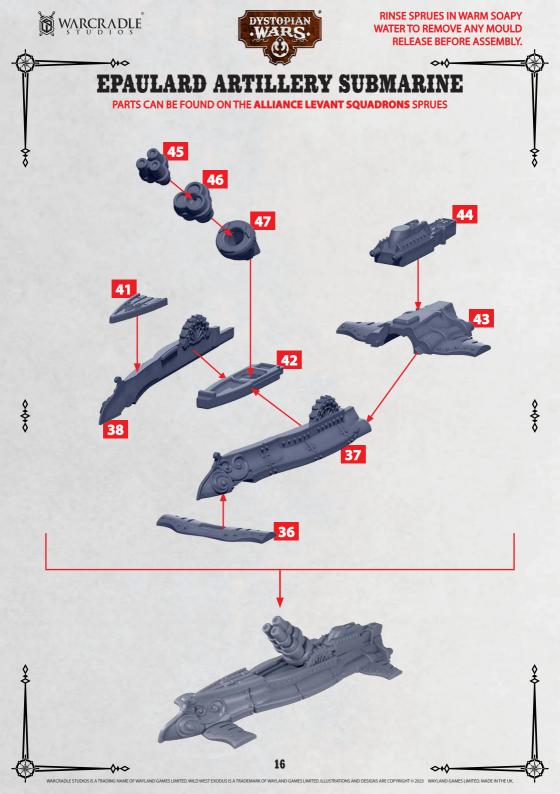

RINSE SPRUES IN WARM SOAPY WATER TO REMOVE ANY MOULD RELEASE BEFORE ASSEMBLY.

RINSE SPRUES IN WARM SOAPY WATER TO REMOVE ANY MOULD RELEASE BEFORE ASSEMBLY.