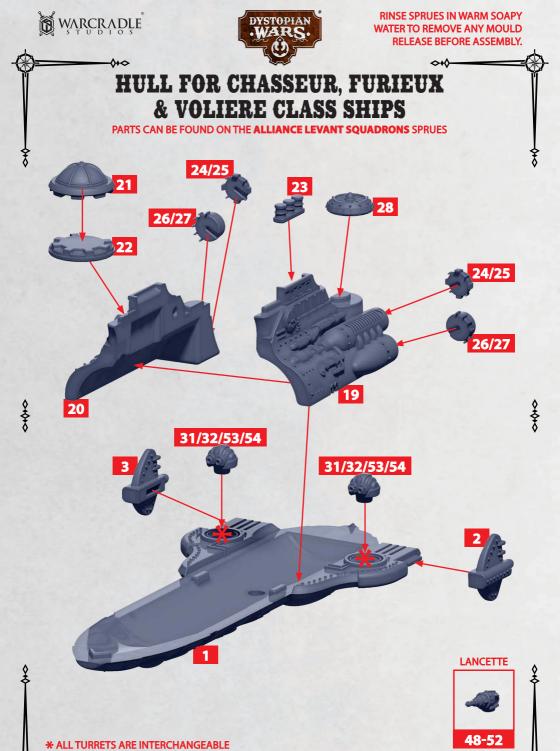

RINSE SPRUES IN WARM SOAPY WATER TO REMOVE ANY MOULD RELEASE BEFORE ASSEMBLY.

RINSE SPRUES IN WARM SOAPY WATER TO REMOVE ANY MOULD RELEASE BEFORE ASSEMBLY.