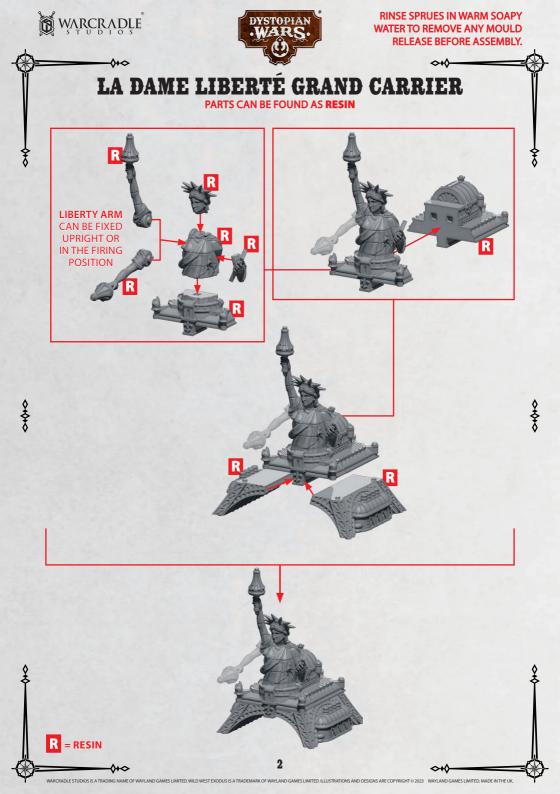

RINSE SPRUES IN WARM SOAPY WATER TO REMOVE ANY MOULD **RELEASE BEFORE ASSEMBLY.** 