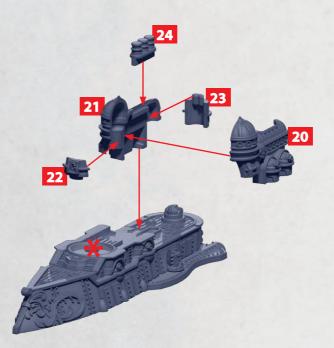

## **CHARLEMAGNE CLASS HEAVY CRUISER**

PARTS CAN BE FOUND ON THE ALLIANCE FRONTLINE SQUADRONS SPRUES

\* ALL TURRETS ARE INTERCHANGEABLE

**HEAVY** MAGNETIC

**HEAVY GUN TURRET** 

25-27

**HEAT LANCE** 

28-30