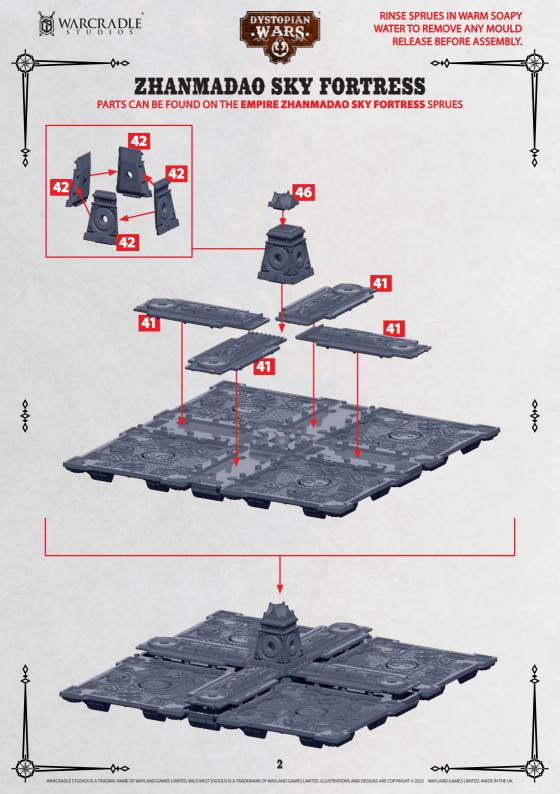

## **ZHANMADAO SKY FORTRESS**

PARTS CAN BE FOUND ON THE EMPIRE ZHANMADAO SKY FORTRESS SPRUES

NOTE: PART NOS. 2-5 MUST BE ADJACENT TO EACH OTHER AND LIKEWISE FOR PART NOS. 22-23 AS SHOWN

## PLEASE READ BEFORE ASSEMBLY:

PRIOR TO FIXING ALL THESE PARTS TOGETHER PLEASE CHECK THE NOTE **ON PAGE 4** AS IT MAY DICTATE DIFFERENT BUILDS FOR THE SECTIONS