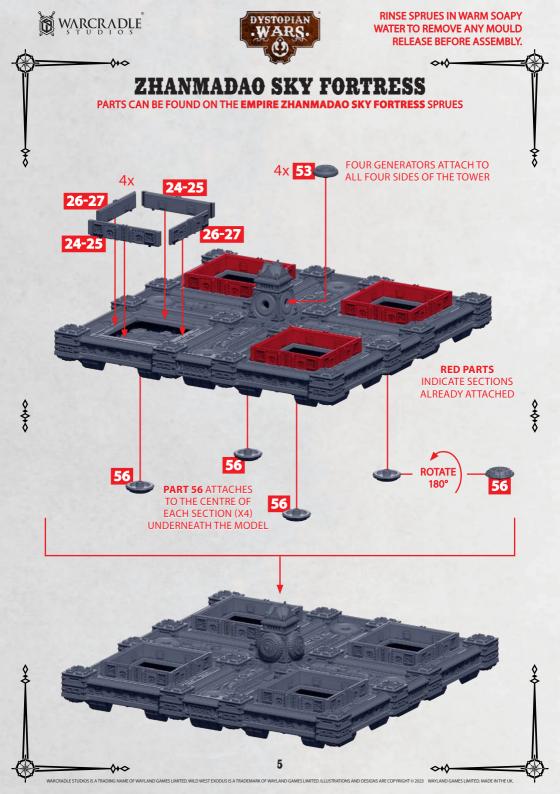

## **ZHANMADAO SKY FORTRESS**

PARTS CAN BE FOUND ON THE EMPIRE ZHANMADAO SKY FORTRESS SPRUES

NOTE: PART NOS. 2-5 MUST BE ADJACENT TO EACH OTHER AND LIKEWISE FOR PART NOS. 22-23 AS SHOWN

## PLEASE READ BEFORE ASSEMBLY:

PRIOR TO FIXING ALL THESE PARTS TOGETHER PLEASE CHECK THE NOTE **ON PAGE 4** AS IT MAY DICTATE DIFFERENT BUILDS FOR THE SECTIONS