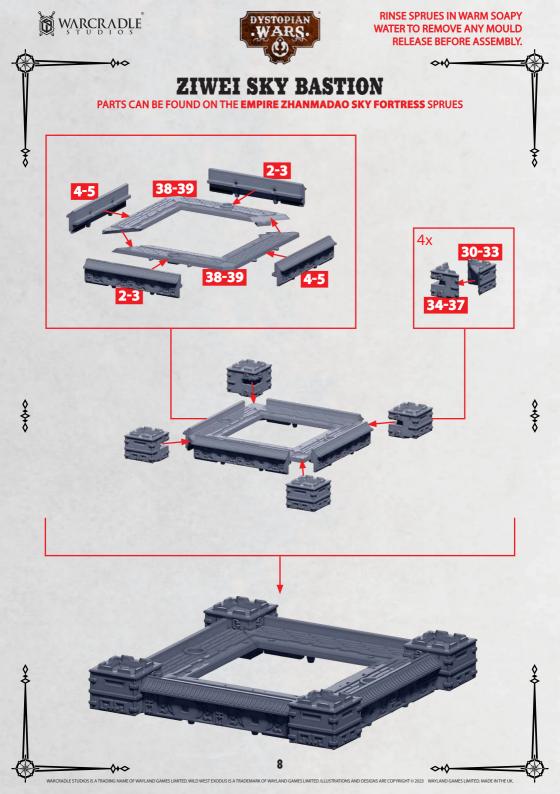

## **ZIWEI SKY BASTION**

PARTS CAN BE FOUND ON THE EMPIRE ZHANMADAO SKY FORTRESS SPRUES

**HEAVY ALCHEMICAL ROCKETS** 

**57** 

PART NO. **57** CAN BE

**SWITCHED OUT FOR** PART NOS.

51-52

47-50 47-50 6-13

**HEAVY HUOQIANG** 

14-21

PART NOS. 6-13 CAN BE **SWITCHED OUT FOR** PART NOS. 14-21

PART NO. 58 CAN ALSO BE ADDED TO THE SIDES THAT DO NOT **CONTAIN A HOLE** 

**\* ALL GREEBLIES ARE INTERCHANGEABLE IN** THE POSITIONS SHOWN. THE TINTED ASTERISKS INDICATE POSITIONS THAT ARE OBSCURED ON THE **CURRENT MODEL'S VIEW** 