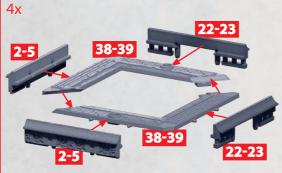

## **ZHANMADAO SKY FORTRESS**

PARTS CAN BE FOUND ON THE EMPIRE ZHANMADAO SKY FORTRESS SPRUES

NOTE: PART NOS. 2-5 MUST BE ADJACENT TO EACH OTHER AND LIKEWISE FOR PART NOS. 22-23 AS SHOWN