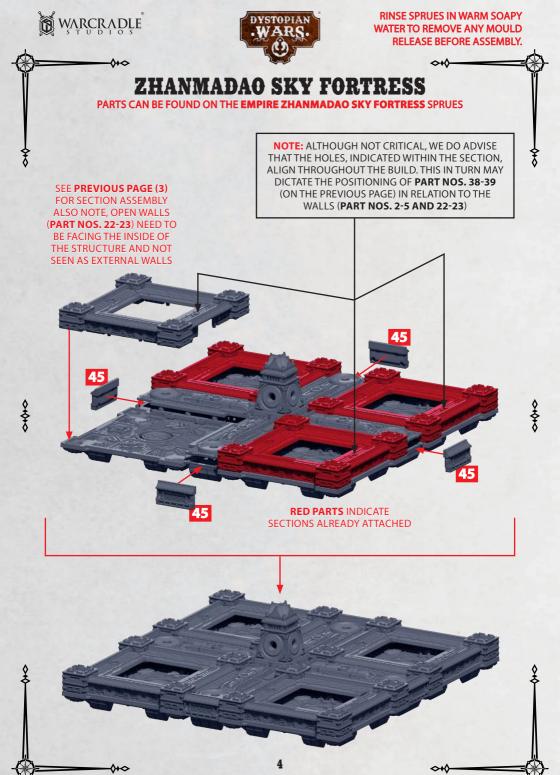

## **ZHANMADAO SKY FORTRESS**

PARTS CAN BE FOUND ON THE EMPIRE ZHANMADAO SKY FORTRESS SPRUES

NOTE: PART NOS. 2-5 MUST BE ADJACENT TO EACH OTHER AND LIKEWISE FOR PART NOS. 22-23 AS SHOWN

## PLEASE READ BEFORE ASSEMBLY:

PRIOR TO FIXING ALL THESE PARTS TOGETHER PLEASE CHECK THE NOTE **ON PAGE 4** AS IT MAY DICTATE DIFFERENT BUILDS FOR THE SECTIONS