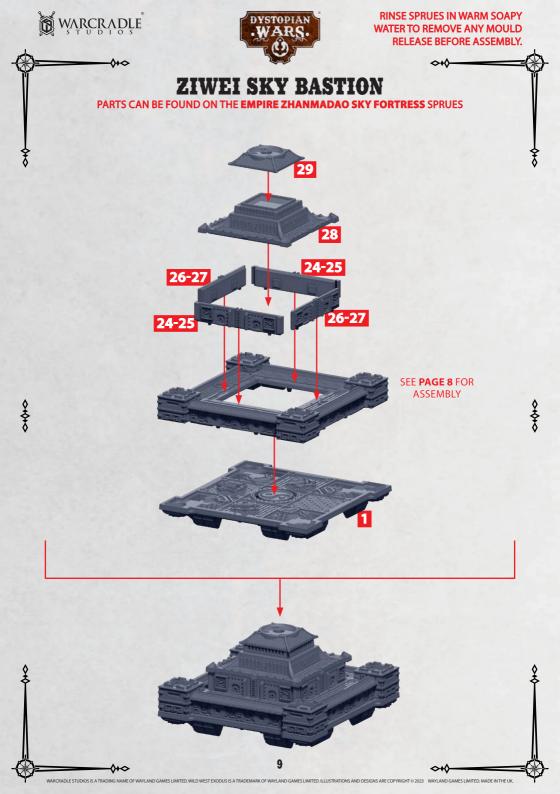

## **ZIWEI SKY BASTION**

PARTS CAN BE FOUND ON THE EMPIRE ZHANMADAO SKY FORTRESS SPRUES

**HEAVY ALCHEMICAL ROCKETS** 

**57** 

PART NO. **57** CAN BE

**SWITCHED OUT FOR** PART NOS.

51-52

47-50 47-50 6-13

**HEAVY HUOQIANG** 

14-21

PART NOS. 6-13 CAN BE **SWITCHED OUT FOR** PART NOS. 14-21

PART NO. 58 CAN ALSO BE ADDED TO THE SIDES THAT DO NOT **CONTAIN A HOLE** 

**\* ALL GREEBLIES ARE INTERCHANGEABLE IN** THE POSITIONS SHOWN. THE TINTED ASTERISKS INDICATE POSITIONS THAT ARE OBSCURED ON THE **CURRENT MODEL'S VIEW** 