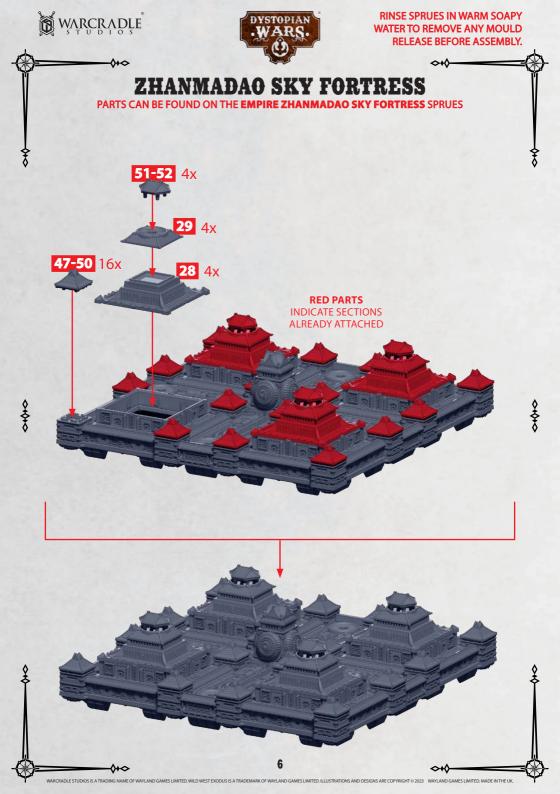

## **ZHANMADAO SKY FORTRESS**

PARTS CAN BE FOUND ON THE EMPIRE ZHANMADAO SKY FORTRESS SPRUES

NOTE: PART NOS. 2-5 MUST BE ADJACENT TO EACH OTHER AND LIKEWISE FOR PART NOS. 22-23 AS SHOWN

## PLEASE READ BEFORE ASSEMBLY:

PRIOR TO FIXING ALL THESE PARTS TOGETHER PLEASE CHECK THE NOTE **ON PAGE 4** AS IT MAY DICTATE DIFFERENT BUILDS FOR THE SECTIONS