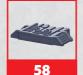

**HEAVY HUOQIANG** 

14-21

PART NOS. 6-13 CAN BE **SWITCHED OUT FOR** PART NOS. 14-21

PART NO. 58 CAN ALSO BE ADDED TO THE SIDES THAT DO NOT **CONTAIN A HOLE** 

**\* ALL GREEBLIES ARE INTERCHANGEABLE IN** THE POSITIONS SHOWN. THE TINTED ASTERISKS INDICATE POSITIONS THAT ARE OBSCURED ON THE **CURRENT MODEL'S VIEW** 

PART NOS. 6-13 CAN BE SWITCHED OUT FOR PART NOS. 14-21

PART NO.58 CAN ALSO BE ADDED TO THE SIDES THAT DO NOT CONTAIN A HOLE

\* ALL GREEBLIES ARE
INTERCHANGEABLE IN
THE POSITIONS SHOWN.
THE TINTED ASTERISKS
INDICATE POSITIONS THAT
ARE OBSCURED ON THE
CURRENT MODEL'S VIEW