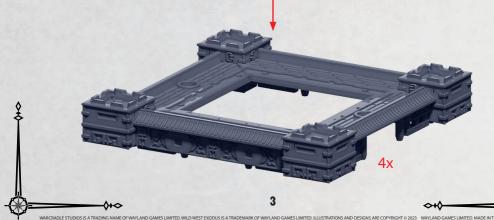

## **ZHANMADAO SKY FORTRESS**

PARTS CAN BE FOUND ON THE EMPIRE ZHANMADAO SKY FORTRESS SPRUES

NOTE: PART NOS. 2-5 MUST BE ADJACENT TO EACH OTHER AND LIKEWISE FOR PART NOS. 22-23 AS SHOWN

## PLEASE READ BEFORE ASSEMBLY:

PRIOR TO FIXING ALL THESE PARTS TOGETHER PLEASE CHECK THE NOTE **ON PAGE 4** AS IT MAY DICTATE DIFFERENT BUILDS FOR THE SECTIONS