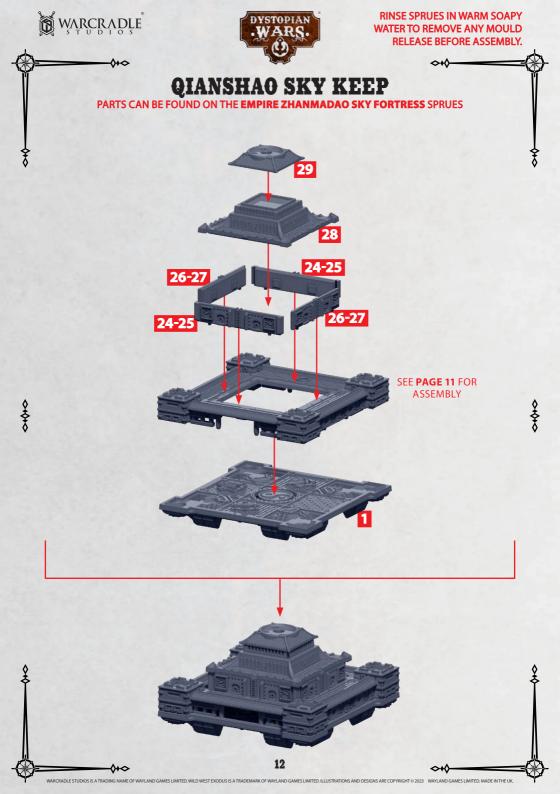

## QIANSHAO SKY KEEP

PARTS CAN BE FOUND ON THE EMPIRE ZHANMADAO SKY FORTRESS SPRUES

HEAVY ALCHEMICAL ROCKETS

57

PART NO. 57 CAN BE SWITCHED

OUT FOR PART NOS. 51-52

47-50 47-50 47-50 6-13 HEAVY HUOQIANG

14-21

PART NOS. 6-13 CAN BE SWITCHED OUT FOR PART NOS. 14-21

PART NO.58 CAN ALSO BE ADDED TO THE SIDES THAT DO NOT CONTAIN A HOLE

\* ALL GREEBLIES ARE
INTERCHANGEABLE IN
THE POSITIONS SHOWN.
THE TINTED ASTERISKS
INDICATE POSITIONS THAT
ARE OBSCURED ON THE
CURRENT MODEL'S VIEW