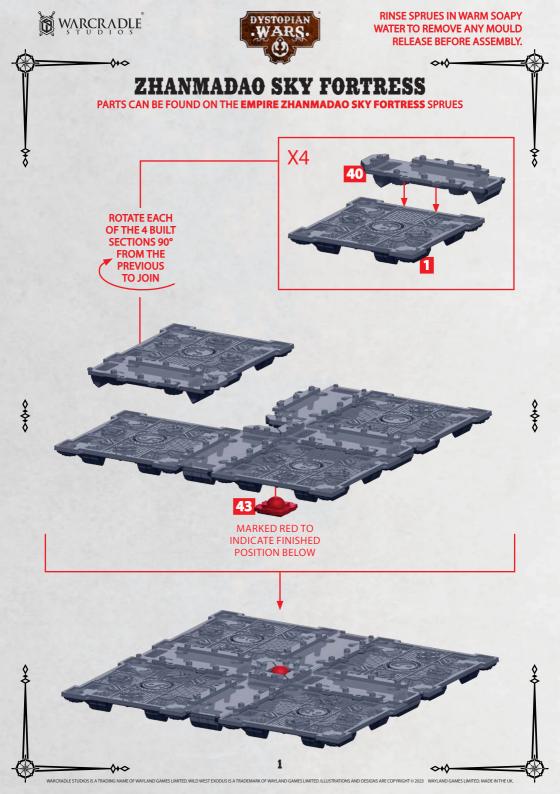

## **ZHANMADAO SKY FORTRESS**

PARTS CAN BE FOUND ON THE EMPIRE ZHANMADAO SKY FORTRESS SPRUES

NOTE: PART NOS. 2-5 MUST BE ADJACENT TO EACH OTHER AND LIKEWISE FOR PART NOS. 22-23 AS SHOWN

## PLEASE READ BEFORE ASSEMBLY:

PRIOR TO FIXING ALL THESE PARTS TOGETHER PLEASE CHECK THE NOTE **ON PAGE 4** AS IT MAY DICTATE DIFFERENT BUILDS FOR THE SECTIONS