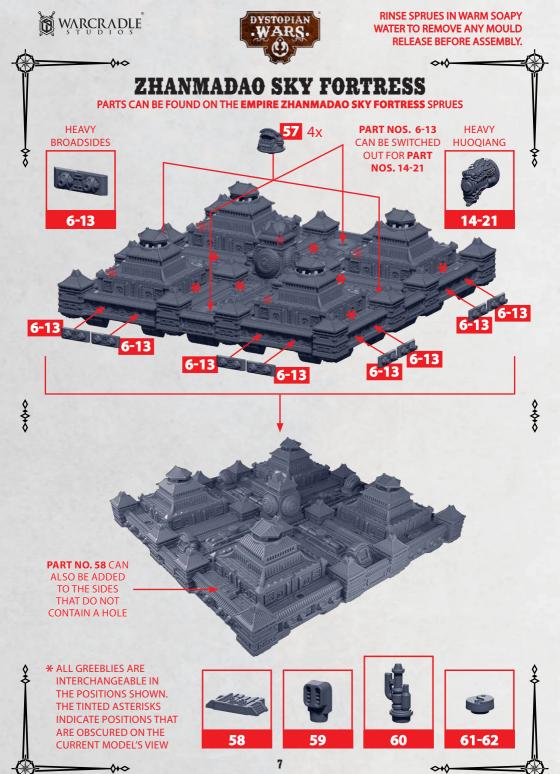

## **ZIWEI SKY BASTION**

PARTS CAN BE FOUND ON THE EMPIRE ZHANMADAO SKY FORTRESS SPRUES

**HEAVY ALCHEMICAL ROCKETS** 

**57** 

PART NO. **57** CAN BE

**SWITCHED OUT FOR** PART NOS.

51-52

47-50 47-50 6-13

**HEAVY HUOQIANG** 

14-21

PART NOS. 6-13 CAN BE **SWITCHED OUT FOR** PART NOS. 14-21

PART NO. 58 CAN ALSO BE ADDED TO THE SIDES THAT DO NOT **CONTAIN A HOLE** 

**\* ALL GREEBLIES ARE INTERCHANGEABLE IN** THE POSITIONS SHOWN. THE TINTED ASTERISKS INDICATE POSITIONS THAT ARE OBSCURED ON THE **CURRENT MODEL'S VIEW** 

59

**\$+\$** 