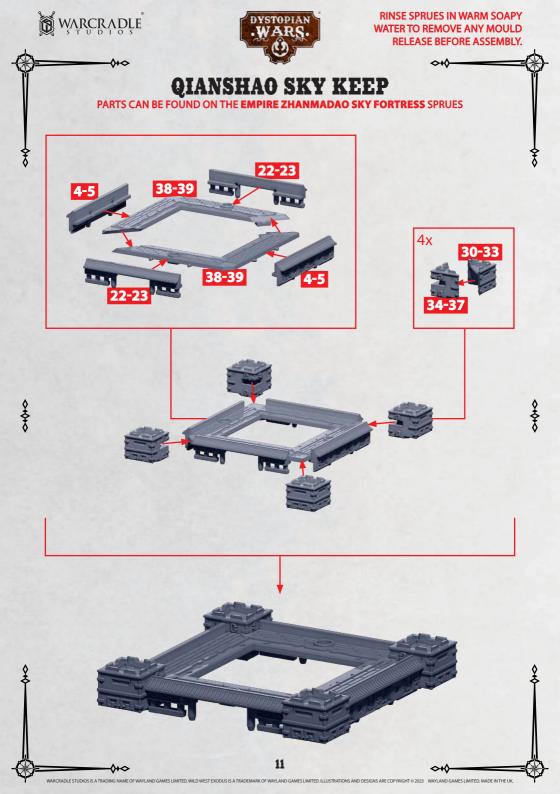

## QIANSHAO SKY KEEP

PARTS CAN BE FOUND ON THE EMPIRE ZHANMADAO SKY FORTRESS SPRUES

HEAVY ALCHEMICAL ROCKETS

57

PART NO. 57 CAN BE SWITCHED

OUT FOR PART NOS. 51-52

47-50 47-50 47-50 6-13 HEAVY HUOQIANG

14-21

PART NOS. 6-13 CAN BE SWITCHED OUT FOR PART NOS. 14-21

PART NO.58 CAN ALSO BE ADDED TO THE SIDES THAT DO NOT CONTAIN A HOLE

\* ALL GREEBLIES ARE
INTERCHANGEABLE IN
THE POSITIONS SHOWN.
THE TINTED ASTERISKS
INDICATE POSITIONS THAT
ARE OBSCURED ON THE
CURRENT MODEL'S VIEW