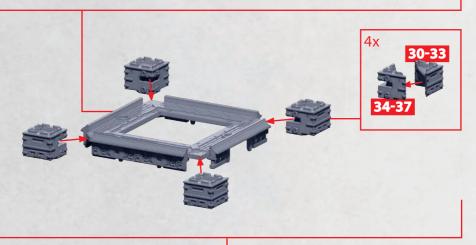

## **ZHANMADAO SKY FORTRESS**

PARTS CAN BE FOUND ON THE EMPIRE ZHANMADAO SKY FORTRESS SPRUES

NOTE: PART NOS. 2-5 MUST BE ADJACENT TO EACH OTHER AND LIKEWISE FOR PART NOS. 22-23 AS SHOWN

## PLEASE READ BEFORE ASSEMBLY:

PRIOR TO FIXING ALL THESE PARTS TOGETHER PLEASE CHECK THE NOTE **ON PAGE 4** AS IT MAY DICTATE DIFFERENT BUILDS FOR THE SECTIONS