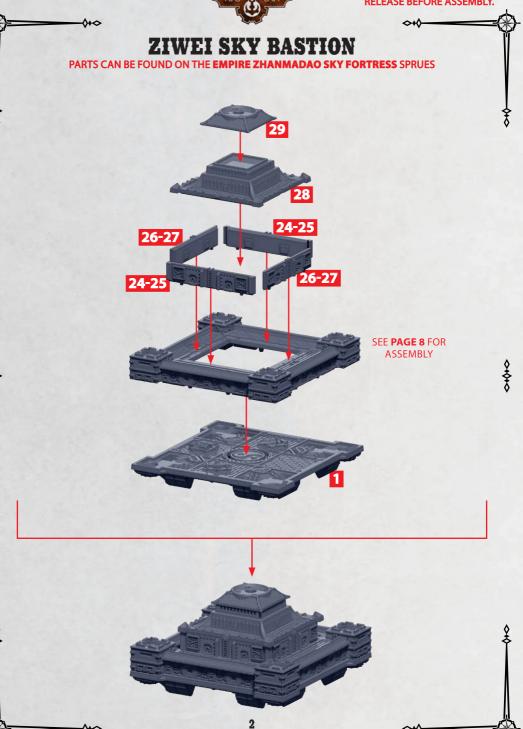

WARCRADLE S T U D I O S

~~~~

**RINSE SPRUES IN WARM SOAPY** WATER TO REMOVE ANY MOULD **RELEASE BEFORE ASSEMBLY.** 

EST EXODUS IS A TRADEMARK OF WAYLAND GAMES LIMITED. ILLUSTRATIONS AND DESIGNS ARE COPYRIGHT © 2023 WAYLAND GAMES LIMITED. MADE IN THE UK WARCRADLE STUDIOS IS A T E OF WAYLAND GAMES LIMITED. WILD