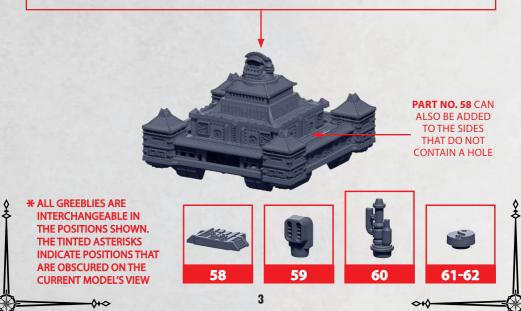

WARCRADLE S T U D I O S

~~~~

**RINSE SPRUES IN WARM SOAPY** WATER TO REMOVE ANY MOULD **RELEASE BEFORE ASSEMBLY.** 

EST EXODUS IS A TRADEMARK OF WAYLAND GAMES LIMITED. ILLUSTRATIONS AND DESIGNS ARE COPYRIGHT © 2023 WAYLAND GAMES LIMITED. MADE IN THE UK WARCRADLE STUDIOS IS A T E OF WAYLAND GAMES LIMITED. WILD