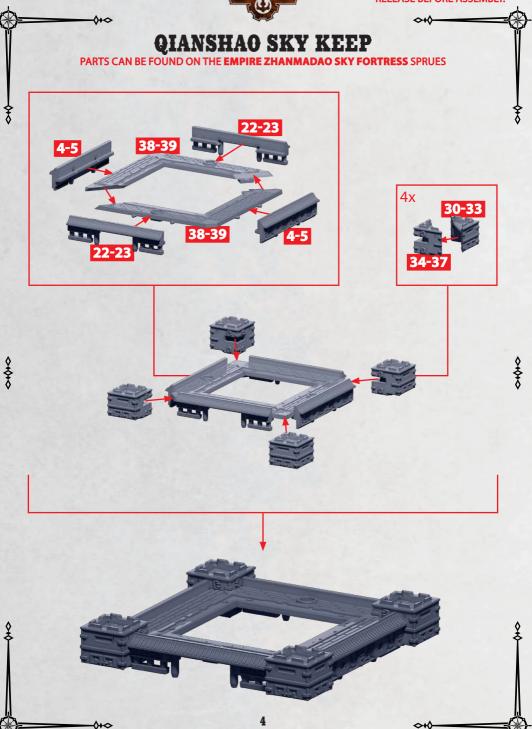

200

RINSE SPRUES IN WARM SOAPY WATER TO REMOVE ANY MOULD RELEASE BEFORE ASSEMBLY.

WARCRADLE STUDIOS IS A TRADING NAME OF WAYLAND GAMES LIMITED. WILD WEST EXODUS IS A TRADEMARK OF WAYLAND GAMES LIMITED. ILLUSTRATIONS AND DESIGNS ARE COPYRIGHT 0 2023 WAYLAND GAMES LIMITED. MADE IN THE UK