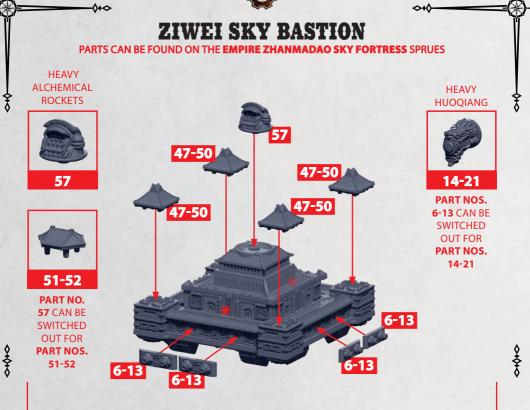

WARCRADLE STUDIOS





WARCRADLE S T U D T O S





~~~~

ᡐᡟᡐ

**~+**(









WARCRADLE STUDIOS IS A TRADING NAME OF WAYLAND GAMES LIMITED. WILD WEST EXODUS IS A TRADEMARK OF WAYLAND GAMES LIMITED. ILLUSTRATIONS AND DESIGNS ARE COPYRIGHT 0 2023 WAYLAND GAMES LIMITED. MADE IN THE UK







WARCRADLE STUDIOS IS A TRADING NAME OF WAYLAND GAMES LIMITED. WILD WEST EXODUS IS A TRADEMARK OF WAYLAND GAMES LIMITED. ILLUSTRATIONS AND DESIGNS ARE COPYRIGHT © 2023 WAYLAND GAMES LIMITED. MADE IN THE UK

WARCRADLE S T U D I O S

~~~~



**RINSE SPRUES IN WARM SOAPY** WATER TO REMOVE ANY MOULD **RELEASE BEFORE ASSEMBLY.** 



EST EXODUS IS A TRADEMARK OF WAYLAND GAMES LIMITED. ILLUSTRATIONS AND DESIGNS ARE COPYRIGHT © 2023 WAYLAND GAMES LIMITED. MADE IN THE UK WARCRADLE STUDIOS IS A T E OF WAYLAND GAMES LIMITED. WILD



200



RINSE SPRUES IN WARM SOAPY WATER TO REMOVE ANY MOU