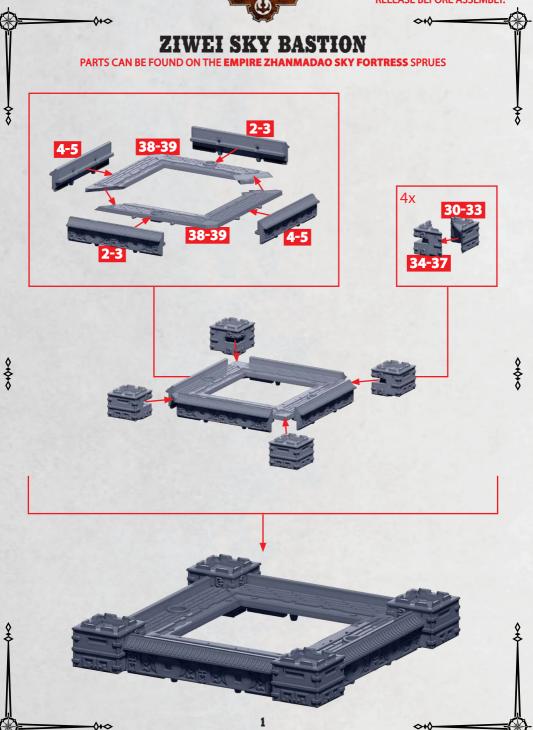

WARCRADLE S T U D I O S

~~~~

**RINSE SPRUES IN WARM SOAPY** WATER TO REMOVE ANY MOULD **RELEASE BEFORE ASSEMBLY.** 

EST EXODUS IS A TRADEMARK OF WAYLAND GAMES LIMITED. ILLUSTRATIONS AND DESIGNS ARE COPYRIGHT © 2023 WAYLAND GAMES LIMITED. MADE IN THE UK WARCRADLE STUDIOS IS A T E OF WAYLAND GAMES LIMITED. WILD