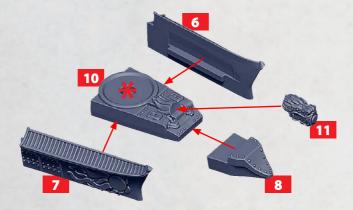

## **COMPONENTS FOR A JIAN OR WUSONG**

PARTS CAN BE FOUND ON THE EMPIRE FRONTLINE SPRUES

## **COMPONENTS FOR MERU OR DAO**

PARTS CAN BE FOUND ON THE EMPIRE FRONTLINE SPRUES

ME OF WAYLAND GAMES LIMITED. WILD WEST EXODUS IS A TRADEMARK OF WAYLAND GAMES LIMITED. ILLUSTRATIONS AND DESIGNS ARE COPYRIGHT © 2023 WAYLAND GAMES LIMITED. MADE IN THE UI