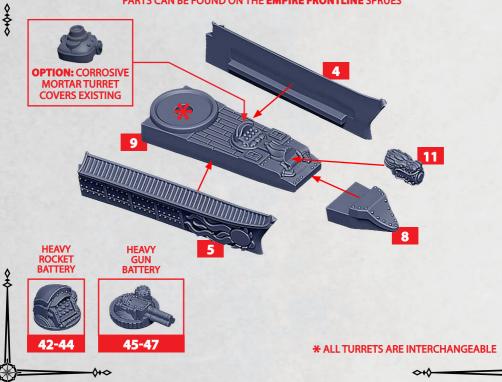

## **COMPONENTS FOR A JIAN OR WUSONG**

PARTS CAN BE FOUND ON THE EMPIRE FRONTLINE SPRUES