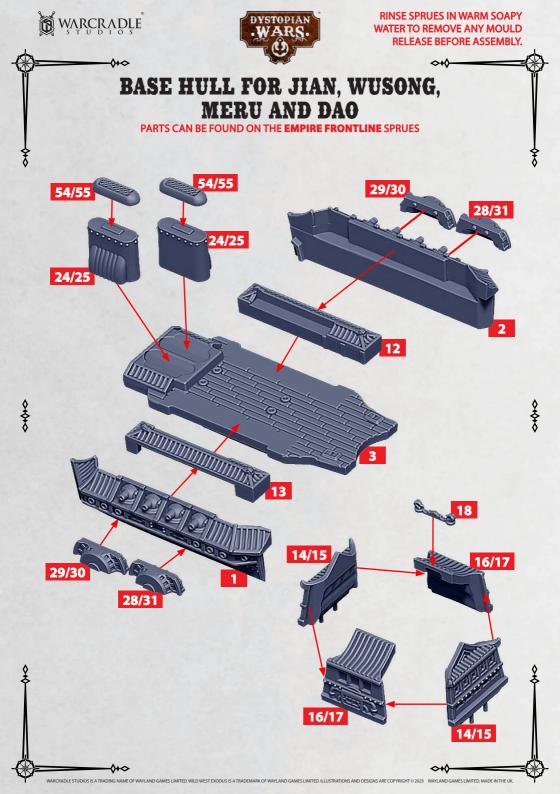

## **COMPONENTS FOR A JIAN OR WUSONG**

PARTS CAN BE FOUND ON THE EMPIRE FRONTLINE SPRUES

## **COMPONENTS FOR MERU OR DAO**

PARTS CAN BE FOUND ON THE EMPIRE FRONTLINE SPRUES

ME OF WAYLAND GAMES LIMITED. WILD WEST EXODUS IS A TRADEMARK OF WAYLAND GAMES LIMITED. ILLUSTRATIONS AND DESIGNS ARE COPYRIGHT © 2023 WAYLAND GAMES LIMITED. MADE IN THE UI