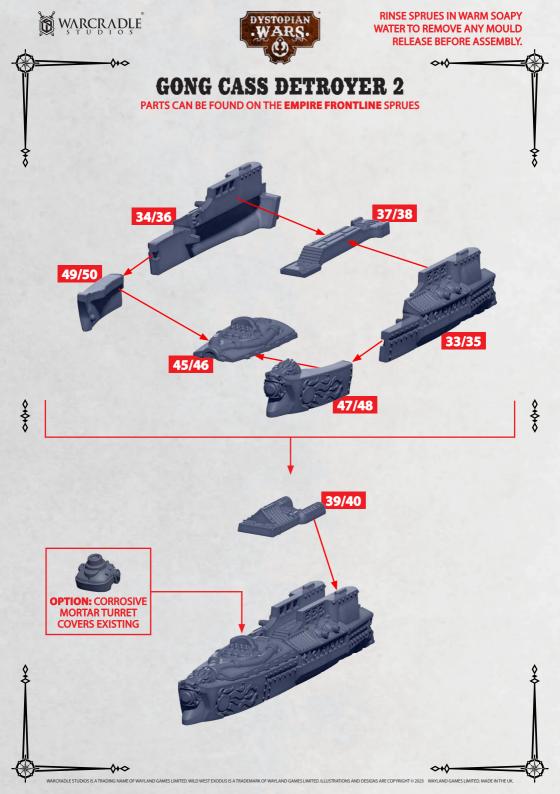

MPONENTS FOR A JIAN OR WUSONG**

PARTS CAN BE FOUND ON THE EMPIRE FRONTLINE SPRUES



## **COMPONENTS FOR MERU OR DAO**

PARTS CAN BE FOUND ON THE EMPIRE FRONTLINE SPRUES



ME OF WAYLAND GAMES LIMITED. WILD WEST EXODUS IS A TRADEMARK OF WAYLAND GAMES LIMITED. ILLUSTRATIONS AND DESIGNS ARE COPYRIGHT © 2023 WAYLAND GAMES LIMITED. MADE IN THE UI





WARCRADLE STUDIOS IS A TRADING NAME OF WAYLAND GAMES LIMITED. WILD WEST EXODUS IS A TRADEMARK OF WAYLAND GAMES LIMITED. ILLUSTRATIONS AND DESIGNS ARE COPYRIGHT 0 2023 WAYLAND GAMES LIMITED. MADE IN THE UI





WARCRADLE STUDIOS IS A TRADING NAME OF WAYLAND GAMES LIMITED. WILD WEST EXODUS IS A TRADEMARK OF WAYLAND GAMES LIMITED. WILD WEST EXODUS IS A TRADEMARK OF WAYLAND GAMES LIMITED. WILD WEST EXODUS IS A TRADEMARK OF WAYLAND GAMES LIMITED.