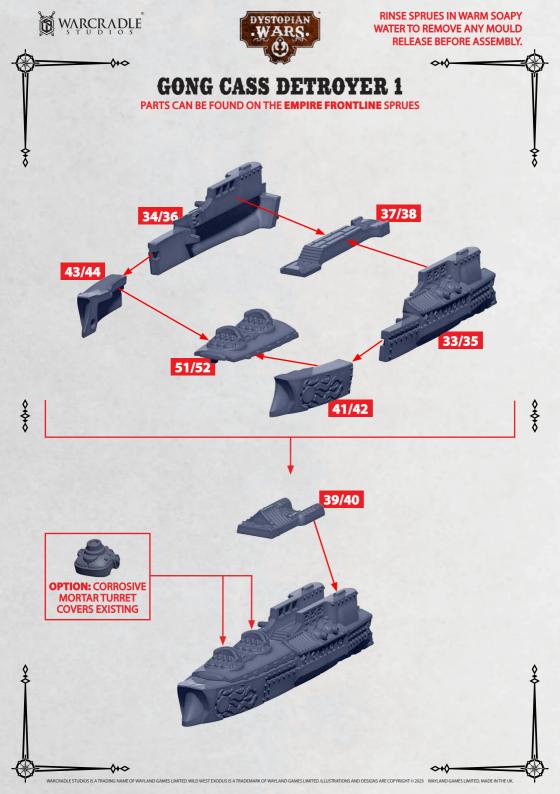

COMPONENTS FOR A JIAN OR WUSONG**

PARTS CAN BE FOUND ON THE EMPIRE FRONTLINE SPRUES



## **COMPONENTS FOR MERU OR DAO**

PARTS CAN BE FOUND ON THE EMPIRE FRONTLINE SPRUES



ME OF WAYLAND GAMES LIMITED. WILD WEST EXODUS IS A TRADEMARK OF WAYLAND GAMES LIMITED. ILLUSTRATIONS AND DESIGNS ARE COPYRIGHT © 2023 WAYLAND GAMES LIMITED. MADE IN THE UI





WARCRADLE STUDIOS IS A TRADING NAME OF WAYLAND GAMES LIMITED. WILD WEST EXODUS IS A TRADEMARK OF WAYLAND GAMES LIMITED. ILLUSTRATIONS AND DESIGNS ARE COPYRIGHT 0 2023 WAYLAND GAMES LIMITED. MADE IN THE UI





WARCRADLE STUDIOS IS A TRADING NAME OF WAYLAND GAMES LIMITED. WILD WEST EXODUS IS A TRADEMARK OF WAYLAND GAMES LIMITED. WILD WEST EXODUS IS A TRADEMARK OF WAYLAND GAMES LIMITED. WILD WEST EXODUS IS A TRADEMARK OF WAYLAND GAMES LIMITED.