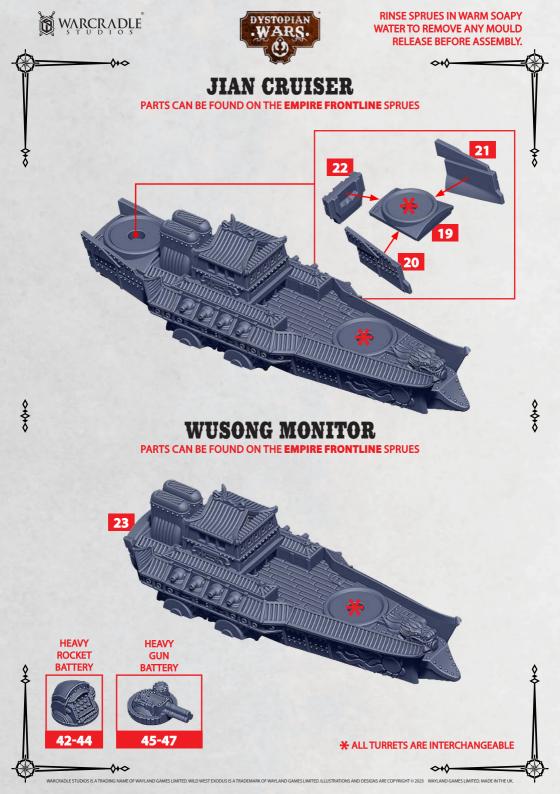

## **COMPONENTS FOR A JIAN OR WUSONG**

PARTS CAN BE FOUND ON THE EMPIRE FRONTLINE SPRUES