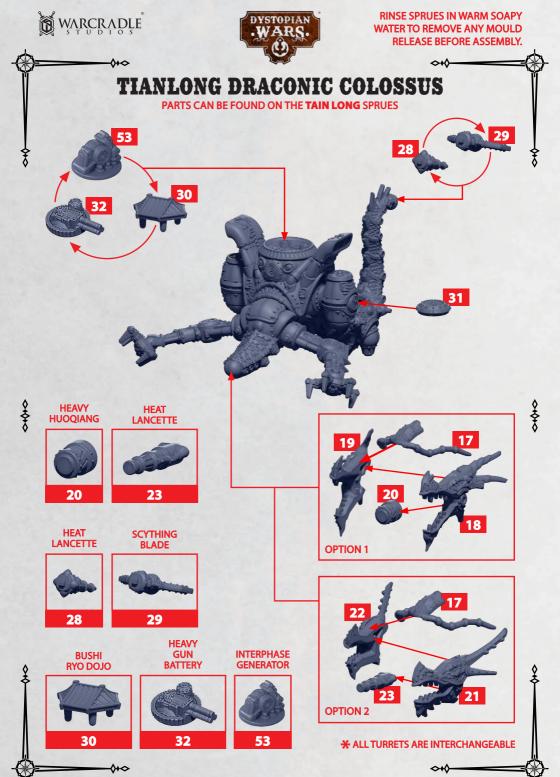

ST EXODUS IS A TRADEMARK OF WAYLAND GAMES LIMITED. WILD WEST EXODUS IS A TRADEMARK OF WAYLAND GAMES LIMITED.





WARCRADLE STUDDIOS

-0+0-



**RINSE SPRUES IN WARM SOAPY** WATER TO REMOVE ANY MOULD **RELEASE BEFORE ASSEMBLY.** 

0

## **COMPONENTS FOR A JIAN OR WUSONG**

PARTS CAN BE FOUND ON THE EMPIRE FRONTLINE SPRUES



## **COMPONENTS FOR MERU OR DAO**

PARTS CAN BE FOUND ON THE EMPIRE FRONTLINE SPRUES



ME OF WAYLAND GAMES LIMITED. WILD WEST EXODUS IS A TRADEMARK OF WAYLAND GAMES LIMITED. ILLUSTRATIONS AND DESIGNS ARE COPYRIGHT © 2023 WAYLAND GAMES LIMITED. MADE IN THE UI





WARCRADLE STUDIOS IS A TRADING NAME OF WAYLAND GAMES LIMITED. WILD WEST EXODUS IS A TRADEMARK OF WAYLAND GAMES LIMITED. ILLUSTRATIONS AND DESIGNS ARE COPYRIGHT 0 2023 WAYLAND GAMES LIMITED. MADE IN THE UI





WARCRADLE STUDIOS IS A TRADING NAME OF WAYLAND GAMES LIMITED. WILD WEST EXODUS IS A TRADEMARK OF WAYLAND GAMES LIMITED. WILD WEST EXODUS IS A TRADEMARK OF WAYLAND GAMES LIMITED. WILD WEST EXODUS IS A TRADEMARK OF WAYLAND GAMES LIMITED.