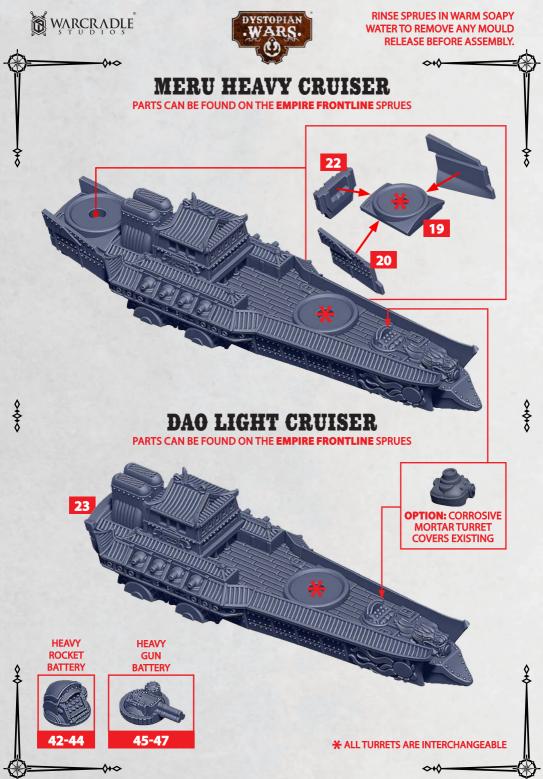

## **COMPONENTS FOR MERU OR DAO**

PARTS CAN BE FOUND ON THE EMPIRE FRONTLINE SPRUES

ME OF WAYLAND GAMES LIMITED. WILD WEST EXODUS IS A TRADEMARK OF WAYLAND GAMES LIMITED. ILLUSTRATIONS AND DESIGNS ARE COPYRIGHT © 2023 WAYLAND GAMES LIMITED. MADE IN THE UI