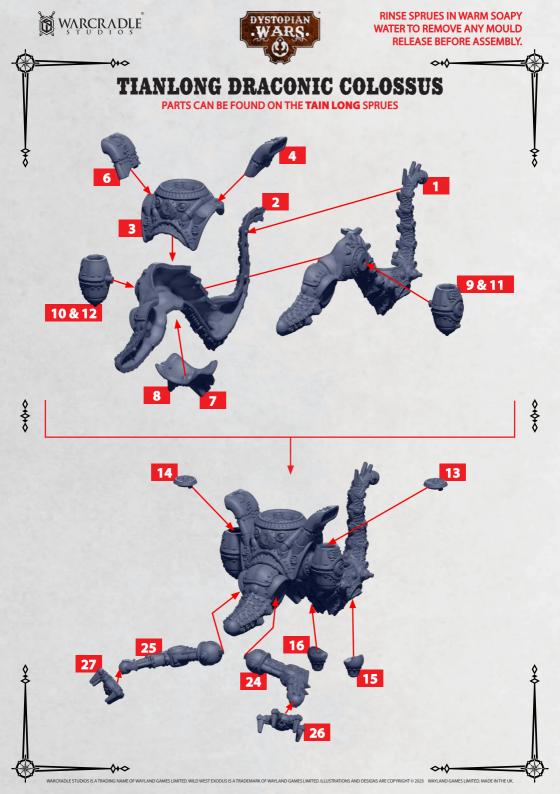

WEST EXODUS IS A TRADEMARK OF WAYLAND GAMES LIMITED. WILD WEST EXODUS IS A TRADEMARK OF WAYLAND GAMES LIMITED.





WARCRADLE STUDDIOS

-0+0-



**RINSE SPRUES IN WARM SOAPY** WATER TO REMOVE ANY MOULD **RELEASE BEFORE ASSEMBLY.** 

0

## **COMPONENTS FOR A JIAN OR WUSONG**

PARTS CAN BE FOUND ON THE EMPIRE FRONTLINE SPRUES



## **COMPONENTS FOR MERU OR DAO**

PARTS CAN BE FOUND ON THE EMPIRE FRONTLINE SPRUES



ME OF WAYLAND GAMES LIMITED. WILD WEST EXODUS IS A TRADEMARK OF WAYLAND GAMES LIMITED. ILLUSTRATIONS AND DESIGNS ARE COPYRIGHT © 2023 WAYLAND GAMES LIMITED. MADE IN THE UI





WARCRADLE STUDIOS IS A TRADING NAME OF WAYLAND GAMES LIMITED. WILD WEST EXODUS IS A TRADEMARK OF WAYLAND GAMES LIMITED. ILLUSTRATIONS AND DESIGNS ARE COPYRIGHT 0 2023 WAYLAND GAMES LIMITED. MADE IN THE UI





WARCRADLE STUDIOS IS A TRADING NAME OF WAYLAND GAMES LIMITED. WILD WEST EXODUS IS A TRADEMARK OF WAYLAND GAMES LIMITED. WILD WEST EXODUS IS A TRADEMARK OF WAYLAND GAMES LIMITED. WILD WEST EXODUS IS A TRADEMARK OF WAYLAND GAMES LIMITED.