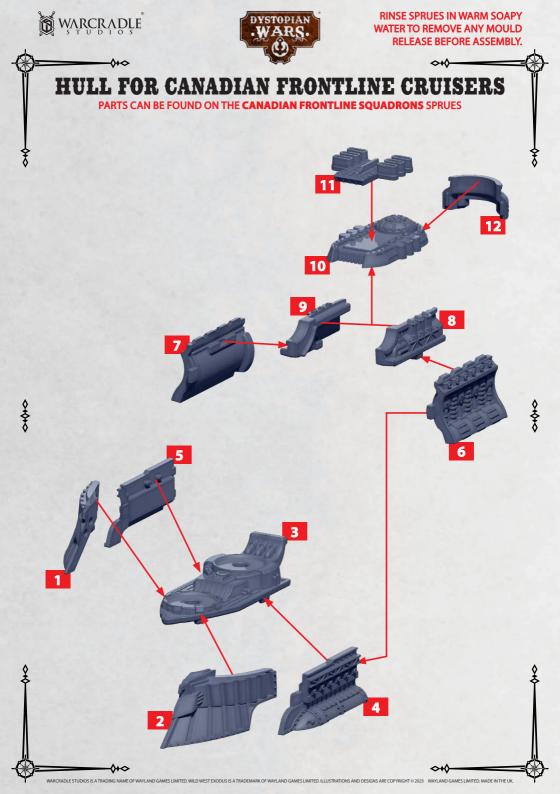

## **ORCA HUNTER SUBMARINE**

PARTS CAN BE FOUND ON THE CANADIAN FRONTLINE SQUADRONS SPRUES