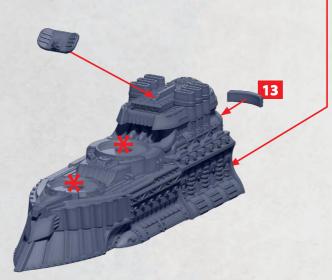

## **ORCA HUNTER SUBMARINE**

PARTS CAN BE FOUND ON THE CANADIAN FRONTLINE SQUADRONS SPRUES