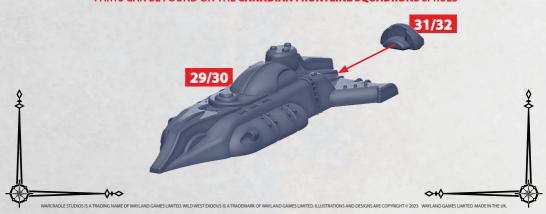

## **ORCA HUNTER SUBMARINE**

PARTS CAN BE FOUND ON THE CANADIAN FRONTLINE SQUADRONS SPRUES