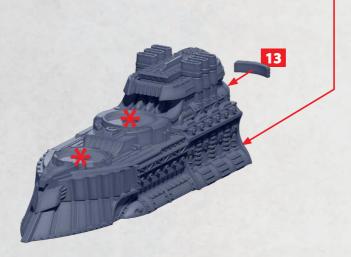

## **ORCA HUNTER SUBMARINE**

PARTS CAN BE FOUND ON THE CANADIAN FRONTLINE SQUADRONS SPRUES