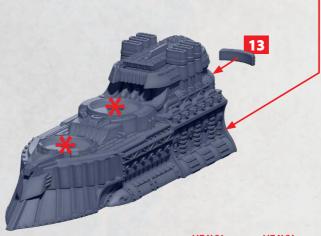

## **BONADVENTURE STRIKE CRUISER**

PARTS CAN BE FOUND ON THE CANADIAN FRONTLINE SQUADRONS SPRUES

\* ALL TURRETS ARE INTERCHANGEABLE

**HEAVY ROCKET BATTERY** 

34/35

**GUN BATTERY** 

36/37

**HEAVY** 

**TURRET** 

**HEAVY** 

**TORPEDO** 

38/39

PARTS CAN BE FOUND ON THE CANADIAN FRONTLINE SQUADRONS SPRUES

HEAVY ROCKET BATTERY

HEAVY GUN BATTERY HEAVY TORPEDO TURRET

34/35